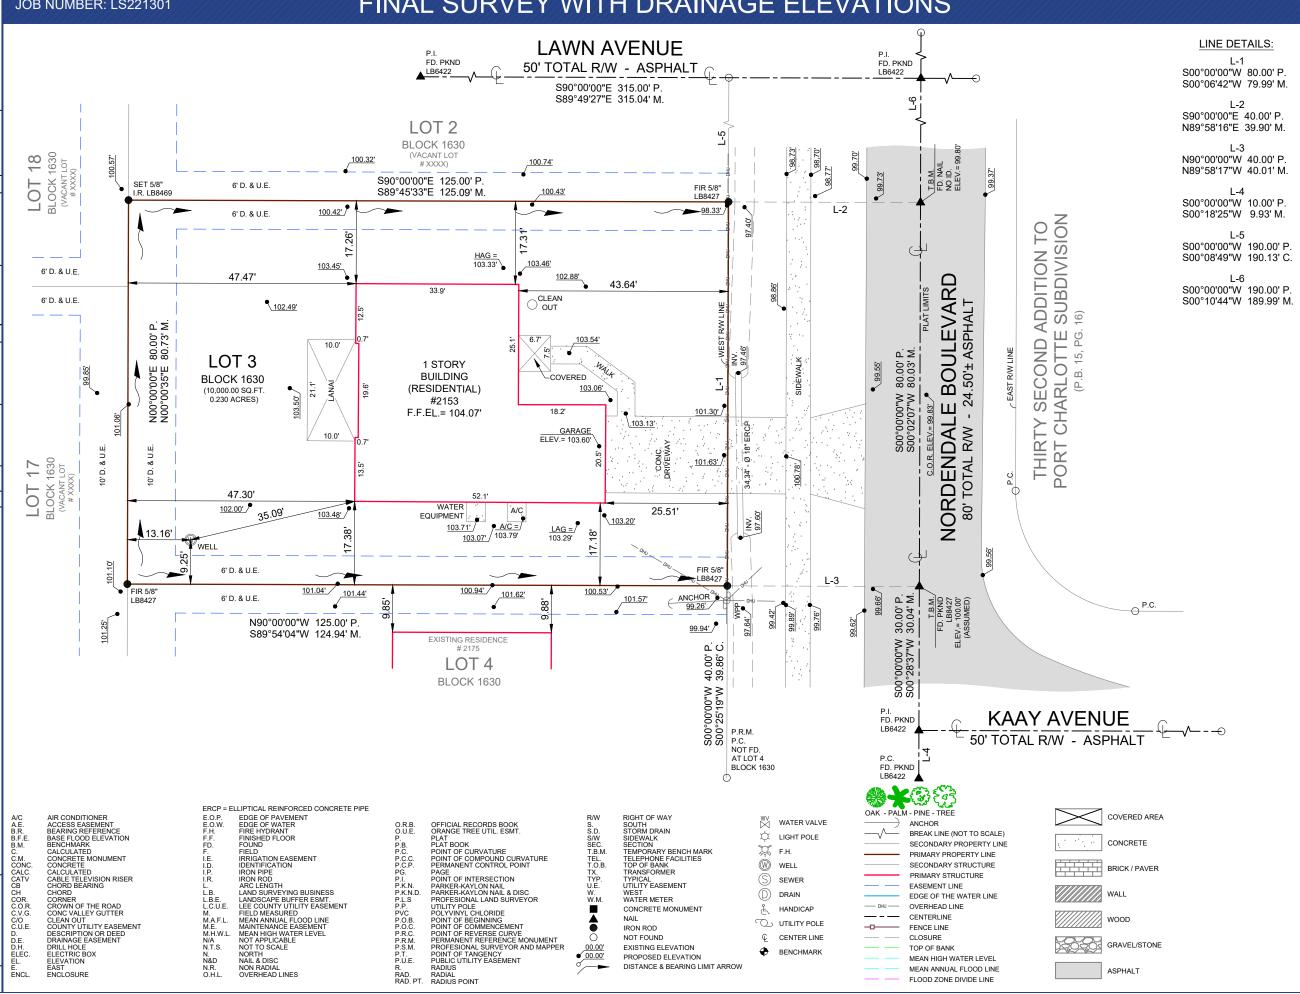

# FINAL SURVEY WITH DRAINAGE ELEVATIONS JOB NUMBER: LS221301

## LEGAL DESCRIPTION

LOT 3, BLOCK "1630", THIRTY-THIRD ADDITION TO PORT CHARLOTTE SUBDIVISION, according to the plat thereof as recorded in Plat Book 15, Pages 17, 17A through 17N, of the Public Records of SARASOTA COUNTY, Florida

14 BEARINGS AND DISTANCES SHOWN HEREON AS "M"(See Legend) ARI MEASURED BY GPS OBSERVATIONS (STATE PLANE COORDINATE SYSTEM NAD-83 FL-WEST). THE BASIS OF BEARING IS BASED UPON S 00°00'00" W W ALONG THE CENTERLINE OF NORDENDALE BOULEVARD AS PLATTED.

15. ELEVATIONS SHOWN HEREON ARE BASED UPON ASSUMED DATUM, WITH

I HEREBY CERTIFY THAT THE SURVEY OF THE HEREON DESCRIBED PROPERTY WAS PREPARED UNDER M DIRECT SUPERVISION AND MEETS THE STANDARDS OF PRACTICE SET FORTH BY THE FLORIDA BOARD O PROFESSIONAL SURVEYORS AND MAPPERS IN CHAPTER \$1,17.051 & .052 F.A.C. FLORIDA ADMINISTRATIV PROFESSIONAL SURVEYORS AND MAPPERS IN CHAPTER &