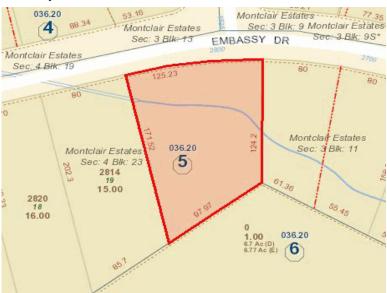

# 036.20-05-14.00-0000

Lot 20, Block 23, Map of Section No. 4, Montclair Estates, PB 7-10 (X) Use description in DBS recorded in/as 1564-1154

# ITEMS SHOWN ON PLAT OF SUBDIVISION recorded in/as PB 7-10:

- 1. 40' MBL from Embassy Drive
- 2. 20' DE through lot
- 3. 15' PUE on southern lot line
- 4. 10' DE on eastern lot line