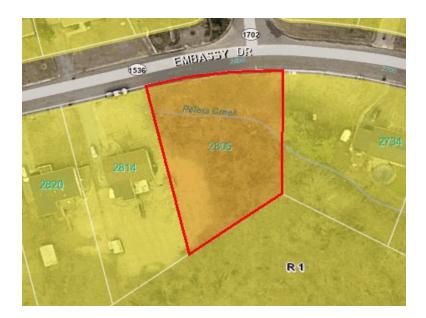

# 037.13-04-03.01-0000

Metes & bounds on Peters Creek Road, PB 21-25 TOGETHER WITH the right to use a 50' roadway... DB 1081-348 (x) New legal description will need to be created

Appurtenant easements examined: X YES See add'l info in Other Matters.

Delinquent Taxes: None

Taxes a Lien, Not Yet Due: 2<sup>nd</sup> half 2023

Town Taxes, Exemptions, Rollback, Supplementals, Stormwater Fees, Etc: None

Property Address (not warranted): Peters Creek Road

RESTRICTIONS AND/OR DECLARATIONS: 036.20-05-14.00-0000

#### ACCESS:

- (X) Public street(s) named: Roanoke Boulevard & Embassy Drive
- (X) Appurtenant easement created by Deed Book & Pg./Inst. No.: 1081-348