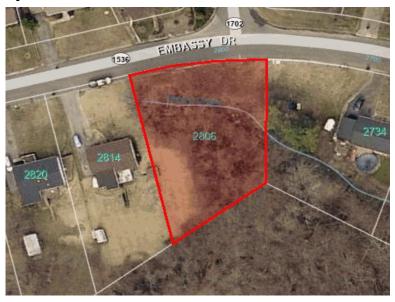

Delinquent Taxes: None

Taxes a Lien, Not Yet Due: 2<sup>nd</sup> half 2023

Town Taxes, Exemptions, Rollback, Supplementals, Stormwater Fees, Etc. None

Property Address (not warranted): 2806 Embassy Drive