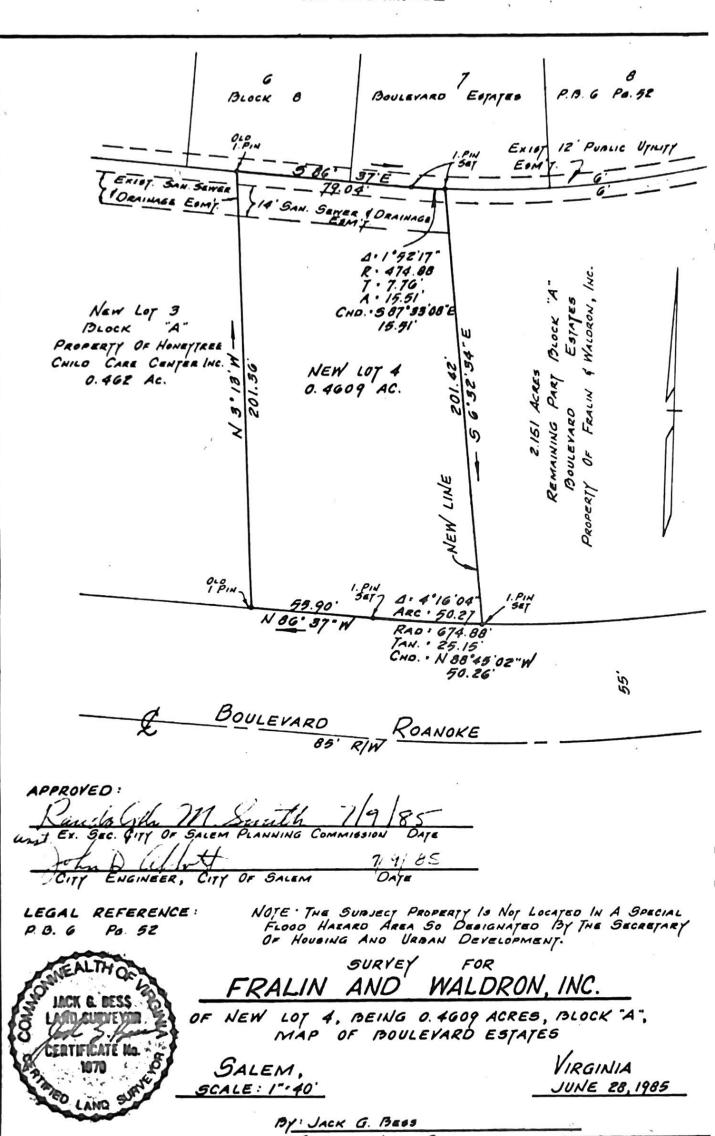

# 225-3-5

Remaining easterly portion of "Block A", Boulevard Estates, PB 6-52 LESS AND EXCEPT that portion conveyed to The Southland Corporation, DB 10-74

LESS AND EXCEPT that portion conveyed to Honeytree Childcare, DB 91-758 LESS AND EXCEPT that portion conveyed to Richard D. Ellis, DB 103-578 LESS AND EXCEPT that portion conveyed to Richard D. Ellis, DB 128-213

# ITEMS SHOWN ON PLAT OF SUBDIVISION recorded in/as PB 6-52:

- 1. Original Block A
- 2. Portion of 12' PUE in rear of lot