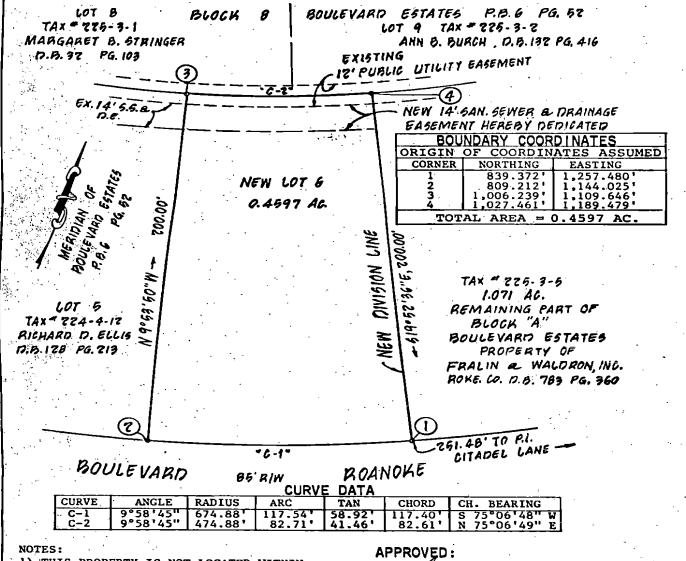

# 225-3-5

Remaining easterly portion of "Block A", Boulevard Estates, PB 6-52 LESS AND EXCEPT that portion conveyed to The Southland Corporation, DB 10-74

LESS AND EXCEPT that portion conveyed to Honeytree Childcare, DB 91-758 LESS AND EXCEPT that portion conveyed to Richard D. Ellis, DB 103-578 LESS AND EXCEPT that portion conveyed to Richard D. Ellis, DB 128-213

## SHOWN ON OTHER PLATS OF RECORD as follows:

Plats recorded with all out-conveyances for 225-3-5