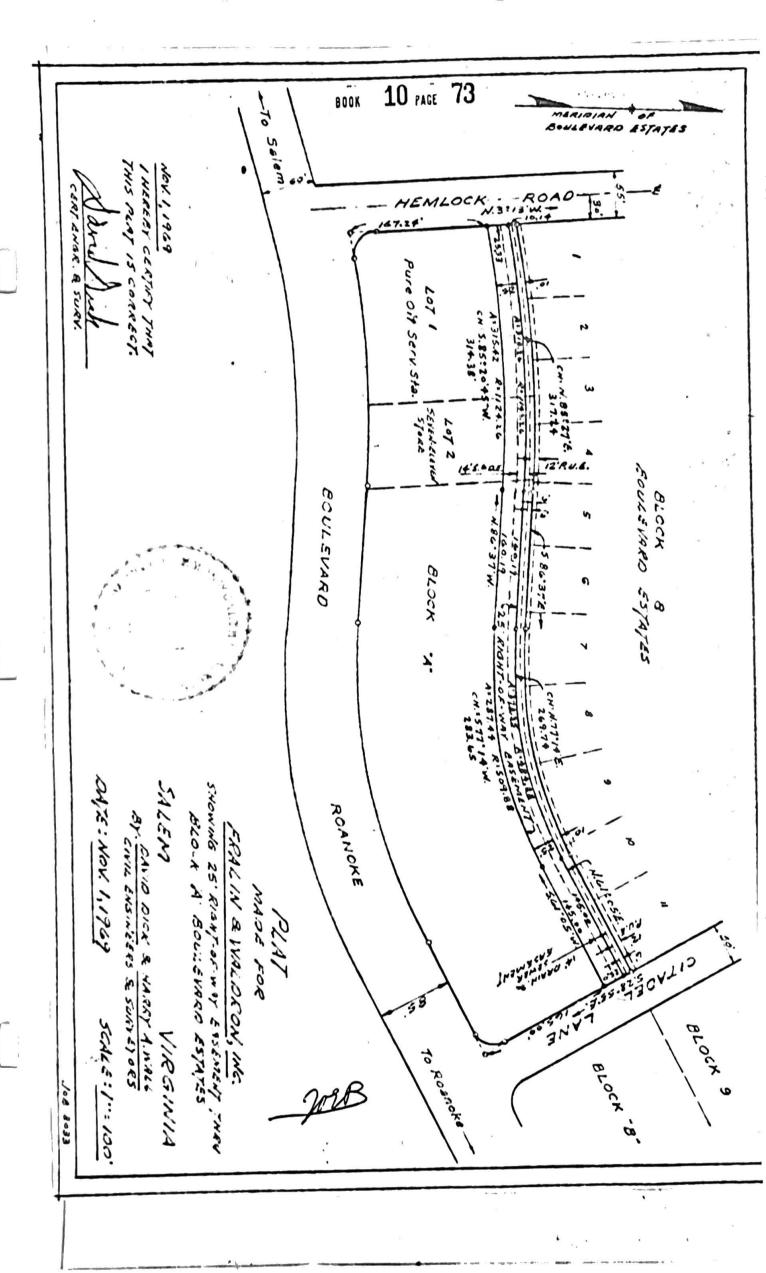

# ITEMS SHOWN ON PLAT OF SUBDIVISION recorded in/as PB 6-52:

- 1. Original Block A
- 2. Portion of 12' PUE in rear of lot

 $\hbox{@2023}$  Tyler Technologies, Inc.

KNOW ALL MEN BY THESE PRESENTS, TO WIT: ENTINY MALITAN ISY JAROS TRESSANJOSJU VIIJ. JULY PRAKAN AND WANDON, MP., ISTAN SASWA MARAND OWNES AND PROPERTIES OF THE LAND SASWA MARANDIS, JOSE SUSONNOSO REMONTAS, SOULENAND ASTAJES, BOWNER AS SHOWN HEREON IN DETAIL BY OUTSIDE coertes 1 74eu 16 70 1, ricusine, Willow Coreneses Mil fue intro contestes to sens owite ay obein december in fue aller's series of the creary COURT OF CONVOKE COUNTY IN DEED BOOK 183 PAGE 360.

THE SAID OWNER CERTIFIES THAT THE SUBDIVISION OF THE PEOPLESHIP PARCEL OF LAND AS SHOWN HEREON THE ACCEPTION PRICES TO LINEAR WILL THIS CONSULT OF THE TEST WILL THIS CONSULT OF THE TEST WILL THIS CONSULTY TO THIS CONSULTY TO THIS CONSULTY TO THIS CONSULT TO THIS CONSULT TO THE PRODUCT OF THE PROJECT OF THE PROJECT OF THE PRODUCT OF THE PROJECT OF THE TEST OF THE PROJECT OF THE TEST OF THE PROJECT OF THE TEST O AS AMENDED TO DATE, OF THE GENERAL DEDINANCES OF THE TOWN OF SALERY THE SAID WHILE DOES BY VIGUE OF THE RESCRIPTION OF THIS THAT DEDOCRIE IN FEE STATUS TO THE TOWN OF SALEN EMBRACED WITHIN THE STREETS OF THIS SUBDIVISION.

OF 175 SUCCESSORS, AND ASSIONS, SPECIFICALLY RELEASE THE JAME OF SALEM

FROM ANY AND ALL CLAIM OR CLAIMS FOR DAMAGES VINCEN SULP NUMBERS, 175 SUC-CESSEES PAID ASSIBLES, MAY OR MIGHT NAVE ABAILES, AT THE TOWN OF SULEM.

REASON OF ESTABLISHING PROPER GRADE LINES ON AND nearism of expredicional meetes caraca units on ano Alaria succe spreas as sucul on fue rules or fue Lavia successor cae such counteers spreases as may as recelled vend in fue rufuels, and by Alesson a sound recessory canonas, cuffing or ruleing for fue ruleings recessory canonas, cuffing or ruleing for fue ruleing or ruleing such states und fue ruleing again as from, even fine to fine, as straggisture by sain tenn of sulein TOWN OF SALEM

THE OF SALEM AND SM. SHALL TOWN OF SALEM OF SHALL HE AS BROWLED TO CONSTRUCT ANY RETAINING WALL OR WALLS ALONG THE STREATS AND PROPERTY LINES THEREO.

FRALIN AND WALDRON, INCORPORATED

RESERVATIONS & RESTRICTIONS THE FOLLOWING RESERVATIONS AND RESPECTIONS ARE
HADD COMMITS RUTHING WITH THE TITLE TO THE
FORE SOME WHATHER SOR A PERIOD OF TWENTY (CO) YEARS FROM THE DATE OF RECORDATION OF THIS MAP

1- LOTS SHOWN HEREON ARE FOR RESIDENTIAL PUR-POSES ONLY.

5

- 2. THE GEADE AND DERINAGE OF IMPROVED YARDS A. LONG ERSEMENTS RESERVED FOR THAT PURPOSE SHALL NOT BE PLIEBED DE OBSTEURTED BY LOT OWNER DE ONNERS DE ONNERS DE ONNERS DE ONNERS DE IN PROCESS. ANCE WITH A PART OF A CONTINUO ENGINEER. ARCHITECT OF LANDSCAPE ACCHITECT WHICH MOUNTS MARGINTS FIRS OF DESIMAGE STRUCTURE AS MOUNTS FOR THE INSTOSYTON OF STORT WATER, NOR SWALL SUCK ALPREATIONS AS PLANED WILLESS ROSERED TO IN WELTONS OF THE OWNER OF OWNERS OF THE AD-SOLVING LOTS OR THOSE DIRECTLY AFFECTED IN THIS SUBDIVISION.
- 3. NO PART OF ANY BUILDING SHALL BE CONSTRUCTED NEARER THE FRONT OF SIDE STREET LINE THAN TWENTY.
- 4. NO FONL, NOSS, CORTS OR OTHER OBNOSIOUS ANIMOUS THRU BE PERMITTED ON ANY LOT SHOWN MERRON.
- 5. NO FENCE OR NEAGE ENALL BE PERMITTED ON THE FEOUNT CORPORATE OF ANY LOT OF THE FEOUNT AS THEY
  TO THE DIVIOUS LINE OF ANY LOT EXCEPTED THAN
  30 INCHES IN MEISSE, SAID FEOUNE POPLECIES AND CONSTRUCTION TO BE ASSESSED TO BY ADJOINING ONNESS IN WRITING REFORE INSTALLATION.
- 4. NO EESIDANCE SHALL BE CONSTRUCTED ON PHY LOT OR PORTION'S OF LOTS WHOSE LIVINGLE PREP FOR A I STORY HOUSE IS LESS THAN 860 SOURCE FEET. EXCLUSIVE OF PORCHES AND CARPORTS.
- 7-No CARAGES SHALL BE USED AS LIVING OUREZORS NOR SHALL ANY TEMPORARY LIVING OURSTERS OF ANY NATURE LE PERFUTTED.
- 8. THE FREEDOM'S AUMINIS RESPECTION'S AND CON-DITION'S FREE SUPERCOMPAGED TO AND THE VINCETION OF THE SUPER RES SUPERCOMPAGED TO, ANY LOWN NOW OR MERCHITZE PLACED ON ANY LOT IN THIS SUR-

STATE OF VIRCINIA TO WITE

FORESOINE WEITING DATED AUG. 16. 1862, MAIE EMON "LESSMALLY NITERIC. BO REFORE ME IN MY PROBESTAID COUNTY AND STAPE AND ACCUMULACARD THE SAME ON BURY (9.1865.

DEG. 4, 1965

James milliam mutter

JULY 12, 1965

DAVID DICK CERTIFICATE NO.

> HARRY A WALL CIVIL ENGINEER

CERTIFICATE No.

870

APPROVED:

. sept: 10-14-65

THE CLERK'S OFFICE OF THE CIRCUIT COURT FOR ROANINE
COUNTY, VIRGINIA, THIS PLAT
IS ARESENTED ON OCTOBET 16, 1946, AND WITH THE CERTIFICA, OF ACENIAWEE SECRETERY AND DEDICATION THERETO PANGETED

15 ADDITION TO RECORD AT 10:20 THERES MES N. C. LOWAN

w. Mary P. Hollandworth

SMEET NE I OF Z SMEETS PLAT BOULEVARD ESTATES PROPERTY OF FERENT AND WALDERN, DIE FOUNT OF SALEM

Vhes/n/sq RODNOWE CO. TY'S CHINE BANK BE STREET A WARL

DATE: JULY 12, 1965 SCALE: 1-100