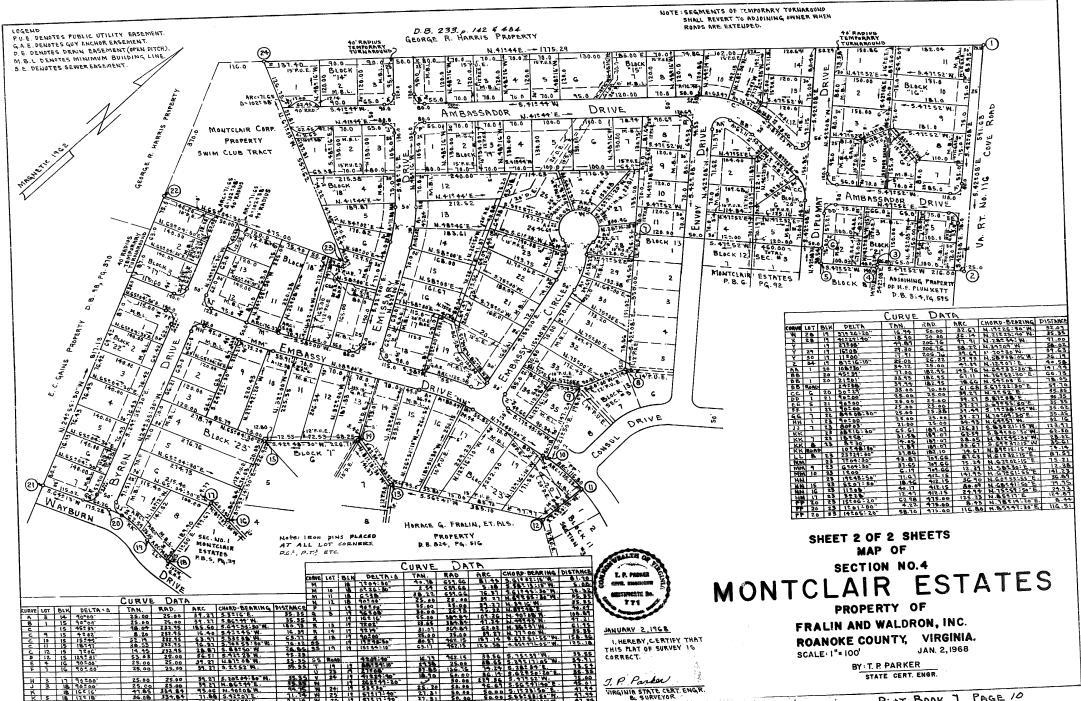

# 036.20-05-14.00-0000

Lot 20, Block 23, Map of Section No. 4, Montclair Estates, PB 7-10 (X) Use description in DBS recorded in/as 1564-1154

# ITEMS SHOWN ON PLAT OF SUBDIVISION recorded in/as PB 7-10:

- 1. 40' MBL from Embassy Drive
- 2. 20' DE through lot
- 3. 15' PUE on southern lot line
- 4. 10' DE on eastern lot line