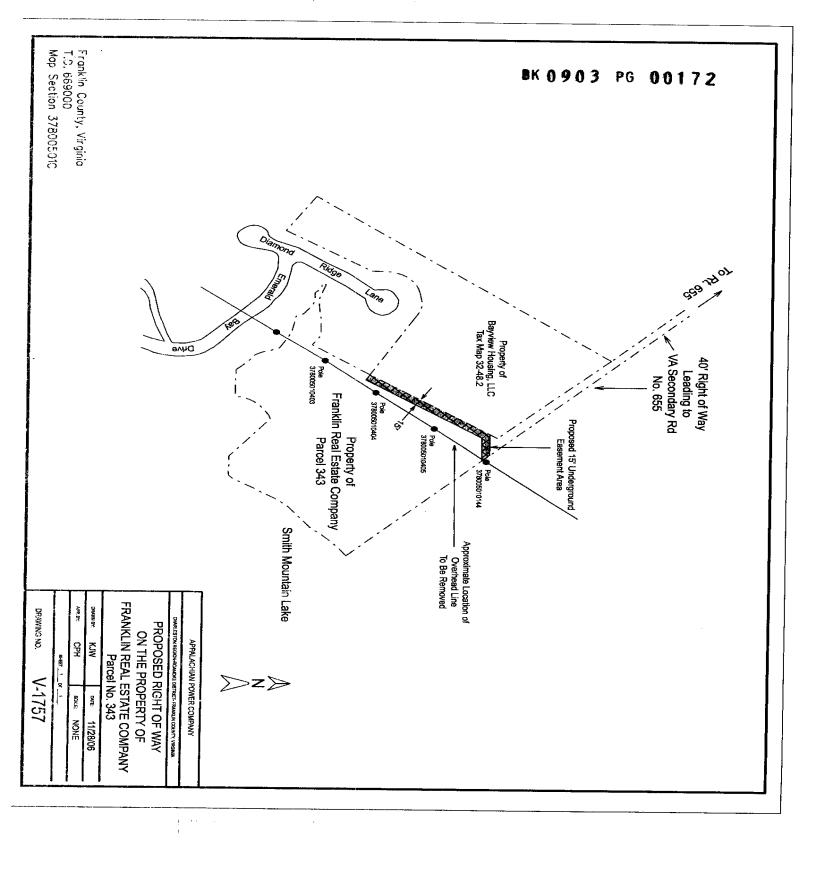

| JOYCE H. LEACHMAN  Notary Public  in and for the State of Ohio  My Commission Expires  August 1, 2010                |

Omniform

GRW 256 - UG - VA - CORP - Page 2

\$1808R0705



INSTRUMENT # \_\_\_\_O 7000 OS5 Y
RECORDED IN THE CLERK'S OFFICE OF

FRANKLIN COUNTY ON

ALICE S. HALL, CLERK

(DC)