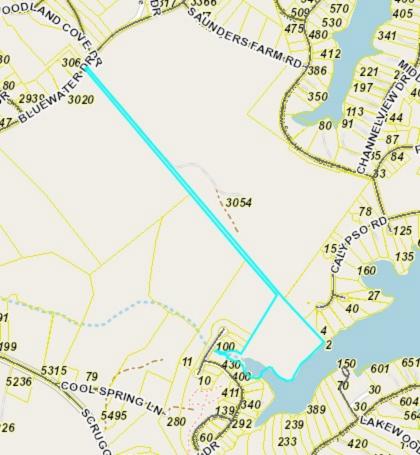

Legal Desc 1: PARCEL 343 & TRACTS

Legal Desc 2: THERE IS NO

Legal Desc 3: BUILDING SKETCH

FOR THIS PROPERTY

**Assessed Values** 

Acreage: 26.09

Land Value: Bldg Value: \$ 736,500.00 \$ 0.00

Total Assessed Value:

\$ 736,500.00

Land Use Program Value:

\$.00

**Zoning Information** 

**Zoning Classification:** 

SM

**Transfer History** 

Most Recent Transfer
Deed Bk: 179
Deed Pg: 232
Instrument Type:
Instrument Yr: 0
Instrument #: 0