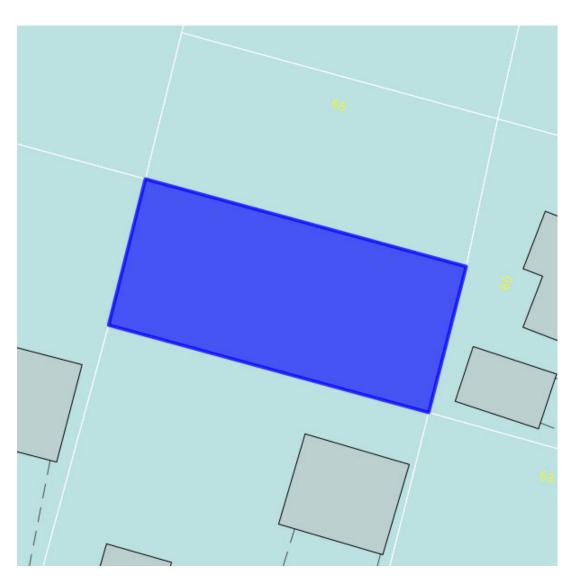

## **Property Report - City of Martinsville**

#### **Current Data:**

Property ID: 000498500 Tax Map Number: 44 (08 )00 /33A

Owner: TR PROPERTIES INC

Address: PO BOX 3565 City/State/Zip: MARTINSVILLE VA

Deed/Page: LR10/00785 Legal Description: REAR & NE PART LT 33

Aguired Date: NA Consideration: \$29500.00

Year Built: Property Desc: NA Above Grade Sq Ft: 0

Acres: 4 Zoning: R-N

Land Value: \$300.00 Building Value: \$0.00 Total Value: \$300.00

**Previous Data:** 

**Owner: MYERS MARIAN J** 

Aquired Date: NA Deed/Page: LR09/01393 Consideration: \$0.00

**DISCLAIMER**: The information contained on this page is NOT to be used as a LEGAL DOCUMENT. The map information displayed is believed to be accurate but accuracy is not guaranteed.