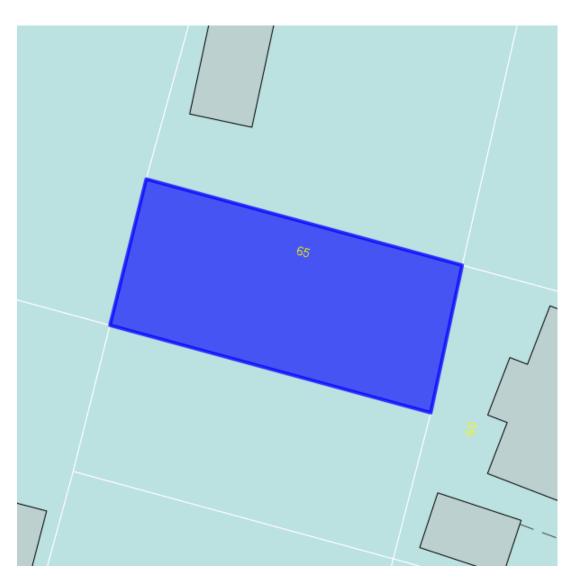

# **Property Report - City of Martinsville**

#### **Current Data:**

**Owner:** TR PROPERTIES INC

Address: PO BOX 3565 City/State/Zip: MARTINSVILLE VA

**Deed/Page:** LR10/00785 **Legal Description:** REAR & SW PART LOT 36

Aguired Date: NA Consideration: \$29500.00

Year Built: Property Desc: NA Above Grade Sq Ft: 0

Acres: 4 Zoning: R-N

Land Value: \$300.00 Building Value: \$0.00 Total Value: \$300.00

**Previous Data:** 

**Owner: MYERS MARIAN J** 

Aquired Date: NA Deed/Page: LR09/01393 Consideration: \$0.00

**DISCLAIMER**: The information contained on this page is NOT to be used as a LEGAL DOCUMENT. The map information displayed is believed to be accurate but accuracy is not guaranteed.