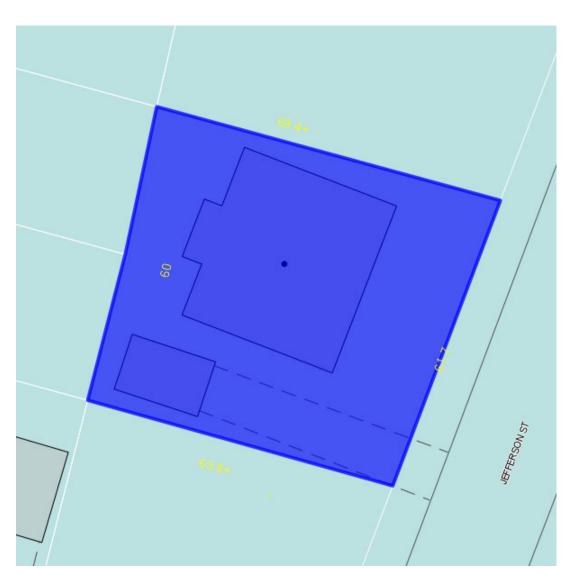

### **Property Report - City of Martinsville**

#### **Current Data:**

**Owner:** TR PROPERTIES INC

Address: PO BOX 3565 City/State/Zip: MARTINSVILLE VA Deed/Page: LR10/00785 Legal Description: PART LOTS 34 35

Aguired Date: NA Consideration: \$29500.00

Year Built: 1938 Property Desc: 1.5 ST BR Above Grade Sq Ft: 1530

Acres: 9 Zoning: R-N

**Land Value:** \$7400.00 **Building Value:** \$41500.00 **Total Value:** \$48900.00

**Previous Data:** 

**Owner: MYERS MARIAN J** 

Aquired Date: NA Deed/Page: LR09/01393 Consideration: \$0.00

**DISCLAIMER:** The information contained on this page is NOT to be used as a LEGAL DOCUMENT. The map information displayed is believed to be accurate but accuracy is not guaranteed.