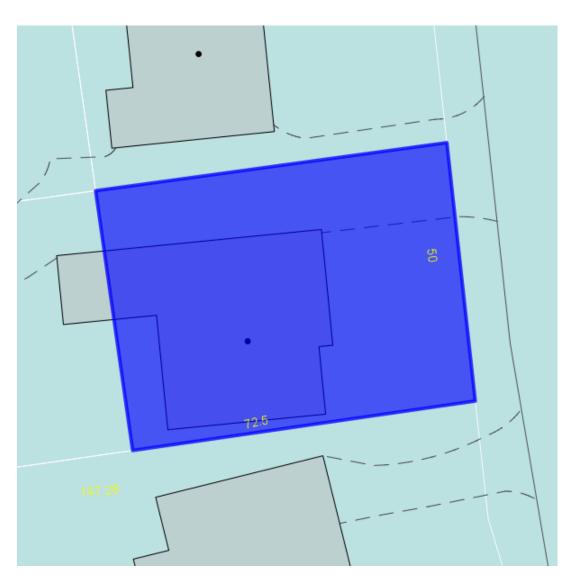

# **Property Report - City of Martinsville**

## **Current Data:**

**Owner: TR PROPERTIES INC** 

Address: PO BOX 3565 City/State/Zip: MARTINSVILLE VA Deed/Page: LR160001154 Legal Description: SO PART LOT 16 17

Aguired Date: NA Consideration: \$20000.00

Year Built: 1954 Property Desc: 1 STR VIN SID Above Grade Sq Ft: 1085

Acres: 1 Zoning: R-N

Land Value: \$6000.00 Building Value: \$28900.00 Total Value: \$34900.00

### **Previous Data:**

Owner: CARTER CATHY PEGRAM & RUSSELL DEBORAH PEGRAM Aquired Date: NA Deed/Page: WF13/00472 Consideration: \$0.00

**DISCLAIMER**: The information contained on this page is NOT to be used as a LEGAL DOCUMENT. The map information displayed is believed to be accurate but accuracy is not guaranteed.