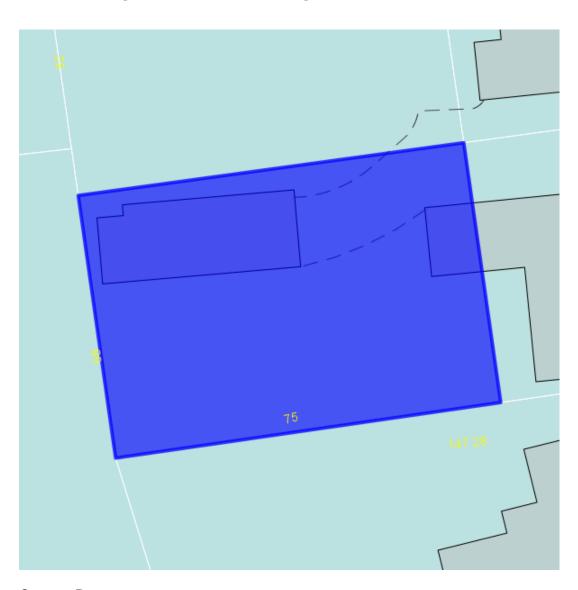

# **Property Report - City of Martinsville**

### **Current Data:**

**Owner: TR PROPERTIES INC** 

Address: PO BOX 3565 City/State/Zip: MARTINSVILLE VA Deed/Page: LR160001154 Legal Description: SO PART LOT 16 17

Aguired Date: NA Consideration: \$20000.00

Year Built: 1954 Property Desc: 1 STR VIN SID Above Grade Sq Ft: 1085

Acres: 1 Zoning: R-N

**Land Value:** \$6000.00 **Building Value:** \$28900.00 **Total Value:** \$34900.00

### **Previous Data:**

Owner: CARTER CATHY PEGRAM & RUSSELL DEBORAH PEGRAM Aquired Date: NA Deed/Page: WF13/00472 Consideration: \$0.00

**DISCLAIMER**: The information contained on this page is NOT to be used as a LEGAL DOCUMENT. The map information displayed is believed to be accurate but accuracy is not guaranteed.