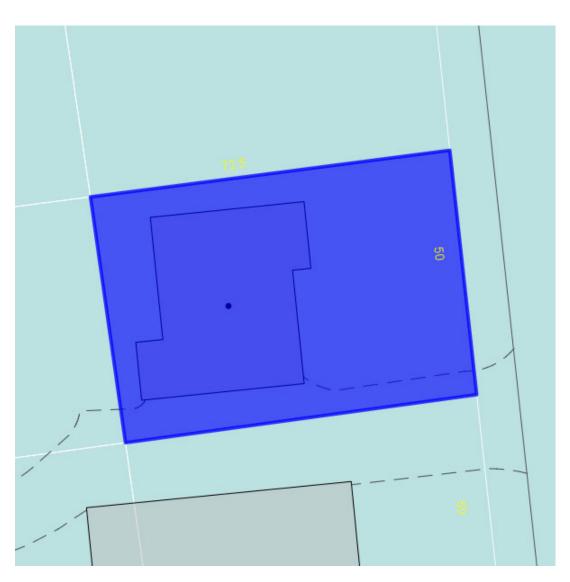

### **Current Data:**

Property ID: 000609400 Tax Map Number: 16 (07 )00 /16A 17A

**Owner: TR PROPERTIES INC** 

Address: PO BOX 3565 City/State/Zip: MARTINSVILLE VA

Deed/Page: LR160001153 Legal Description: LOT 16A & 17A SEC B

Aguired Date: NA Consideration: \$20000.00

Year Built: 1954 Property Desc: 1 STR VIN SID Above Grade Sq Ft: 876

Acres: 1 Zoning: R-N

**Land Value:** \$6000.00 **Building Value:** \$20900.00 **Total Value:** \$26900.00

#### **Previous Data:**

Owner: CARTER CATHY PEGRAM & RUSSELL DEBORAH PEGRAM Aquired Date: NA Deed/Page: WF13/00472 Consideration: \$0.00

**DISCLAIMER**: The information contained on this page is NOT to be used as a LEGAL DOCUMENT. The map information displayed is believed to be accurate but accuracy is not guaranteed.