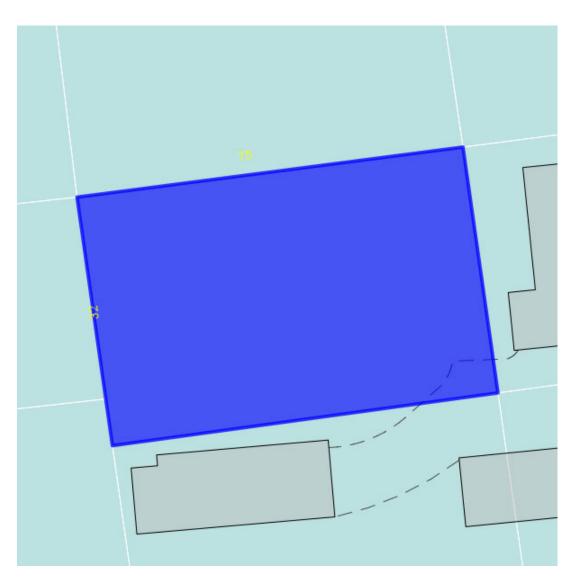

### **Current Data:**

**Owner: TR PROPERTIES INC** 

Address: PO BOX 3565 City/State/Zip: MARTINSVILLE VA

Deed/Page: LR160001153 Legal Description: LOT 16A & 17A SEC B

Aguired Date: NA Consideration: \$20000.00

Year Built: 1954 Property Desc: 1 STR VIN SID Above Grade Sq Ft: 876

Acres: 1 Zoning: R-N

**Land Value:** \$6000.00 **Building Value:** \$20900.00 **Total Value:** \$26900.00

### **Previous Data:**

Owner: CARTER CATHY PEGRAM & RUSSELL DEBORAH PEGRAM Aquired Date: NA Deed/Page: WF13/00472 Consideration: \$0.00

**DISCLAIMER**: The information contained on this page is NOT to be used as a LEGAL DOCUMENT. The map information displayed is believed to be accurate but accuracy is not guaranteed.