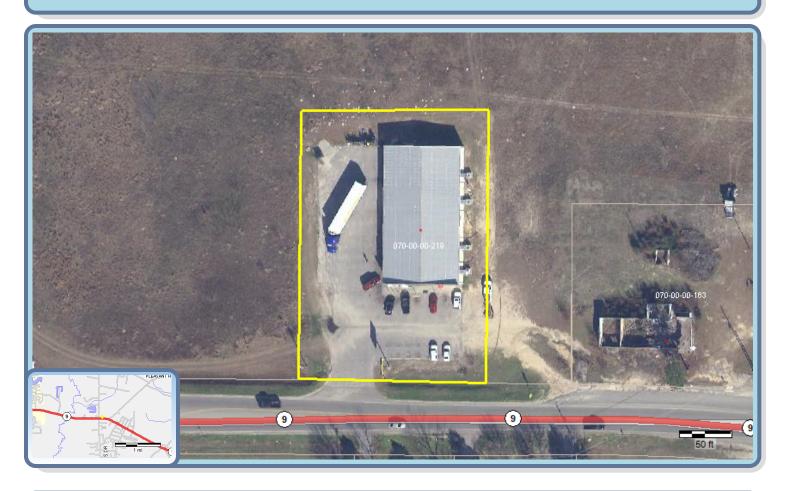

## 070-00-00-219

| General Information                      |                            |                            |  |
|------------------------------------------|----------------------------|----------------------------|--|
| Map Number<br>070-00-00-219              | Legal Description1         | Plat Book<br>38            |  |
| Owner Name<br>BALABANIS THEOFOLIS G      | Legal Description2         | Plat Page<br>49            |  |
| Mailing Address1<br>% T R PROPERTIES INC | Total Acreage<br>1.00      | Description Location1      |  |
| Mailing Address2<br>PO BOX 3565          | Deed Book<br>405           | Description Location2      |  |
| Mailing Address3<br>MARTINSVILLE VA      | Deed Page<br>261           | Sale Price<br>\$630,000.00 |  |
| ZipCode<br>241153565                     | Class1 Code<br>C           | Sale Date<br>2005/06/07    |  |
| Physical Address<br>0                    | Square Feet<br>0           |                            |  |
| Year Built<br>0                          | Total Number Acres<br>1.00 |                            |  |
| Market Acres<br>19602                    | Total Number Bldgs         |                            |  |
| Market Appraisal<br>452402               | Total Number Lots          |                            |  |
| Market Lots<br>0                         |                            |                            |  |
|                                          |                            |                            |  |
|                                          |                            |                            |  |
|                                          |                            |                            |  |

| Map Number                   | 070-00-00-219         |
|------------------------------|-----------------------|
|                              | 070-00-00-219         |
| Owner Name                   | BALABANIS THEOFOLIS G |
| Mailing Address1             | % T R PROPERTIES INC  |
| Mailing Address2             | PO BOX 3565           |
| Mailing Address3             | MARTINSVILLE VA       |
| Mailing ZipCode              | 241153565             |
| Physical Address             | 0                     |
| Legal Description1           |                       |
| Legal Description2           |                       |
| Total Acreage                | 1.00                  |
| Deed Book                    | 405                   |
| Deed Page                    | 261                   |
| Plat Book                    | 38                    |
| Plat Page                    | 49                    |
| <b>Description Location</b>  | DOLLAR GENERAL        |
| <b>Description Location2</b> |                       |
| Sale Price                   | \$630,000.00          |
| Sale Date                    | 2005/06/07            |