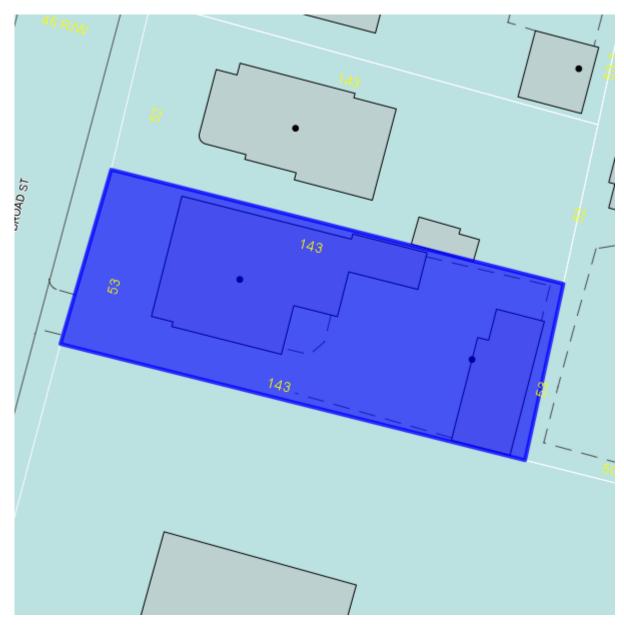

Map ID 32 (01 )L /03

Account # 000538300

**City of Martinsville** Print Date 04-28-2022 8:53:15 P

|                                                                                                                                                                                                                                                                                                                            |                                                                                                                                                                              |                   |                                                                                                                          |             |                                                                                |       |                  |                                          |            |                                                   |                                |                              |       |                        | Pr                                                                                                                                             | int Date                                                                                                                                                                          | 04-28-20      | 22 8:53:15                                                                  | δP   |
|----------------------------------------------------------------------------------------------------------------------------------------------------------------------------------------------------------------------------------------------------------------------------------------------------------------------------|------------------------------------------------------------------------------------------------------------------------------------------------------------------------------|-------------------|--------------------------------------------------------------------------------------------------------------------------|-------------|--------------------------------------------------------------------------------|-------|------------------|------------------------------------------|------------|---------------------------------------------------|--------------------------------|------------------------------|-------|------------------------|------------------------------------------------------------------------------------------------------------------------------------------------|-----------------------------------------------------------------------------------------------------------------------------------------------------------------------------------|---------------|-----------------------------------------------------------------------------|------|
| CUR                                                                                                                                                                                                                                                                                                                        | RENT OW                                                                                                                                                                      | NER               |                                                                                                                          |             | RECORD OF OWNERSH                                                              | IIP   |                  |                                          |            |                                                   |                                | D                            | EED   | BOOK                   | SALE DAT                                                                                                                                       | E Q/U                                                                                                                                                                             | SALE          | PRICE                                                                       | VC   |
|                                                                                                                                                                                                                                                                                                                            | ES INC                                                                                                                                                                       |                   | T R PROPERT<br>MERRICKS OI<br>MERRICKS OI                                                                                | BADIA       | AHRJR&                                                                         |       |                  |                                          |            |                                                   |                                | DE                           | 3 193 | 1289<br>3/753<br>)/477 | 12-27-201<br>07-01-199<br>10-22-194                                                                                                            | D C                                                                                                                                                                               |               | 55,000<br>0<br>0                                                            | 0    |
| PO BOX 3565                                                                                                                                                                                                                                                                                                                |                                                                                                                                                                              |                   |                                                                                                                          |             |                                                                                |       |                  |                                          |            |                                                   |                                |                              |       |                        |                                                                                                                                                |                                                                                                                                                                                   |               |                                                                             |      |
| MARTINSVILLE                                                                                                                                                                                                                                                                                                               |                                                                                                                                                                              |                   |                                                                                                                          |             |                                                                                |       |                  |                                          |            |                                                   |                                |                              |       |                        |                                                                                                                                                |                                                                                                                                                                                   |               |                                                                             |      |
|                                                                                                                                                                                                                                                                                                                            |                                                                                                                                                                              | EFFECTIVE 7/      |                                                                                                                          |             | LEGAL DESCRIPTION                                                              |       |                  |                                          |            |                                                   |                                |                              |       |                        | E JULY 1st C                                                                                                                                   |                                                                                                                                                                                   |               |                                                                             |      |
| Description<br>Building                                                                                                                                                                                                                                                                                                    | Code<br>300                                                                                                                                                                  | Appraised<br>3000 | Assessed<br>3,00                                                                                                         |             | CONT 53 FT                                                                     |       |                  | Year                                     | Code       |                                                   | ssessed                        |                              | _     | Code                   | Assessed                                                                                                                                       | Year                                                                                                                                                                              |               | Asses                                                                       |      |
| Land                                                                                                                                                                                                                                                                                                                       | 300                                                                                                                                                                          | 19300             |                                                                                                                          |             | BLDG DESCRIPTION                                                               |       |                  | 2021                                     | 300<br>300 |                                                   | 1420                           | 0 20                         | 20    | 300<br>300 -           | 1420                                                                                                                                           | 2019                                                                                                                                                                              | 300<br>300    | 14                                                                          | 4200 |
| Outbldg                                                                                                                                                                                                                                                                                                                    | 300                                                                                                                                                                          | 11200             |                                                                                                                          |             |                                                                                |       |                  |                                          | 300        |                                                   | 1930                           |                              |       | 300                    | 1930                                                                                                                                           |                                                                                                                                                                                   | 300           |                                                                             | 9300 |
|                                                                                                                                                                                                                                                                                                                            | Total                                                                                                                                                                        | 33,500            | 33,50                                                                                                                    | 0 2         | ST W/B                                                                         | 405   |                  | Tota                                     |            | TION                                              | 335                            | 00 T                         | otal  |                        | 3350                                                                                                                                           |                                                                                                                                                                                   |               |                                                                             | 3500 |
|                                                                                                                                                                                                                                                                                                                            |                                                                                                                                                                              | IENTAL DATA       |                                                                                                                          |             | BUILDING SUB-                                                                  |       |                  |                                          |            |                                                   |                                | Unit C                       | 1     | ndeprec V              |                                                                                                                                                |                                                                                                                                                                                   | KEI VA        | LUATION<br>50.00                                                            |      |
| # Of Parcels 1<br>Plat Ref DB 193<br>Land Acres 0.1<br>Land SF 7,579<br>Assoc. Parcel<br>C<br>Element<br>Style<br>Model<br>Grade<br>Stories<br>Foundation Typ<br>Exterior Wall 1<br>Interior Floor 1<br>Exterior Cond<br>Central Heat<br>Central Heat<br>Central AC<br>Bedrooms<br>Total Rooms<br>Full Baths<br>Half Baths | 93-753 Classification 04:<br>.174 Zoning C-C<br>9 Prop Use 01:<br>District 32S2:Up<br>CONSTRUCTION DETAIL<br>Cd Desc<br>01 Residential<br>94 Commercial<br>C AVERAGE<br>2.00 |                   | 1910 SI   04:Commercial 1S   C 01:Residential   2:Uptown 2 Str Sid TAIL   Description I   al I   E Ttt   DING 03   02 02 | Code<br>038 | 1st Floor<br>1st Floor<br>oss Liv / Lease Area<br>OB - OUTBUILDING & YARD ITEN | 2,502 | 2<br>/ <b>EF</b> | 2,50<br>2,50<br>2,50<br>- <b>BU</b><br>2 | 02         | 2,502<br>2,502<br>2,502<br><u>XTR</u><br>%<br>100 | 2 3<br>A FEAT<br>Dep 1<br>1.00 | 38.84<br>TURES<br>Qu A<br>0. | 97,   | Apprais V              | Rcn<br>Net Other<br>AYB<br>Effective Y<br>Condition<br>Remodel F<br>Year Remo<br>Eyb Dpr<br>Functional<br>Economic<br>Cost Treno<br>Adjustment | Adj<br>fear Built<br>Rating<br>odeled<br>Obsol<br>Obsol<br>d Factor<br>t<br>bod<br>vrd<br>vrd<br>Vrd<br>Ovr<br>Ovr<br>Ovr<br>Com<br>Com<br>Com<br>Com<br>Com<br>Com<br>Com<br>Com | iment<br>ment | 97,178<br>0<br>1910<br>1957<br>A<br>59<br>25<br>1<br>FD<br>0<br>41<br>3,000 |      |
| PUB WATE     U       Y     Yes     N       PUB SEWE     O       Y     Yes     Y       SEPTIC     Y                                                                                                                                                                                                                         | 2502<br>PROPERTY FACTORS<br>UG UTILITI TOPO SIDEWALK<br>NNo NNo Y Yes                                                                                                        |                   |                                                                                                                          |             | 1ST<br>(2,502 sf)                                                              |       |                  |                                          |            |                                                   |                                |                              |       | PI                     |                                                                                                                                                | Y                                                                                                                                                                                 |               |                                                                             |      |

#### Current Data:

Property ID: 000538300 Tax Map Number: 32 (01 )L /03 Owner: T R PROPERTIES INC Address: PO BOX 3565 City/State/Zip: MARTINSVILLE VA Deed/Page: LR12/01289 Legal Description: FRONT 53 FT Aquired Date: NA Consideration: \$55000.00 Year Built: 1910 Property Desc: 2 ST W/B Above Grade Sq Ft: 2502 Acres: 1 Zoning: C-C Land Value: \$19300.00 Building Value: \$14200.00 Total Value: \$33500.00

"All that certain lot or parcel of land, with improvements thereon located and appurtenances thereunto appertaining, lying and being on Broad Street in the City of Martinsville, Virginia and being more particularly described as follows:

"BEGINNING at a corner of Mrs. Blanche Spencer's lot on Broad Street; thence with the East line of said Street, South 17 West 53 feet; thence South 73 East 143 feet to H. G. Mullin's line; thence with his line North 17 East 53-1/2 feet to a point where the lines of the said H. G. Mullin and Blanche Spencer intersect; thence with Blanche Spencer's line North 73 West 143

JAMES H. FORD ATTORNEY AT LAW 25 W. CHURCH ST. MARTINSVILLE VA 24114-1352 feet to the beginning;" and

BEING the same property acquired by the Grantors herein by gift deed dated July 6, 1990, from Obadiah Merricks and Winnie V. Merricks, his wife, recorded in Deed Book 193, page 753 of the Martinsville Circuit Court Clerk's Office.