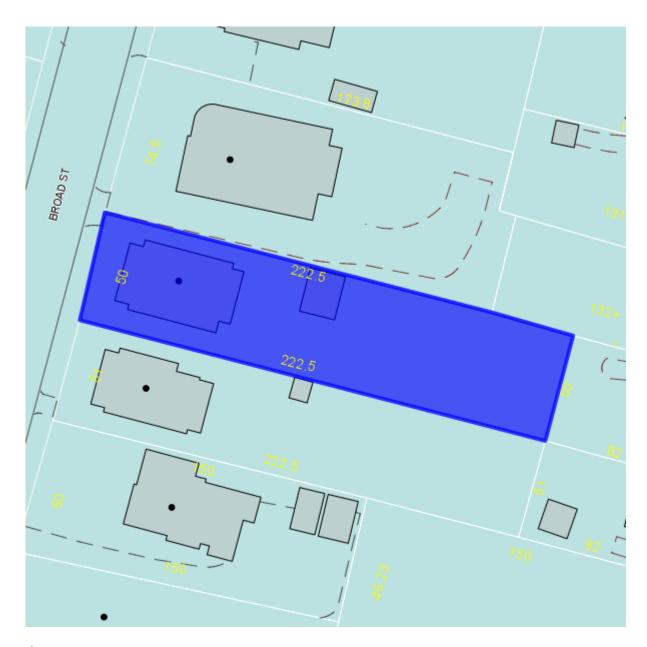

"BEGINNING at a point on said street formed by the intersection of said street and Minter's line; thence in an easterly direction with said line 222.5 feet; thence in a southerly direction 50 feet; thence in a westerly direction and parallel with Minter's line 222.5 feet to Broad Street; thence with Broad Street in a northerly direction 50 feet to the point of beginning", and being the same property conveyed to Clarence Fulton Perdieu and May Virginia Perdieu, husband and wife, from Emma Carter Baker, et als, by Deed of Correction dated March 16, 1984, recorded in Deed Book 152, page 616 of the Martinsville Circuit Court Clerk's Office.