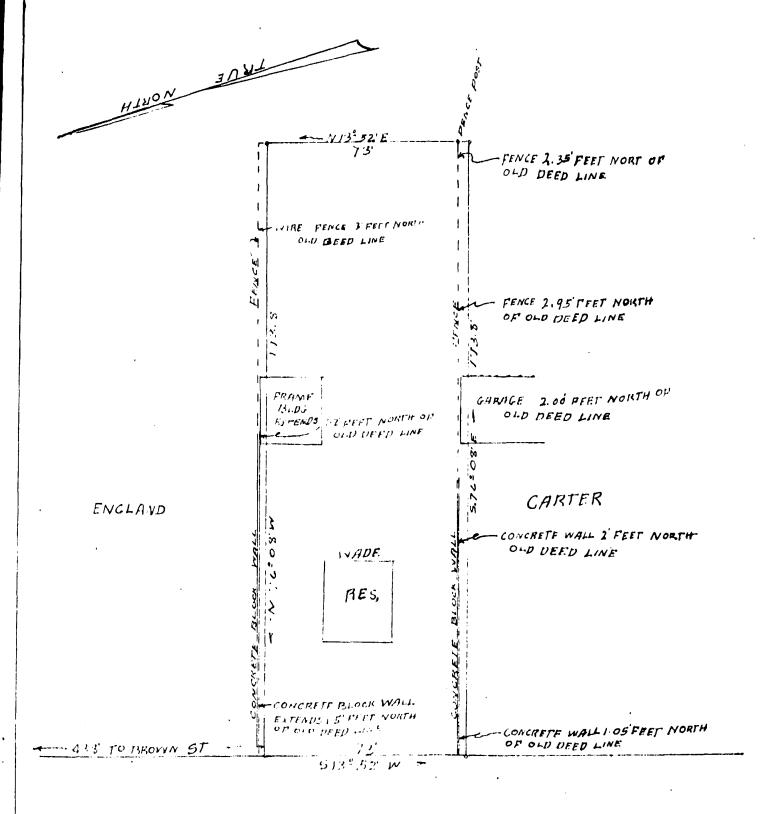

"BEGINNING at a point on said street formed by the intersection of said street and Minter's line; thence in an easterly direction with said line 222.5 feet; thence in a southerly direction 50 feet; thence in a westerly direction and parallel with Minter's line 222.5 feet to Broad Street; thence with Broad Street in a northerly direction 50 feet to the point of beginning", and being the same property conveyed to Clarence Fulton Perdieu and May Virginia Perdieu, husband and wife, from Emma Carter Baker, et als, by Deed of Correction dated March 16, 1984, recorded in Deed Book 152, page 616 of the Martinsville Circuit Court Clerk's Office.