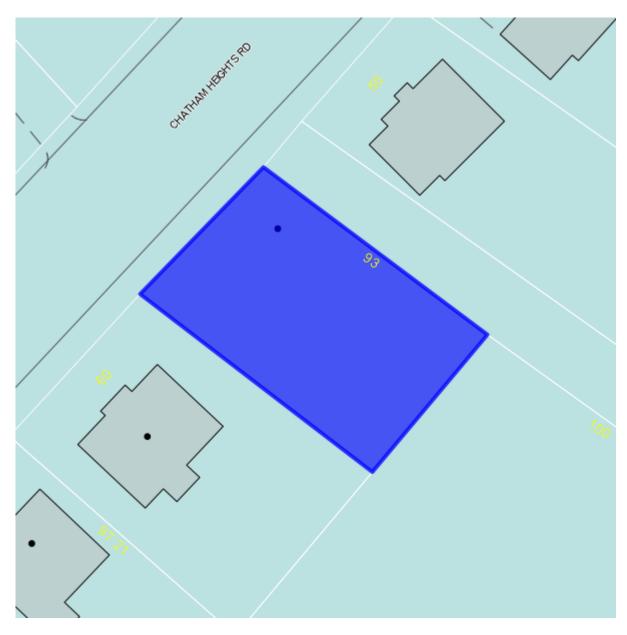

Map ID 16 (07 )00 /01B

Account # 000674100 Vision ID 1215

| City of         | Martinsville     |
|-----------------|------------------|
| Print Date 04-2 | 8-2022 6:19:43 P |

| CUD                               | RENT OW        |                            |                     |        |         | DEC          | ORD OF OWN        |                  |      |      |             |         |     |          | r        | DEE                                                                                                                                                                                                                                                                                                                                                                                                                                                                                                                                                                                                                                                                                                                                                                                                                                                                                                                                                                                                                                                                                                                                                                                                                                                                                                                                                                                                                                                                                                                                                                                                                                                                                                                                                                                                                                                                                                                                                                                                                                                                                                                            | D BOOK         | SA.     | LE DATE                  |                |                     | 22 6:19:43<br><b>PRICE</b>              | <b>VC</b>                              |
|-----------------------------------|----------------|----------------------------|---------------------|--------|---------|--------------|-------------------|------------------|------|------|-------------|---------|-----|----------|----------|--------------------------------------------------------------------------------------------------------------------------------------------------------------------------------------------------------------------------------------------------------------------------------------------------------------------------------------------------------------------------------------------------------------------------------------------------------------------------------------------------------------------------------------------------------------------------------------------------------------------------------------------------------------------------------------------------------------------------------------------------------------------------------------------------------------------------------------------------------------------------------------------------------------------------------------------------------------------------------------------------------------------------------------------------------------------------------------------------------------------------------------------------------------------------------------------------------------------------------------------------------------------------------------------------------------------------------------------------------------------------------------------------------------------------------------------------------------------------------------------------------------------------------------------------------------------------------------------------------------------------------------------------------------------------------------------------------------------------------------------------------------------------------------------------------------------------------------------------------------------------------------------------------------------------------------------------------------------------------------------------------------------------------------------------------------------------------------------------------------------------------|----------------|---------|--------------------------|----------------|---------------------|-----------------------------------------|----------------------------------------|
| TR PROPERTIE                      |                |                            | TR PROPERT          |        |         |              |                   |                  |      |      |             |         |     |          |          | LR10/                                                                                                                                                                                                                                                                                                                                                                                                                                                                                                                                                                                                                                                                                                                                                                                                                                                                                                                                                                                                                                                                                                                                                                                                                                                                                                                                                                                                                                                                                                                                                                                                                                                                                                                                                                                                                                                                                                                                                                                                                                                                                                                          |                |         | 5-24-2010                | U              | JALL                | 17,000                                  | 0                                      |
| INFROFERIE                        | 3 110          |                            | SECRETARY           |        |         | G & URBAN D  |                   |                  |      |      |             |         |     |          |          | LR10/                                                                                                                                                                                                                                                                                                                                                                                                                                                                                                                                                                                                                                                                                                                                                                                                                                                                                                                                                                                                                                                                                                                                                                                                                                                                                                                                                                                                                                                                                                                                                                                                                                                                                                                                                                                                                                                                                                                                                                                                                                                                                                                          |                |         | 1-14-2010                | υ              |                     | 25,535                                  | -                                      |
|                                   |                |                            | WALLER JUD          |        |         |              |                   |                  |      |      |             |         |     |          |          | DB 18                                                                                                                                                                                                                                                                                                                                                                                                                                                                                                                                                                                                                                                                                                                                                                                                                                                                                                                                                                                                                                                                                                                                                                                                                                                                                                                                                                                                                                                                                                                                                                                                                                                                                                                                                                                                                                                                                                                                                                                                                                                                                                                          |                |         | 7-01-1989                | υ              |                     | 33,000                                  |                                        |
| PO BOX 3565                       |                |                            |                     |        |         |              |                   |                  |      |      |             |         |     |          |          |                                                                                                                                                                                                                                                                                                                                                                                                                                                                                                                                                                                                                                                                                                                                                                                                                                                                                                                                                                                                                                                                                                                                                                                                                                                                                                                                                                                                                                                                                                                                                                                                                                                                                                                                                                                                                                                                                                                                                                                                                                                                                                                                |                |         |                          |                |                     |                                         |                                        |
|                                   |                |                            |                     |        |         |              |                   |                  |      |      |             |         |     |          |          |                                                                                                                                                                                                                                                                                                                                                                                                                                                                                                                                                                                                                                                                                                                                                                                                                                                                                                                                                                                                                                                                                                                                                                                                                                                                                                                                                                                                                                                                                                                                                                                                                                                                                                                                                                                                                                                                                                                                                                                                                                                                                                                                |                |         |                          |                |                     |                                         |                                        |
| MARTINSVILLE                      | VA             | 24115-356                  |                     |        |         |              |                   |                  |      |      |             |         |     |          |          |                                                                                                                                                                                                                                                                                                                                                                                                                                                                                                                                                                                                                                                                                                                                                                                                                                                                                                                                                                                                                                                                                                                                                                                                                                                                                                                                                                                                                                                                                                                                                                                                                                                                                                                                                                                                                                                                                                                                                                                                                                                                                                                                |                |         |                          |                |                     |                                         |                                        |
|                                   |                | EFFECTIVE 7/               |                     |        |         | LEGAL D      | ESCRIPTION        |                  |      |      |             |         |     |          |          |                                                                                                                                                                                                                                                                                                                                                                                                                                                                                                                                                                                                                                                                                                                                                                                                                                                                                                                                                                                                                                                                                                                                                                                                                                                                                                                                                                                                                                                                                                                                                                                                                                                                                                                                                                                                                                                                                                                                                                                                                                                                                                                                |                |         | LY 1st OF                |                |                     |                                         |                                        |
| Description<br>Building           | Code<br>100    | Appraised 2350             | Assessed<br>0 23,50 |        | ART LO  | T 1 SEC B    |                   |                  |      | Y    | 'ear        | Code    |     | Assess   | ed       | Year                                                                                                                                                                                                                                                                                                                                                                                                                                                                                                                                                                                                                                                                                                                                                                                                                                                                                                                                                                                                                                                                                                                                                                                                                                                                                                                                                                                                                                                                                                                                                                                                                                                                                                                                                                                                                                                                                                                                                                                                                                                                                                                           | Code           | As      | sessed                   | Year           | Code                | Assess                                  | sed                                    |
| Land                              | 100            | 300                        |                     |        |         |              |                   |                  |      | 20   | 021         | 100     |     | 23       | 500      | 2020                                                                                                                                                                                                                                                                                                                                                                                                                                                                                                                                                                                                                                                                                                                                                                                                                                                                                                                                                                                                                                                                                                                                                                                                                                                                                                                                                                                                                                                                                                                                                                                                                                                                                                                                                                                                                                                                                                                                                                                                                                                                                                                           | 100            |         | 23500                    | 2019           | 100                 | 23                                      | 3500                                   |
|                                   |                |                            | 0,01                |        |         | BLDG DI      | ESCRIPTION        |                  |      | _    |             | 100     |     | 3        | 3000     |                                                                                                                                                                                                                                                                                                                                                                                                                                                                                                                                                                                                                                                                                                                                                                                                                                                                                                                                                                                                                                                                                                                                                                                                                                                                                                                                                                                                                                                                                                                                                                                                                                                                                                                                                                                                                                                                                                                                                                                                                                                                                                                                | 100            |         | 3000                     |                | 100                 | 3                                       | 3000                                   |
|                                   | Total          | 26,500                     | 26,50               | 00 1   | ST VIN  | N SID        |                   |                  |      |      | Total       |         |     | 2        | 6500     | Total                                                                                                                                                                                                                                                                                                                                                                                                                                                                                                                                                                                                                                                                                                                                                                                                                                                                                                                                                                                                                                                                                                                                                                                                                                                                                                                                                                                                                                                                                                                                                                                                                                                                                                                                                                                                                                                                                                                                                                                                                                                                                                                          |                |         | 26500                    |                |                     | 20                                      | 6500                                   |
| S                                 | <b>SUPPLEM</b> | IENTAL DATA                |                     |        |         |              | BUILDING          | SUB-/            | AREA | SUM  | <u>IMAR</u> |         |     | N        |          |                                                                                                                                                                                                                                                                                                                                                                                                                                                                                                                                                                                                                                                                                                                                                                                                                                                                                                                                                                                                                                                                                                                                                                                                                                                                                                                                                                                                                                                                                                                                                                                                                                                                                                                                                                                                                                                                                                                                                                                                                                                                                                                                |                |         |                          | MAR            | <mark>ČET VA</mark> | LUATION                                 | /                                      |
| # Of Parcels 1                    | Ye             | ear Built 1927             | 7                   | SUB    |         | Desc         | ription           |                  | LIVI | I    |             | OSS     | EFF | F AREA   |          |                                                                                                                                                                                                                                                                                                                                                                                                                                                                                                                                                                                                                                                                                                                                                                                                                                                                                                                                                                                                                                                                                                                                                                                                                                                                                                                                                                                                                                                                                                                                                                                                                                                                                                                                                                                                                                                                                                                                                                                                                                                                                                                                | ndeprec V      |         | ase Rate                 |                |                     | 70.00                                   |                                        |
| Plat Ref 000099                   | 788 CI         | assification 01:           |                     | 1ST    | 1st Flo | oor          |                   |                  | 884  |      | 884         |         | 884 |          | 50.7     | 9 44                                                                                                                                                                                                                                                                                                                                                                                                                                                                                                                                                                                                                                                                                                                                                                                                                                                                                                                                                                                                                                                                                                                                                                                                                                                                                                                                                                                                                                                                                                                                                                                                                                                                                                                                                                                                                                                                                                                                                                                                                                                                                                                           | ,894           |         | cn<br>et Other Ad        | li             |                     | 48,510<br>3,616                         |                                        |
| Land Acres 0.13                   | 31 Zo          | oning R-N                  |                     | PAT    | Patio   |              |                   |                  | 0    |      | 72          |         | 0   |          | 0.00     |                                                                                                                                                                                                                                                                                                                                                                                                                                                                                                                                                                                                                                                                                                                                                                                                                                                                                                                                                                                                                                                                                                                                                                                                                                                                                                                                                                                                                                                                                                                                                                                                                                                                                                                                                                                                                                                                                                                                                                                                                                                                                                                                |                | A       | YB                       | -              |                     | 1927                                    |                                        |
| Land SF 5,706                     |                |                            | Residential         | POP    | Open    | Porch        |                   |                  | 0    |      | 48          |         | 0   |          | 0.00     | 0                                                                                                                                                                                                                                                                                                                                                                                                                                                                                                                                                                                                                                                                                                                                                                                                                                                                                                                                                                                                                                                                                                                                                                                                                                                                                                                                                                                                                                                                                                                                                                                                                                                                                                                                                                                                                                                                                                                                                                                                                                                                                                                              |                |         | ffective Yea             | ar Built       |                     | 1969                                    |                                        |
| Assoc. Parcel                     | Di             | strict 41S1:Ea             | stend 1 Str Si      |        | 1       |              |                   |                  |      |      |             |         |     |          |          |                                                                                                                                                                                                                                                                                                                                                                                                                                                                                                                                                                                                                                                                                                                                                                                                                                                                                                                                                                                                                                                                                                                                                                                                                                                                                                                                                                                                                                                                                                                                                                                                                                                                                                                                                                                                                                                                                                                                                                                                                                                                                                                                |                |         | ondition                 |                |                     | G                                       |                                        |
| С                                 |                | CTION DETAIL               |                     |        |         |              |                   |                  |      |      |             |         |     |          |          |                                                                                                                                                                                                                                                                                                                                                                                                                                                                                                                                                                                                                                                                                                                                                                                                                                                                                                                                                                                                                                                                                                                                                                                                                                                                                                                                                                                                                                                                                                                                                                                                                                                                                                                                                                                                                                                                                                                                                                                                                                                                                                                                |                |         | emodel Rat<br>ear Remode |                |                     |                                         |                                        |
| Element                           | Cd             |                            | ription             |        |         |              |                   |                  |      |      |             |         |     |          |          |                                                                                                                                                                                                                                                                                                                                                                                                                                                                                                                                                                                                                                                                                                                                                                                                                                                                                                                                                                                                                                                                                                                                                                                                                                                                                                                                                                                                                                                                                                                                                                                                                                                                                                                                                                                                                                                                                                                                                                                                                                                                                                                                |                |         | yb Dpr                   | sieu           |                     | 47                                      |                                        |
| Style<br>Model                    | 01             | Residential<br>Residential |                     |        |         |              |                   |                  |      |      |             |         |     |          |          |                                                                                                                                                                                                                                                                                                                                                                                                                                                                                                                                                                                                                                                                                                                                                                                                                                                                                                                                                                                                                                                                                                                                                                                                                                                                                                                                                                                                                                                                                                                                                                                                                                                                                                                                                                                                                                                                                                                                                                                                                                                                                                                                |                | Fi      | unctional O              |                |                     |                                         |                                        |
| Grade                             | D              | FAIR                       |                     | Ttl Gr | oss Liv | / Lease Area |                   |                  | 884  |      | 1,004       | L I     | 884 |          |          |                                                                                                                                                                                                                                                                                                                                                                                                                                                                                                                                                                                                                                                                                                                                                                                                                                                                                                                                                                                                                                                                                                                                                                                                                                                                                                                                                                                                                                                                                                                                                                                                                                                                                                                                                                                                                                                                                                                                                                                                                                                                                                                                |                |         | conomic Ob               |                |                     |                                         |                                        |
| Stories                           | 1.00           |                            |                     |        |         | OB - OUTBUIL | DING & YAR        |                  |      | EF - | 1 '         |         |     | RA FE    |          | ES(B)                                                                                                                                                                                                                                                                                                                                                                                                                                                                                                                                                                                                                                                                                                                                                                                                                                                                                                                                                                                                                                                                                                                                                                                                                                                                                                                                                                                                                                                                                                                                                                                                                                                                                                                                                                                                                                                                                                                                                                                                                                                                                                                          |                |         | ost Trend F<br>djustment | actor          |                     | 1                                       |                                        |
| Foundation Typ                    | 04             | C/B                        |                     | Code   |         | Desc         | ription           |                  | La   | Size |             | Rate    | %   | Dep      | Qu       | Adj                                                                                                                                                                                                                                                                                                                                                                                                                                                                                                                                                                                                                                                                                                                                                                                                                                                                                                                                                                                                                                                                                                                                                                                                                                                                                                                                                                                                                                                                                                                                                                                                                                                                                                                                                                                                                                                                                                                                                                                                                                                                                                                            | Apprais \      | val Pe  | ercent                   |                |                     |                                         |                                        |
| Exterior Wall 1<br>Roof Structure | 03             | VINYL                      |                     | 163    | EF-FIF  | REPLACE      |                   |                  | В    |      | 1 2         | 2300.00 | 100 | 1.00     | 22       | 1.00                                                                                                                                                                                                                                                                                                                                                                                                                                                                                                                                                                                                                                                                                                                                                                                                                                                                                                                                                                                                                                                                                                                                                                                                                                                                                                                                                                                                                                                                                                                                                                                                                                                                                                                                                                                                                                                                                                                                                                                                                                                                                                                           | 2,3            | 300 Pe  | ercent Goo               | d              |                     | 53                                      |                                        |
| Roof Cover                        | 03             | COMPOSITE                  | SHINGLE             |        |         |              |                   |                  |      |      |             |         |     |          |          |                                                                                                                                                                                                                                                                                                                                                                                                                                                                                                                                                                                                                                                                                                                                                                                                                                                                                                                                                                                                                                                                                                                                                                                                                                                                                                                                                                                                                                                                                                                                                                                                                                                                                                                                                                                                                                                                                                                                                                                                                                                                                                                                |                |         | CNLD                     |                |                     | 25,700                                  |                                        |
| Interior Wall 1                   | 09             | DRY WALL                   |                     |        |         |              |                   |                  |      |      |             |         |     |          |          |                                                                                                                                                                                                                                                                                                                                                                                                                                                                                                                                                                                                                                                                                                                                                                                                                                                                                                                                                                                                                                                                                                                                                                                                                                                                                                                                                                                                                                                                                                                                                                                                                                                                                                                                                                                                                                                                                                                                                                                                                                                                                                                                |                |         | Good Ovro                |                |                     |                                         |                                        |
| Interior Floor 1                  | 05             | HARDWOOD                   |                     |        |         |              |                   |                  |      |      |             |         |     |          |          |                                                                                                                                                                                                                                                                                                                                                                                                                                                                                                                                                                                                                                                                                                                                                                                                                                                                                                                                                                                                                                                                                                                                                                                                                                                                                                                                                                                                                                                                                                                                                                                                                                                                                                                                                                                                                                                                                                                                                                                                                                                                                                                                |                | M       | lisc Imp Ovi             | r Comm         | lent                |                                         |                                        |
| Exterior Cond<br>Central Heat     | 03<br>01       | Good<br>Yes                |                     |        |         |              |                   |                  |      |      |             |         |     |          |          |                                                                                                                                                                                                                                                                                                                                                                                                                                                                                                                                                                                                                                                                                                                                                                                                                                                                                                                                                                                                                                                                                                                                                                                                                                                                                                                                                                                                                                                                                                                                                                                                                                                                                                                                                                                                                                                                                                                                                                                                                                                                                                                                |                | M       | lisc Imp Ov              | r Comm         | nent                |                                         |                                        |
| Central AC                        | 01             | Yes                        |                     |        |         |              |                   |                  |      |      |             |         |     |          |          |                                                                                                                                                                                                                                                                                                                                                                                                                                                                                                                                                                                                                                                                                                                                                                                                                                                                                                                                                                                                                                                                                                                                                                                                                                                                                                                                                                                                                                                                                                                                                                                                                                                                                                                                                                                                                                                                                                                                                                                                                                                                                                                                |                |         | ost to Cure              |                |                     |                                         |                                        |
| Bedrooms                          | 0              |                            |                     |        |         |              |                   |                  |      |      |             |         |     |          |          |                                                                                                                                                                                                                                                                                                                                                                                                                                                                                                                                                                                                                                                                                                                                                                                                                                                                                                                                                                                                                                                                                                                                                                                                                                                                                                                                                                                                                                                                                                                                                                                                                                                                                                                                                                                                                                                                                                                                                                                                                                                                                                                                |                |         | ost to Cure              | Ovr Co         | omm.                |                                         |                                        |
| Total Rooms                       | 6              |                            |                     |        |         |              |                   |                  |      |      |             |         |     |          |          |                                                                                                                                                                                                                                                                                                                                                                                                                                                                                                                                                                                                                                                                                                                                                                                                                                                                                                                                                                                                                                                                                                                                                                                                                                                                                                                                                                                                                                                                                                                                                                                                                                                                                                                                                                                                                                                                                                                                                                                                                                                                                                                                |                |         |                          |                |                     |                                         |                                        |
| Full Baths                        | 1              |                            |                     |        |         |              |                   | 10.00            | 1    |      |             |         |     | Ser a    |          | 600                                                                                                                                                                                                                                                                                                                                                                                                                                                                                                                                                                                                                                                                                                                                                                                                                                                                                                                                                                                                                                                                                                                                                                                                                                                                                                                                                                                                                                                                                                                                                                                                                                                                                                                                                                                                                                                                                                                                                                                                                                                                                                                            | 的代表            | 1       | - 17 L Sale              | -              | 司令 第                | 1                                       | -                                      |
| Half Baths<br>Chimneys            | 1              |                            |                     |        |         |              | P (4              | OP 6<br>48 sf) 6 |      |      |             |         |     | 100      | and a    | 6                                                                                                                                                                                                                                                                                                                                                                                                                                                                                                                                                                                                                                                                                                                                                                                                                                                                                                                                                                                                                                                                                                                                                                                                                                                                                                                                                                                                                                                                                                                                                                                                                                                                                                                                                                                                                                                                                                                                                                                                                                                                                                                              | P = 1 =        |         | the state                | . All          | - 19 H -            |                                         | A                                      |
| Fireplaces                        | 1              |                            |                     |        |         | _            |                   | 8                | _    |      |             |         |     | La Fr    | 1. de j  | in an                                                                                                                                                                                                                                                                                                                                                                                                                                                                                                                                                                                                                                                                                                                                                                                                                                                                                                                                                                                                                                                                                                                                                                                                                                                                                                                                                                                                                                                                                                                                                                                                                                                                                                                                                                                                                                                                                                                                                                                                                                                                                                                          | Desiver.       | - Ada   | - 1929 24                |                | -                   |                                         | Nett.                                  |
| Exterior Wall 2                   |                |                            |                     |        |         |              |                   |                  |      |      |             |         |     |          | a series | West.                                                                                                                                                                                                                                                                                                                                                                                                                                                                                                                                                                                                                                                                                                                                                                                                                                                                                                                                                                                                                                                                                                                                                                                                                                                                                                                                                                                                                                                                                                                                                                                                                                                                                                                                                                                                                                                                                                                                                                                                                                                                                                                          | 11             |         | and the first            |                | in the s            |                                         | 一、直                                    |
| Interior Wall 2                   | 01             | Use Effective A            | ***                 |        |         |              |                   |                  |      |      |             |         |     |          | 12-      |                                                                                                                                                                                                                                                                                                                                                                                                                                                                                                                                                                                                                                                                                                                                                                                                                                                                                                                                                                                                                                                                                                                                                                                                                                                                                                                                                                                                                                                                                                                                                                                                                                                                                                                                                                                                                                                                                                                                                                                                                                                                                                                                |                |         | High and                 | No. Or         | 1                   | 2 - e                                   |                                        |
| Sketch Factor<br>Basement Type    | 01             | NONE                       | liea                |        |         |              |                   |                  |      |      |             |         |     | 200      |          | 10                                                                                                                                                                                                                                                                                                                                                                                                                                                                                                                                                                                                                                                                                                                                                                                                                                                                                                                                                                                                                                                                                                                                                                                                                                                                                                                                                                                                                                                                                                                                                                                                                                                                                                                                                                                                                                                                                                                                                                                                                                                                                                                             |                |         |                          |                | 3                   |                                         | HE.                                    |
| Living Area                       | 884.00         |                            |                     |        |         |              |                   |                  |      |      |             |         |     | 11 S. 11 |          | -                                                                                                                                                                                                                                                                                                                                                                                                                                                                                                                                                                                                                                                                                                                                                                                                                                                                                                                                                                                                                                                                                                                                                                                                                                                                                                                                                                                                                                                                                                                                                                                                                                                                                                                                                                                                                                                                                                                                                                                                                                                                                                                              |                |         |                          | -              |                     | 10.0                                    | - M .                                  |
| Split Foyer                       | 00             | No                         |                     |        |         |              |                   |                  |      |      |             |         |     | 31       |          | <u>a</u> _                                                                                                                                                                                                                                                                                                                                                                                                                                                                                                                                                                                                                                                                                                                                                                                                                                                                                                                                                                                                                                                                                                                                                                                                                                                                                                                                                                                                                                                                                                                                                                                                                                                                                                                                                                                                                                                                                                                                                                                                                                                                                                                     |                |         |                          |                | 435                 |                                         | 12                                     |
| Split Level                       | 00             | No                         |                     |        |         |              | 1ST               |                  |      |      | 26          |         |     |          |          |                                                                                                                                                                                                                                                                                                                                                                                                                                                                                                                                                                                                                                                                                                                                                                                                                                                                                                                                                                                                                                                                                                                                                                                                                                                                                                                                                                                                                                                                                                                                                                                                                                                                                                                                                                                                                                                                                                                                                                                                                                                                                                                                | -              | 理由      | The second               |                |                     |                                         | ~~~~~~~~~~~~~~~~~~~~~~~~~~~~~~~~~~~~~~ |
|                                   |                | TY FACTORS                 |                     | 1      |         |              | 1ST<br>(884 sf)   |                  |      | 4    | 20          |         |     | 10       | 81       |                                                                                                                                                                                                                                                                                                                                                                                                                                                                                                                                                                                                                                                                                                                                                                                                                                                                                                                                                                                                                                                                                                                                                                                                                                                                                                                                                                                                                                                                                                                                                                                                                                                                                                                                                                                                                                                                                                                                                                                                                                                                                                                                | STATE OF STATE |         | Concession 1             | -              |                     | 1413                                    | 1                                      |
| PUB WATE                          | IG UTILIT      | ΤΟΡΟ                       | SIDEWALK            |        |         |              |                   |                  |      |      |             |         |     |          | and the  |                                                                                                                                                                                                                                                                                                                                                                                                                                                                                                                                                                                                                                                                                                                                                                                                                                                                                                                                                                                                                                                                                                                                                                                                                                                                                                                                                                                                                                                                                                                                                                                                                                                                                                                                                                                                                                                                                                                                                                                                                                                                                                                                | 1.0            | 1 H     | TIT 8                    | ins .          | AN I                | AL AND                                  | $\cdot q$                              |
| Y N                               |                | 0                          | N                   |        |         |              |                   |                  |      |      |             |         |     | 12.00    |          |                                                                                                                                                                                                                                                                                                                                                                                                                                                                                                                                                                                                                                                                                                                                                                                                                                                                                                                                                                                                                                                                                                                                                                                                                                                                                                                                                                                                                                                                                                                                                                                                                                                                                                                                                                                                                                                                                                                                                                                                                                                                                                                                |                |         |                          | 「癇(            |                     |                                         | 12                                     |
| PUB SEWE C                        | URB & G        | U SOIL                     |                     |        |         |              |                   |                  |      |      |             |         |     |          |          | 1                                                                                                                                                                                                                                                                                                                                                                                                                                                                                                                                                                                                                                                                                                                                                                                                                                                                                                                                                                                                                                                                                                                                                                                                                                                                                                                                                                                                                                                                                                                                                                                                                                                                                                                                                                                                                                                                                                                                                                                                                                                                                                                              | and the second |         | 15 .                     |                |                     |                                         |                                        |
| Y Y                               |                | C                          |                     |        |         |              |                   |                  |      |      |             |         |     |          |          |                                                                                                                                                                                                                                                                                                                                                                                                                                                                                                                                                                                                                                                                                                                                                                                                                                                                                                                                                                                                                                                                                                                                                                                                                                                                                                                                                                                                                                                                                                                                                                                                                                                                                                                                                                                                                                                                                                                                                                                                                                                                                                                                | 012            |         | ALC: ALC: A              | 14             | Street St           |                                         |                                        |
| SEPTIC                            | VIEW           | LOCATION                   |                     |        |         |              | 34                |                  |      |      |             |         |     |          |          |                                                                                                                                                                                                                                                                                                                                                                                                                                                                                                                                                                                                                                                                                                                                                                                                                                                                                                                                                                                                                                                                                                                                                                                                                                                                                                                                                                                                                                                                                                                                                                                                                                                                                                                                                                                                                                                                                                                                                                                                                                                                                                                                | State State    | hards   | P. LT                    | Ser les        | Ser C               | THE R.                                  | 1.11                                   |
| N N                               |                | G                          |                     | 1      |         |              |                   |                  |      |      |             |         |     |          | 2016     | in the second                                                                                                                                                                                                                                                                                                                                                                                                                                                                                                                                                                                                                                                                                                                                                                                                                                                                                                                                                                                                                                                                                                                                                                                                                                                                                                                                                                                                                                                                                                                                                                                                                                                                                                                                                                                                                                                                                                                                                                                                                                                                                                                  | the search of  | 1.5.4.9 | and the second           | ASS            |                     | Munhall                                 | $\sim 10^{\circ}$                      |
|                                   |                |                            |                     | 1      |         | F            | PAT 6<br>72 sf) 6 |                  |      |      |             |         |     |          | NSI I    | Contraction of the local division of the loc | or other       | D. S.   | · 李 卡达                   | and the second | A state of the      |                                         |                                        |
|                                   |                |                            | Π                   | 1      |         |              | 12                |                  |      |      |             |         |     | 35       | and the  | Ter El                                                                                                                                                                                                                                                                                                                                                                                                                                                                                                                                                                                                                                                                                                                                                                                                                                                                                                                                                                                                                                                                                                                                                                                                                                                                                                                                                                                                                                                                                                                                                                                                                                                                                                                                                                                                                                                                                                                                                                                                                                                                                                                         | <b>大学学</b>     | ANT THE |                          | And a state    | THE .               | ALC | 1                                      |
|                                   |                |                            |                     | 1      |         |              |                   |                  |      |      |             |         |     | 10003318 | Sec. 1   | Contraction of the                                                                                                                                                                                                                                                                                                                                                                                                                                                                                                                                                                                                                                                                                                                                                                                                                                                                                                                                                                                                                                                                                                                                                                                                                                                                                                                                                                                                                                                                                                                                                                                                                                                                                                                                                                                                                                                                                                                                                                                                                                                                                                             | 1038           | -       | 14 - 17                  | 1.0            | 10 million (10)     |                                         |                                        |