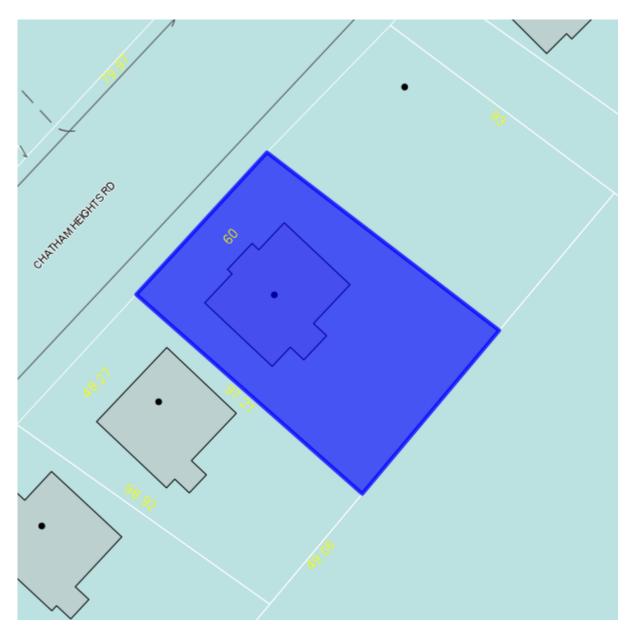

Map ID 16 (07 )00 /01B

Account # 000674100 Vision ID 1215

| City of         | Martinsville     |
|-----------------|------------------|
| Print Date 04-2 | 8-2022 6:19:43 P |

| CUD                               | RENT OW        |                            |                     |        |         | DEC          | ORD OF OWN        |                  |      |      |             |         |     |          | r        | DEE                                                                                                                                                                                                                                                                                                                                                                                                                                                                                                                                                                                                                                                                                                                                                                                                                                                                                                                                                                                                                                                                                                                                                                                                                                                                                                                                                                                                                                                                                                                                                                                                                                                                                                                                                                                                                                                                                                                                                                                                                                                                                                                            | D BOOK         | SA.     | LE DATE                  |                |                     | 22 6:19:43<br><b>PRICE</b>              | <b>VC</b>                              |
|-----------------------------------|----------------|----------------------------|---------------------|--------|---------|--------------|-------------------|------------------|------|------|-------------|---------|-----|----------|----------|--------------------------------------------------------------------------------------------------------------------------------------------------------------------------------------------------------------------------------------------------------------------------------------------------------------------------------------------------------------------------------------------------------------------------------------------------------------------------------------------------------------------------------------------------------------------------------------------------------------------------------------------------------------------------------------------------------------------------------------------------------------------------------------------------------------------------------------------------------------------------------------------------------------------------------------------------------------------------------------------------------------------------------------------------------------------------------------------------------------------------------------------------------------------------------------------------------------------------------------------------------------------------------------------------------------------------------------------------------------------------------------------------------------------------------------------------------------------------------------------------------------------------------------------------------------------------------------------------------------------------------------------------------------------------------------------------------------------------------------------------------------------------------------------------------------------------------------------------------------------------------------------------------------------------------------------------------------------------------------------------------------------------------------------------------------------------------------------------------------------------------|----------------|---------|--------------------------|----------------|---------------------|-----------------------------------------|----------------------------------------|
| TR PROPERTIE                      |                |                            | TR PROPERT          |        |         |              |                   |                  |      |      |             |         |     |          |          | LR10/                                                                                                                                                                                                                                                                                                                                                                                                                                                                                                                                                                                                                                                                                                                                                                                                                                                                                                                                                                                                                                                                                                                                                                                                                                                                                                                                                                                                                                                                                                                                                                                                                                                                                                                                                                                                                                                                                                                                                                                                                                                                                                                          |                |         | 5-24-2010                | U              | JALL                | 17,000                                  | 0                                      |
| INFROFERIE                        | 3 110          |                            | SECRETARY           |        |         | G & URBAN D  |                   |                  |      |      |             |         |     |          |          | LR10/                                                                                                                                                                                                                                                                                                                                                                                                                                                                                                                                                                                                                                                                                                                                                                                                                                                                                                                                                                                                                                                                                                                                                                                                                                                                                                                                                                                                                                                                                                                                                                                                                                                                                                                                                                                                                                                                                                                                                                                                                                                                                                                          |                |         | 1-14-2010                | υ              |                     | 25,535                                  | -                                      |
|                                   |                |                            | WALLER JUD          |        |         |              |                   |                  |      |      |             |         |     |          |          | DB 18                                                                                                                                                                                                                                                                                                                                                                                                                                                                                                                                                                                                                                                                                                                                                                                                                                                                                                                                                                                                                                                                                                                                                                                                                                                                                                                                                                                                                                                                                                                                                                                                                                                                                                                                                                                                                                                                                                                                                                                                                                                                                                                          |                |         | 7-01-1989                | υ              |                     | 33,000                                  |                                        |
| PO BOX 3565                       |                |                            |                     |        |         |              |                   |                  |      |      |             |         |     |          |          |                                                                                                                                                                                                                                                                                                                                                                                                                                                                                                                                                                                                                                                                                                                                                                                                                                                                                                                                                                                                                                                                                                                                                                                                                                                                                                                                                                                                                                                                                                                                                                                                                                                                                                                                                                                                                                                                                                                                                                                                                                                                                                                                |                |         |                          |                |                     |                                         |                                        |
|                                   |                |                            |                     |        |         |              |                   |                  |      |      |             |         |     |          |          |                                                                                                                                                                                                                                                                                                                                                                                                                                                                                                                                                                                                                                                                                                                                                                                                                                                                                                                                                                                                                                                                                                                                                                                                                                                                                                                                                                                                                                                                                                                                                                                                                                                                                                                                                                                                                                                                                                                                                                                                                                                                                                                                |                |         |                          |                |                     |                                         |                                        |
| MARTINSVILLE                      | VA             | 24115-356                  |                     |        |         |              |                   |                  |      |      |             |         |     |          |          |                                                                                                                                                                                                                                                                                                                                                                                                                                                                                                                                                                                                                                                                                                                                                                                                                                                                                                                                                                                                                                                                                                                                                                                                                                                                                                                                                                                                                                                                                                                                                                                                                                                                                                                                                                                                                                                                                                                                                                                                                                                                                                                                |                |         |                          |                |                     |                                         |                                        |
|                                   |                | EFFECTIVE 7/               |                     |        |         | LEGAL D      | ESCRIPTION        |                  |      |      |             |         |     |          |          |                                                                                                                                                                                                                                                                                                                                                                                                                                                                                                                                                                                                                                                                                                                                                                                                                                                                                                                                                                                                                                                                                                                                                                                                                                                                                                                                                                                                                                                                                                                                                                                                                                                                                                                                                                                                                                                                                                                                                                                                                                                                                                                                |                |         | LY 1st OF                |                |                     |                                         |                                        |
| Description<br>Building           | Code<br>100    | Appraised 2350             | Assessed<br>0 23,50 |        | ART LO  | T 1 SEC B    |                   |                  |      | Y    | 'ear        | Code    |     | Assess   | ed       | Year                                                                                                                                                                                                                                                                                                                                                                                                                                                                                                                                                                                                                                                                                                                                                                                                                                                                                                                                                                                                                                                                                                                                                                                                                                                                                                                                                                                                                                                                                                                                                                                                                                                                                                                                                                                                                                                                                                                                                                                                                                                                                                                           | Code           | As      | sessed                   | Year           | Code                | Assess                                  | sed                                    |
| Land                              | 100            | 300                        |                     |        |         |              |                   |                  |      | 20   | 021         | 100     |     | 23       | 500      | 2020                                                                                                                                                                                                                                                                                                                                                                                                                                                                                                                                                                                                                                                                                                                                                                                                                                                                                                                                                                                                                                                                                                                                                                                                                                                                                                                                                                                                                                                                                                                                                                                                                                                                                                                                                                                                                                                                                                                                                                                                                                                                                                                           | 100            |         | 23500                    | 2019           | 100                 | 23                                      | 3500                                   |
|                                   |                |                            | 0,01                |        |         | BLDG DI      | ESCRIPTION        |                  |      | _    |             | 100     |     | 3        | 3000     |                                                                                                                                                                                                                                                                                                                                                                                                                                                                                                                                                                                                                                                                                                                                                                                                                                                                                                                                                                                                                                                                                                                                                                                                                                                                                                                                                                                                                                                                                                                                                                                                                                                                                                                                                                                                                                                                                                                                                                                                                                                                                                                                | 100            |         | 3000                     |                | 100                 | 3                                       | 3000                                   |
|                                   | Total          | 26,500                     | 26,50               | 00 1   | ST VIN  | N SID        |                   |                  |      |      | Total       |         |     | 2        | 6500     | Total                                                                                                                                                                                                                                                                                                                                                                                                                                                                                                                                                                                                                                                                                                                                                                                                                                                                                                                                                                                                                                                                                                                                                                                                                                                                                                                                                                                                                                                                                                                                                                                                                                                                                                                                                                                                                                                                                                                                                                                                                                                                                                                          |                |         | 26500                    |                |                     | 20                                      | 6500                                   |
| S                                 | <b>SUPPLEM</b> | IENTAL DATA                |                     |        |         |              | BUILDING          | SUB-/            | AREA | SUM  | <u>IMAR</u> |         |     | N        |          |                                                                                                                                                                                                                                                                                                                                                                                                                                                                                                                                                                                                                                                                                                                                                                                                                                                                                                                                                                                                                                                                                                                                                                                                                                                                                                                                                                                                                                                                                                                                                                                                                                                                                                                                                                                                                                                                                                                                                                                                                                                                                                                                |                |         |                          | MAR            | <mark>ČET VA</mark> | LUATION                                 | /                                      |
| # Of Parcels 1                    | Ye             | ear Built 1927             | 7                   | SUB    |         | Desc         | ription           |                  | LIVI | I    |             | OSS     | EFF | F AREA   |          |                                                                                                                                                                                                                                                                                                                                                                                                                                                                                                                                                                                                                                                                                                                                                                                                                                                                                                                                                                                                                                                                                                                                                                                                                                                                                                                                                                                                                                                                                                                                                                                                                                                                                                                                                                                                                                                                                                                                                                                                                                                                                                                                | ndeprec V      |         | ase Rate                 |                |                     | 70.00                                   |                                        |
| Plat Ref 000099                   | 788 CI         | assification 01:           |                     | 1ST    | 1st Flo | oor          |                   |                  | 884  |      | 884         |         | 884 |          | 50.7     | 9 44                                                                                                                                                                                                                                                                                                                                                                                                                                                                                                                                                                                                                                                                                                                                                                                                                                                                                                                                                                                                                                                                                                                                                                                                                                                                                                                                                                                                                                                                                                                                                                                                                                                                                                                                                                                                                                                                                                                                                                                                                                                                                                                           | ,894           |         | cn<br>et Other Ad        | li             |                     | 48,510<br>3,616                         |                                        |
| Land Acres 0.13                   | 31 Zo          | oning R-N                  |                     | PAT    | Patio   |              |                   |                  | 0    |      | 72          |         | 0   |          | 0.00     |                                                                                                                                                                                                                                                                                                                                                                                                                                                                                                                                                                                                                                                                                                                                                                                                                                                                                                                                                                                                                                                                                                                                                                                                                                                                                                                                                                                                                                                                                                                                                                                                                                                                                                                                                                                                                                                                                                                                                                                                                                                                                                                                |                | A       | YB                       | -              |                     | 1927                                    |                                        |
| Land SF 5,706                     |                |                            | Residential         | POP    | Open    | Porch        |                   |                  | 0    |      | 48          |         | 0   |          | 0.00     | 0                                                                                                                                                                                                                                                                                                                                                                                                                                                                                                                                                                                                                                                                                                                                                                                                                                                                                                                                                                                                                                                                                                                                                                                                                                                                                                                                                                                                                                                                                                                                                                                                                                                                                                                                                                                                                                                                                                                                                                                                                                                                                                                              |                |         | ffective Yea             | ar Built       |                     | 1969                                    |                                        |
| Assoc. Parcel                     | Di             | strict 41S1:Ea             | stend 1 Str Si      |        | 1       |              |                   |                  |      |      |             |         |     |          |          |                                                                                                                                                                                                                                                                                                                                                                                                                                                                                                                                                                                                                                                                                                                                                                                                                                                                                                                                                                                                                                                                                                                                                                                                                                                                                                                                                                                                                                                                                                                                                                                                                                                                                                                                                                                                                                                                                                                                                                                                                                                                                                                                |                |         | ondition                 |                |                     | G                                       |                                        |
| С                                 |                | CTION DETAIL               |                     |        |         |              |                   |                  |      |      |             |         |     |          |          |                                                                                                                                                                                                                                                                                                                                                                                                                                                                                                                                                                                                                                                                                                                                                                                                                                                                                                                                                                                                                                                                                                                                                                                                                                                                                                                                                                                                                                                                                                                                                                                                                                                                                                                                                                                                                                                                                                                                                                                                                                                                                                                                |                |         | emodel Rat<br>ear Remode |                |                     |                                         |                                        |
| Element                           | Cd             |                            | ription             |        |         |              |                   |                  |      |      |             |         |     |          |          |                                                                                                                                                                                                                                                                                                                                                                                                                                                                                                                                                                                                                                                                                                                                                                                                                                                                                                                                                                                                                                                                                                                                                                                                                                                                                                                                                                                                                                                                                                                                                                                                                                                                                                                                                                                                                                                                                                                                                                                                                                                                                                                                |                |         | yb Dpr                   | sieu           |                     | 47                                      |                                        |
| Style<br>Model                    | 01             | Residential<br>Residential |                     |        |         |              |                   |                  |      |      |             |         |     |          |          |                                                                                                                                                                                                                                                                                                                                                                                                                                                                                                                                                                                                                                                                                                                                                                                                                                                                                                                                                                                                                                                                                                                                                                                                                                                                                                                                                                                                                                                                                                                                                                                                                                                                                                                                                                                                                                                                                                                                                                                                                                                                                                                                |                | Fi      | unctional O              |                |                     |                                         |                                        |
| Grade                             | D              | FAIR                       |                     | Ttl Gr | oss Liv | / Lease Area |                   |                  | 884  |      | 1,004       | L I     | 884 |          |          |                                                                                                                                                                                                                                                                                                                                                                                                                                                                                                                                                                                                                                                                                                                                                                                                                                                                                                                                                                                                                                                                                                                                                                                                                                                                                                                                                                                                                                                                                                                                                                                                                                                                                                                                                                                                                                                                                                                                                                                                                                                                                                                                |                |         | conomic Ob               |                |                     |                                         |                                        |
| Stories                           | 1.00           |                            |                     |        |         | OB - OUTBUIL | DING & YAR        |                  |      | EF - | 1 '         |         |     | RA FE    |          | ES(B)                                                                                                                                                                                                                                                                                                                                                                                                                                                                                                                                                                                                                                                                                                                                                                                                                                                                                                                                                                                                                                                                                                                                                                                                                                                                                                                                                                                                                                                                                                                                                                                                                                                                                                                                                                                                                                                                                                                                                                                                                                                                                                                          |                |         | ost Trend F<br>djustment | actor          |                     | 1                                       |                                        |
| Foundation Typ                    | 04             | C/B                        |                     | Code   |         | Desc         | ription           |                  | La   | Size |             | Rate    | %   | Dep      | Qu       | Adj                                                                                                                                                                                                                                                                                                                                                                                                                                                                                                                                                                                                                                                                                                                                                                                                                                                                                                                                                                                                                                                                                                                                                                                                                                                                                                                                                                                                                                                                                                                                                                                                                                                                                                                                                                                                                                                                                                                                                                                                                                                                                                                            | Apprais \      | val Pe  | ercent                   |                |                     |                                         |                                        |
| Exterior Wall 1<br>Roof Structure | 03             | VINYL                      |                     | 163    | EF-FIF  | REPLACE      |                   |                  | В    |      | 1 2         | 2300.00 | 100 | 1.00     | 22       | 1.00                                                                                                                                                                                                                                                                                                                                                                                                                                                                                                                                                                                                                                                                                                                                                                                                                                                                                                                                                                                                                                                                                                                                                                                                                                                                                                                                                                                                                                                                                                                                                                                                                                                                                                                                                                                                                                                                                                                                                                                                                                                                                                                           | 2,3            | 300 Pe  | ercent Goo               | d              |                     | 53                                      |                                        |
| Roof Cover                        | 03             | COMPOSITE                  | SHINGLE             |        |         |              |                   |                  |      |      |             |         |     |          |          |                                                                                                                                                                                                                                                                                                                                                                                                                                                                                                                                                                                                                                                                                                                                                                                                                                                                                                                                                                                                                                                                                                                                                                                                                                                                                                                                                                                                                                                                                                                                                                                                                                                                                                                                                                                                                                                                                                                                                                                                                                                                                                                                |                |         | CNLD                     |                |                     | 25,700                                  |                                        |
| Interior Wall 1                   | 09             | DRY WALL                   |                     |        |         |              |                   |                  |      |      |             |         |     |          |          |                                                                                                                                                                                                                                                                                                                                                                                                                                                                                                                                                                                                                                                                                                                                                                                                                                                                                                                                                                                                                                                                                                                                                                                                                                                                                                                                                                                                                                                                                                                                                                                                                                                                                                                                                                                                                                                                                                                                                                                                                                                                                                                                |                |         | Good Ovro                |                |                     |                                         |                                        |
| Interior Floor 1                  | 05             | HARDWOOD                   |                     |        |         |              |                   |                  |      |      |             |         |     |          |          |                                                                                                                                                                                                                                                                                                                                                                                                                                                                                                                                                                                                                                                                                                                                                                                                                                                                                                                                                                                                                                                                                                                                                                                                                                                                                                                                                                                                                                                                                                                                                                                                                                                                                                                                                                                                                                                                                                                                                                                                                                                                                                                                |                | M       | lisc Imp Ovi             | r Comm         | lent                |                                         |                                        |
| Exterior Cond<br>Central Heat     | 03<br>01       | Good<br>Yes                |                     |        |         |              |                   |                  |      |      |             |         |     |          |          |                                                                                                                                                                                                                                                                                                                                                                                                                                                                                                                                                                                                                                                                                                                                                                                                                                                                                                                                                                                                                                                                                                                                                                                                                                                                                                                                                                                                                                                                                                                                                                                                                                                                                                                                                                                                                                                                                                                                                                                                                                                                                                                                |                | M       | lisc Imp Ov              | r Comm         | nent                |                                         |                                        |
| Central AC                        | 01             | Yes                        |                     |        |         |              |                   |                  |      |      |             |         |     |          |          |                                                                                                                                                                                                                                                                                                                                                                                                                                                                                                                                                                                                                                                                                                                                                                                                                                                                                                                                                                                                                                                                                                                                                                                                                                                                                                                                                                                                                                                                                                                                                                                                                                                                                                                                                                                                                                                                                                                                                                                                                                                                                                                                |                |         | ost to Cure              |                |                     |                                         |                                        |
| Bedrooms                          | 0              |                            |                     |        |         |              |                   |                  |      |      |             |         |     |          |          |                                                                                                                                                                                                                                                                                                                                                                                                                                                                                                                                                                                                                                                                                                                                                                                                                                                                                                                                                                                                                                                                                                                                                                                                                                                                                                                                                                                                                                                                                                                                                                                                                                                                                                                                                                                                                                                                                                                                                                                                                                                                                                                                |                |         | ost to Cure              | Ovr Co         | omm.                |                                         |                                        |
| Total Rooms                       | 6              |                            |                     |        |         |              |                   |                  |      |      |             |         |     |          |          |                                                                                                                                                                                                                                                                                                                                                                                                                                                                                                                                                                                                                                                                                                                                                                                                                                                                                                                                                                                                                                                                                                                                                                                                                                                                                                                                                                                                                                                                                                                                                                                                                                                                                                                                                                                                                                                                                                                                                                                                                                                                                                                                |                |         |                          |                |                     |                                         |                                        |
| Full Baths                        | 1              |                            |                     |        |         |              |                   | 10.00            | 1    |      |             |         |     | Ser a    |          | 600                                                                                                                                                                                                                                                                                                                                                                                                                                                                                                                                                                                                                                                                                                                                                                                                                                                                                                                                                                                                                                                                                                                                                                                                                                                                                                                                                                                                                                                                                                                                                                                                                                                                                                                                                                                                                                                                                                                                                                                                                                                                                                                            | 的代表            | 1       | - 17 L Sale              | -              | 司令 第                | 1                                       | -                                      |
| Half Baths<br>Chimneys            | 1              |                            |                     |        |         |              | P (4              | OP 6<br>48 sf) 6 |      |      |             |         |     | 100      | and a    | 6                                                                                                                                                                                                                                                                                                                                                                                                                                                                                                                                                                                                                                                                                                                                                                                                                                                                                                                                                                                                                                                                                                                                                                                                                                                                                                                                                                                                                                                                                                                                                                                                                                                                                                                                                                                                                                                                                                                                                                                                                                                                                                                              | P = 1 =        |         | the state                | . All          | - 19 H -            |                                         | A                                      |
| Fireplaces                        | 1              |                            |                     |        |         | _            |                   | 8                | _    |      |             |         |     | La Fr    | 1. de j  | in an                                                                                                                                                                                                                                                                                                                                                                                                                                                                                                                                                                                                                                                                                                                                                                                                                                                                                                                                                                                                                                                                                                                                                                                                                                                                                                                                                                                                                                                                                                                                                                                                                                                                                                                                                                                                                                                                                                                                                                                                                                                                                                                          | Desiver.       | - Ada   | - 1929 24                |                | -                   |                                         | Nett.                                  |
| Exterior Wall 2                   |                |                            |                     |        |         |              |                   |                  |      |      |             |         |     |          | a series | West.                                                                                                                                                                                                                                                                                                                                                                                                                                                                                                                                                                                                                                                                                                                                                                                                                                                                                                                                                                                                                                                                                                                                                                                                                                                                                                                                                                                                                                                                                                                                                                                                                                                                                                                                                                                                                                                                                                                                                                                                                                                                                                                          | 11             |         | and the first            |                | in the s            |                                         | 一、直                                    |
| Interior Wall 2                   | 01             | Use Effective A            | ***                 |        |         |              |                   |                  |      |      |             |         |     |          | 12-      |                                                                                                                                                                                                                                                                                                                                                                                                                                                                                                                                                                                                                                                                                                                                                                                                                                                                                                                                                                                                                                                                                                                                                                                                                                                                                                                                                                                                                                                                                                                                                                                                                                                                                                                                                                                                                                                                                                                                                                                                                                                                                                                                |                |         | High and                 | No. Or         | 1                   | 2 - e                                   |                                        |
| Sketch Factor<br>Basement Type    | 01             | NONE                       | liea                |        |         |              |                   |                  |      |      |             |         |     | 200      |          | 10                                                                                                                                                                                                                                                                                                                                                                                                                                                                                                                                                                                                                                                                                                                                                                                                                                                                                                                                                                                                                                                                                                                                                                                                                                                                                                                                                                                                                                                                                                                                                                                                                                                                                                                                                                                                                                                                                                                                                                                                                                                                                                                             |                |         |                          |                | 3                   |                                         | HE.                                    |
| Living Area                       | 884.00         |                            |                     |        |         |              |                   |                  |      |      |             |         |     | 11 S. 11 |          | -                                                                                                                                                                                                                                                                                                                                                                                                                                                                                                                                                                                                                                                                                                                                                                                                                                                                                                                                                                                                                                                                                                                                                                                                                                                                                                                                                                                                                                                                                                                                                                                                                                                                                                                                                                                                                                                                                                                                                                                                                                                                                                                              |                |         |                          | -              |                     | 10.0                                    | - M .                                  |
| Split Foyer                       | 00             | No                         |                     |        |         |              |                   |                  |      |      |             |         |     | 31       |          | <u>a</u> _                                                                                                                                                                                                                                                                                                                                                                                                                                                                                                                                                                                                                                                                                                                                                                                                                                                                                                                                                                                                                                                                                                                                                                                                                                                                                                                                                                                                                                                                                                                                                                                                                                                                                                                                                                                                                                                                                                                                                                                                                                                                                                                     |                |         |                          |                | 435                 |                                         | 12                                     |
| Split Level                       | 00             | No                         |                     |        |         |              | 1ST               |                  |      |      | 26          |         |     |          |          |                                                                                                                                                                                                                                                                                                                                                                                                                                                                                                                                                                                                                                                                                                                                                                                                                                                                                                                                                                                                                                                                                                                                                                                                                                                                                                                                                                                                                                                                                                                                                                                                                                                                                                                                                                                                                                                                                                                                                                                                                                                                                                                                | -              | 理由      | The second               |                |                     |                                         | ~~~~~~~~~~~~~~~~~~~~~~~~~~~~~~~~~~~~~~ |
|                                   |                | TY FACTORS                 |                     | 1      |         |              | 1ST<br>(884 sf)   |                  |      | 4    | 20          |         |     | 10       | 81       |                                                                                                                                                                                                                                                                                                                                                                                                                                                                                                                                                                                                                                                                                                                                                                                                                                                                                                                                                                                                                                                                                                                                                                                                                                                                                                                                                                                                                                                                                                                                                                                                                                                                                                                                                                                                                                                                                                                                                                                                                                                                                                                                | STATE OF STATE |         | Concession 1             | -              |                     | 1413                                    | 1                                      |
| PUB WATE                          | IG UTILIT      | ΤΟΡΟ                       | SIDEWALK            |        |         |              |                   |                  |      |      |             |         |     |          | and the  |                                                                                                                                                                                                                                                                                                                                                                                                                                                                                                                                                                                                                                                                                                                                                                                                                                                                                                                                                                                                                                                                                                                                                                                                                                                                                                                                                                                                                                                                                                                                                                                                                                                                                                                                                                                                                                                                                                                                                                                                                                                                                                                                | 1.0            | 1 H     | TIT 8                    | ins .          | AN I                | AL AND                                  | $\cdot q$                              |
| Y N                               |                | 0                          | N                   |        |         |              |                   |                  |      |      |             |         |     | 12.00    |          |                                                                                                                                                                                                                                                                                                                                                                                                                                                                                                                                                                                                                                                                                                                                                                                                                                                                                                                                                                                                                                                                                                                                                                                                                                                                                                                                                                                                                                                                                                                                                                                                                                                                                                                                                                                                                                                                                                                                                                                                                                                                                                                                |                |         |                          | 「癇(            |                     |                                         | 12                                     |
| PUB SEWE C                        | URB & G        | U SOIL                     |                     |        |         |              |                   |                  |      |      |             |         |     |          |          | 1                                                                                                                                                                                                                                                                                                                                                                                                                                                                                                                                                                                                                                                                                                                                                                                                                                                                                                                                                                                                                                                                                                                                                                                                                                                                                                                                                                                                                                                                                                                                                                                                                                                                                                                                                                                                                                                                                                                                                                                                                                                                                                                              | and the second |         | 15 .                     |                |                     |                                         |                                        |
| Y Y                               |                | C                          |                     |        |         |              |                   |                  |      |      |             |         |     |          |          |                                                                                                                                                                                                                                                                                                                                                                                                                                                                                                                                                                                                                                                                                                                                                                                                                                                                                                                                                                                                                                                                                                                                                                                                                                                                                                                                                                                                                                                                                                                                                                                                                                                                                                                                                                                                                                                                                                                                                                                                                                                                                                                                | 012            |         | ALC: ALC: A              | 14             | Street St           |                                         |                                        |
| SEPTIC                            | VIEW           | LOCATION                   |                     |        |         |              | 34                |                  |      |      |             |         |     |          |          |                                                                                                                                                                                                                                                                                                                                                                                                                                                                                                                                                                                                                                                                                                                                                                                                                                                                                                                                                                                                                                                                                                                                                                                                                                                                                                                                                                                                                                                                                                                                                                                                                                                                                                                                                                                                                                                                                                                                                                                                                                                                                                                                | State State    | hards   | P. LT                    | Ser les        | Ser C               | THE R.                                  | 1.11                                   |
| N N                               |                | G                          |                     | 1      |         |              |                   |                  |      |      |             |         |     |          | 2016     | in the second                                                                                                                                                                                                                                                                                                                                                                                                                                                                                                                                                                                                                                                                                                                                                                                                                                                                                                                                                                                                                                                                                                                                                                                                                                                                                                                                                                                                                                                                                                                                                                                                                                                                                                                                                                                                                                                                                                                                                                                                                                                                                                                  | the search of  | 1.5.4.9 | and the second           | ASS            |                     | Munhall                                 | $\sim 10^{\circ}$                      |
|                                   |                |                            |                     | 1      |         | F            | PAT 6<br>72 sf) 6 |                  |      |      |             |         |     |          | NSI I    | Contraction of the local division of the loc | or other       | D. S.   | · 李 卡达                   | and the second | A state of the      |                                         |                                        |
|                                   |                |                            | Π                   | 1      |         |              | 12                |                  |      |      |             |         |     | 35       | and the  | Ter El                                                                                                                                                                                                                                                                                                                                                                                                                                                                                                                                                                                                                                                                                                                                                                                                                                                                                                                                                                                                                                                                                                                                                                                                                                                                                                                                                                                                                                                                                                                                                                                                                                                                                                                                                                                                                                                                                                                                                                                                                                                                                                                         | <b>大学学</b>     | ANT THE |                          | And a state    | THE .               | ALC | 1                                      |
|                                   |                |                            |                     | 1      |         |              |                   |                  |      |      |             |         |     | 10003318 | Sec. 1   | Contraction of the                                                                                                                                                                                                                                                                                                                                                                                                                                                                                                                                                                                                                                                                                                                                                                                                                                                                                                                                                                                                                                                                                                                                                                                                                                                                                                                                                                                                                                                                                                                                                                                                                                                                                                                                                                                                                                                                                                                                                                                                                                                                                                             | 1038           | -       | 14 - 17                  | 1.0            | 10 million (10)     |                                         |                                        |