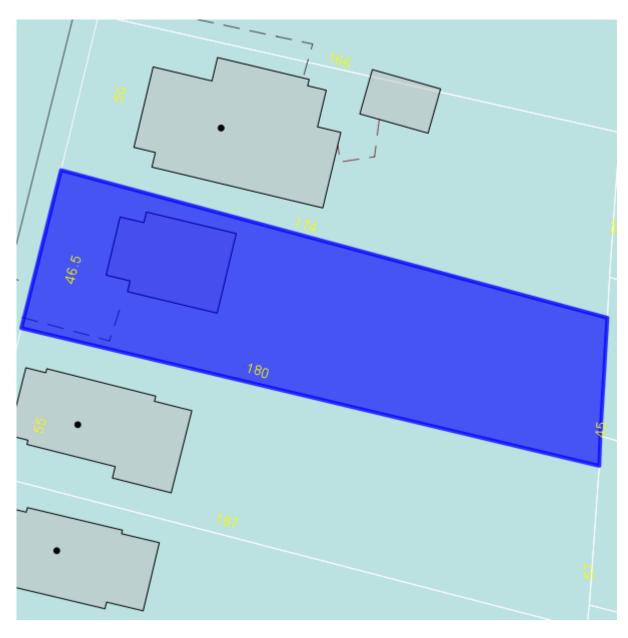

| Property Location | 111 MAPLE ST |
|-------------------|--------------|
|-------------------|--------------|

Map ID 33 (03 )P /06

Account # 000266500

Being all of Lot 10 of the Henry G. Mullens Estate Subdivision as shown on map prepared by T.S. Moore, CLS, on May 12, 1925, and recorded in the Henry County Circuit Clerk's Office in Map Book 2, page 108, and as shown on survey for Gary A. Hensley as prepared by J.A Gustin & Associates, PE & LS, dated March 26, 1991 (see Map Book 20, page 105, of the City of Martinsville Circuit Court Clerk' Office), having the address of 111 Maple Street under the current numbering system of the City of Martinsville, Virginia, and being the same property conveyed to Dexter Lewis Hunt, Sr. and Shaconda Chavez Hunt from T R Properties, Inc., by deed dated June 3, 2016, recorded as Instrument 1600493 of the Martinsville Circuit Court Clerk's Office.

### Legal Description:

Being all of Lot 10 of the Henry G. Mullens Estate Subdivision as shown on map prepared by T.S. Moore, CLS, on May 12, 1925, and recorded in the Henry County Circuit Clerk's Office in Map Book 2, page 108, and as shown on survey for Gary A. Hensley as prepared by J.A Gustin & Associates, PE & LS, dated March 26, 1991 (see Map Book 20, page 105, of the City of Martinsville Circuit Court Clerk's Office), having the address of 111 Maple Street under the current numbering system of the City of Martinsville, Virginia, and being the same property conveyed to Dexter Lewis Hunt, Sr. and Shaconda Chavez Hunt from T.R. Properties, Inc., by deed dated June 3, 2016, recorded as Instrument 1600493 of the Martinsville Circuit Court Clerk's Office.