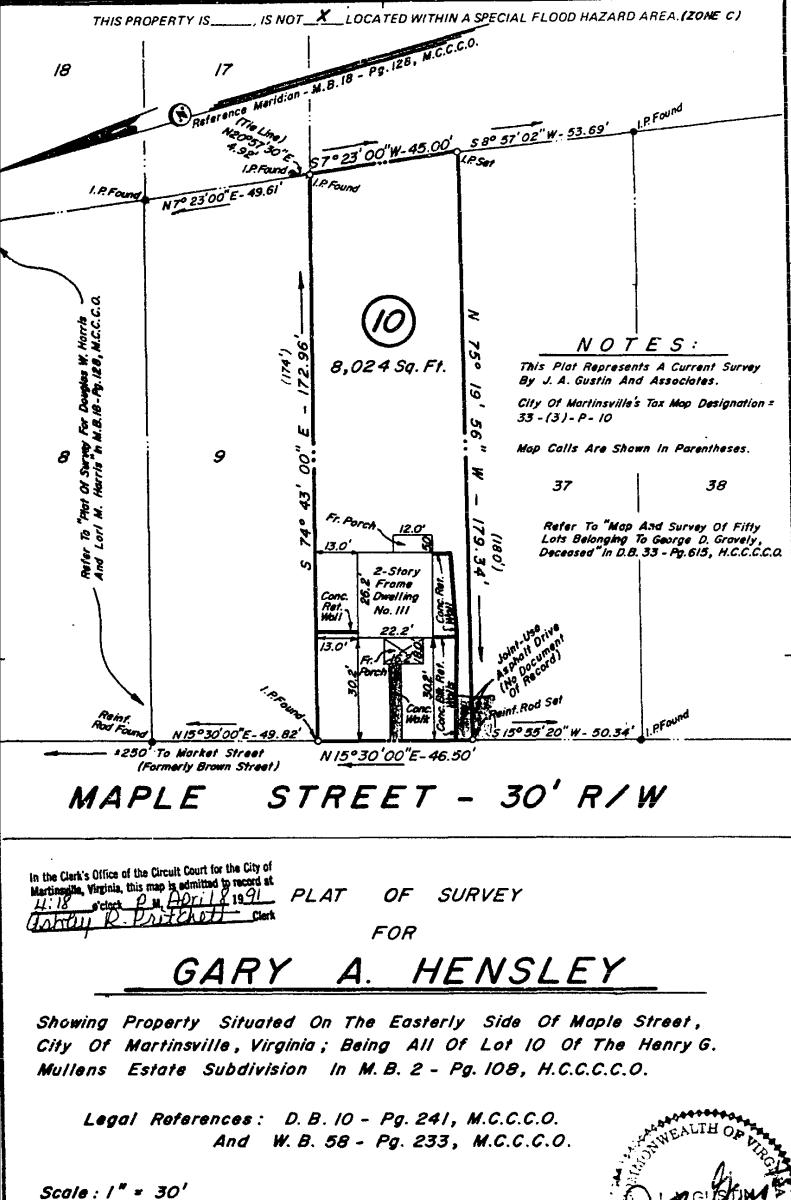

Being all of Lot 10 of the Henry G. Mullens Estate Subdivision as shown on map prepared by T.S. Moore, CLS, on May 12, 1925, and recorded in the Henry County Circuit Clerk's Office in Map Book 2, page 108, and as shown on survey for Gary A. Hensley as prepared by J.A Gustin & Associates, PE & LS, dated March 26, 1991 (see Map Book 20, page 105, of the City of Martinsville Circuit Court Clerk' Office), having the address of 111 Maple Street under the current numbering system of the City of Martinsville, Virginia, and being the same property conveyed to Dexter Lewis Hunt, Sr. and Shaconda Chavez Hunt from T R Properties, Inc., by deed dated June 3, 2016, recorded as Instrument 1600493 of the Martinsville Circuit Court Clerk's Office.

### Legal Description:

Being all of Lot 10 of the Henry G. Mullens Estate Subdivision as shown on map prepared by T.S. Moore, CLS, on May 12, 1925, and recorded in the Henry County Circuit Clerk's Office in Map Book 2, page 108, and as shown on survey for Gary A. Hensley as prepared by J.A Gustin & Associates, PE & LS, dated March 26, 1991 (see Map Book 20, page 105, of the City of Martinsville Circuit Court Clerk's Office), having the address of 111 Maple Street under the current numbering system of the City of Martinsville, Virginia, and being the same property conveyed to Dexter Lewis Hunt, Sr. and Shaconda Chavez Hunt from T.R. Properties, Inc., by deed dated June 3, 2016, recorded as Instrument 1600493 of the Martinsville Circuit Court Clerk's Office.