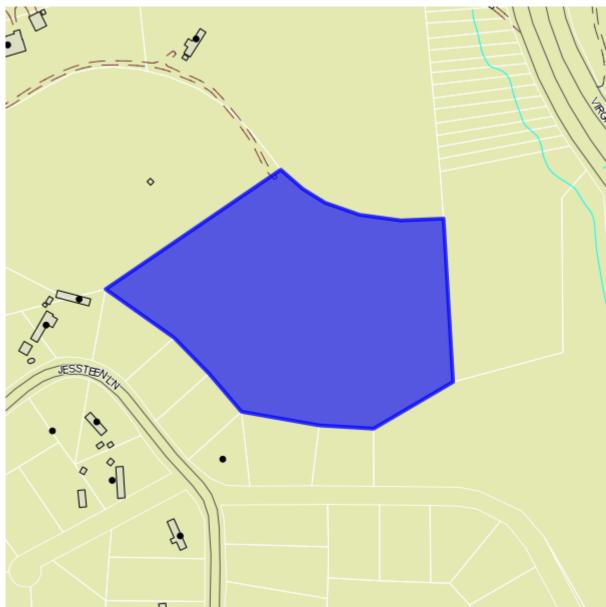

| BORROWER Bal                                 | abanis                                                                                                              | _                                       | ADDRESS                                | Oakha                | ven Dr           |                   |
|----------------------------------------------|---------------------------------------------------------------------------------------------------------------------|-----------------------------------------|----------------------------------------|----------------------|------------------|-------------------|
| REFERENCE # 10555368-1                       |                                                                                                                     |                                         | COUNTY                                 | Henry                |                  |                   |
|                                              |                                                                                                                     | =-                                      | EFFECTIVE DA                           | TE $\frac{6}{30}$ /3 | 022              |                   |
|                                              |                                                                                                                     |                                         |                                        |                      |                  |                   |
| TAX MAP NO. 0081                             | 180018                                                                                                              | AMOUNT                                  | \$24.98                                |                      | LAST PAID        | 12/3/2021         |
| DELINQUENT 0                                 |                                                                                                                     | YEARS                                   |                                        |                      |                  |                   |
| ASSESSED VALUE                               | \$4500.00                                                                                                           | LV                                      | \$4500.00                              |                      | IV 0             |                   |
| PAID annual                                  |                                                                                                                     | NEXT DUE                                | 12/5/2022                              |                      |                  |                   |
| Agents should NOT rel abatements or other sp | rovided by the jurisdictional Treas<br>by on this information for final settle<br>secial assessments and fees. No i | ement. You a<br>responsibility          | re responsible for<br>is assumed by Wa | verifying exa        | act taxes, storm | water, utilities, |
| other than the accuracy                      | y of the information given to us by                                                                                 | the Treasure                            | r's Office***                          |                      |                  |                   |
| VECTIVO DEED                                 |                                                                                                                     |                                         |                                        |                      |                  |                   |
| VESTING DEED                                 | ofiles C Delehania decesso                                                                                          | 1 4004040                               |                                        |                      |                  |                   |
|                                              | ofilos G Balabanis, deceased                                                                                        |                                         | d (Clara Fold                          | man Dank             | 0- Caadla        | 44.0)             |
|                                              | stee of Theofolis G Balabani                                                                                        |                                         |                                        |                      | WF 22-123        |                   |
| DATED 3/6/2019 CONSIDERATION                 | RECORDED                                                                                                            | 2/24/2022                               | BK/P                                   | G/INST#              | W F ZZ-1Z3       |                   |
|                                              | 1&B (Map cited not found o                                                                                          | n record)                               | GIS states that                        | it's 3 acre          | c.               |                   |
| raicei 3. IV                                 | 1&B (Map Cited not found o                                                                                          | ni record).                             | OIS states that                        | it 8 3 acre          | S                |                   |
|                                              |                                                                                                                     |                                         |                                        |                      |                  |                   |
| OUTSALES 0                                   |                                                                                                                     |                                         |                                        |                      |                  |                   |
| OUTOALLO U                                   |                                                                                                                     |                                         |                                        |                      |                  |                   |
|                                              |                                                                                                                     |                                         |                                        |                      |                  |                   |
| DOT                                          |                                                                                                                     |                                         |                                        |                      |                  | 1                 |
| TYPE none open                               |                                                                                                                     |                                         |                                        |                      |                  |                   |
| BORROWER, same                               | as current owner?                                                                                                   |                                         |                                        |                      |                  |                   |
| LENDER                                       |                                                                                                                     |                                         |                                        |                      |                  |                   |
| TRUSTEE                                      |                                                                                                                     |                                         | 5.775                                  |                      |                  |                   |
| DATED                                        | RECORDED                                                                                                            |                                         |                                        | G/INST#              |                  |                   |
|                                              |                                                                                                                     |                                         | MATURITY DA                            | TE                   |                  |                   |
| LEGAL                                        |                                                                                                                     | ======================================= | IE A COLONIATIO                        |                      | 7                |                   |
| FDOM                                         | MOR                                                                                                                 |                                         | NE ASSIGNMEN                           | 1?                   |                  |                   |
|                                              |                                                                                                                     |                                         |                                        |                      |                  |                   |
|                                              | DECORDED                                                                                                            |                                         | DK/D                                   | C/INICT #            |                  |                   |
| DATED                                        |                                                                                                                     |                                         | BMP                                    | G/INST#              |                  |                   |
| NOTES                                        |                                                                                                                     |                                         |                                        |                      |                  |                   |
| -                                            |                                                                                                                     |                                         |                                        |                      |                  |                   |
| JUDGMENTS                                    | 0                                                                                                                   |                                         |                                        |                      |                  |                   |
| NAMES CHECKED                                | T G Balabanis                                                                                                       |                                         | 15                                     |                      |                  |                   |
| TANIVILO OTILORED                            | Theofolis Balabanis                                                                                                 | - <u>2</u>                              |                                        |                      | =1               |                   |
|                                              | Theorems Danaballis                                                                                                 | -                                       |                                        |                      | -                |                   |
|                                              |                                                                                                                     | -                                       |                                        |                      | -                |                   |
| EASEMENTS FOLIN                              | D IN SEARCH PERIOD                                                                                                  | 0                                       |                                        |                      | HOA no           |                   |
|                                              | IND IN SEARCH PERIOD                                                                                                | 0                                       |                                        |                      | TIOA IIO         |                   |
| ESTATES FOUND                                |                                                                                                                     |                                         |                                        | _                    |                  |                   |
| TOTAL COLOCIAD                               |                                                                                                                     |                                         |                                        |                      |                  |                   |