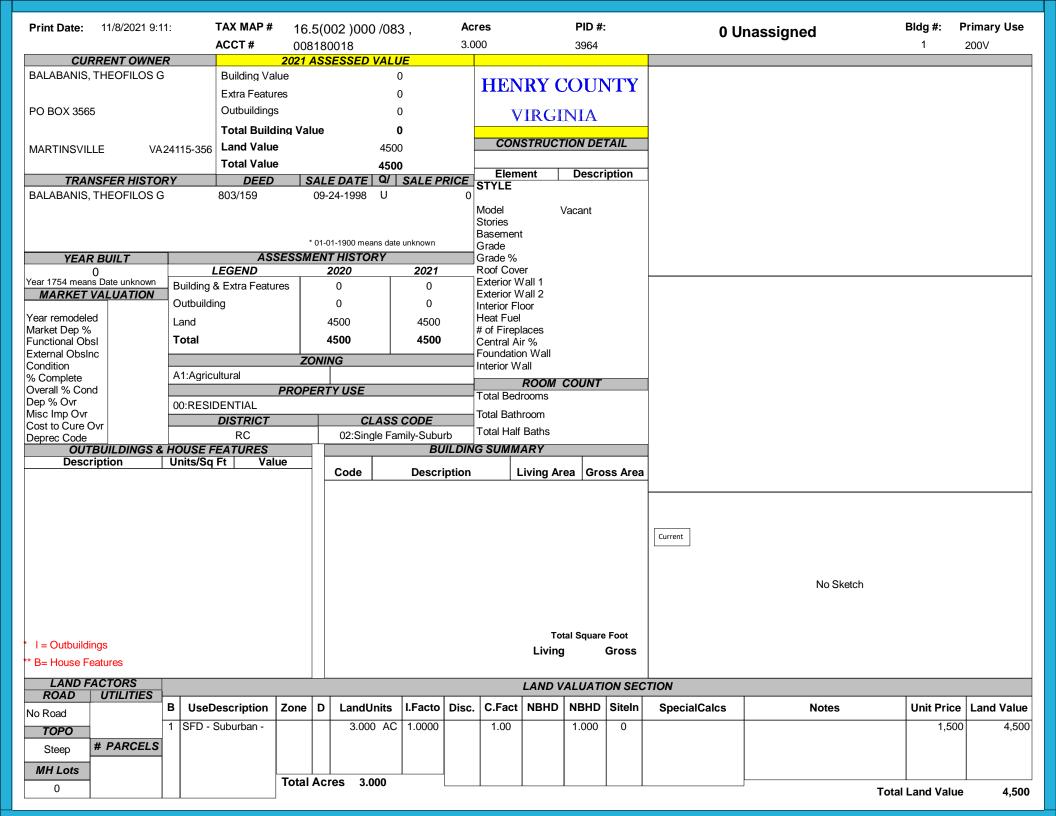

| BORROWER Bal                                 | abanis                                                                                                              | _                                       | ADDRESS                                | Oakha                | ven Dr           |                   |
|----------------------------------------------|---------------------------------------------------------------------------------------------------------------------|-----------------------------------------|----------------------------------------|----------------------|------------------|-------------------|
| REFERENCE # 10555368-1                       |                                                                                                                     |                                         | COUNTY                                 | Henry                |                  |                   |
|                                              |                                                                                                                     | =-                                      | EFFECTIVE DA                           | TE $\frac{6}{30}$ /3 | 022              |                   |
|                                              |                                                                                                                     |                                         |                                        |                      |                  |                   |
| TAX MAP NO. 0081                             | 180018                                                                                                              | AMOUNT                                  | \$24.98                                |                      | LAST PAID        | 12/3/2021         |
| DELINQUENT 0                                 |                                                                                                                     | YEARS                                   |                                        |                      |                  |                   |
| ASSESSED VALUE                               | \$4500.00                                                                                                           | LV                                      | \$4500.00                              |                      | IV 0             |                   |
| PAID annual                                  |                                                                                                                     | NEXT DUE                                | 12/5/2022                              |                      |                  |                   |
| Agents should NOT rel abatements or other sp | rovided by the jurisdictional Treas<br>by on this information for final settle<br>secial assessments and fees. No i | ement. You a<br>responsibility          | re responsible for<br>is assumed by Wa | verifying exa        | act taxes, storm | water, utilities, |
| other than the accuracy                      | y of the information given to us by                                                                                 | the Treasure                            | r's Office***                          |                      |                  |                   |
| VECTIVO DEED                                 |                                                                                                                     |                                         |                                        |                      |                  |                   |
| VESTING DEED                                 | ofiles C Delehania decesso                                                                                          | 1 4004040                               |                                        |                      |                  |                   |
|                                              | ofilos G Balabanis, deceased                                                                                        |                                         | d (Clara Fold                          | man Dank             | 0- Caadla        | 44.0)             |
|                                              | stee of Theofolis G Balabani                                                                                        |                                         |                                        |                      | WF 22-123        |                   |
| DATED 3/6/2019 CONSIDERATION                 | RECORDED                                                                                                            | 2/24/2022                               | BK/P                                   | G/INST#              | W F ZZ-1Z3       |                   |
|                                              | 1&B (Map cited not found o                                                                                          | n record)                               | GIS states that                        | it's 3 acre          | c.               |                   |
| raicei 3. IV                                 | 1&B (Map Cited not found o                                                                                          | ni record).                             | OIS states that                        | it 8 3 acre          | S                |                   |
|                                              |                                                                                                                     |                                         |                                        |                      |                  |                   |
| OUTSALES 0                                   |                                                                                                                     |                                         |                                        |                      |                  |                   |
| OUTOALLO U                                   |                                                                                                                     |                                         |                                        |                      |                  |                   |
|                                              |                                                                                                                     |                                         |                                        |                      |                  |                   |
| DOT                                          |                                                                                                                     |                                         |                                        |                      |                  | 1                 |
| TYPE none open                               |                                                                                                                     |                                         |                                        |                      |                  |                   |
| BORROWER, same                               | as current owner?                                                                                                   |                                         |                                        |                      |                  |                   |
| LENDER                                       |                                                                                                                     |                                         |                                        |                      |                  |                   |
| TRUSTEE                                      |                                                                                                                     |                                         | 5.775                                  |                      |                  |                   |
| DATED                                        | RECORDED                                                                                                            |                                         |                                        | G/INST#              |                  |                   |
|                                              |                                                                                                                     |                                         | MATURITY DA                            | TE                   |                  |                   |
| LEGAL                                        |                                                                                                                     | ======================================= | IE A COLONIATIO                        |                      | 7                |                   |
| FDOM                                         | MOR                                                                                                                 |                                         | NE ASSIGNMEN                           | 1?                   |                  |                   |
|                                              |                                                                                                                     |                                         |                                        |                      |                  |                   |
|                                              | DECORDED                                                                                                            |                                         | DK/D                                   | C/INICT #            |                  |                   |
| DATED                                        |                                                                                                                     |                                         | BMP                                    | G/INST#              |                  |                   |
| NOTES                                        |                                                                                                                     |                                         |                                        |                      |                  |                   |
| -                                            |                                                                                                                     |                                         |                                        |                      |                  |                   |
| JUDGMENTS                                    | 0                                                                                                                   |                                         |                                        |                      |                  |                   |
| NAMES CHECKED                                | T G Balabanis                                                                                                       |                                         | 15                                     |                      |                  |                   |
| TANIVILO OTILORED                            | Theofolis Balabanis                                                                                                 | - <u>2</u>                              |                                        |                      | =1               |                   |
|                                              | Theorems Danaballis                                                                                                 | -                                       |                                        |                      | -                |                   |
|                                              |                                                                                                                     | -                                       |                                        |                      | -                |                   |
| EASEMENTS FOLIN                              | D IN SEARCH PERIOD                                                                                                  | 0                                       |                                        |                      | HOA no           |                   |
|                                              | IND IN SEARCH PERIOD                                                                                                | 0                                       |                                        |                      | TIOA IIO         |                   |
| ESTATES FOUND                                |                                                                                                                     |                                         |                                        | _                    |                  |                   |
| TOTAL COLOCIAD                               |                                                                                                                     |                                         |                                        |                      |                  |                   |