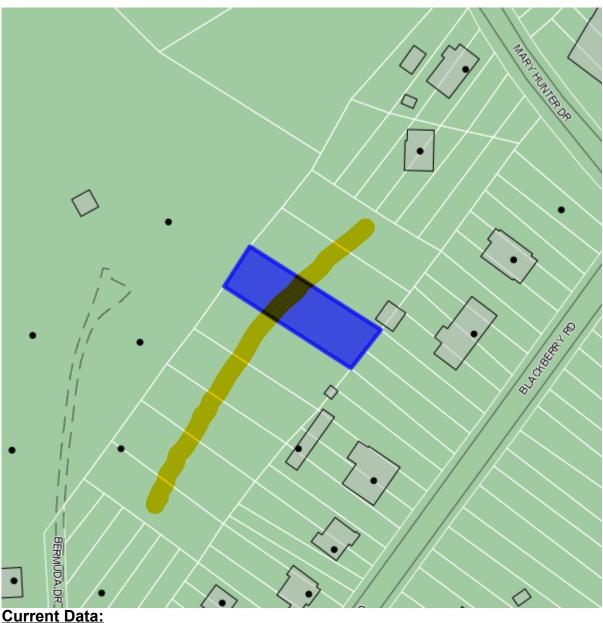

|          | BK/PG/INST # |           |
| and the second sec |          |              |           |

# **Property Report - County of Henry**



Property ID: 058550004 Tax Map Number: 27.1(001)000/035,36-42 Owner: T R PROPERTIES INC Address: P O BOX 3565 City/State/Zip: MARTINSVILLE VA 24115-3565 Deed/Page: 874/181 (9) Aquired Date: 2000-04-11 Consideration: 159000 Year Built: Building Desc: NA Above Grade Sq Ft: 0 Acres: NA Zoning: SR Land Value: \$7200.00 Building Value: \$0.00 Total Value: \$7200.00

Previous Data: Owner: Aquired Date: NA Deed/Page: NA Consideration: \$NA.00

**DISCLAIMER:** The information contained on this page is NOT to be used as a LEGAL DOCUMENT. The map information displayed is believed to be accurate but accuracy is not guaranteed.



# **Real Estate**

## View Bill

| As of     | 7/14/2022        |
|-----------|------------------|
| Bill Year | 2021             |
| Bill      | 34812            |
| Owne