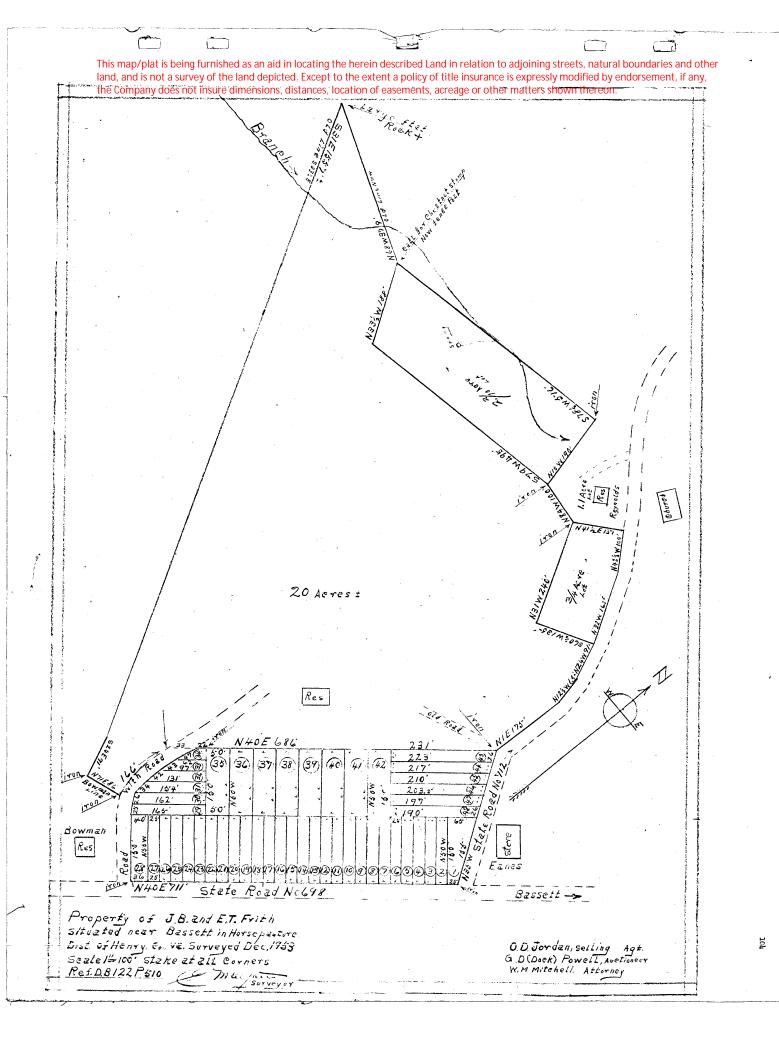

include the following addresses under the current street numbering system:

45 Bermuda Drive 55 Bermuda Drive 930 Blackberry Road\* 940 Blackberry Road\* 950 Blackberry Road\* 67 Mary Hunter Drive 83 Mary Hunter Drive

\*confusion in county numbering system has caused these to be also designated 950, 968 and 988 Blackberry Road.

部0875P60187

T.H. 4P

VIRGINIA: In the clerk's office of the Circuit Court of Henry County, <u>4-11</u>, 20<u>00</u>, this deed was this day received in said office, and, upon the certificate of acknowledgment...Therete annexed, admitted to record, at <u>1.46</u> o'clock <u>M</u>, after payment of \$/59.00 Tax imposed by Sec.58.1-802. Teste: <u>Vickie Melmetetlan</u>, Clerk Tax \$ <u>238.50</u> Local Tax \$ <u>79.50</u> Transfer Fee \$ <u>10</u>

GX0875P60188

;



| BORROWER                                                                                                                                                                                               | A                                                    | ADDRESS                                                     |                                                                                                                  |  |
|--------------------------------------------------------------------------------------------------------------------------------------------------------------------------------------------------------|------------------------------------------------------|-------------------------------------------------------------|-----------------------------------------