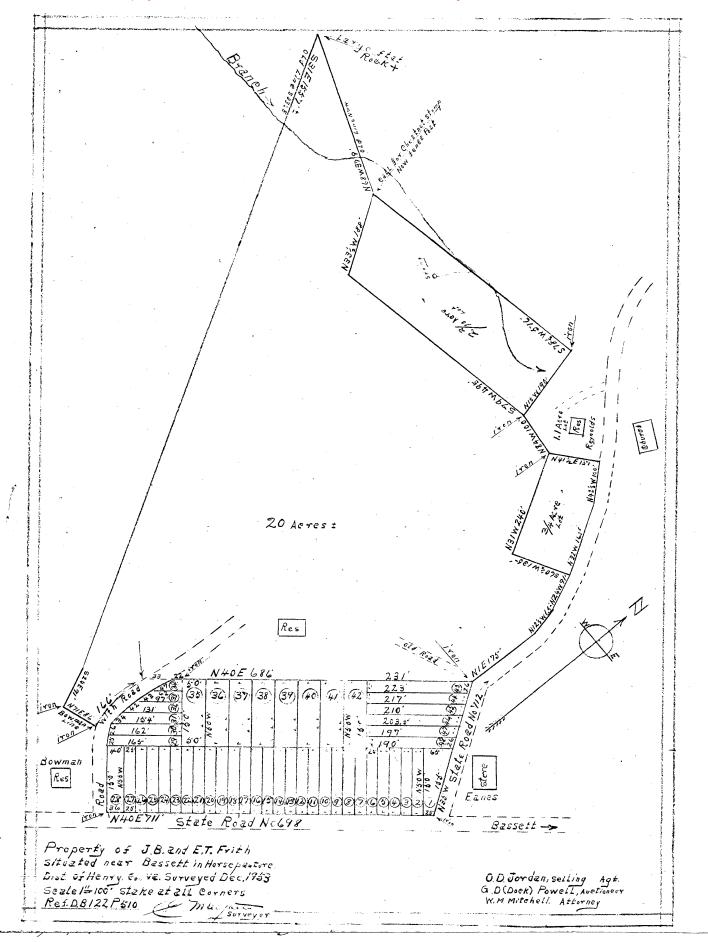

urt of Henry County, <u>4-11</u>, 20<u>00</u>, this deed was this day received in said office, and, upon the certificate of acknowledgment...Therete annexed, admitted to record, at <u>1.46</u> o'clock <u>M</u>, after payment of \$/59.00 Tax imposed by Sec.58.1-802. Teste: <u>Vickie Melmetetlan</u>, Clerk Tax \$ <u>238.50</u> Local Tax \$ <u>79.50</u> Transfer Fee \$ <u>10</u>

GX0875P60188

;

This prop/plat is being furnished as an aid in locating the herein described Land in relation to adjoining streets, natural boundaries and other land, and is not a subcey of the land depicted. Except to the extent a policy of title insurance is expressly hodified by endersement, if any, the Company does not insure dimensions, distances, location of easements, acreage or other matters shown thereon.