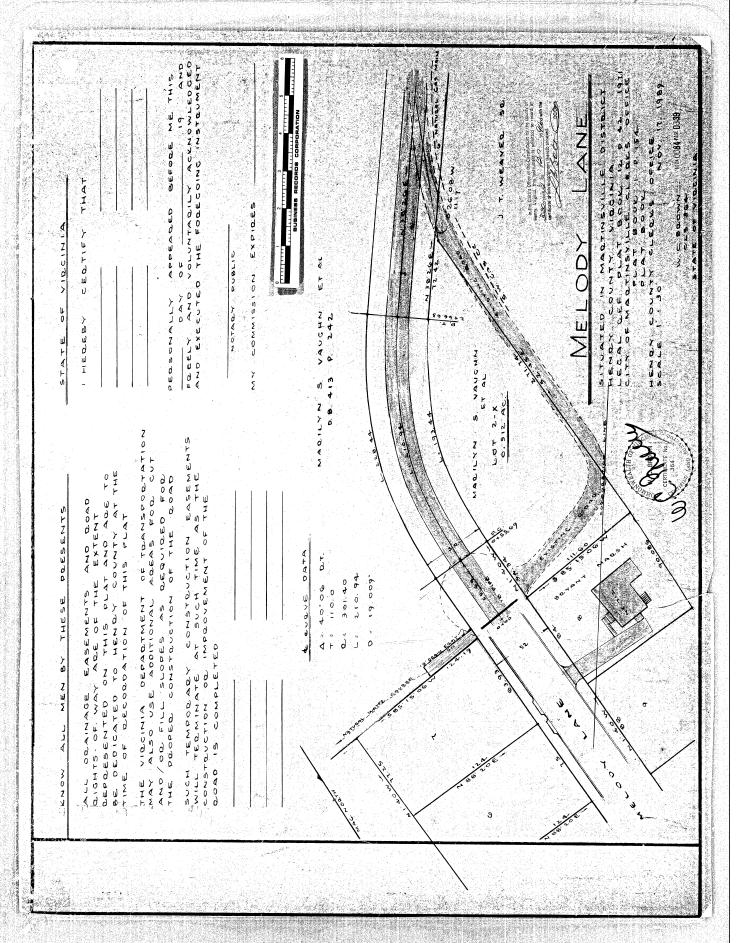

LAW OFFICES
William P. Stone, Jr.
Antorney at Law, P. C
Martineville, Va.

Not recorded in Martinsville

BK0534 PE9306

Henry County

proposed extension of Melody Lane, known and designated as Lot 2-X, as shown on Plat of Survey titled "Melody Lane", prepared by W. C. Brown, C.L.S., dated November 17, 1989, containing 6.512 acre, to be recorded contemporaneously herewith in the Henry County Circuit Court Clerk's Office. This being a portion of the same property acquired by Marilyn S. Vaughn, Trustee U/A dated December 22, 1977 for William Clayton Vaughn and Charles Stone Vaughn by Special Commissioner's Deed dated February 7, 1986 from William F. Stone, Jr., Special Commissioner of record in the aforesaid Clerk's office at Deed Book 413, page 242.

### **GRANTED EASEMENTS:**

TO: Oneida Street Remaining in Existence

DATED: 01/28/1991 DB & PG: 541/218 (HC) & 198/123 (MC)

All matters as shown on PLAT OF SURVEY: for T. G. Balabanis, dated February 23, 1990, revised April 9, 1991, prepared by Lawrence W. Cockram LLS recorded in Map Book 20, Page 116 in the Martinsville Circuit Court Clerk's Office