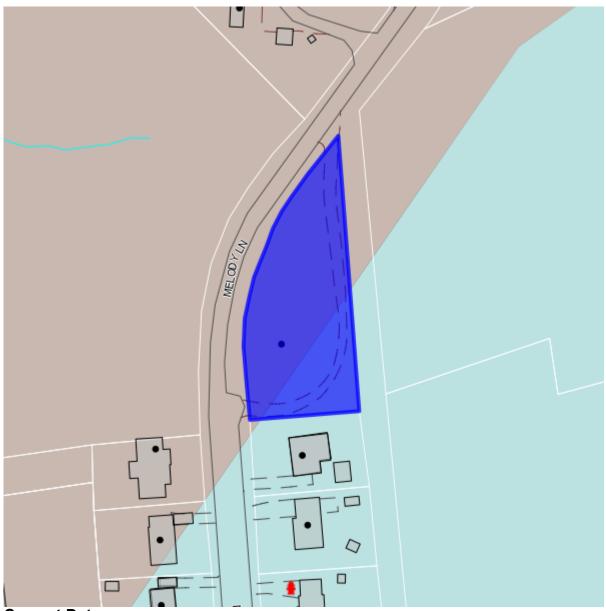

LEGAL DESCRIPTION: (2) Easterly side and end of Oneida Street with a small triangular part in the Martinsville District of Henry County being Parcel "B" of 0.60 acres; (3) Parcel containing 4.88 acres; (4) situated in the Martinsville District of Henry County, Virginia, and a small portion thereof which is located in the City of Martinsville, on the West side of proposed extension of Melody Lane, Lot 2-X, containing 0.512 acre. All of these Deeds have been combined into what is now according to the most recent survey found Parcel "2-R" containing 5.582 acres

LAW OFFICES
William P. Stone, Jr.
Antorney at Law, P. C
Martineville, Va.

Not recorded in Martinsville

BK0534 PE9306

Henry County

proposed extension of Melody Lane, known and designated as Lot 2-X, as shown on Plat of Survey titled "Melody Lane", prepared by W. C. Brown, C.L.S., dated November 17, 1989, containing 6.512 acre, to be recorded contemporaneously herewith in the Henry County Circuit Court Clerk's Office. This being a portion of the same property acquired by Marilyn S. Vaughn, Trustee U/A dated December 22, 1977 for William Clayton Vaughn and Charles Stone Vaughn by Special Commissioner's Deed dated February 7, 1986 from William F. Stone, Jr., Special Commissioner of record in the aforesaid Clerk's office at Deed Book 413, page 242.