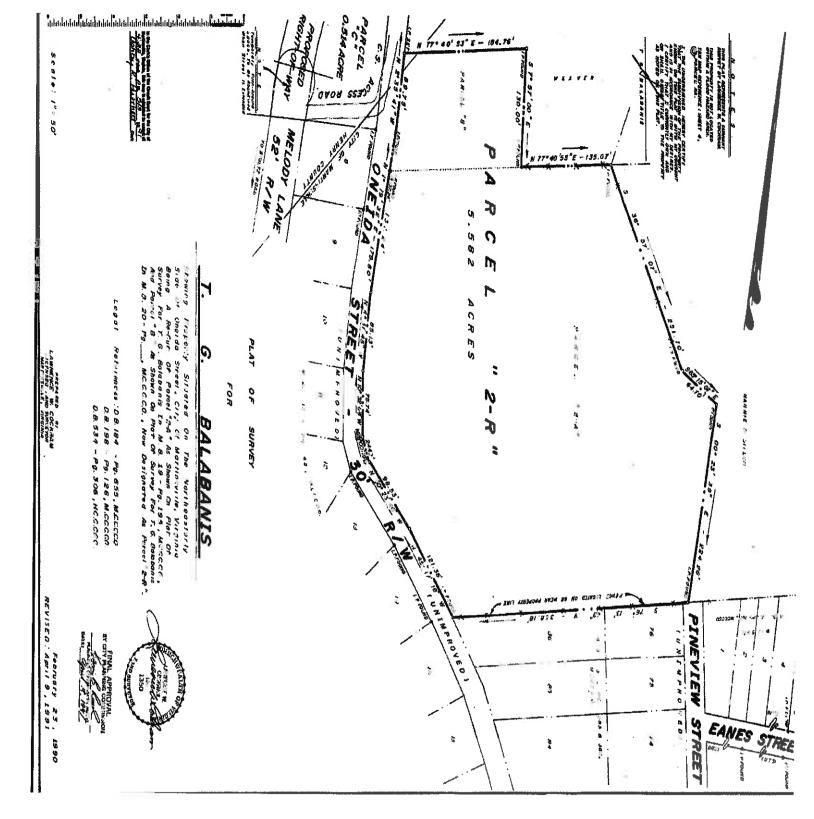

LEGAL DESCRIPTION: (2) Easterly side and end of Oneida Street with a small triangular part in the Martinsville District of Henry County being Parcel "B" of 0.60 acres; (3) Parcel containing 4.88 acres; (4) situated in the Martinsville District of Henry County, Virginia, and a small portion thereof which is located in the City of Martinsville, on the West side of proposed extension of Melody Lane, Lot 2-X, containing 0.512 acre. All of these Deeds have been combined into what is now according to the most recent survey found Parcel "2-R" containing 5.582 acres

### **GRANTED EASEMENTS:**

TO: Oneida Street Remaining in Existence

DATED: 01/28/1991 DB & PG: 541/218 (HC) & 198/123 (MC)

All matters as shown on PLAT OF SURVEY: for T. G. Balabanis, dated February 23, 1990, revised April 9, 1991, prepared by Lawrence W. Cockram LLS recorded in Map Book 20, Page 116 in the Martinsville Circuit Court Clerk's Office

# 828 Lot Oneida St. Martinsville, UA By LT

Date Searched 6-17-22 Searched For \_\_\_ I. CHAIN OF TITLE Grantee T.G. Balabanis (Estate conveyed) 126 from: DEED OF ASSUMPTION DEED WILL Grantor J. T. + Lucy Weaver his wife Date Written 4-2-91 Consideration 14, 400 Warranties GEC Not recorded Date Recorded 4-5-91 in(HC) \* 4-4-91 Property Conveyed: Map 20-116 5,582 A Parcel "2-R" E/side + end Onerda St W/small triangular part