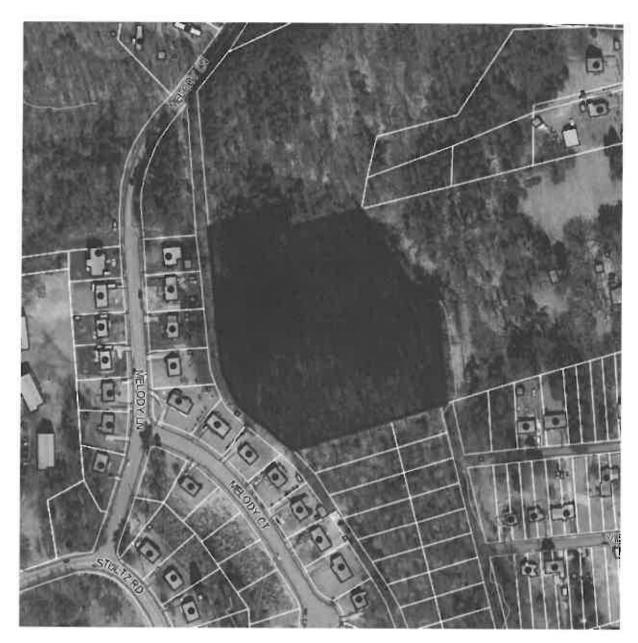

LEGAL DESCRIPTION: (2) Easterly side and end of Oneida Street with a small triangular part in the Martinsville District of Henry County being Parcel "B" of 0.60 acres; (3) Parcel containing 4.88 acres; (4) situated in the Martinsville District of Henry County, Virginia, and a small portion thereof which is located in the City of Martinsville, on the West side of proposed extension of Melody Lane, Lot 2-X, containing 0.512 acre. All of these Deeds have been combined into what is now according to the most recent survey found Parcel "2-R" containing 5.582 acres

### **TAX INFORMATION:**

**DELINQUENT TAXES: None** 

**TAXES PAID THROUGH: June 2022** 

TAXES A LIEN, BUT NOT YET DUE: December 2022

ACCOUNT NO.: 000050800 TAX MAP NO.: 04 (01) 00 / 02R

<u>RESTRICTIONS</u>: Deed Book 198, Page 127 states "It is further understood and agreed that the above property is to be used for a residential health care center, and in the event said property is not used for the said health care center, the said J. W. Weaver hereby reserves the option to repurchase the above property for the same price as paid for said lot." (Property is Parcel "B" 0.60 Acres)

### **GRANTED EASEMENTS:**

TO: Oneida Street Remaining in Existence

DATED: 01/28/1991 DB & PG: 541/218 (HC) & 198/123 (MC)

All matters as shown on PLAT OF SURVEY: for T. G. Balabanis, dated February 23, 1990, revised April 9, 1991, prepared by Lawrence W. Cockram LLS recorded in Map Book 20, Page 116 in the Martinsville Circuit Court Clerk's Office