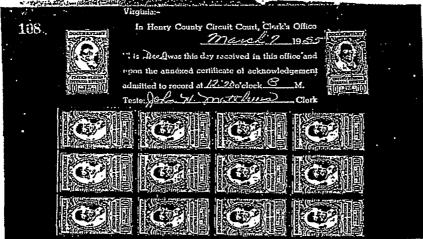

JAMES H FORD ATTORNEY AT LAY \*\* FEB 3 2084 PG0124

24114 1352

The aforesaid parcels are portions of the property obtained by the Grantor from Ruth S. Schaeffer by deed dated February 17, 1955, recorded in Deed Book 129, page 102 of the aforesaid Clerk's Office.

(SEAL)

in the clerk's office of the Circuit Court of Henry

2.23, 204, this deed

6.4 received in said office, and, upon the certificate

6.4 received in said office, and, upon the certificate

6.4 received in said office, and, upon the certificate