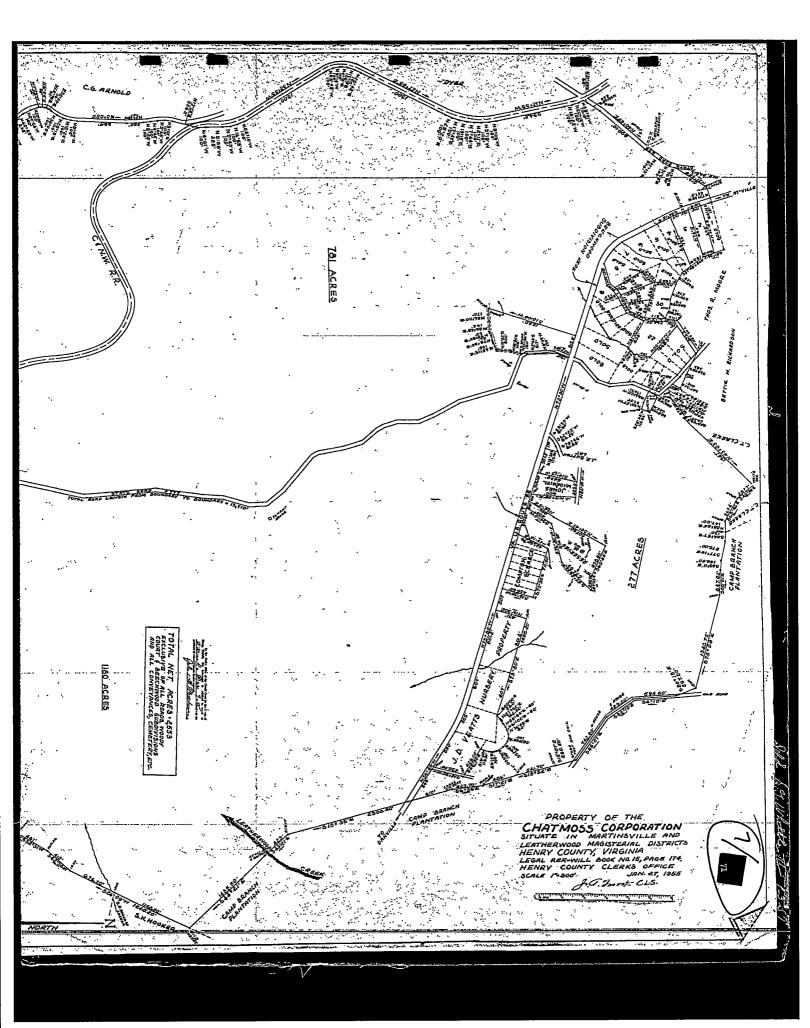

PARCEL ONE. All that lot or parcel of real estate located in the Iriswood District of Henry County, Virginia, on the North side of Lancer Lane (formerly Mt. Olivet Court) at or near its intersection with Mt. Olivet Road (State Route 777) designated Lot 18A as shown on "Mt. Olivet Court, Subdivision of the Property of The Chatmoss Corporation" made by J. A. Gustin & Associates, January 16, 1968, recorded in Map Book 66, page 117 of the Henry County Circuit Court Clerk's Office.

PARCEL TWO. All that 10 foot strip of land "reserved by The Chatmoss Corporation" located along the rear of Lots 31 through 43 and the northern and western sidelines of the "reserved" space to the rear of Lots 44 through 52 of Block 1, Section 2 of The Chatmoss Corporation Property as shown on a map thereof entitled "Subdivision Map of Chatmoss Court for the Chatmoss Corporation" prepared by J. A. Gustin & Associates, CLS, July 19, 1965, recorded in Map Book 30, pages 30 and 30A of the Henry County Circuit Court Clerk's Office, to which reference is here made for a more complete description of the property herein conveyed.