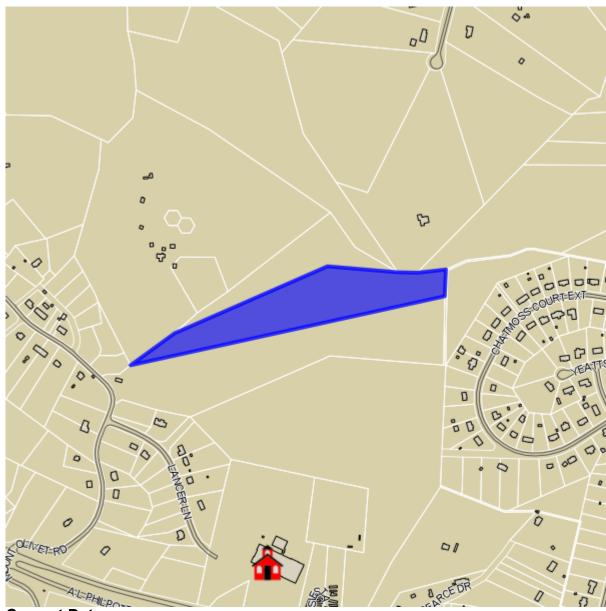

Property(ies)

**Street Name:** 

off Chatham Road

City:

State:

VA

Tax ID / Parcel No./Plan:

13036005633.1(000 )000 /002J,

PARCEL TWO. All that 10 foot strip of land "reserved by The Chatmoss Corporation" located along the rear of Lots 31 through 43 and the northern and western sidelines of the "reserved" space to the rear of Lots 44 through 52 of Block 1, Section 2 of The Chatmoss Corporation Property as shown on a map thereof entitled "Subdivision Map of Chatmoss Court for the Chatmoss Corporation" prepared by J. A. Gustin & Associates, CLS, July 19, 1965, recorded in Map Book 30, pages 30 and 30A of the Henry County Circuit Court Clerk's Office, to which reference is here made for a more complete description of the property herein conveyed.