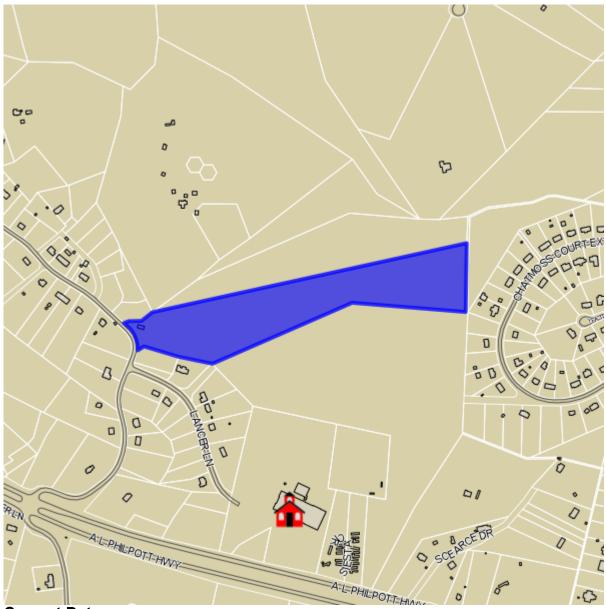

Property(ies)

**Street Name:** 

off Chatham Road

City:

State:

VA

Tax ID / Parcel No./Plan:

13036005633.1(000 )000 /002J,

PARCEL TWO. All that 10 foot strip of land "reserved by The Chatmoss Corporation" located along the rear of Lots 31 through 43 and the northern and western sidelines of the "reserved" space to the rear of Lots 44 through 52 of Block 1, Section 2 of The Chatmoss Corporation Property as shown on a map thereof entitled "Subdivision Map of Chatmoss Court for the Chatmoss Corporation" prepared by J. A. Gustin & Associates, CLS, July 19, 1965, recorded in Map Book 30, pages 30 and 30A of the Henry County Circuit Court Clerk's Office, to which reference is here made for a more complete description of the property herein conveyed.