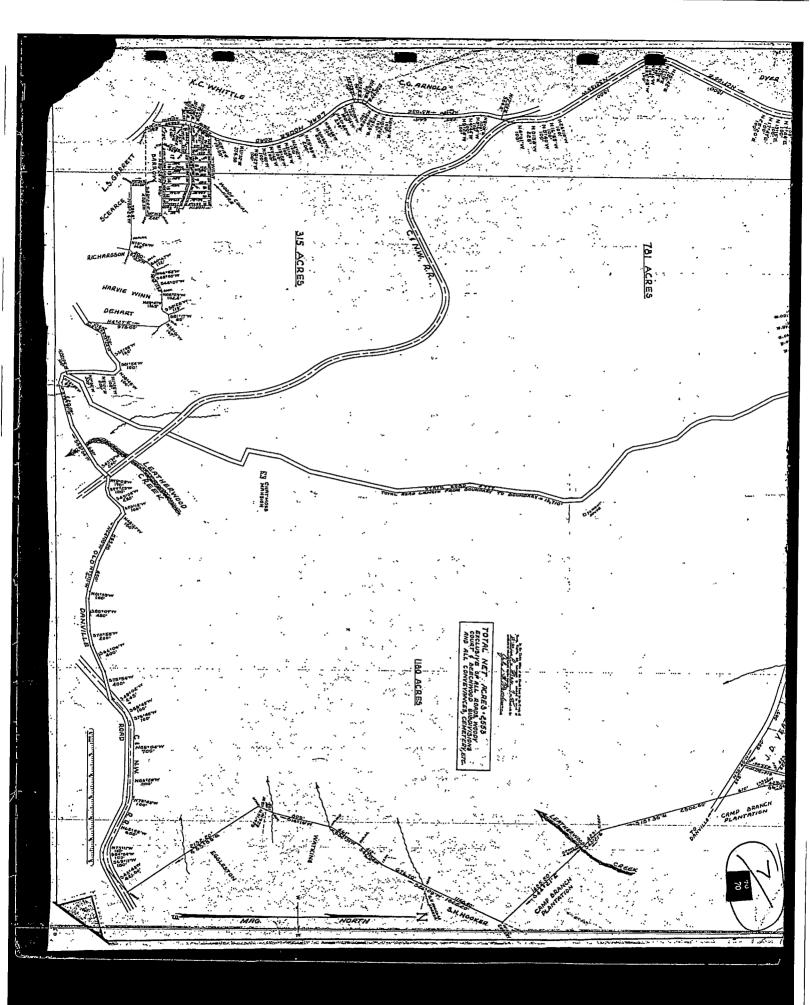

PARCEL ONE. All that lot or parcel of real estate located in the Iriswood District of Henry County, Virginia, on the North side of Lancer Lane (formerly Mt. Olivet Court) at or near its intersection with Mt. Olivet Road (State Route 777) designated Lot 18A as shown on "Mt. Olivet Court, Subdivision of the Property of The Chatmoss Corporation" made by J. A. Gustin & Associates, January 16, 1968, recorded in Map Book 66, page 117 of the Henry County Circuit Court Clerk's Office.

PARCEL TWO. All that 10 foot strip of land "reserved by The Chatmoss Corporation" located along the rear of Lots 31 through 43 and the northern and western sidelines of the "reserved" space to the rear of Lots 44 through 52 of Block 1, Section 2 of The Chatmoss Corporation Property as shown on a map thereof entitled "Subdivision Map of Chatmoss Court for the Chatmoss Corporation" prepared by J. A. Gustin & Associates, CLS, July 19, 1965, recorded in Map Book 30, pages 30 and 30A of the Henry County Circuit Court Clerk's Office, to which reference is here made for a more complete description of the property herein conveyed.