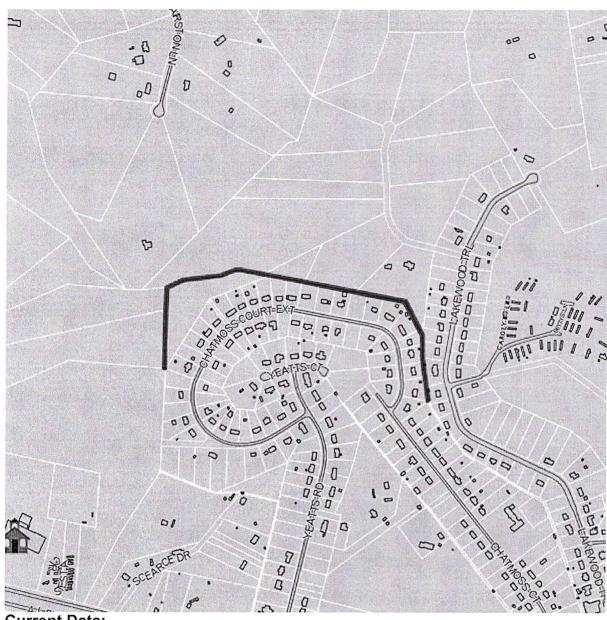

Property(ies)

**Street Name:** 

off Chatham Road

City:

State:

VA

Tax ID / Parcel No./Plan:

13036005633.1(000 )000 /002J,

Abstract:

No

Street No:

1776

Street Name: Trenthill Drive City: VA State: Tax ID / Parcel No./Plan: 20852000314.5(003)000/007, **New Construction:** No New Plat: No Vacant Land: No Torrens: No Abstract: No Street Name: off Deer Haven Dr. City: State: VA Tax ID / Parcel No./Plan: 21617000210.4(000)000/003A, **New Construction:** No **New Plat:** No Vacant Land: No Torrens: No Abstract: No Street No: 2744 Street Name: Spruce St. City: VA State: Tax ID / Parcel No./Plan: 24492000153.1(004)000/005C, **New Construction:** No **New Plat:** No Vacant Land: No Torrens: No Abstract: No Street No: 0 Street Name: Chatmoss Court Ext City: State: VA Tax ID / Parcel No./Plan: 03258003443.6(040 )001 /040A, **New Construction:** No **New Plat:** No Vacant Land: No Torrens: No Abstract: No

This map/plat is being furnished as an aid in locating the herein described Land in relation to adjoining streets, natural boundaries and other land, and is not a survey of the land depicted. Except to the extent a policy of title insurance is expressly modified by endorsement, if any, the Company does not insure dimensions, distances, location of easements, acreage or other matters shown thereon.