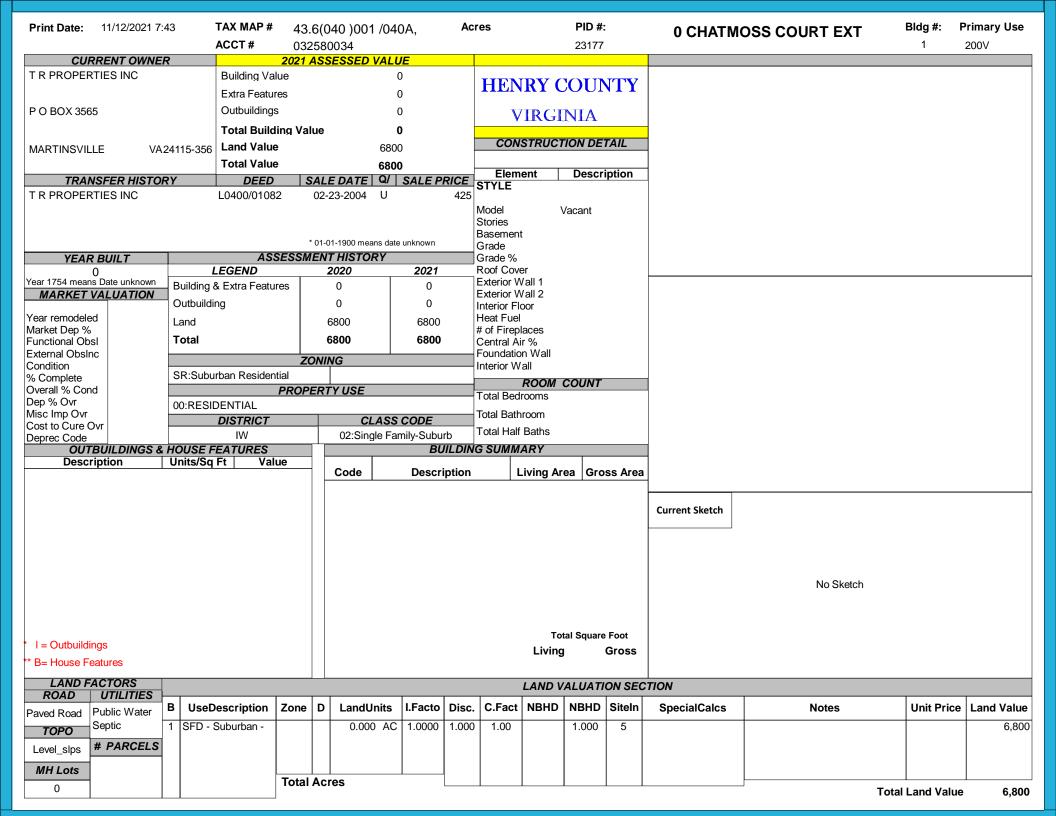

### Real Estate All Bills

 Parcel ID
 032580034

 Location
 0 CHATMOSS COURT EXT

| Real Estate |                    | od by ministrative before this trademika ben georgetske |                    |      | ········  |
|-------------|--------------------|---------------------------------------------------------|--------------------|------|-----------|
| Bill        | Туре               | Year                                                    | Owner              | Paid |           |
| 9112976     | REGULAR/ORIGINAL   | 1981                                                    | CHATMOSS CORP      | Paid | View Bill |
| 4508        | REGULAR/ORIGINAL   | 1982                                                    | CHATMOSS CORP      | Paid | View Bill |
| 4483        | REGULAR/ORIGINAL   | 1983                                                    | CHATMOSS CORP      | Paid | View Bill |
| 4567        | REGULAR/ORIGINAL   | 1984                                                    | CHATMOSS CORP      | Paid | View Bill |
| 4435        | REGULAR/ORIGINAL   | 1985                                                    | CHATMOSS CORP      | Paid | View Bill |
| 4431        | REGULAR/ORIGINAL   | 1986                                                    | CHATMOSS CORP      | Paid | View Bill |
| 4422        | REGULAR/ORIGINAL   | 1987                                                    | CHATMOSS CORP      | Paid | View Bill |
| 4331        | REGULAR/ORIGINAL   | 1988                                                    | CHATMOSS CORP      | Paid | View Bill |
| 4374        | REGULAR/ORIGINAL   | 1989                                                    | CHATMOSS CORP      | Paid | View Bill |
| 4390        | regular/original   | 1990                                                    | CHATMOSS CORP      | Paid | View Bill |
| 4173        | regular/original   | 1991                                                    | CHATMOSS CORP      | Paid | View Bill |
| 4106        | regular/original   | 1992                                                    | CHATMOSS CORP      | Pald | View Bill |
| 4231        | REGULARYORIGINAL   | 1993                                                    | CHATMOSS CORP      | Paid | View Bill |
| 4242        | regular/original   | 1994                                                    | CHATMOSS CORP      | Paid | View Bill |
| 4331        | REGULAR/ORIGINAL   | 1995                                                    | CHATMOSS CORP      | Paid | View Bill |
| 4433        | REGULAR/ORIGINAL   | 1996                                                    | CHATMOSS CORP      | Paid | View Bill |
| 4474        | REGULAR/ORIGINAL   | 1997                                                    | CHATMOSS CORP      | Paid | View Bill |
| 4538        | regular/original   | 1998                                                    | CHATMOSS CORP      | Paid | View Bill |
| 42282       | REGULAR/ORIGINAL   | 1999                                                    | CHATMOSS CORP      | Paid | View Bill |
| 5206        | REGULAR/ORIGINAL   | 2000                                                    | CHATMOSS CORP      | Paid | View Bill |
| 5238        | REGULAR/ORIGINAL   | 2001                                                    | CHATMOSS CORP      | Paid | View Bill |
| 5301        | REGULAR/ORIGINAL   | 2002                                                    | CHATMOSS CORP      | Paid | View Bill |
| 43424       | REGULAR/ORIGINAL   | 2003                                                    | CHATMOSS CORP      | Paid | View Bill |
| 108996      | REGULAR/ORIGINAL   | 2004                                                    | T R PROPERTIES INC | Paid | View Bill |
| 33034       | REGULAR/ORIGINAL   | 2005                                                    | T R PROPERTIES INC | Paid | View Bill |
| 33139       | REGULAR/ORIGINAL   | 2006                                                    | T R PROPERTIES INC | Paid | View Bill |
| 33280       | REGULAR/ORIGINAL   | 2007                                                    | T R PROPERTIES INC | Paid | View Bill |
| 33322       | regular/original   | 2008                                                    | T R PROPERTIES INC | Paid | View Bill |
| 33334       | , regular/original | 2009                                                    | T R PROPERTIES INC | Paid | View Bill |
| 25298       | regular/original   | 2010                                                    | T R PROPERTIES INC | Paid | View Bill |
| 5421        | REGULAR/ORIGINAL   | 2011                                                    | T R PROPERTIES INC | Paid | View Bill |
| 34718       | REGULAR/ORIGINAL   | 2012                                                    | T R PROPERTIES INC | Paid | View Bill |
| 34667       | REGULAR/ORIGINAL   | 2013                                                    | T R PROPERTIES INC | Paid | View Bill |
| 34670       | REGULAR/ORIGINAL   | 2014                                                    | T R PROPERTIES INC | Paid | View Bill |
| 34678       | REGULAR/ORIGINAL   | 2015                                                    | T R PROPERTIES INC | Pald | View Bill |
| 34678       | REGULAR/ORIGINAL   | 2016                                                    | T R PROPERTIES INC | Paid | View Bill |
| 34685       | REGULAR/ORIGINAL   | 2017                                                    | T R PROPERTIES INC | Paid | View Bill |
| 34764       | regular/original   | 2018                                                    | T R PROPERTIES INC | Paid | View Bill |
| 34753       | REGULAR/ORIGINAL   | 2019                                                    | T R PROPERTIES INC | Paid | View Bill |
| 85854       | REGULAR/ORIGINAL   | 2020                                                    | T R PROPERTIES INC | Paid | View Bill |
| 34807       | REGULAR/ORIGINAL   | 2021                                                    | T R PROPERTIES INC | Paid | View Bill |

## **Real Estate**

| View Bill |           |  |
|-----------|-----------|--|
| As of     | 7/13/2022 |  |
| Bill Year | 2021      |  |
| Bill      | 34807     |  |

**Owner** T R PROPERTIES INC

**Parcel ID** 032580034

| Installment | Pay By    | Amount  | Payments/Credits | Balance | Interest | Due    |
|-------------|-----------|---------|------------------|---------|----------|--------|
| 1           | 10/1/2021 | \$37.74 | \$37.74          | \$0.00  | \$0.00   | \$0.00 |
| TOTAL       |           | \$37.74 | \$37.74          | \$0.00  | \$0.00   | \$0.00 |

©2022 Tyler Technologies, Inc.

T R PROPERTIES, INC., A Virginia Corporation

FROM: DEED

THE CHATMOSS CORPORATION, A Virginia Corporation

This Deed was prepared by James H. Ford, Attorney, without a title examination or current survey.

## **Property Report - County of Henry**

**Current Data:** 

Property ID: 032580034 Tax Map Number: 43.6(040)001/040A,

**Owner: TR PROPERTIES INC** 

Address: P O BOX 3565 City/State/Zip: MARTINSVILLE VA 24115-3565

Deed/Page: L0400/01082

Aguired Date: 2004-02-23 Consideration: 425

Year Built: Building Desc: NA Above Grade Sq Ft: 0

Acres: NA Zoning: SR

Land Value: \$6800.00 Building Value: \$0.00 Total Value: \$6800.00