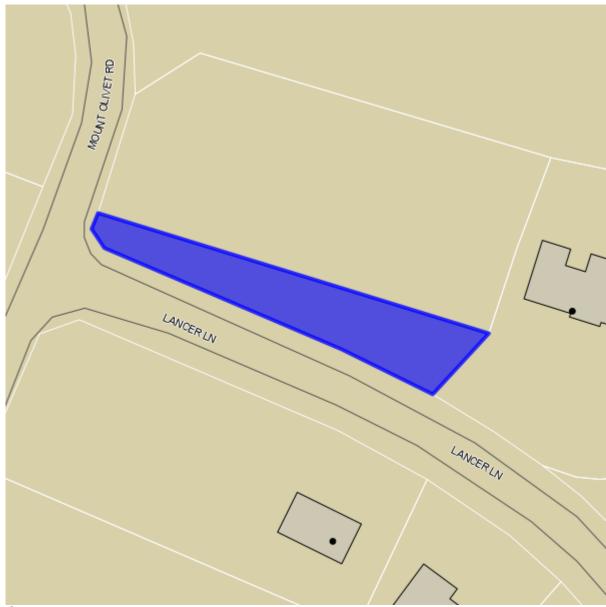

PARCEL ONE. All that lot or parcel of real estate located in the Iriswood District of Henry County, Virginia, on the North side of Lancer Lane (formerly Mt. Olivet Court) at or near its intersection with Mt. Olivet Road (State Route 777) designated Lot 18A as shown on "Mt. Olivet Court, Subdivision of the Property of The Chatmoss Corporation" made by J. A. Gustin & Associates, January 16, 1968, recorded in Map Book 66, page 117 of the Henry County Circuit Court Clerk's Office.