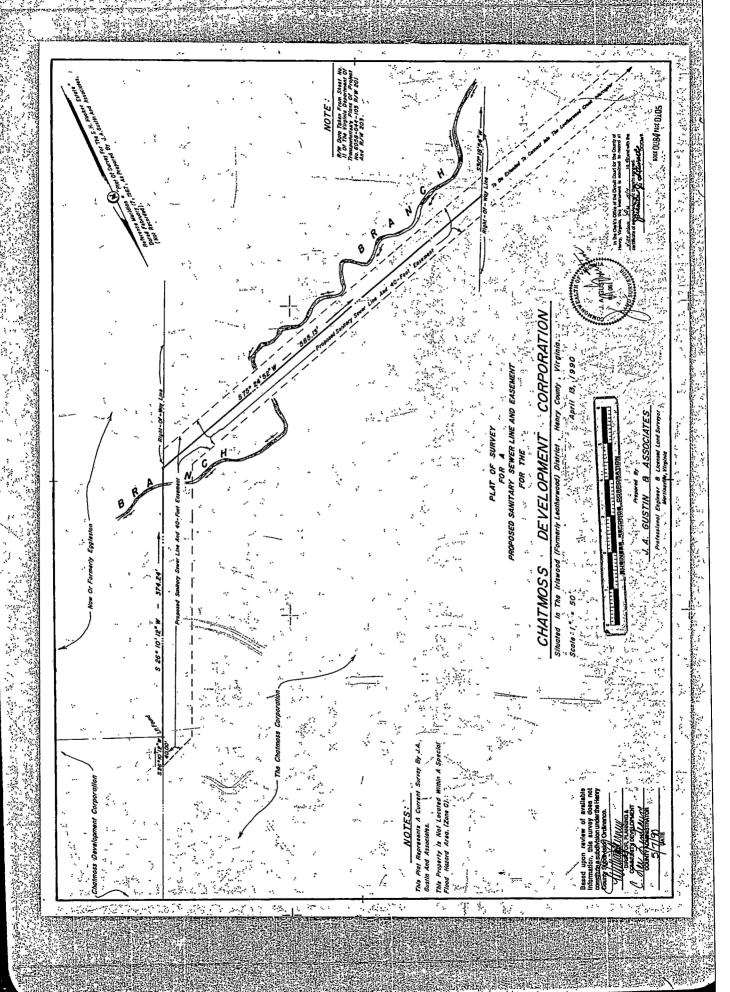

PARCEL ONE. All that lot or parcel of real estate located in the Iriswood District of Henry County, Virginia, on the North side of Lancer Lane (formerly Mt. Olivet Court) at or near its intersection with Mt. Olivet Road (State Route 777) designated Lot 18A as shown on "Mt. Olivet Court, Subdivision of the Property of The Chatmoss Corporation" made by J. A. Gustin & Associates, January 16, 1968, recorded in Map Book 66, page 117 of the Henry County Circuit Court Clerk's Office.

PARCEL TWO. All that 10 foot strip of land "reserved by The Chatmoss Corporation" located along the rear of Lots 31 through 43 and the northern and western sidelines of the "reserved" space to the rear of Lots 44 through 52 of Block 1, Section 2 of The Chatmoss Corporation Property as shown on a map thereof entitled "Subdivision Map of Chatmoss Court for the Chatmoss Corporation" prepared by J. A. Gustin & Associates, CLS, July 19, 1965, recorded in Map Book 30, pages 30 and 30A of the Henry County Circuit Court Clerk's Office, to which reference is here made for a more complete description of the property herein conveyed.