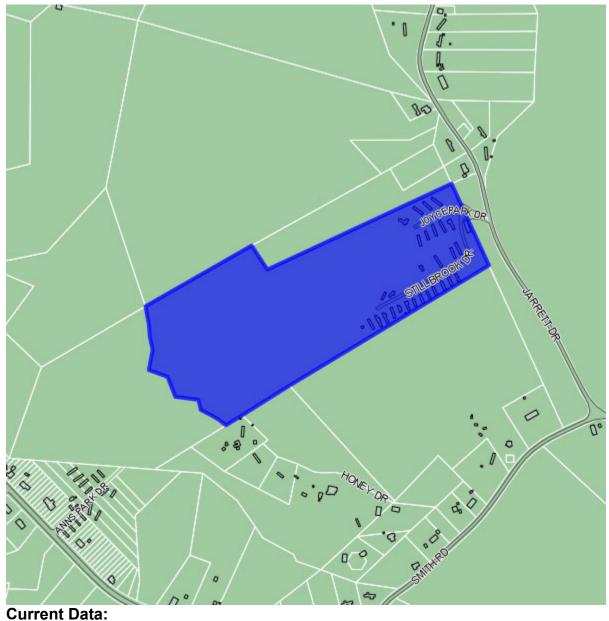

## **Property Report - County of Henry**

Property ID: 121240008 Tax Map Number: 26.8(000)000/119, Owner: JOYCE, OTIS Address: 2621 SKYVIEW TRL City/State/Zip: MARTINSVILLE VA 24112-6982 Deed/Page: 304/295 Aquired Date: 1900-01-01 Consideration: 0 Year Built: Building Desc: ROCKY KNOB M.H PARK-31 Above Grade Sq Ft: 1 Acres: 28.38 Zoning: RR Land Value: \$87700.00 Building Value: \$111700.00 Total Value: \$199400.00

Previous Data: Owner: Aquired Date: NA Deed/Page: NA Consideration: \$NA.00

Rocky Knob Trailer Park Boundaries are Approximate Date: 4/13/2022

-

The settler of

Honey Dr

-

Googl

600 t