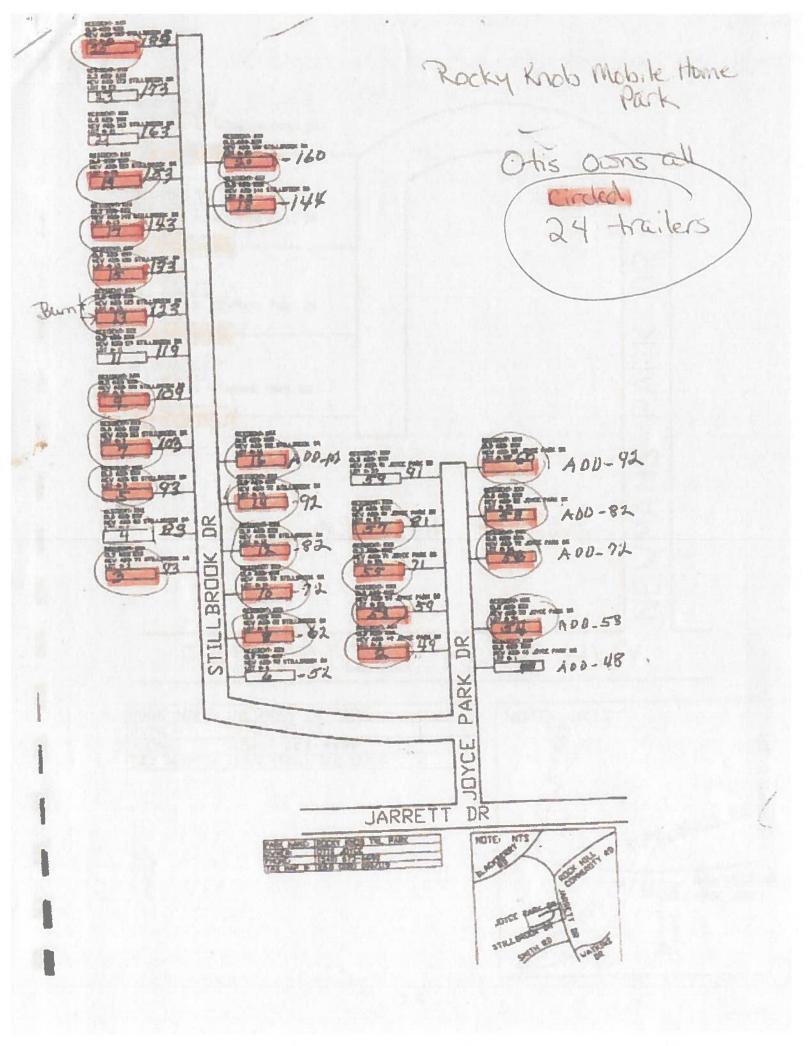

## **Property Report - County of Henry**

Property ID: 121240008 Tax Map Number: 26.8(000)000/119, Owner: JOYCE, OTIS Address: 2621 SKYVIEW TRL City/State/Zip: MARTINSVILLE VA 24112-6982 Deed/Page: 304/295 Aquired Date: 1900-01-01 Consideration: 0 Year Built: Building Desc: ROCKY KNOB M.H PARK-31 Above Grade Sq Ft: 1 Acres: 28.38 Zoning: RR Land Value: \$87700.00 Building Value: \$111700.00 Total Value: \$199400.00

Previous Data: Owner: Aquired Date: NA Deed/Page: NA Consideration: \$NA.00

Rocky Knob Trailer Park Boundaries are Approximate Date: 4/13/2022

-

The settler of

Honey Dr

-

Googl

600 t