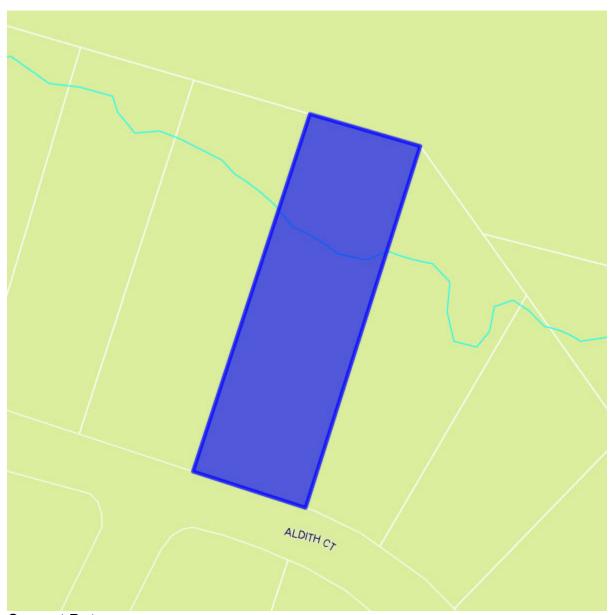

#### **Current Data:**

Property ID: 162940004 Tax Map Number: 26.3(015)000/003,

Owner: JOYCE, OTIS C

Address: 2621 SKYVIEW TRL City/State/Zip: MARTINSVILLE VA 24112-6982

**Deed/Page:** 695/496

Aguired Date: 1995-11-13 Consideration: 45000

Year Built: Building Desc: NA Above Grade Sq Ft: 0

Acres: NA Zoning: SR

Land Value: \$5000.00 Building Value: \$0.00 Total Value: \$5000.00