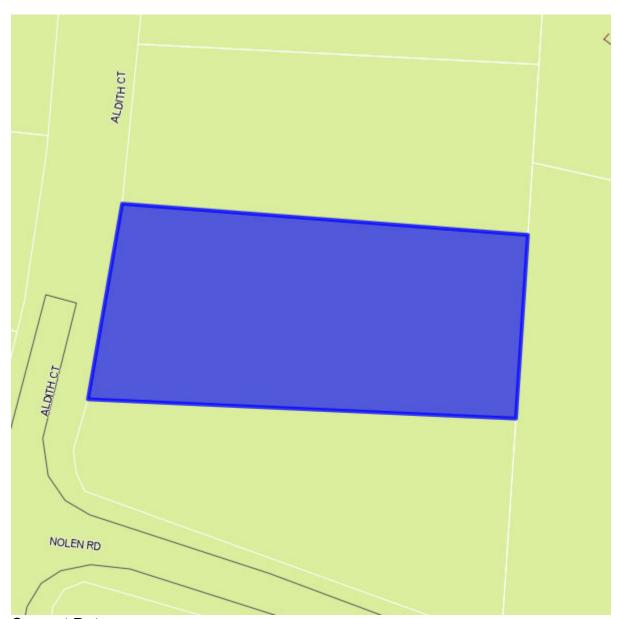

### **Previous Data:**

Owner:

**Current Data:** 

Property ID: 162940003 Tax Map Number: 26.3(015)000/002,

Owner: JOYCE, OTIS C

Address: 2621 SKYVIEW TRL City/State/Zip: MARTINSVILLE VA 24112-6982

**Deed/Page:** 695/496

**Aquired Date:** 1995-11-13 **Consideration:** 45000 **Year Built: Building Desc:** NA **Above Grade Sq Ft:** 0

Acres: NA Zoning: SR

Land Value: \$5000.00 Building Value: \$0.00 Total Value: \$5000.00