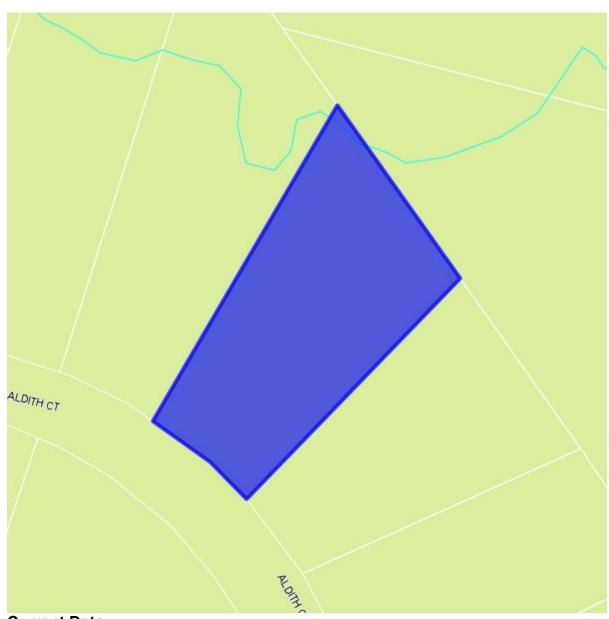

**Current Data:** 

**Property ID:** 162940002 **Tax Map Number:** 26.3(015)000/001,

Owner: JOYCE, OTIS C

Address: 2621 SKYVIEW TRL City/State/Zip: MARTINSVILLE VA 24112-6982

Deed/Page: L0500/06261

**Aquired Date: 2005-10-18 Consideration: 4000** 

Year Built: Building Desc: NA Above Grade Sq Ft: 0

Acres: NA Zoning: SR

Land Value: \$5000.00 Building Value: \$0.00 Total Value: \$5000.00