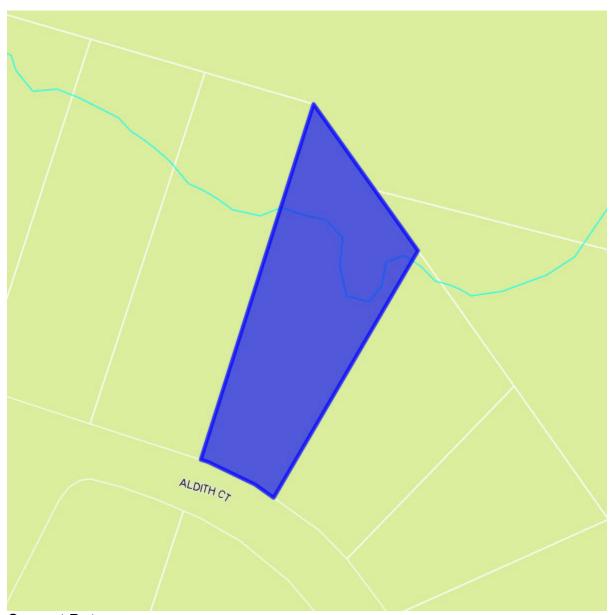

### **Previous Data:**

Owner:

**Current Data:** 

Property ID: 162940003 Tax Map Number: 26.3(015)000/002,

Owner: JOYCE, OTIS C

Address: 2621 SKYVIEW TRL City/State/Zip: MARTINSVILLE VA 24112-6982

**Deed/Page:** 695/496

**Aquired Date:** 1995-11-13 **Consideration:** 45000 **Year Built: Building Desc:** NA **Above Grade Sq Ft:** 0

Acres: NA Zoning: SR

Land Value: \$5000.00 Building Value: \$0.00 Total Value: \$5000.00