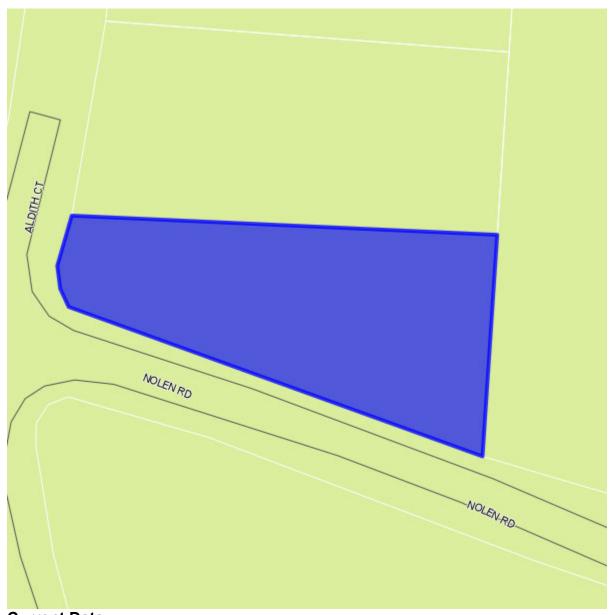

**Current Data:** 

**Property ID:** 162940002 **Tax Map Number:** 26.3(015)000/001,

Owner: JOYCE, OTIS C

Address: 2621 SKYVIEW TRL City/State/Zip: MARTINSVILLE VA 24112-6982

Deed/Page: L0500/06261

**Aquired Date: 2005-10-18 Consideration: 4000** 

Year Built: Building Desc: NA Above Grade Sq Ft: 0

Acres: NA Zoning: SR

Land Value: \$5000.00 Building Value: \$0.00 Total Value: \$5000.00