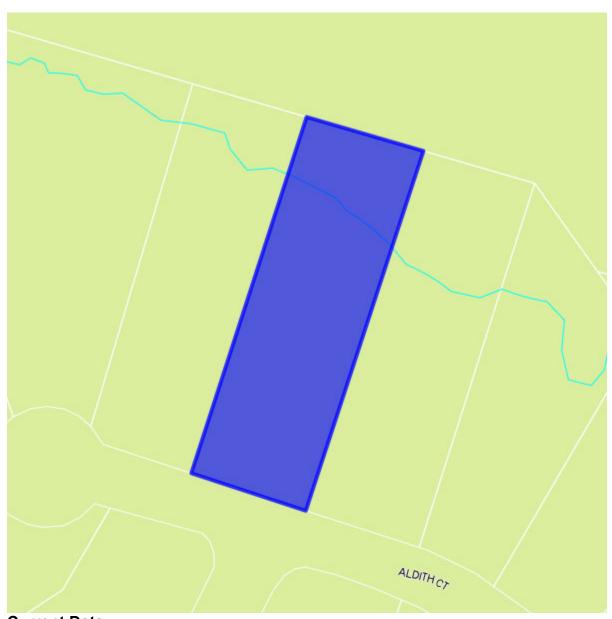

#### **Current Data:**

Property ID: 162940005 Tax Map Number: 26.3(015)000/004,

Owner: JOYCE, OTIS C

Address: 2621 SKYVIEW TRL City/State/Zip: MARTINSVILLE VA 24112-6982

**Deed/Page:** 695/496

Aquired Date: 1995-11-13 Consideration: 45000

Year Built: Building Desc: NA Above Grade Sq Ft: 0

Acres: NA Zoning: SR

Land Value: \$5000.00 Building Value: \$0.00 Total Value: \$5000.00