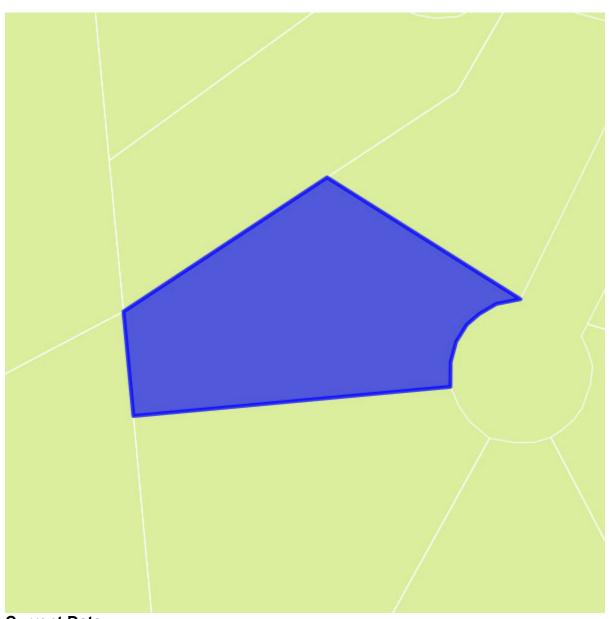

#### **Current Data:**

Property ID: 162940004 Tax Map Number: 26.3(015)000/003,

Owner: JOYCE, OTIS C

Address: 2621 SKYVIEW TRL City/State/Zip: MARTINSVILLE VA 24112-6982

**Deed/Page:** 695/496

Aguired Date: 1995-11-13 Consideration: 45000

Year Built: Building Desc: NA Above Grade Sq Ft: 0

Acres: NA Zoning: SR

Land Value: \$5000.00 Building Value: \$0.00 Total Value: \$5000.00