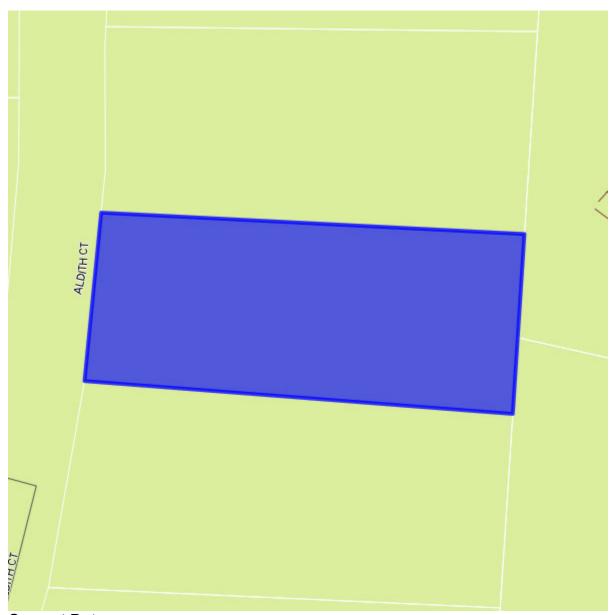

#### **Current Data:**

Property ID: 162940004 Tax Map Number: 26.3(015)000/003,

Owner: JOYCE, OTIS C

Address: 2621 SKYVIEW TRL City/State/Zip: MARTINSVILLE VA 24112-6982

**Deed/Page:** 695/496

Aguired Date: 1995-11-13 Consideration: 45000

Year Built: Building Desc: NA Above Grade Sq Ft: 0

Acres: NA Zoning: SR

Land Value: \$5000.00 Building Value: \$0.00 Total Value: \$5000.00