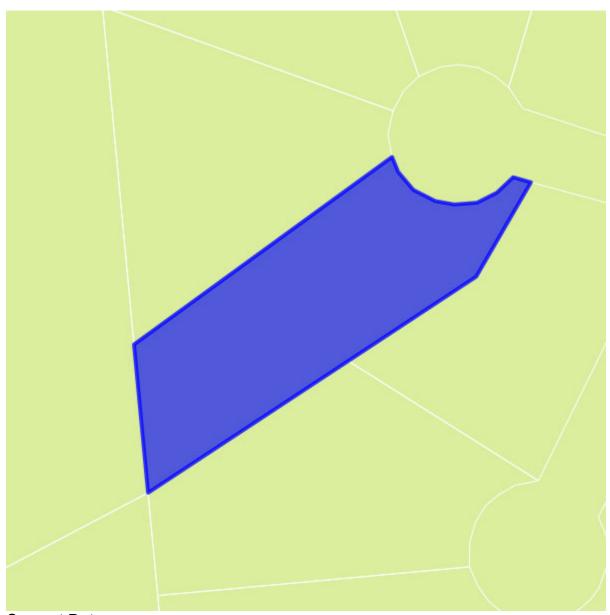

**Current Data:** 

**Property ID:** 162940002 **Tax Map Number:** 26.3(015)000/001,

Owner: JOYCE, OTIS C

Address: 2621 SKYVIEW TRL City/State/Zip: MARTINSVILLE VA 24112-6982

Deed/Page: L0500/06261

**Aquired Date: 2005-10-18 Consideration: 4000** 

Year Built: Building Desc: NA Above Grade Sq Ft: 0

Acres: NA Zoning: SR

Land Value: \$5000.00 Building Value: \$0.00 Total Value: \$5000.00