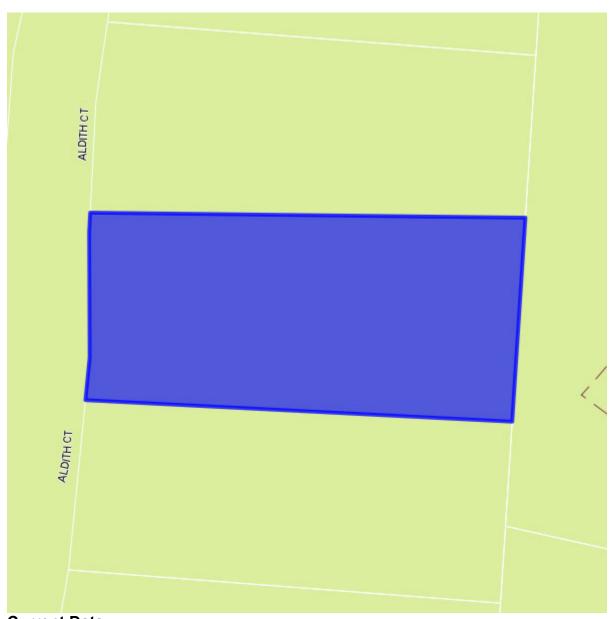

#### **Current Data:**

Property ID: 162940005 Tax Map Number: 26.3(015)000/004,

Owner: JOYCE, OTIS C

Address: 2621 SKYVIEW TRL City/State/Zip: MARTINSVILLE VA 24112-6982

**Deed/Page:** 695/496

Aquired Date: 1995-11-13 Consideration: 45000

Year Built: Building Desc: NA Above Grade Sq Ft: 0

Acres: NA Zoning: SR

Land Value: \$5000.00 Building Value: \$0.00 Total Value: \$5000.00