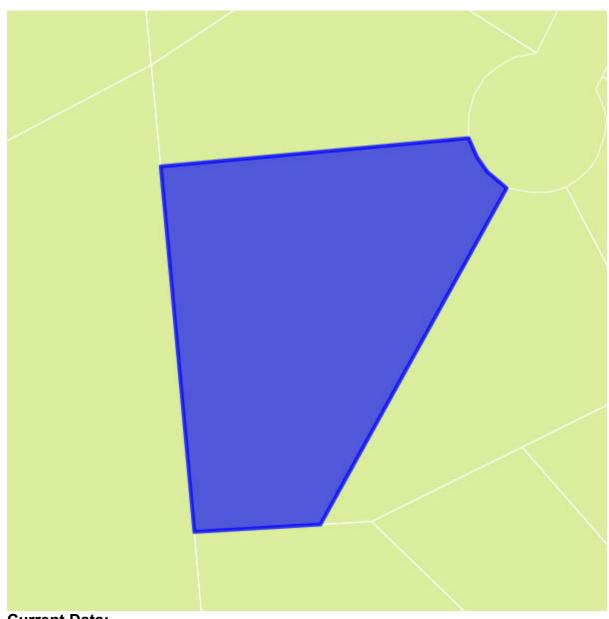

#### **Current Data:**

Property ID: 162940005 Tax Map Number: 26.3(015)000/004,

Owner: JOYCE, OTIS C

Address: 2621 SKYVIEW TRL City/State/Zip: MARTINSVILLE VA 24112-6982

**Deed/Page:** 695/496

Aquired Date: 1995-11-13 Consideration: 45000

Year Built: Building Desc: NA Above Grade Sq Ft: 0

Acres: NA Zoning: SR

Land Value: \$5000.00 Building Value: \$0.00 Total Value: \$5000.00