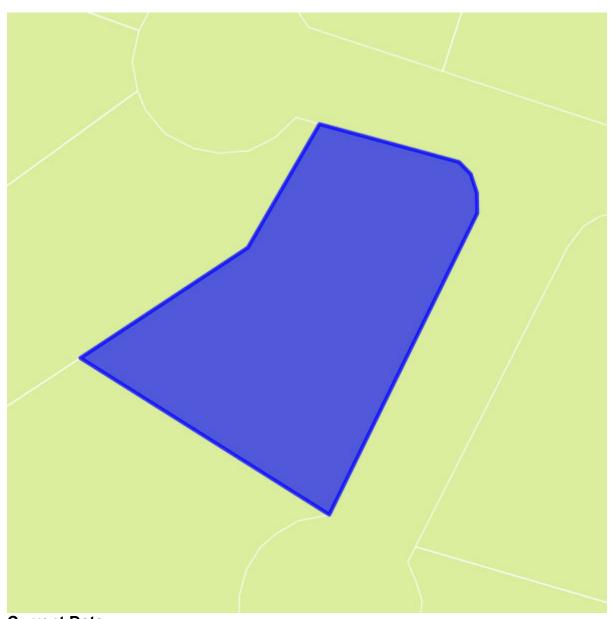

### **Previous Data:**

Owner:

**Current Data:** 

Property ID: 162940003 Tax Map Number: 26.3(015)000/002,

Owner: JOYCE, OTIS C

Address: 2621 SKYVIEW TRL City/State/Zip: MARTINSVILLE VA 24112-6982

**Deed/Page:** 695/496

**Aquired Date:** 1995-11-13 **Consideration:** 45000 **Year Built: Building Desc:** NA **Above Grade Sq Ft:** 0

Acres: NA Zoning: SR

Land Value: \$5000.00 Building Value: \$0.00 Total Value: \$5000.00