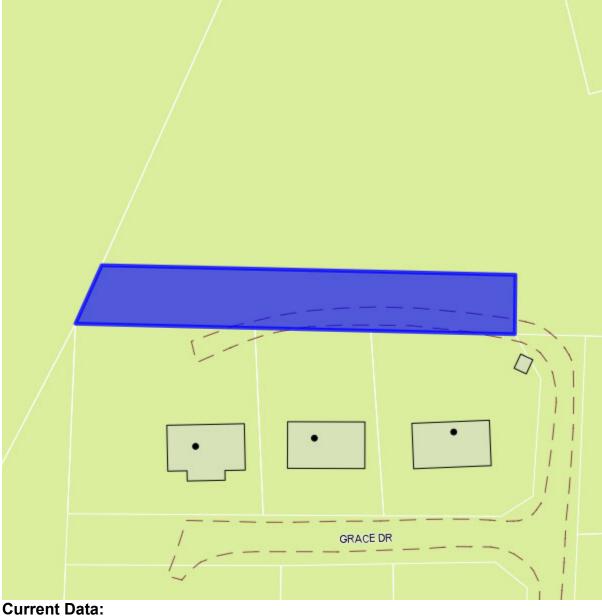

## **Property Report - County of Henry**

**Current Data:** 

Property ID: 077720002 Tax Map Number: 25.1(000 )000 /089D, Owner: JOYCE, OTIS C & ZADA C Address: 2621 SKYVIEW TRL City/State/Zip: MARTINSVILLE VA 24112-6982 Deed/Page: 667/453 Aquired Date: 1994-12-30 Consideration: 127500 Year Built: Building Desc: NA Above Grade Sq Ft: 0 Acres: NA Zoning: A1 Land Value: \$1800.00 Building Value: \$0.00 Total Value: \$1800.00

Previous Data: Owner: Aquired Date: NA Deed/Page: NA Consideration: \$NA.00