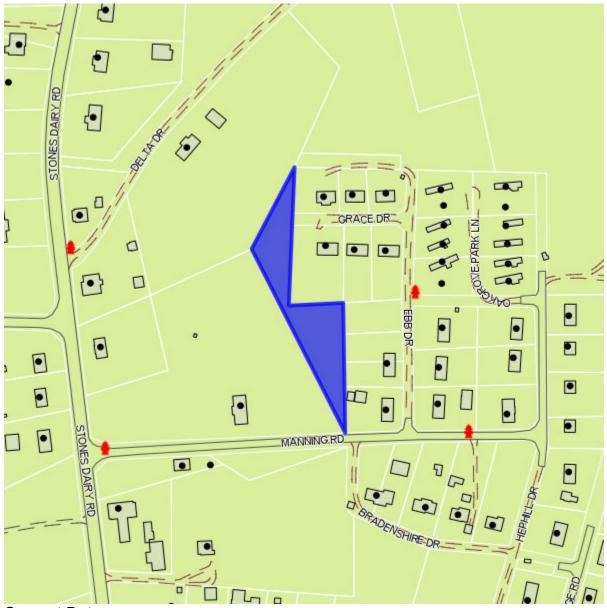

## **Property Report - County of Henry**

Property ID: 077720002 Tax Map Number: 25.1(000 )000 /089D, Owner: JOYCE, OTIS C & ZADA C Address: 2621 SKYVIEW TRL City/State/Zip: MARTINSVILLE VA 24112-6982 Deed/Page: 667/453 Aquired Date: 1994-12-30 Consideration: 127500 Year Built: Building Desc: NA Above Grade Sq Ft: 0 Acres: NA Zoning: A1 Land Value: \$1800.00 Building Value: \$0.00 Total Value: \$1800.00

Previous Data: Owner: Aquired Date: NA Deed/Page: NA Consideration: \$NA.00