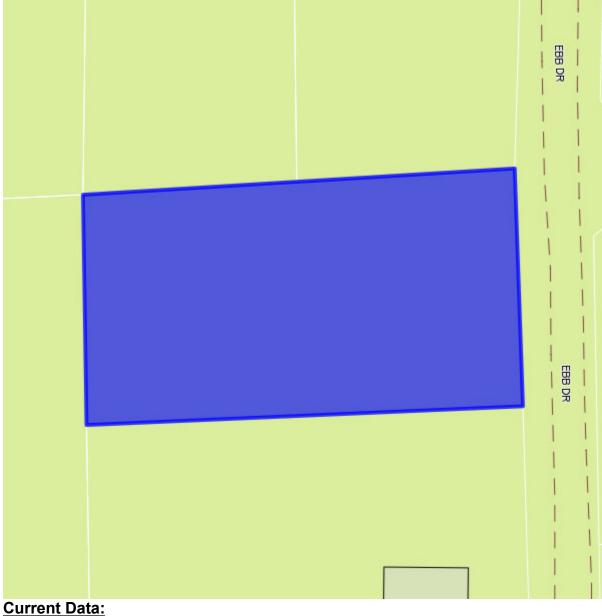

## **Property Report - County of Henry**

Property ID: 250150000 Tax Map Number: 25.1(032)000/010, Owner: JOYCE, OTIS C & ZADA C Address: 2621 SKYVIEW TRL City/State/Zip: MARTINSVILLE VA 24112-6982 Deed/Page: 667/453 Aquired Date: 1994-12-30 Consideration: 127500 Year Built: Building Desc: NA Above Grade Sq Ft: 0 Acres: NA Zoning: SR Land Value: \$6500.00 Building Value: \$0.00 Total Value: \$6500.00

Previous Data: Owner: Aquired Date: NA Deed/Page: NA Consideration: \$NA.00