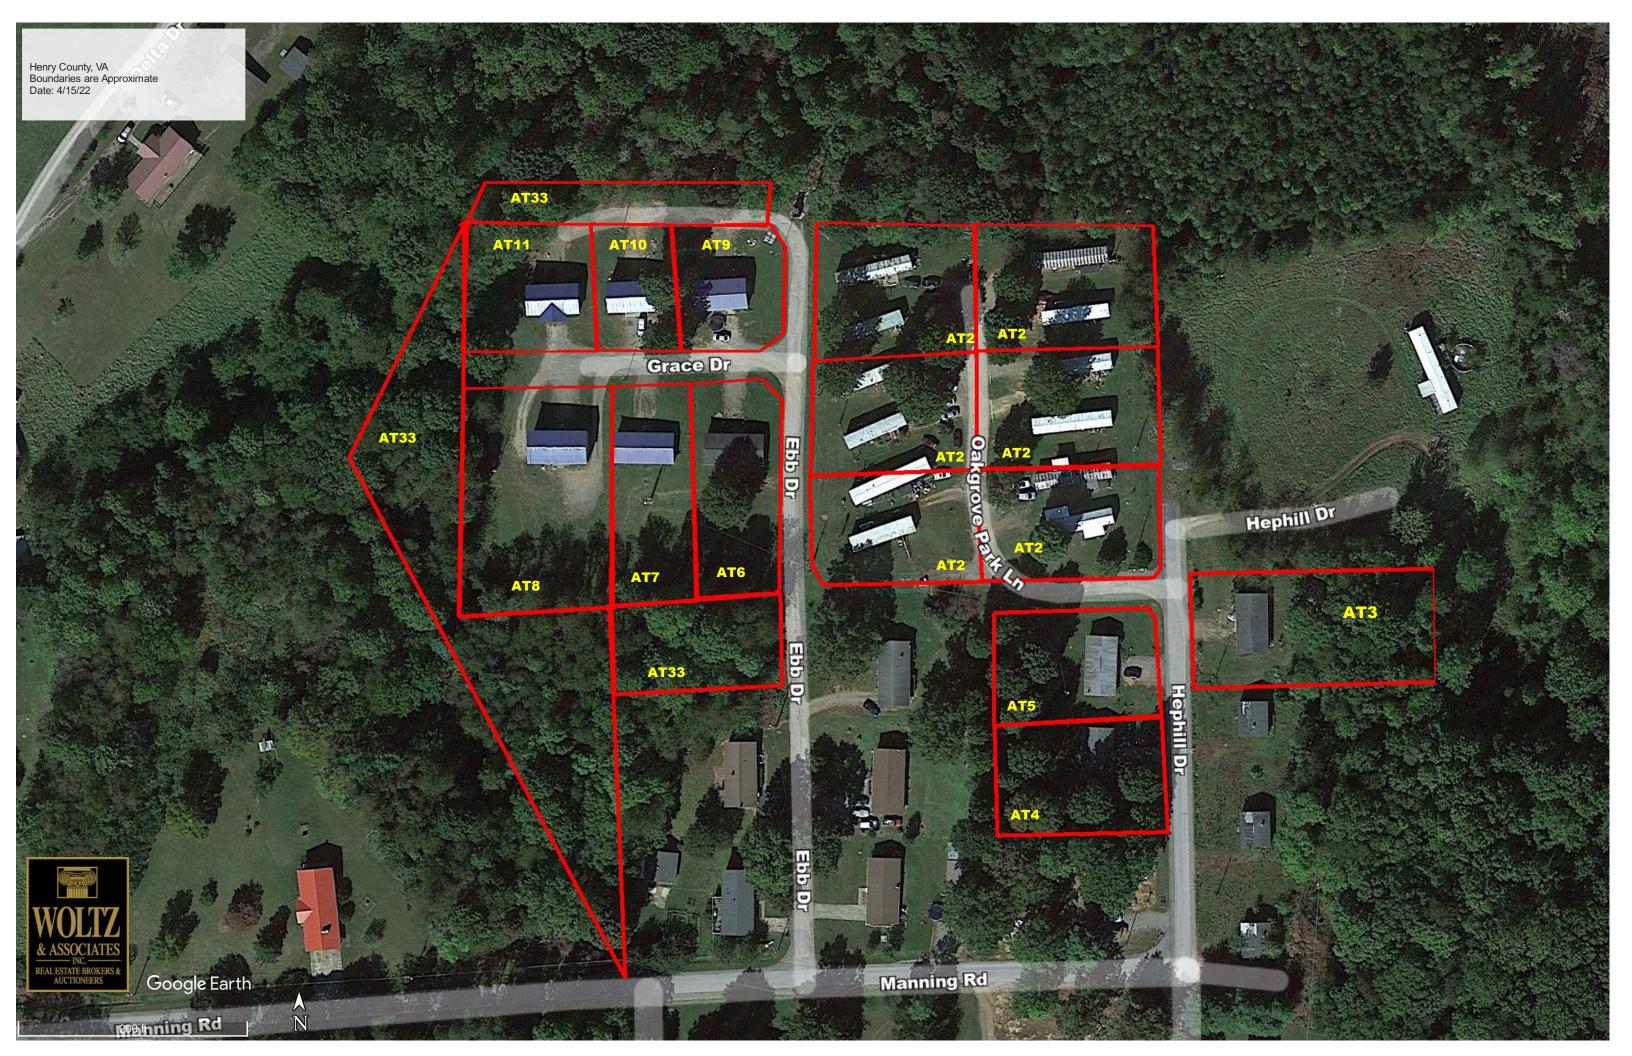

Zip: MARTINSVILLE VA 24112-6982 Deed/Page: 667/453 Aquired Date: 1994-12-30 Consideration: 127500 Year Built: Building Desc: NA Above Grade Sq Ft: 0 Acres: NA Zoning: A1 Land Value: \$1800.00 Building Value: \$0.00 Total Value: \$1800.00

Previous Data: Owner: Aquired Date: NA Deed/Page: NA Consideration: \$NA.00

## **Property Report - County of Henry**



Property ID: 250150000 Tax Map Number: 25.1(032)000/010, Owner: JOYCE, OTIS C & ZADA C Address: 2621 SKYVIEW TRL City/State/Zip: MARTINSVILLE VA 24112-6982 Deed/Page: 667/453 Aquired Date: 1994-12-30 Consideration: 127500 Year Built: Building Desc: NA Above Grade Sq Ft: 0 Acres: NA Zoning: SR Land Value: \$6500.00 Building Value: \$0.00 Total Value: \$6500.00

Previous Data: Owner: Aquired Date: NA Deed/Page: NA Consideration: \$NA.00