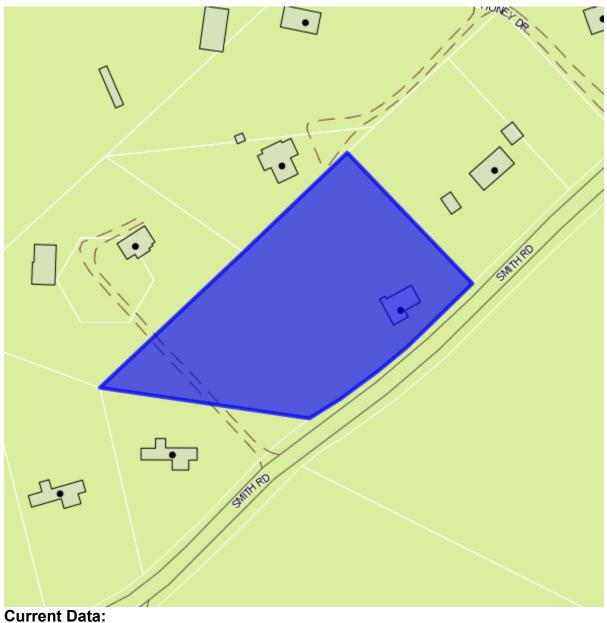

## **Property Report - County of Henry**

Property ID: 121240019 Tax Map Number: 26.8(000)000/113, Owner: JOYCE, OTIS C Address: 2621 SKYVIEW TRL City/State/Zip: MARTINSVILLE VA 24112-6982 Deed/Page: 343/332 Aquired Date: 1900-01-01 Consideration: 9796 Year Built: Building Desc: 1 S FRAME Above Grade Sq Ft: 800 Acres: NA Zoning: A1 Land Value: \$6500.00 Building Value: \$17200.00 Total Value: \$23700.00

## Auction Tract 28

Henry County, VA Boundaries are Approximate Date: 4/15/22

Google Earth

∧ N

EDD

Cont

0

681