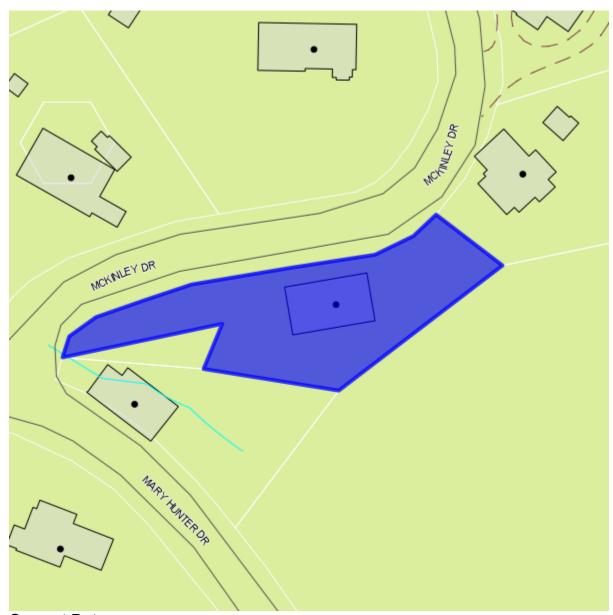

### **Property Report - County of Henry**

**Current Data:** 

**Property ID:** 092710004 **Tax Map Number:** 27.1(003 )000A/001B,

Owner: JOYCE, OTIS C

Address: 2621 SKYVIEW TRL City/State/Zip: MARTINSVILLE VA 24112-6982

Deed/Page: L0100/06256

**Aquired Date: 2001-10-11 Consideration: 2500** 

Year Built: Building Desc: NA Above Grade Sq Ft: 0

Acres: 0.115 Zoning: SR

Land Value: \$2000.00 Building Value: \$0.00 Total Value: \$2000.00