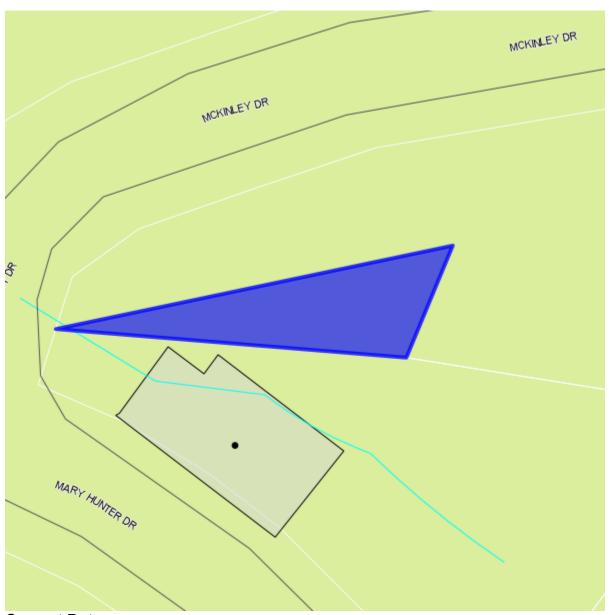

### **Property Report - County of Henry**

**Current Data:** 

**Property ID:** 092710004 **Tax Map Number:** 27.1(003 )000A/001B,

Owner: JOYCE, OTIS C

Address: 2621 SKYVIEW TRL City/State/Zip: MARTINSVILLE VA 24112-6982

Deed/Page: L0100/06256

**Aquired Date: 2001-10-11 Consideration: 2500** 

Year Built: Building Desc: NA Above Grade Sq Ft: 0

Acres: 0.115 Zoning: SR

Land Value: \$2000.00 Building Value: \$0.00 Total Value: \$2000.00