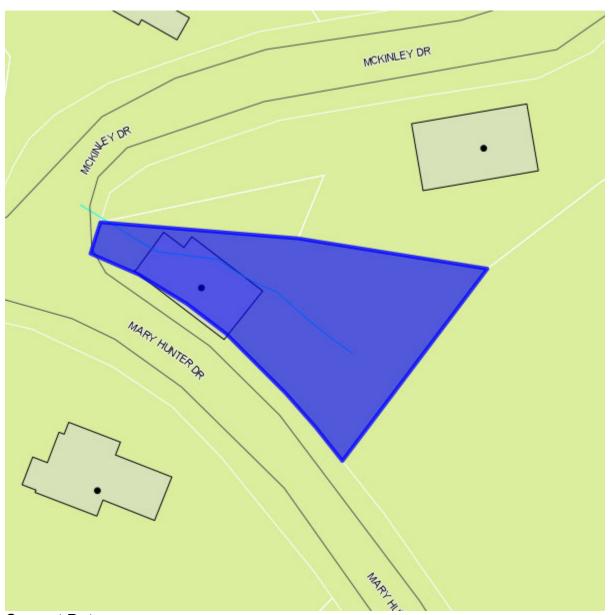

### **Property Report - County of Henry**

**Current Data:** 

**Property ID:** 092710004 **Tax Map Number:** 27.1(003 )000A/001B,

Owner: JOYCE, OTIS C

Address: 2621 SKYVIEW TRL City/State/Zip: MARTINSVILLE VA 24112-6982

Deed/Page: L0100/06256

**Aquired Date: 2001-10-11 Consideration: 2500** 

Year Built: Building Desc: NA Above Grade Sq Ft: 0

Acres: 0.115 Zoning: SR

Land Value: \$2000.00 Building Value: \$0.00 Total Value: \$2000.00