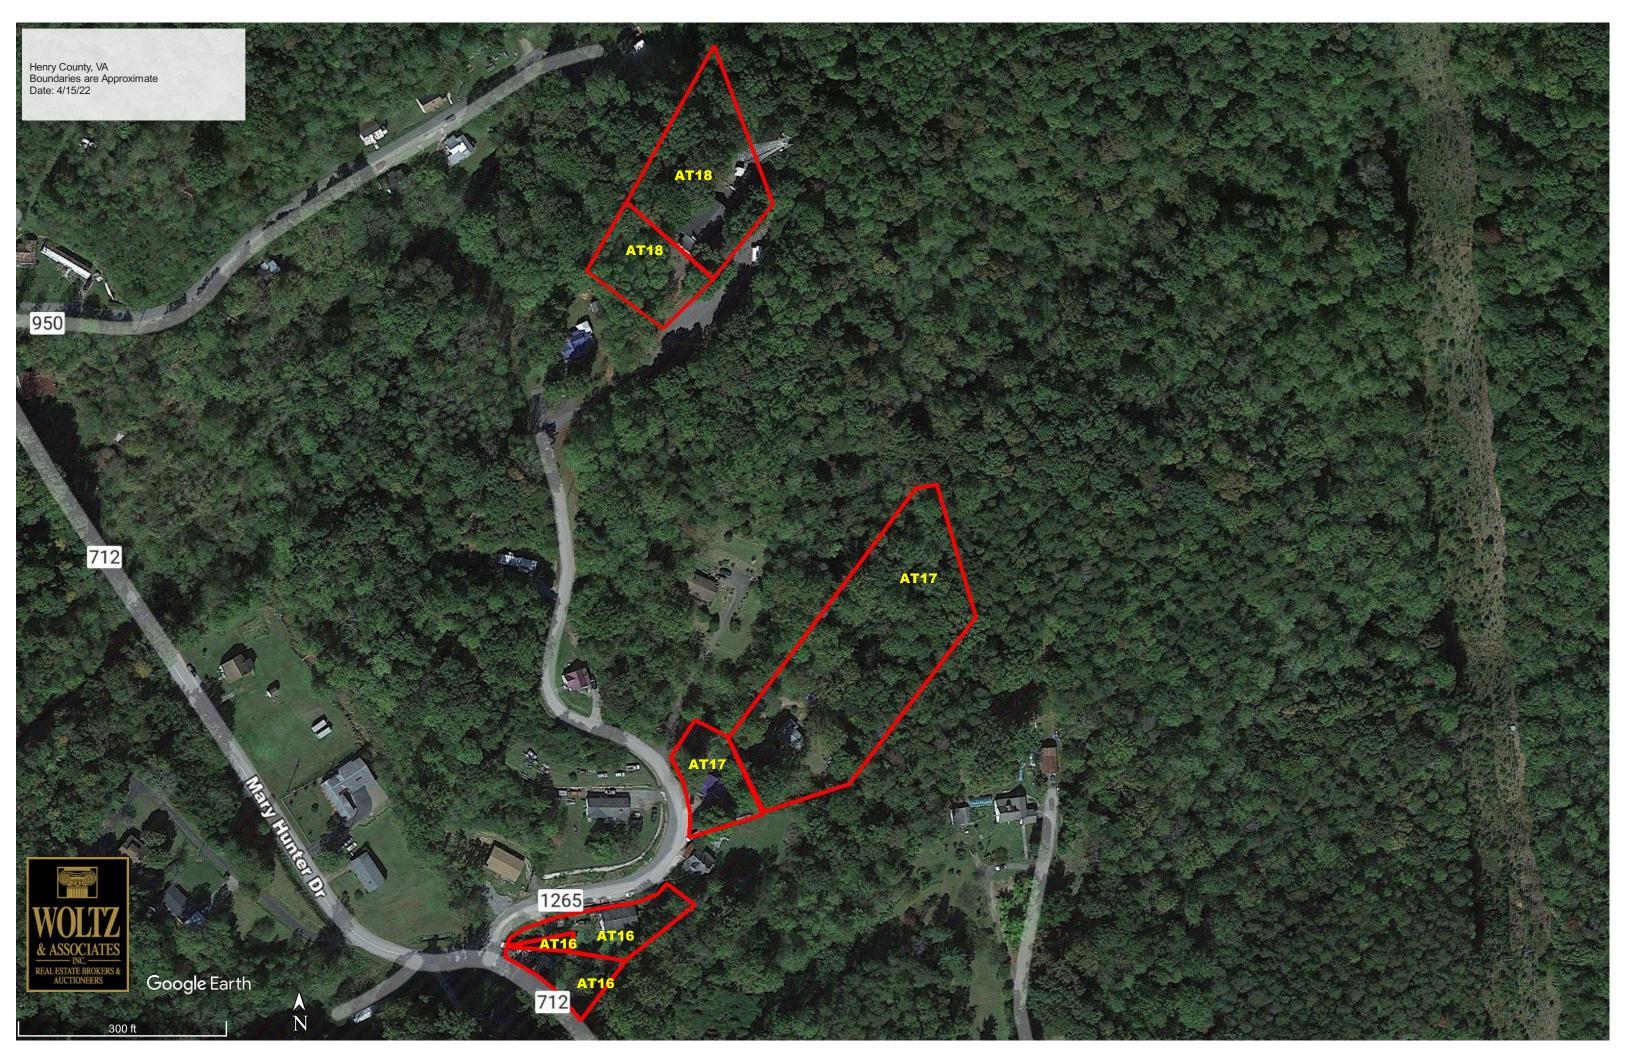

## **Property Report - County of Henry**

**Current Data:** 

Property ID: 248150001 Tax Map Number: 15.7(000)000/097,

Owner: JOYCE, OTIS C

Address: 2621 SKYVIEW TRL City/State/Zip: MARTINSVILLE VA 24112

**Deed/Page:** 860/273

Aquired Date: 1999-11-24 Consideration: 25000

Year Built: Building Desc: 1 STY CB Above Grade Sq Ft: 975

Acres: 0.222 Zoning: SR

Land Value: \$4400.00 Building Value: \$33400.00 Total Value: \$37800.00

#### **Current Data:**

**Property ID:** 121245022 **Tax Map Number:** 27.1(000)000/001E,

Owner: JOYCE, OTIS C & ZADA C

Address: 2621 SKYVIEW TRL City/State/Zip: MARTINSVILLE VA 24112-6982

**Deed/Page:** 384/107

**Aquired Date:** 1984-08-31 **Consideration:** 2000

Year Built: Building Desc: C/B APTS BURNED Above Grade Sq Ft: 1

Acres: 0.08 Zoning: SR

Land Value: \$4000.00 Building Value: \$0.00 Total Value: \$4000.00

### **Property Report - County of Henry**

**Current Data:** 

**Property ID:** 092710004 **Tax Map Number:** 27.1(003 )000A/001B,

Owner: JOYCE, OTIS C

Address: 2621 SKYVIEW TRL City/State/Zip: MARTINSVILLE VA 24112-6982

Deed/Page: L0100/06256

**Aquired Date: 2001-10-11 Consideration: 2500** 

Year Built: Building Desc: NA Above Grade Sq Ft: 0

Acres: 0.115 Zoning: SR

Land Value: \$2000.00 Building Value: \$0.00 Total Value: \$2000.00