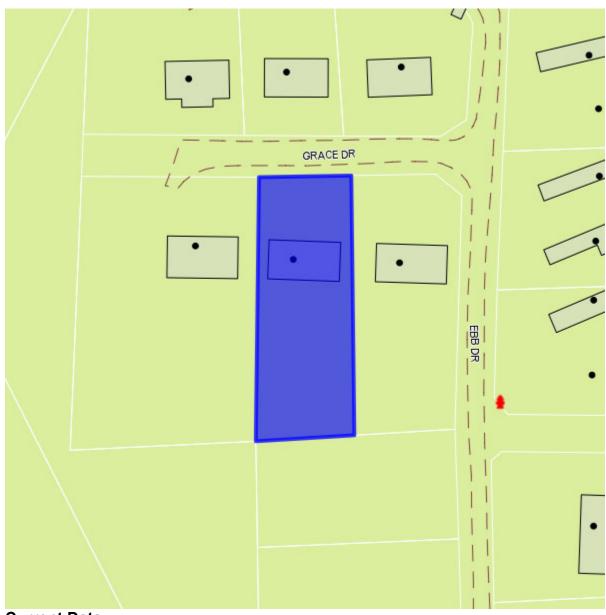

## **Property Report - County of Henry**

**Current Data:** 

**Property ID:** 077720006 **Tax Map Number:** 25.1(032)000/011B,

Owner: JOYCE, OTIS C & ZADA C

Address: 2621 SKYVIEW TRL City/State/Zip: MARTINSVILLE VA 24112-6982

**Deed/Page:** 667/453

**Aquired Date:** 1994-12-30 **Consideration:** 127500

Year Built: Building Desc: 1 S BRICK 2 UNIT APT Above Grade Sq Ft: 1250

Acres: NA Zoning: SR

**Land Value:** \$3700.00 **Building Value:** \$27500.00 **Total Value:** \$31200.00

## **Previous Data:**

Owner:

Aquired Date: NA Deed/Page: NA Consideration: \$NA.00

Orchard Manor Apartments END STATE OR. 293 GRACE Rentest DR. DR. -I 9 34 MANNINE Rd.