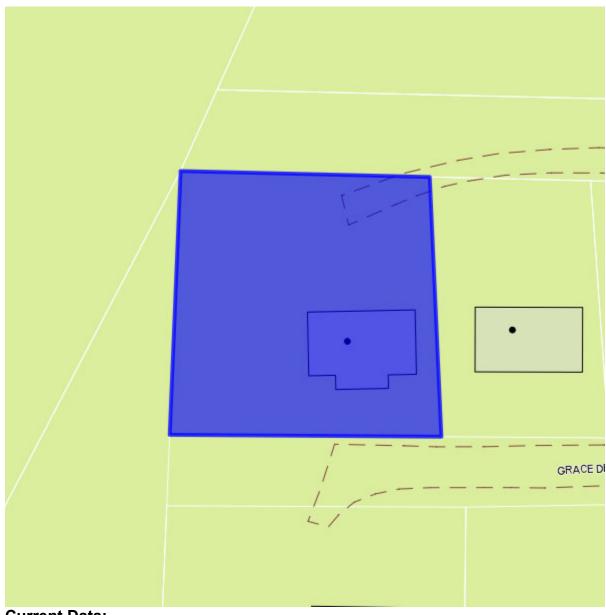

## **Property Report - County of Henry**

**Current Data:** 

**Property ID:** 077720005 **Tax Map Number:** 25.1(032)000/012,

Owner: JOYCE, OTIS C & ZADA C

Address: 2621 SKYVIEW TRL City/State/Zip: MARTINSVILLE VA 24112-6982

**Deed/Page:** 667/453

**Aquired Date:** 1994-12-30 **Consideration:** 127500

Year Built: Building Desc: 1 S C/B 4 UNIT APT/ROCK COV Above Grade Sq Ft: 1056

Acres: NA Zoning: SR

Land Value: \$3500.00 Building Value: \$30500.00 Total Value: \$34000.00