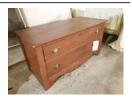

54 Small dresser w/ 3 drawers & storage w/ 3 shelves
Small dresser with 3 drawers and storage with 3 shelves. Oak veneer. 5 in wide x 17 in deep x 39 in ht.

55 Large lot of dishes.

Large lot of dishes. 4 condiment canisters, 8 china plates circa 1957 made in India by Bengal potters LTD, 4 small china plates with duck scenes, 6 china plates made in Czechoslovakia, glass salt and pepper, medium sized serving dish, hors devours tray with 2 matching dishes, sugar bowl.