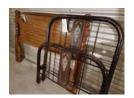

66 Metal single bed (no rails) some rust spots Metal single bed (no rails) some rust spots, wooden headboard for queen or full, no rails or footboard.

67 Small two drawer chest Small two drawer chest. 42in wide 19in deep 22in tall