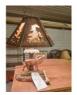

36 Heavy stained glass lamp on metal and marble base Heavy stained glass lamp on metal and marble base (base has a small crack in lower part of metal base)

37 10 ft Blue Hole canoe 10 ft Blue Hole canoe