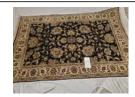

29 Oriental rug 6' x 4' Oriental rug 6' x 4'

30 Nice pine shelves

Nice pine shelves with lower base having one drawer (54" tall 25" wide 13" deep)

31 Circa 1800's Antique chest

Circa 1800's Antique chest, spindle corners on the sides dovetail drawers. 2 small drawers over 4, poplar (48" tall 19" deep 40" wide)