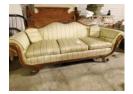

Duncan Phyfe couch with 2 small pillows
Duncan Phyfe couch with 2 small pillows

Oak cabinet with shelves inside doors
Oak cabinet with shelves inside doors - very good condition. 48 in wide 22 in deep 37 ½ in tall.