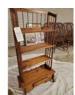

29 Oriental rug 6' x 4' Oriental rug 6' x 4'

30 Nice pine shelves

Nice pine shelves with lower base having one drawer (54" tall 25" wide 13" deep)

31 Circa 1800's Antique chest

Circa 1800's Antique chest, spindle corners on the sides dovetail drawers. 2 small drawers over 4, poplar (48" tall 19" deep 40" wide)