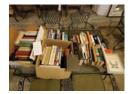

tdoor metal lounge chair with cushion



Antique outdoor metal table
Antique outdoor metal table with original condition and paint, original green colored, glass top, with 4 chairs. 30"x48"



66 Metal single bed (no rails) some rust spots Metal single bed (no rails) some rust spots, wooden headboard for queen or full, no rails or footboard.



67 Small two drawer chest Small two drawer chest. 42in wide 19in deep 22in tall



- (6) Fishing poles, (3) tackle boxes, Red Ryder BB(6) Fishing poles, (3) tackle boxes, Red Ryder BB gun, folk
  - (6) Fishing poles, (3) tackle boxes, Red Ryder BB gun, folk art fisherman statue hand carved/painted duck decoy JM Nimmo Jr 1980, Walking cane with carved lighthouse



69 Large lot of miscellaneous vintage books Large lot of miscellaneous vintage books



Wicker laundry basket, cooking utensils, etc.
Wicker laundry basket, cooking utensils, hair dryer, brass umbrella holder, Craftsman jigsaw, kitchen utensils, misc items.



- **71** (2) Reclining lounge camping chairs
  - (2) Reclining lounge camping chairs