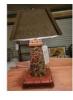

34 Handcrafted stone Lighthouse lamp

Handcrafted stone Lighthouse lamp with unique shade

35 Wooden moose lamp

Wooden moose lamp hand carved wild animal silhouettes in the shade (one antler broken but easy repair)