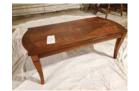

Pair of heavy brass lamps with nice shades Pair of heavy brass lamps with nice shades

24 Reclining couch (38" deep 83" wide) Reclining couch (38" deep 83" wide)

Wooden coffee table (18" tall 24" deep 48" wide) Wooden coffee table (18" tall 24" deep 48" wide)