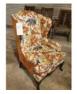

12 Blue upholstered chair 35" wide Blue upholstered chair 35" wide

Small throw rug 32" wide 54" long Small throw rug 32" wide 54" long

14 Small rug 30" wide 47" long Small rug 30" wide 47" long

Small wooden bench 16" tall 10" deep 53" long Small wooden bench 16" tall 10" deep 53" long