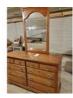

Oak Kincaid dresser with detachable mirror
Oak Kincaid dresser with detachable mirror (34" tall 19" deep 55" wide)(well made, good condition) 6 drawer

Oak Kincaid tall dresser with 5 drawers
Oak Kincaid tall dresser with 5 drawers (48" tall 19" deep 36" wide)