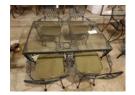

Outdoor glass top metal table w/ (4) chairs
Outdoor glass top metal table 50 ½ x 30 ½ with 4 chairs with cushions

Metal chiminea, brass spittoon, etc.Metal chiminea, brass spittoon, flower sprinkler can