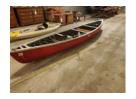

36 Heavy stained glass lamp on metal and marble base Heavy stained glass lamp on metal and marble base (base has a small crack in lower part of metal base)

37 10 ft Blue Hole canoe 10 ft Blue Hole canoe