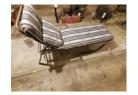

64 Outdoor metal lounge chair with cushion Outdoor metal lounge chair with cushion

Antique outdoor metal table
Antique outdoor metal table with original condition and paint, original green colored, glass top, with 4 chairs. 30"x48"