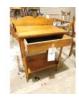

Small table with one drawer

Small table with one drawer 29 in wide x 8 in deep x 20 ½ in tall.

50 Victorian carved chair - upholstered back and seat Victorian carved chair with upholstered back and seat. Excellent condition.