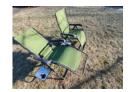

rails) some rust spots, wooden headboard for queen or full, no rails or footboard.



67 Small two drawer chest Small two drawer chest. 42in wide 19in deep 22in tall



- (6) Fishing poles, (3) tackle boxes, Red Ryder BB(6) Fishing poles, (3) tackle boxes, Red Ryder BB gun, folk
  - (6) Fishing poles, (3) tackle boxes, Red Ryder BB gun, folk art fisherman statue hand carved/painted duck decoy JM Nimmo Jr 1980, Walking cane with carved lighthouse



69 Large lot of miscellaneous vintage books Large lot of miscellaneous vintage books



Wicker laundry basket, cooking utensils, etc.
Wicker laundry basket, cooking utensils, hair dryer, brass umbrella holder, Craftsman jigsaw, kitchen utensils, misc items.



- **71** (2) Reclining lounge camping chairs
  - (2) Reclining lounge camping chairs