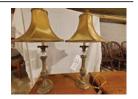

- **32** (2) Tall marble based glass lamps (31" tall)
  - (2) Tall marble based glass lamps (31" tall)

- **33** (2) Porcelain duck lamps
  - (2) Porcelain duck lamps with unique wildlife outline in shade, wooden bottom