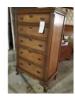

54 Small dresser w/ 3 drawers & storage w/ 3 shelves
Small dresser with 3 drawers and storage with 3 shelves. Oak veneer. 5 in wide x 17 in deep x 39 in ht.

55 Large lot of dishes.

Large lot of dishes. 4 condiment canisters, 8 china plates circa 1957 made in India by Bengal potters LTD, 4 small china plates with duck scenes, 6 china plates made in Czechoslovakia, glass salt and pepper, medium sized serving dish, hors devours tray with 2 matching dishes, sugar bowl.