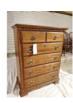

(2) Oak bedside tables 2 drawers, Kincaid Furniture Company (very good condition)(25" tall 16" deep 26" wide)

- **22** (2) Decorative bedside lamps with silk shades
  - (2) Decorative bedside lamps with silk shades