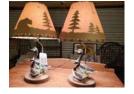

34 Handcrafted stone Lighthouse lamp

Handcrafted stone Lighthouse lamp with unique shade

35 Wooden moose lamp

Wooden moose lamp hand carved wild animal silhouettes in the shade (one antler broken but easy repair)