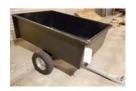

7 Small utility wagon Small utility wagon (brand new, never used) 51" long 37" wide

8 Small milk glass kerosene lamp Small milk glass kerosene lamp converted to electric with shade

9 air of duck prints in gold frame Pair of duck prints in gold frame (18" wide 14" tall)