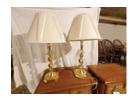

Pair of heavy brass lamps with nice shades Pair of heavy brass lamps with nice shades

24 Reclining couch (38" deep 83" wide) Reclining couch (38" deep 83" wide)

Wooden coffee table (18" tall 24" deep 48" wide) Wooden coffee table (18" tall 24" deep 48" wide)