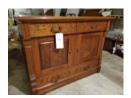

29 Oriental rug 6' x 4' Oriental rug 6' x 4'

30 Nice pine shelves

Nice pine shelves with lower base having one drawer (54" tall 25" wide 13" deep)

31 Circa 1800's Antique chest

Circa 1800's Antique chest, spindle corners on the sides dovetail drawers. 2 small drawers over 4, poplar (48" tall 19" deep 40" wide)