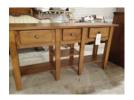

Sofa table Sofa table with 3 drawers and shelf under. 60 in wide x 16 in deep x 30 ½ in tall

Tall french style dresser

Tall french style dresser. 5 drawers. 32 in wide x 19 in deep x 53 ½ in tall

Small wash stand table with one drawer and lower Small wash stand table with one drawer and lower shelf. 29 in wide x 15 ½ in deep x 34 in high. Dove tailed drawer. Spindles have broken loose and small piece of wood for back splash is in drawer.