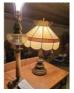

62 Outdoor tables

Nesting of glass top outdoor tables, marble top outdoor table 22 in wide x 12 in deep x 30 1/2 tall

**63** (2) lamps

(2) lamps, (1) with stained glass shade on metal base (1) tall antique kerosene lamp converted to electric.