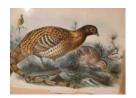

53 Framed print of ruffed grouse, etc.

Framed print of ruffed grouse  $42 \frac{1}{2}$  in wide x  $32 \frac{1}{2}$  in, antique mirror 29 in wide x 24 in tall, framed print of pheasant 32 in wide x 27 in tall.