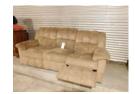

10 Real wool lamb replica Real wool lamb replica (sturdy)(34" tall 32" long)

Large sectional couch with accent pillows

Large sectional couch with accent pillows (some stains under the cushions)(43" deep 8' 7" long 8' 7" wide)