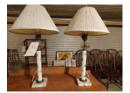

- **32** (2) Tall marble based glass lamps (31" tall)
  - (2) Tall marble based glass lamps (31" tall)

- **33** (2) Porcelain duck lamps
  - (2) Porcelain duck lamps with unique wildlife outline in shade, wooden bottom