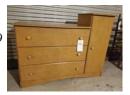

e with one drawer 29 in wide x 8 in deep x 20 ½ in tall.



50 Victorian carved chair - upholstered back and seat Victorian carved chair with upholstered back and seat. Excellent condition.



- **51** (4) Ladderback chairs
  - (4) Ladderback chairs



52 Lot of pictures

Lot of pictures. (3) woven framed scenes, painted fish on plywood, print of an old mill, small mirror with reverse hand painted scene of birds at top.



53 Framed print of ruffed grouse, etc.

Framed print of ruffed grouse  $42 \frac{1}{2}$  in wide x  $32 \frac{1}{2}$  in, antique mirror 29 in wide x 24 in tall, framed print of pheasant 32 in wide x 27 in tall.



54 Small dresser w/ 3 drawers & storage w/ 3 shelves
Small dresser with 3 drawers and storage with 3 shelves. Oak veneer. 5 in wide x 17 in deep x 39 in ht.



55 Large lot of dishes.

Large lot of dishes. 4 condiment canisters, 8 china plates circa 1957 made in India by Bengal potters LTD, 4 small china plates with duck scenes, 6 china plates made in Czechoslovakia, glass salt and pepper, medium sized serving dish, hors devours tray with 2 matching dishes, sugar bowl.



- **56** (3) old craftsman style wooden porch rockers
  - (3) old craftsman style wooden porch rockers. Some damage from wood peckers.



57 Wingback chair upholstery in good condition Wingback chair upholstery in good condition



Stereo, DVD, portable radio, GE super radio
Phillips stereo DVD, am/fm with speakers, works great, portable GE radio am/fm high
performance General Electric super radio.



Outdoor table with chairs and small side table
Outdoor 30 in x 30 in, metal