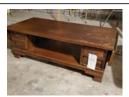

## 43 Coffee table

Coffee table with 4 small drawers, a magazine area in the middle and 2 small drop leafs on each end. 48 in wide (61  $\frac{1}{2}$  in with drop leafs extended) x 22 in deep x 16  $\frac{1}{2}$  tall.