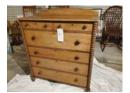

54 Small dresser w/ 3 drawers & storage w/ 3 shelves
Small dresser with 3 drawers and storage with 3 shelves. Oak veneer. 5 in wide x 17 in deep x 39 in ht.

55 Large lot of dishes.

Large lot of dishes. 4 condiment canisters, 8 china plates circa 1957 made in India by Bengal potters LTD, 4 small china plates with duck scenes, 6 china plates made in Czechoslovakia, glass salt and pepper, medium sized serving dish, hors devours tray with 2 matching dishes, sugar bowl.