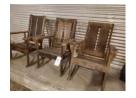

36 Heavy stained glass lamp on metal and marble base Heavy stained glass lamp on metal and marble base (base has a small crack in lower part of metal base)

37 10 ft Blue Hole canoe 10 ft Blue Hole canoe