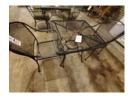

Outdoor glass top metal table w/ (4) chairs
Outdoor glass top metal table 50 ½ x 30 ½ with 4 chairs with cushions

Metal chiminea, brass spittoon, etc.Metal chiminea, brass spittoon, flower sprinkler can