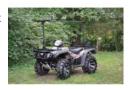

7) Fold up tables, heavily worn, sizes include: (1) (72"x 30"), (1) (96"x 36") and (5)(96"x 30")



(1) Packable hunting ground blind meant to go over 4-wheeler (designed to be used with "Top Shelf" ATV transport rack)



(1) Box of heavy duty zip ties, (1) box of plastic bags, (1) box of water proof pouches, (1) box of blaze orange dog leashes (quantity of each box unknown).



Pallet of (14) Top Shelf (formerly known as Gear Gator) ATV transport racks (attaches to most 4-wheelers, will transport canoes, kayaks, boats, lumber, tree stands, and other Gear Gator products) adjustable



Pallet of (14) Top Shelf (formerly known as Gear Gator) ATV transport racks (attaches to most 4-wheelers, will transport canoes, kayaks, boats, lumber, tree stands, and other Gear Gator products) adjustable



Pallet of (16) Top Shelf (formerly known as Gear Gator) ATV transport racks (attaches to most 4-wheelers, will transport canoes, kayaks, boats, lumber, tree stands, and other Gear Gator products) some boxes are damaged, adjustable



Pallet of (6) Top Shelf (formerly known as Gear Gator) ATV cargo baskets, designed to fit on the "Gear Gator transport racks" (7'6"x 32")



pallet of (6) Top Shelf (formerly known as Gear Gator) ATV cargo baskets, designed to fit on the "Gear Gator transport racks" (7'6"x 32")



Pallet of (15) Top Shelf (formerly known as Gear Gator) ATV transport racks (attaches to most 4-wheelers, will transport canoes, kayaks, boats, lumber, tree stands, and other Gear Gator products) some boxes are damaged, adjustable



Pallet of (14) Top Shelf (formerly known as Gear