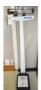

ood desk (60"x 30")                                                      |            |
| 444 | (2) Tables (72"x 30")                                                         | <b>X 4</b> |
|     |                                                                               |            |

| <b>445</b> (1) Credenza (66"x20 | ") |
|---------------------------------|----|
|---------------------------------|----|



446 (1) Wood desk (moderately damaged) (66"x 30")



**447** (1) 2-Drawer wood desk (minor scratching) (66"x30")



**448** (1) Table (72"x 30")



449 (2) Wood desks (moderately damaged) (60"x30")



**451** (1) Table/Desk (72"x 19")



**452** (1) Table (72"x 30")



453 (1) Patterned rug and (1) matching door mat (60"x 96")



**454** (1) Health-O-Meter Model 400KL beam scale



| 455 | (1) Brandt Model 957 coin change counter                                  |          |
|-----|---------------------------------------------------------------------------|----------|
| 456 | (3) End tables (32"x32"x30")                                              |          |
| 457 | (6) Floor/carpet protectors                                               |          |
| 458 | (1) Wood table (48"x 17")                                                 | <b>F</b> |
| 459 | (5) Filing cabinets and (1) box of misc. books on business                |          |
| 460 | (2) Filing cabinets (one 4-drawer, one 2-drawer)                          |          |
| 461 | (3) Display racks                                                         |          |
| 462 | (3) Various sized end tables (