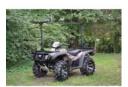

| MARINE DE |

| 587 | (1) | Floor | fan |
|-----|-----|-------|-----|
|     |     |       |     |



**588** (1) Inoperable Marathon air compressor



589 (7) Fold up tables, heavily worn, sizes include: (1) (72"x 30"), (1) (96"x 36") and (5)(96"x 30")



(1) Packable hunting ground blind meant to go over 4-wheeler (designed to be used with "Top Shelf" ATV transport rack)



(1) Box of heavy duty zip ties, (1) box of plastic bags, (1) box of water proof pouches, (1) box of blaze orange dog leashes (quantity of each box unknown).



Pallet of (14) Top Shelf (formerly known as Gear Gator) ATV transport racks (attaches to most 4-wheelers, will transport canoes, kayaks, boats, lumber, tree stands, and other Gear Gator products) adjustable



Pallet of (14) Top Shelf (formerly known as Gear Gator) ATV transport racks (attaches to most 4-wheelers, will transport canoes, kayaks, boats, lumber, tree stands, and other Gear Gator products) adjustable



Pallet of (16) Top Shelf (formerly known as Gear Gator) ATV transport racks (attaches to most 4-wheelers, will transport canoes, kayaks, boats, lumber, tree stands, and other Gear Gator products) some boxes are damaged, adjustable



Pallet of (6) Top Shelf (formerly known as Gear Gator) ATV cargo baskets, designed to fit on the "Gear Gator transport racks" (7'6"x 32")



pallet of (6) Top Shelf (formerly known as Gear Gator) ATV cargo baskets, designed to fit on the "Gear Gator transport racks" (7'6"x 32")



Pallet of (15) Top Shelf (formerly known as Gear Gator) ATV transport ra