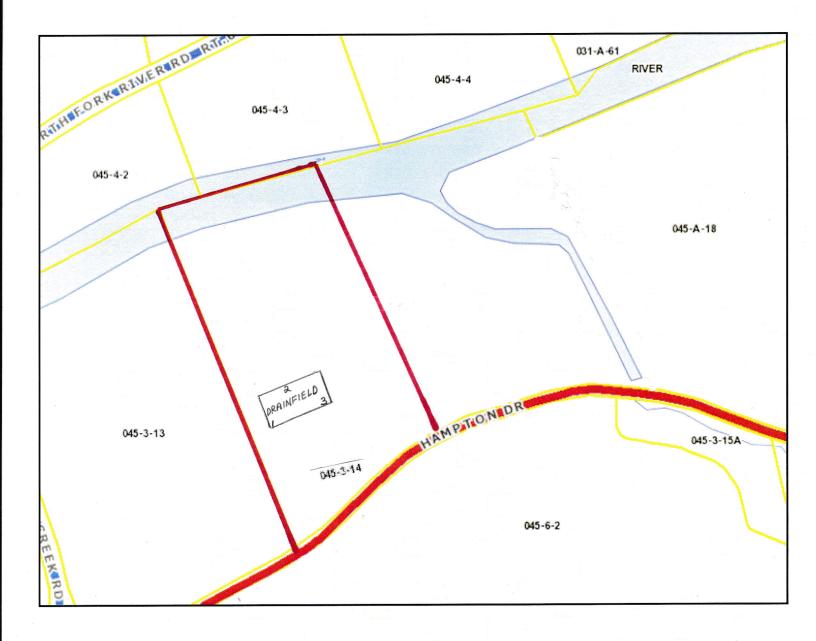

### Lambert Trust Lot # 4 Residential Sewage Disposal System (Drainfield) Location Sketch Washington County Tax Map # 045-3-14