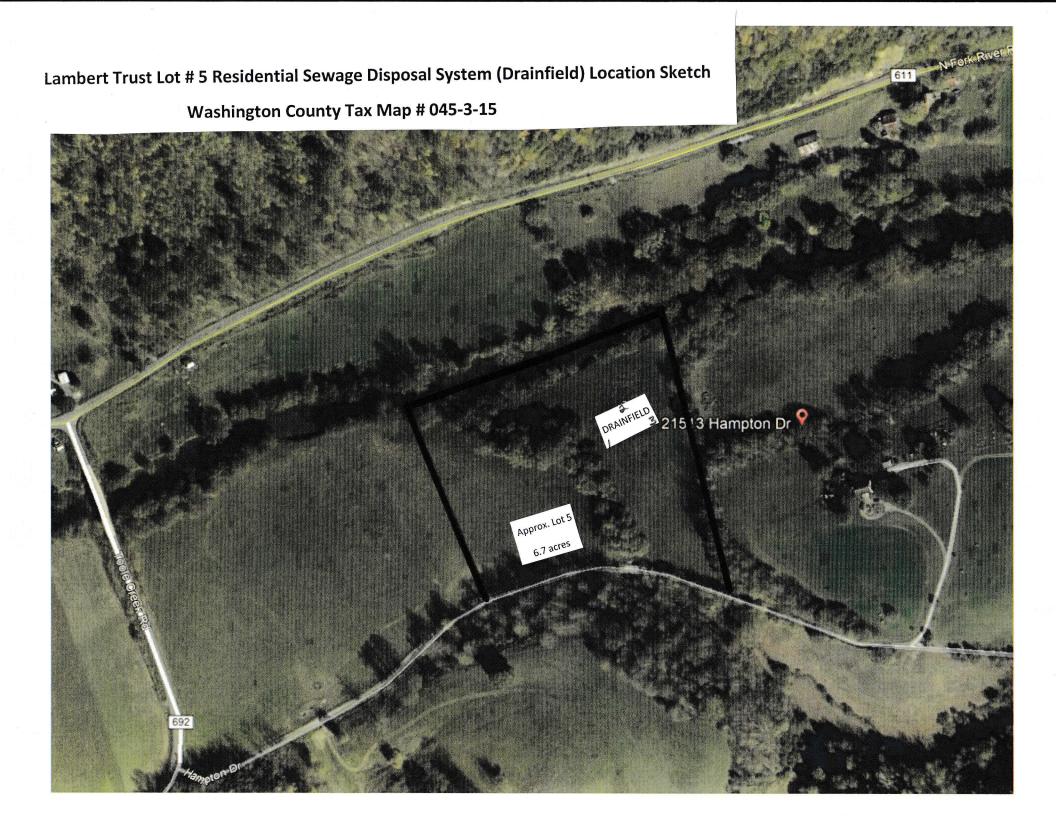

#### Dear Mr. Seneff:

At your request I have specifically located and evaluated suitable site for residential onsite sewage disposal systems on Tract Numbers 1-5 of the Lambert Trust Property, see attached sketch for each tract. The respective Washington County Tax Map numbers for these tracts are 045-3-3 (tract # 1), 045-6-1 (tract # 2), 045-3-13 (tract # 3), 045-3-14 (tract # 4), and 045-3-15 (tract # 5). Each evaluation was made for a standard proposed three-bedroom residence, but houses with additional bedroom(s) would likely be approvable if desired.