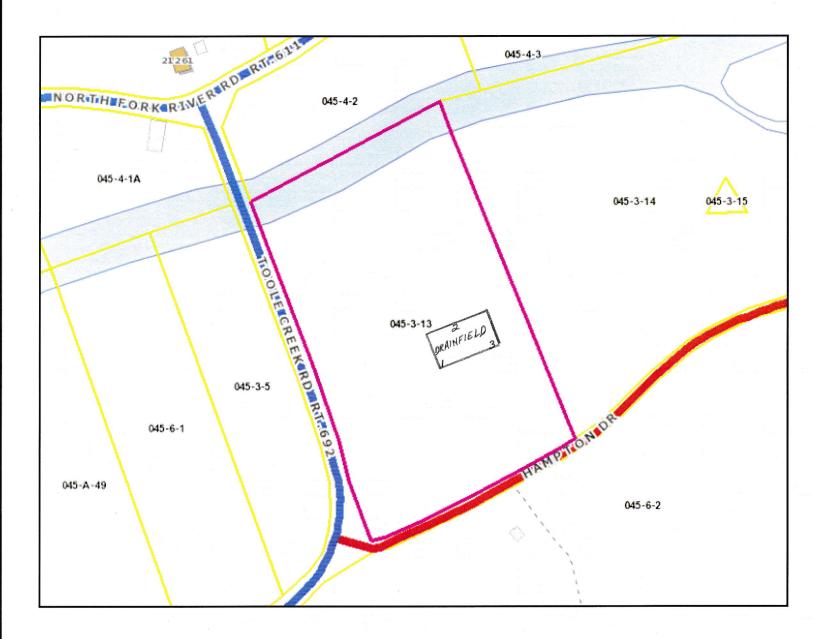

## Lambert Trust Lot # 3 Residential Sewage Disposal System (Drainfield) Location Sketch

Washington County Tax Map #045-3-13