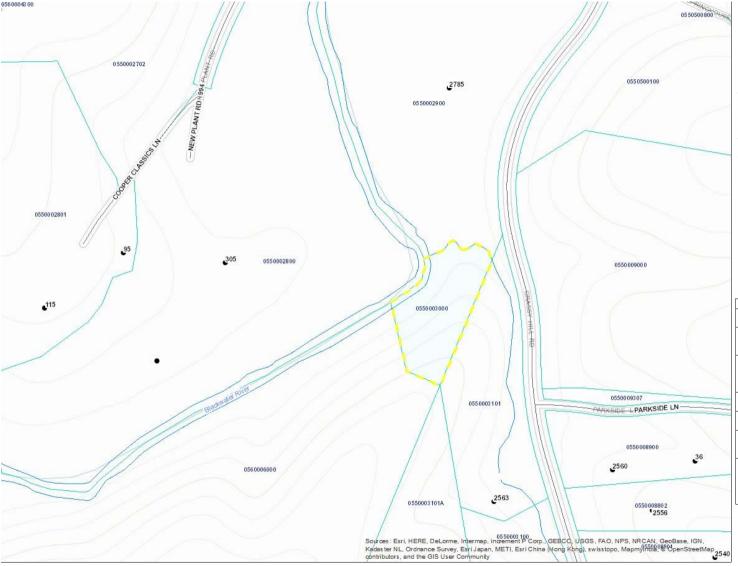

## Layer: Parcels

| wap:       | 055        |
|------------|------------|
| Insert:    | 00         |
| Lot:       | 030        |
| Parcel ID: | 0550003000 |
| Extension: | 00         |
| Recno:     | 18267      |
| Мар:       | 05500      |
| Parcel:    | 03000      |
| Zoning:    | NZ         |
| Owner:     | CARTER BAN |

NK & TRUST 1300 KINGS MOUNTAIN ROAD Onwer Address: MARTINSVILLE

City: State: VA 24112 Zip:

Description 1: RT 919 Acres: 1.342 Land Value: 13400 2000000 Sale Price: 04/24/2009 Sale Date: Deed book: 958 1692 Deed page: Plat book: 830 Plat page: 682 DF Instrument type: 2009 Instrument year: Instrument number: 3568 District: BW

CTS & I MILLWORK INC Grantor: 61285.3515625

Shape.STArea(): Shape.STLength(): 1069.5159321813