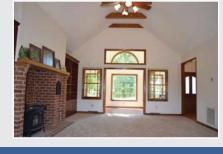

## 2,400± SF, 3 BEDROOM, 2 BATH RANCH HOME WITH 56± ACRES

3498 Charlemont Road, Big Island, Virginia 24526 - Bedford County, Virginia

This beautiful country estate includes a custom built 2400 sq. ft. ranch with 3 bedrooms and 2 full baths. House is sitting on 56 fenced acres of rolling pastures, hardwoods & streams. The home is surrounded by mountain views in a private setting. Additional features include vaulted ceilings with exposed beams in great room, large fireplace with woodstove and 9' ceilings throughout. New roof in 2015. There is room to expand in the lower level that includes 2400 sq ft unfinished space. Ide-