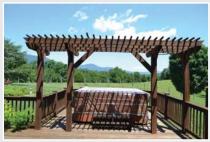

## 2,400± SF, 3 BEDROOM, 2 BATH RANCH HOME WITH 56± ACRES

3498 Charlemont Road, Big Island, Virginia 24526 - Bedford County, Virginia

This beautiful country estate includes a custom built 2400 sq. ft. ranch with 3 bedrooms and 2 full baths. House is sitting on 56 fenced acres of rolling pastures, hardwoods & streams. The home is surrounded by mountain views in a private setting. Additional features include vaulted ceilings with exposed beams in great room, large fireplace with woodstove and 9' ceilings throughout. New roof in 2015. There is room to expand in the lower level that includes 2400 sq ft unfinished space. Ide-