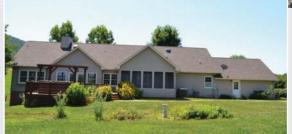

## 2,400± SF, 3 BEDROOM, 2 BATH RANCH HOME WITH 56± ACRES

3498 Charlemont Road, Big Island, Virginia 24526 - Bedford County, Virginia

This beautiful country estate includes a custom built 2400 sq. ft. ranch with 3 bedrooms and 2 full baths. House is sitting on 56 fenced acres of rolling pastures, hardwoods & streams. The home is surrounded by mountain views in a private setting. Additional features include vaulted ceilings with exposed beams in great room, large fireplace with woodstove and 9' ceilings throughout. New roof in 2015. There is room to expand in the lower level that includes 2400 sq ft unfinished space. Ide-

al for horses, cattle or recreational/hunting with an abundance of wildlife. Large barn with concrete floor. Additional land available. House is wired for a back up generator.

**Directions:** Town of Bedford take VA-122N (Big Island Hwy) Right on Charlemont Road and go approximately 2.4 miles to property on left. Property Address: 3498 Charlemont Road, Big Island, Virginia 24526