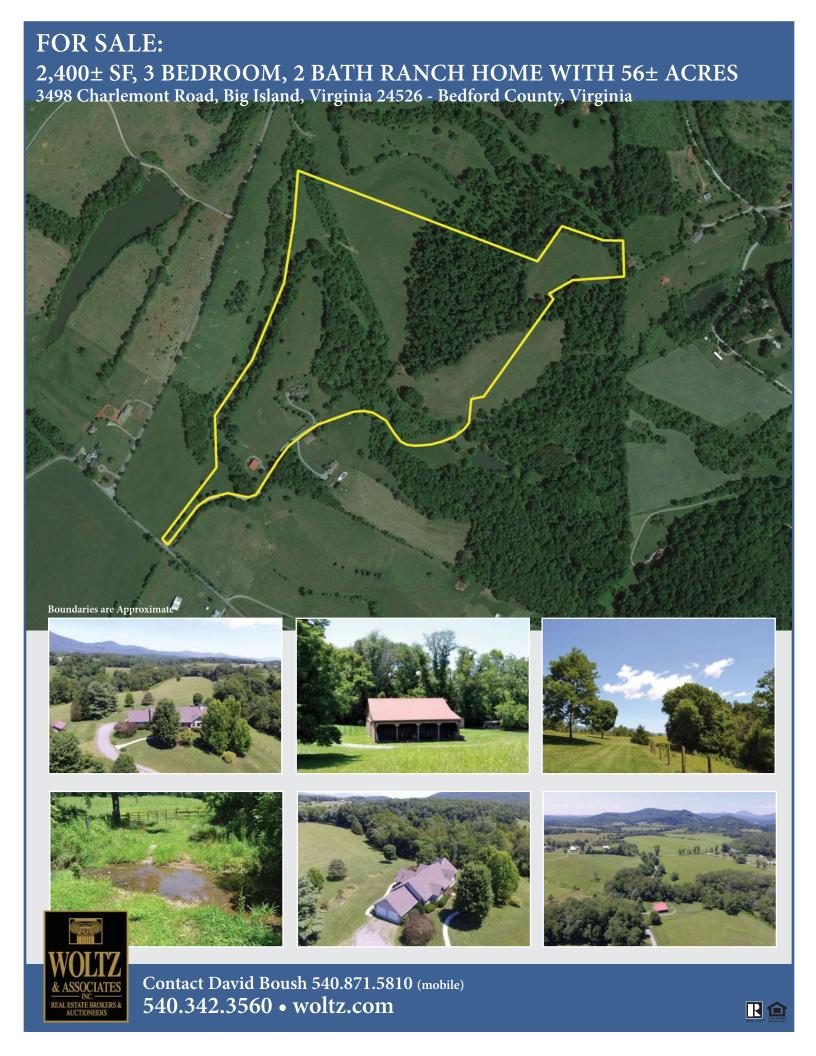

## 2,400± SF, 3 BEDROOM, 2 BATH RANCH HOME WITH 56± ACRES

3498 Charlemont Road, Big Island, Virginia 24526 - Bedford County, Virginia

This beautiful country estate includes a custom built 2400 sq. ft. ranch with 3 bedrooms and 2 full baths. House is sitting on 56 fenced acres of rolling pastures, hardwoods & streams. The home is surrounded by mountain views in a private setting. Additional features include vaulted ceilings with exposed beams in great room, large fireplace with woodstove and 9' ceilings throughout. New roof in 2015. There is room to expand in the lower level that includes 2400 sq ft unfinished space. Ide-

al for horses, cattle or recreational/hunting with an abundance of wildlife. Large barn with concrete floor. Additional land available. House is wired for a back up generator.

**Directions:** Town of Bedford take VA-122N (Big Island Hwy) Right on Charlemont Road and go approximately 2.4 miles to property on left. Property Address: 3498 Charlemont Road, Big Island, Virginia 24526