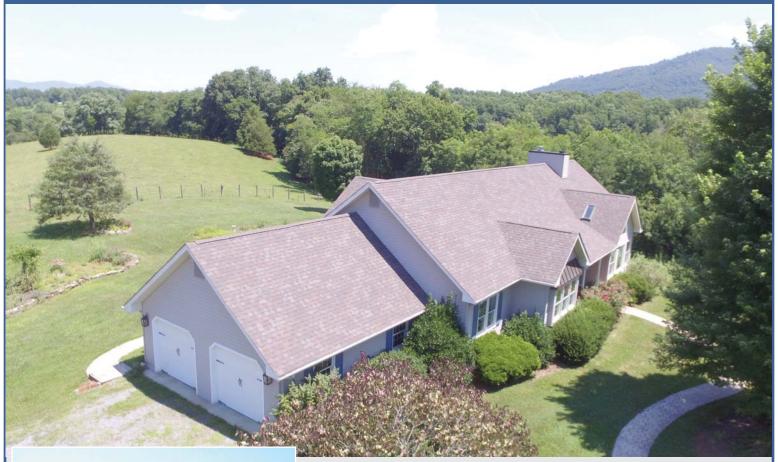

## 2,400± SF, 3 BEDROOM, 2 BATH RANCH HOME WITH 56± ACRES

3498 Charlemont Road, Big Island, Virginia 24526 - Bedford County, Virginia

This beautiful country estate includes a custom built 2400 sq. ft. ranch with 3 bedrooms and 2 full baths. House is sitting on 56 fenced acres of rolling pastures, hardwoods & streams. The home is surrounded by mountain views in a private setting. Additional features include vaulted ceilings with exposed beams in great room, large fireplace with woodstove and 9' ceilings throughout. New roof in 2015. There is room to expand in the lower level that includes 2400 sq ft unfinished space. Ide-

al for horses, cattle or recreational/hunting with an abundance of wildlife. Large barn with concrete floor. Additional land available. House is wired for a back up generator.

**Directions:** Town of Bedford take VA-122N (Big Island Hwy) Right on Charlemont Road and go approximately 2.4 miles to property on left. Property Address: 3498 Charlemont Road, Big Island, Virginia 24526