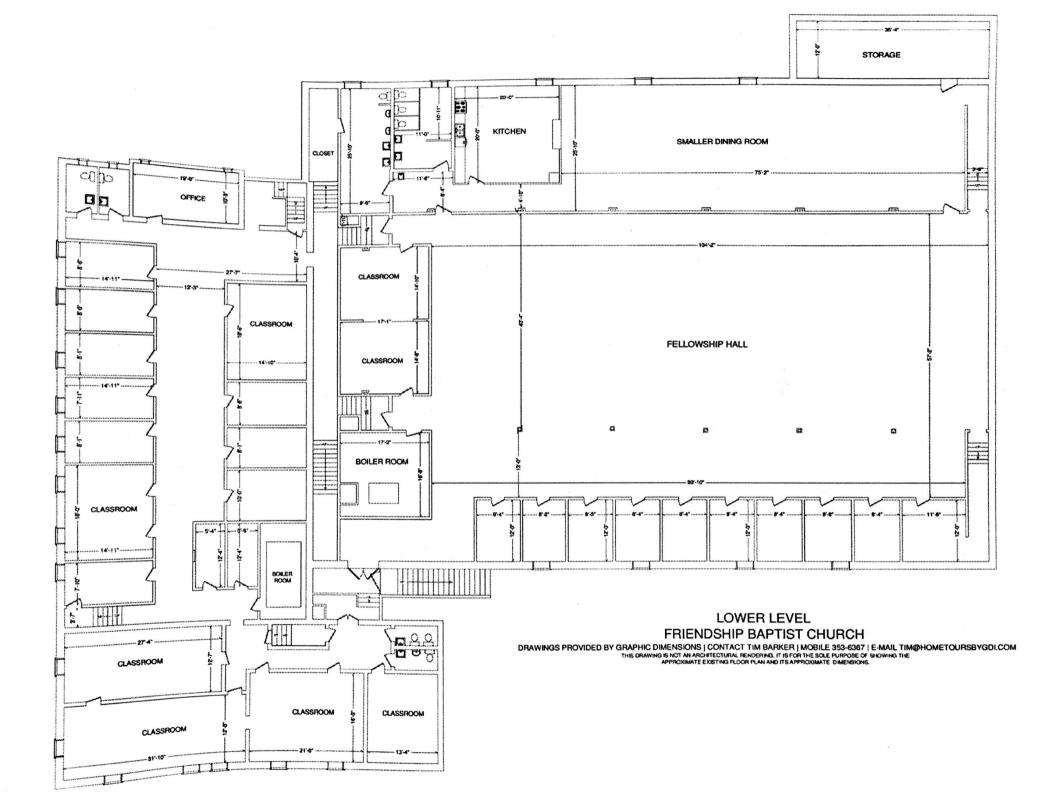

929 Murray Ave SE, Roanoke, Virginia 24013

Over 41,000 SF of space makes this property ideal for church, retail, office, warehouse, school, wedding/ events venue or more. Building is clean and in good condition. Area in lower level capable of seating 400 people for banquet events. Only 2 minutes to downtown/I 581, shopping, restaurants and 3 minutes to Carilion Memorial Hospital. Asking Price: \$900,000