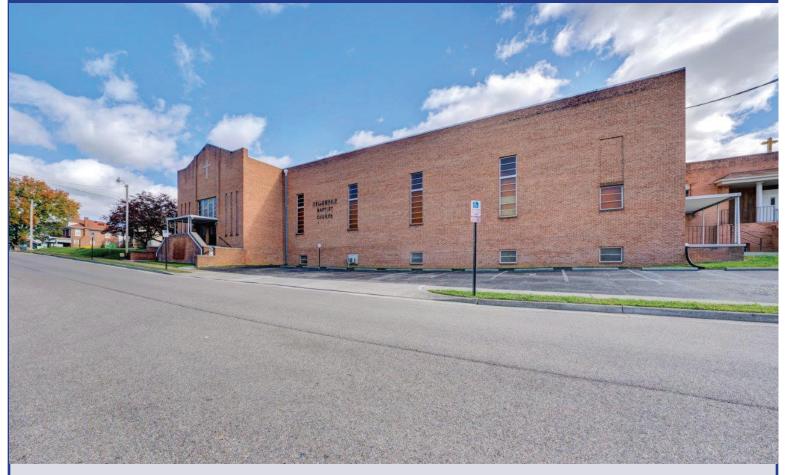

929 Murray Ave SE, Roanoke, Virginia 24013

Over 41,000 SF of space makes this property ideal for church, retail, office, warehouse, school, wedding/ events venue or more. Building is clean and in good condition. Area in lower level capable of seating 400 people for banquet events. Only 2 minutes to downtown/I 581, shopping, restaurants and 3 minutes to Carilion Memorial Hospital. Asking Price: \$900,000

| Property Type: Commercial                            | Address: 929 Murray AVE                   | SE. Roanoke. VA 24013                           |                                        |
|------------------------------------------------------|-------------------------------------------|-------------------------------------------------|----------------------------------------|
|                                                      | List Number:                              | 884459                                          | Status: Active                         |
|                                                      | List Price:                               | \$900,000                                       | Subdiv Map:                            |
|                                                      | Type of Business:                         | Church                                          | Zoning Code:                           |
|                                                      | Year Built:                               | 1953                                            | Tax ID: 4122602                        |
|                                                      | Construction Statu                        | s: Completed                                    | Annual Taxes: \$11,750<br>Water ID:    |
|                                                      | Total Acreage:<br>Lot Dimensions:         | 1.56                                            | Water Class: N/A                       |
|                                                      | Municipality:                             | City of Roanoke                                 |                                        |
|                                                      |                                           | sive Right to Represent Seller<br>ty of Roanoke |                                        |
| Gross Building SgFt:                                 | Retail SqFt:                              | Warehouse                                       | SaEt:                                  |
| Gross Lot SqFt:                                      | Office SqFt:                              | Parking Sgl                                     |                                        |
| Industrial SqFt:                                     | Leaseable SqFt:                           | Lease Avail                                     |                                        |
| Nbr of Stories:                                      | On site Parking: Yes                      | Flood Area:                                     | No                                     |
| # Restrooms:                                         | Parking Spaces: 85                        | Basement Y                                      |                                        |
| Road Frontage:                                       | Traffic Count:                            | Length of W                                     | laterfront:                            |
| Directions: I-581 N/US-220 N take exit 6 tow         | ard Vinton. Take Right on Elm Ave. SE     | to a right onto 9th Street to Left onto         | Murray Ave. Parking lot if on the left |
| and building is on the right.                        |                                           |                                                 |                                        |
| Public Remarks: REDUCED PRICE! Over 4                |                                           |                                                 |                                        |
| more. Building is clean and in good condition        |                                           | 00 people for banquet events. Only              | 2 minutes to downtown/I-581, shopping, |
| restaurants, and 3 minutes to Carilion Roano         |                                           | ing appointment                                 |                                        |
| Private Remarks: Square footage/seating pr<br>Legal: | ovided by the seller. Call agent for show | ing appointment.                                |                                        |
| Showing Instructions: Appointment; Call Li           | sting Agent Floors:                       | Carpet; Concrete; Laminate; Viny                | 4                                      |
| Commercial Type: Office; Retail; Wareh               |                                           | Public Water                                    | /1                                     |
| Construction: Brick                                  | Sewer Description:                        | Public Sewer                                    |                                        |
| Sale Includes: Building                              | Water Heater Type:                        | Tank                                            |                                        |
| Heating: Gas Heat                                    | Water Heater Energy                       | /: Natural Gas                                  |                                        |
| Cooling: Electric                                    | Topography:                               | Level                                           |                                        |
| Internet Access: Cable                               | Views:                                    | City                                            |                                        |
| Roof System: Other - See Remark                      | B Documents Availabl                      | e: Appraisal                                    |                                        |
|                                                      | Miscellaneous Info:                       |                                                 | ass: No; Inventory Included: No        |
|                                                      | Limited Service:                          | Not Limited Service                             |                                        |
| Owner: Fellowship Baptist Church Owner Pl            | ione: 000-000-0000                        |                                                 |                                        |
| List Date: 10/08/2021                                | Days On Market: 168                       | Buyer Agt Authorized: Yes                       | Variable Rate Brkrge: No               |
| Start Showing Date:                                  | Cumulative DOM: 300                       | BA Comp: 3.5%                                   |                                        |
| Expiration Date: 04/08/2022                          | Lock Box: None                            | Subagent Authorized: No                         |                                        |
| Original List Price: 1,250,000                       | Lock Box Hours:                           | SA Comp: 0                                      |                                        |
| Yard Sign: Yes                                       |                                           |                                                 |                                        |