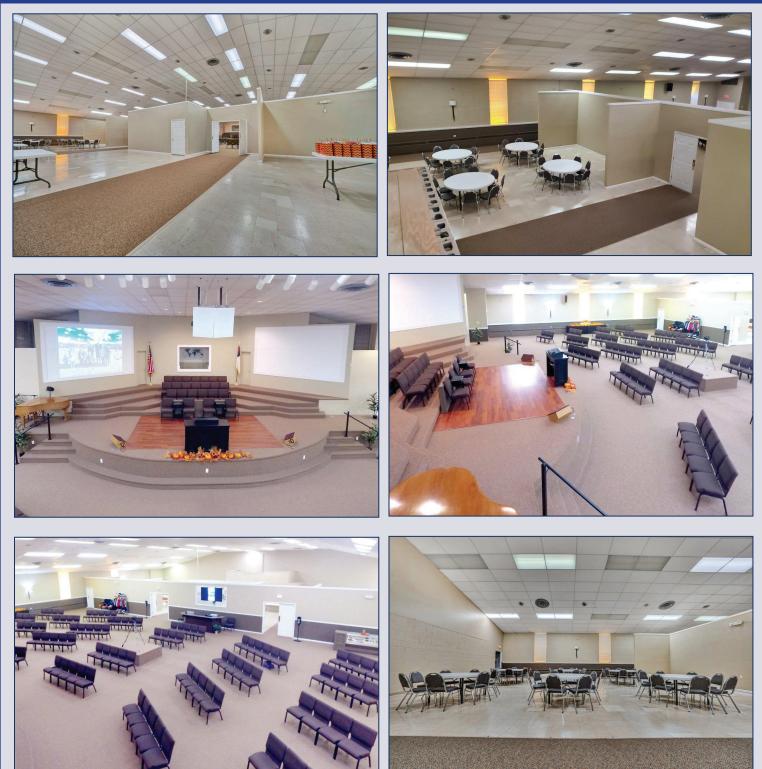

929 Murray Ave SE, Roanoke, Virginia 24013

Over 41,000 SF of space makes this property ideal for church, retail, office, warehouse, school, wedding/ events venue or more. Building is clean and in good condition. Area in lower level capable of seating 400 people for banquet events. Only 2 minutes to downtown/I 581, shopping, restaurants and 3 minutes to Carilion Memorial Hospital. Asking Price: \$900,000

| Property Type: Commercial                            | Address: 929 Murray AVE                   | SE. Roanoke. VA 24013                           |                                        |
|------------------------------------------------------|-------------------------------------------|-------------------------------------------------|----------------------------------------|
|                                                      | List Number:                              | 884459                                          | Status: Active                         |
|                                                      | List Price:                               | \$900,000                                       | Subdiv Map:                            |
|                                                      | Type of Business:                         | Church                                          | Zoning Code:                           |
|                                                      | Year Built:                               | 1953                                            | Tax ID: 4122602                        |
|                                                      | Construction Statu                        | s: Completed                                    | Annual Taxes: \$11,750<br>Water ID:    |
|                                                      | Total Acreage:<br>Lot Dimensions:         | 1.56                                            | Water Class: N/A                       |
|                                                      | Municipality:                             | City of Roanoke                                 |                                        |
|                                                      |                                           | sive Right to Represent Seller<br>ty of Roanoke |                                        |
| Gross Building SgFt:                                 | Retail SqFt:                              | Warehouse                                       | SaEt:                                  |
| Gross Lot SqFt:                                      | Office SqFt:                              | Parking Sgl                                     |                                        |
| Industrial SqFt:                                     | Leaseable SqFt:                           | Lease Avail                                     |                                        |
| Nbr of Stories:                                      | On site Parking: Yes                      | Flood Area:                                     | No                                     |
| # Restrooms:                                         | Parking Spaces: 85                        | Basement Y                                      |                                        |
| Road Frontage:                                       | Traffic Count:                            | Length of W                                     | laterfront:                            |
| Directions: I-581 N/US-220 N take exit 6 tow         | ard Vinton. Take Right on Elm Ave. SE     | to a right onto 9th Street to Left onto         | Murray Ave. Parking lot if on the left |
| and building is on the right.                        |                                           |                                                 |                                        |
| Public Remarks: REDUCED PRICE! Over 4                |                                           |                                                 |                                        |
| more. Building is clean and in good condition        |                                           | 00 people for banquet events. Only              | 2 minutes to downtown/I-581, shopping, |
| restaurants, and 3 minutes to Carilion Roano         |                                           | ing appointment                                 |                                        |
| Private Remarks: Square footage/seating pr<br>Legal: | ovided by the seller. Call agent for show | ing appointment.                                |                                        |
| Showing Instructions: Appointment; Call Li           | sting Agent Floors:                       | Carpet; Concrete; Laminate; Viny                | 4                                      |
| Commercial Type: Office; Retail; Wareh               |                                           | Public Water                                    | /1                                     |
| Construction: Brick                                  | Sewer Description:                        | Public Sewer                                    |                                        |
| Sale Includes: Building                              | Water Heater Type:                        | Tank                                            |                                        |
| Heating: Gas Heat                                    | Water Heater Energy                       | /: Natural Gas                                  |                                        |
| Cooling: Electric                                    | Topography:                               | Level                                           |                                        |
| Internet Access: Cable                               | Views:                                    | City                                            |                                        |
| Roof System: Other - See Remark                      | B Documents Availabl                      | e: Appraisal                                    |                                        |
|                                                      | Miscellaneous Info:                       |                                                 | ass: No; Inventory Included: No        |
|                                                      | Limited Service:                          | Not Limited Service                             |                                        |
| Owner: Fellowship Baptist Church Owner Pl            | ione: 000-000-0000                        |                                                 |                                        |
| List Date: 10/08/2021                                | Days On Market: 168                       | Buyer Agt Authorized: Yes                       | Variable Rate Brkrge: No               |
| Start Showing Date:                                  | Cumulative DOM: 300                       | BA Comp: 3.5%                                   |                                        |
| Expiration Date: 04/08/2022                          | Lock Box: None                            | Subagent Authorized: No                         |                                        |
| Original List Price: 1,250,000                       | Lock Box Hours:                           | SA Comp: 0                                      |                                        |
| Yard Sign: Yes                                       |                                           |                                                 |                                        |