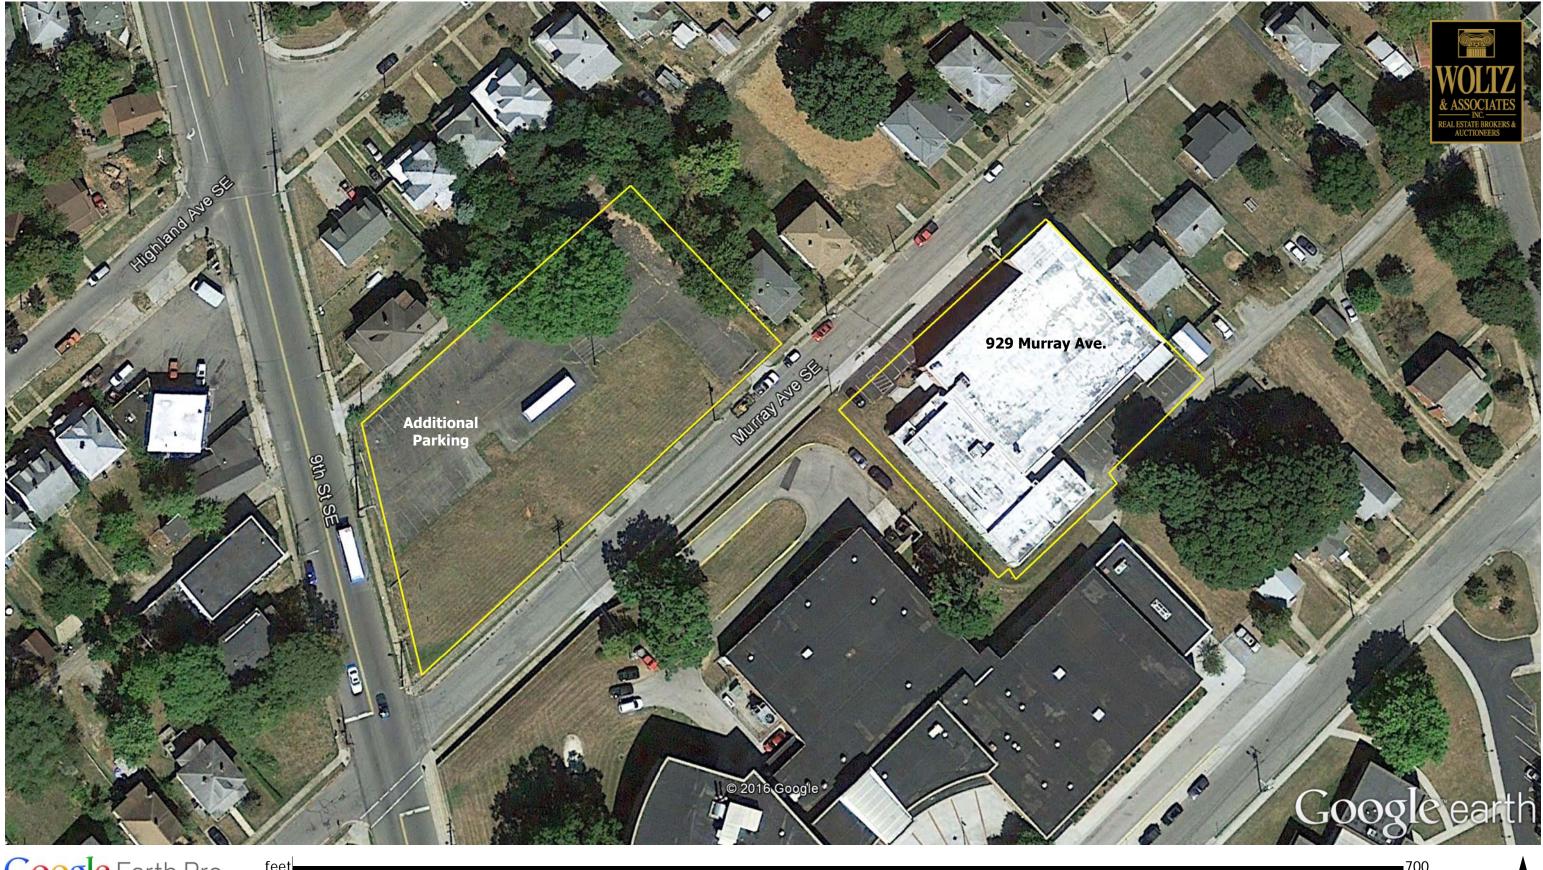

929 Murray Ave SE, Roanoke, Virginia 24013

Over 41,000 SF of space makes this property ideal for church, retail, office, warehouse, school, wedding/ events venue or more. Building is clean and in good condition. Area in lower level capable of seating 400 people for banquet events. Only 2 minutes to downtown/I 581, shopping, restaurants and 3 minutes to Carilion Memorial Hospital. Asking Price: \$900,000

For more information, please call Listing Agents

David P. Boush, REALTOR – 540-871-5810 (mobile) Sam Hardy, Associate Broker – 540-761-9166 (mobile) 1.56± Acres Annual Taxes: \$11,750 Tax Map Numbers: 4122602, 4122025, 4122023, 4122024, 4122038

| Property Type: Commercial                            | Address: 929 Murray AVE                   | SE. Roanoke. VA 24013                           |                                        |
|------------------------------------------------------|-------------------------------------------|-------------------------------------------------|----------------------------------------|
|                                                      | List Number:                              | 884459                                          | Status: Active                         |
|                                                      | List Price:                               | \$900,000                                       | Subdiv Map:                            |
|                                                      | Type of Business:                         | Church                                          | Zoning Code:                           |
|                                                      | Year Built:                               | 1953                                            | Tax ID: 4122602                        |
|                                                      | Construction Statu                        | s: Completed                                    | Annual Taxes: \$11,750<br>Water ID:    |
|                                                      | Total Acreage:<br>Lot Dimensions:         | 1.56                                            | Water Class: N/A                       |
|                                                      | Municipality:                             | City of Roanoke                                 |                                        |
|                                                      |                                           | sive Right to Represent Seller<br>ty of Roanoke |                                        |
| Gross Building SgFt:                                 | Retail SqFt:                              | Warehouse                                       | SaEt:                                  |
| Gross Lot SqFt:                                      | Office SqFt:                              | Parking Sgl                                     |                                        |
| Industrial SqFt:                                     | Leaseable SqFt:                           | Lease Avail                                     |                                        |
| Nbr of Stories:                                      | On site Parking: Yes                      | Flood Area:                                     | No                                     |
| # Restrooms:                                         | Parking Spaces: 85                        | Basement Y                                      |                                        |
| Road Frontage:                                       | Traffic Count:                            | Length of W                                     | laterfront:                            |
| Directions: I-581 N/US-220 N take exit 6 tow         | ard Vinton. Take Right on Elm Ave. SE     | to a right onto 9th Street to Left onto         | Murray Ave. Parking lot if on the left |
| and building is on the right.                        |                                           |                                                 |                                        |
| Public Remarks: REDUCED PRICE! Over 4                |                                           |                                                 |                                        |
| more. Building is clean and in good condition        |                                           | 00 people for banquet events. Only              | 2 minutes to downtown/I-581, shopping, |
| restaurants, and 3 minutes to Carilion Roano         |                                           | ing appointment                                 |                                        |
| Private Remarks: Square footage/seating pr<br>Legal: | ovided by the seller. Call agent for show | ing appointment.                                |                                        |
| Showing Instructions: Appointment; Call Li           | sting Agent Floors:                       | Carpet; Concrete; Laminate; Viny                | 4                                      |
| Commercial Type: Office; Retail; Wareh               |                                           | Public Water                                    | /1                                     |
| Construction: Brick                                  | Sewer Description:                        | Public Sewer                                    |                                        |
| Sale Includes: Building                              | Water Heater Type:                        | Tank                                            |                                        |
| Heating: Gas Heat                                    | Water Heater Energy                       | /: Natural Gas                                  |                                        |
| Cooling: Electric                                    | Topography:                               | Level                                           |                                        |
| Internet Access: Cable                               | Views:                                    | City                                            |                                        |
| Roof System: Other - See Remark                      | B Documents Availabl                      | e: Appraisal                                    |                                        |
|                                                      | Miscellaneous Info:                       |                                                 | ass: No; Inventory Included: No        |
|                                                      | Limited Service:                          | Not Limited Service                             |                                        |
| Owner: Fellowship Baptist Church Owner Pl            | ione: 000-000-0000                        |                                                 |                                        |
| List Date: 10/08/2021                                | Days On Market: 168                       | Buyer Agt Authorized: Yes                       | Variable Rate Brkrge: No               |
| Start Showing Date:                                  | Cumulative DOM: 300                       | BA Comp: 3.5%                                   |                                        |
| Expiration Date: 04/08/2022                          | Lock Box: None                            | Subagent Authorized: No                         |                                        |
| Original List Price: 1,250,000                       | Lock Box Hours:                           | SA Comp: 0                                      |                                        |
| Yard Sign: Yes                                       |                                           |                                                 |                                        |