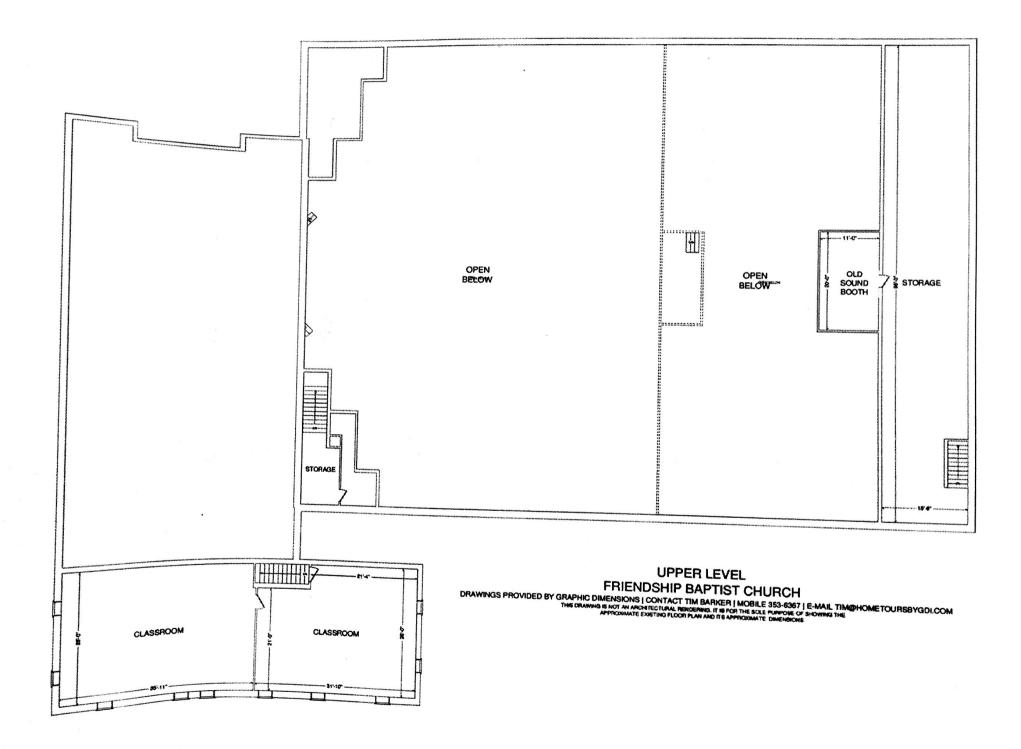

929 Murray Ave SE, Roanoke, Virginia 24013

Over 41,000 SF of space makes this property ideal for church, retail, office, warehouse, school, wedding/ events venue or more. Building is clean and in good condition. Area in lower level capable of seating 400 people for banquet events. Only 2 minutes to downtown/I 581, shopping, restaurants and 3 minutes to Carilion Memorial Hospital. Asking Price: \$900,000