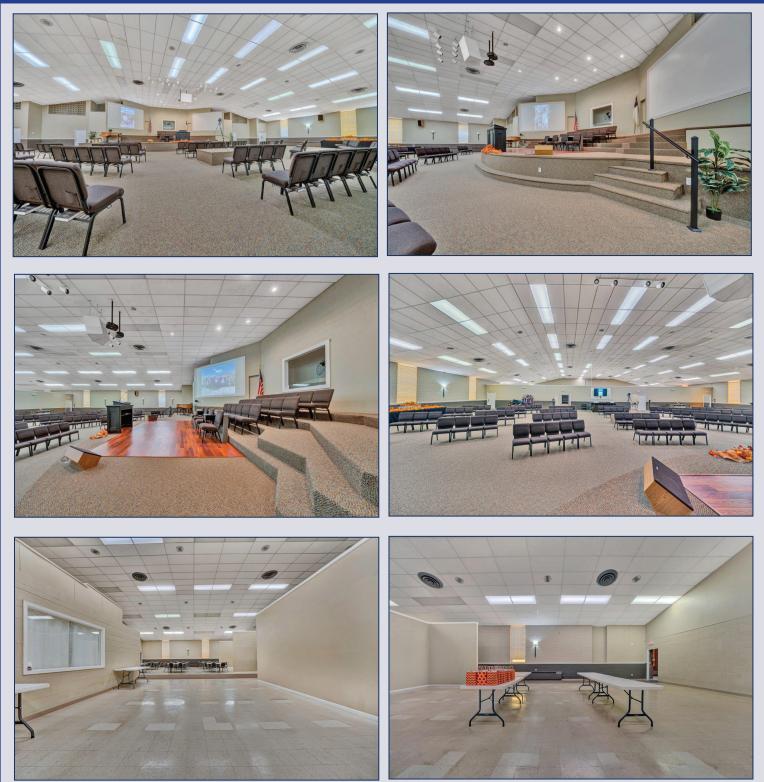

929 Murray Ave SE, Roanoke, Virginia 24013

Over 41,000 SF of space makes this property ideal for church, retail, office, warehouse, school, wedding/ events venue or more. Building is clean and in good condition. Area in lower level capable of seating 400 people for banquet events. Only 2 minutes to downtown/I 581, shopping, restaurants and 3 minutes to Carilion Memorial Hospital. Asking Price: \$900,000

| Property Type: Commercial                            | Address: 929 Murray AVE                   | SE. Roanoke. VA 24013                           |                                        |
|------------------------------------------------------|-------------------------------------------|-------------------------------------------------|----------------------------------------|
|                                                      | List Number:                              | 884459                                          | Status: Active                         |
|                                                      | List Price:                               | \$900,000                                       | Subdiv Map:                            |
|                                                      | Type of Business:                         | Church                                          | Zoning Code:                           |
|                                                      | Year Built:                               | 1953                                            | Tax ID: 4122602                        |
|                                                      | Construction Statu                        | s: Completed                                    | Annual Taxes: \$11,750<br>Water ID:    |
|                                                      | Total Acreage:<br>Lot Dimensions:         | 1.56                                            | Water Class: N/A                       |
|                                                      | Municipality:                             | City of Roanoke                                 |                                        |
|                                                      |                                           | sive Right to Represent Seller<br>ty of Roanoke |                                        |
| Gross Building SgFt:                                 | Retail SqFt:                              | Warehouse                                       | SaEt:                                  |
| Gross Lot SqFt:                                      | Office SqFt:                              | Parking Sgl                                     |                                        |
| Industrial SqFt:                                     | Leaseable SqFt:                           | Lease Avail                                     |                                        |
| Nbr of Stories:                                      | On site Parking: Yes                      | Flood Area:                                     | No                                     |
| # Restrooms:                                         | Parking Spaces: 85                        | Basement Y                                      |                                        |
| Road Frontage:                                       | Traffic Count:                            | Length of W                                     | laterfront:                            |
| Directions: I-581 N/US-220 N take exit 6 tow         | ard Vinton. Take Right on Elm Ave. SE     | to a right onto 9th Street to Left onto         | Murray Ave. Parking lot if on the left |
| and building is on the right.                        |                                           |                                                 |                                        |
| Public Remarks: REDUCED PRICE! Over 4                |                                           |                                                 |                                        |
| more. Building is clean and in good condition        |                                           | 00 people for banquet events. Only              | 2 minutes to downtown/I-581, shopping, |
| restaurants, and 3 minutes to Carilion Roano         |                                           | ing appointment                                 |                                        |
| Private Remarks: Square footage/seating pr<br>Legal: | ovided by the seller. Call agent for show | ing appointment.                                |                                        |
| Showing Instructions: Appointment; Call Li           | sting Agent Floors:                       | Carpet; Concrete; Laminate; Viny                | 4                                      |
| Commercial Type: Office; Retail; Wareh               |                                           | Public Water                                    | /1                                     |
| Construction: Brick                                  | Sewer Description:                        | Public Sewer                                    |                                        |
| Sale Includes: Building                              | Water Heater Type:                        | Tank                                            |                                        |
| Heating: Gas Heat                                    | Water Heater Energy                       | /: Natural Gas                                  |                                        |
| Cooling: Electric                                    | Topography:                               | Level                                           |                                        |
| Internet Access: Cable                               | Views:                                    | City                                            |                                        |
| Roof System: Other - See Remark                      | B Documents Availabl                      | e: Appraisal                                    |                                        |
|                                                      | Miscellaneous Info:                       |                                                 | ass: No; Inventory Included: No        |
|                                                      | Limited Service:                          | Not Limited Service                             |                                        |
| Owner: Fellowship Baptist Church Owner Pl            | ione: 000-000-0000                        |                                                 |                                        |
| List Date: 10/08/2021                                | Days On Market: 168                       | Buyer Agt Authorized: Yes                       | Variable Rate Brkrge: No               |
| Start Showing Date:                                  | Cumulative DOM: 300                       | BA Comp: 3.5%                                   |                                        |
| Expiration Date: 04/08/2022                          | Lock Box: None                            | Subagent Authorized: No                         |                                        |
| Original List Price: 1,250,000                       | Lock Box Hours:                           | SA Comp: 0                                      |                                        |
| Yard Sign: Yes                                       |                                           |                                                 |                                        |