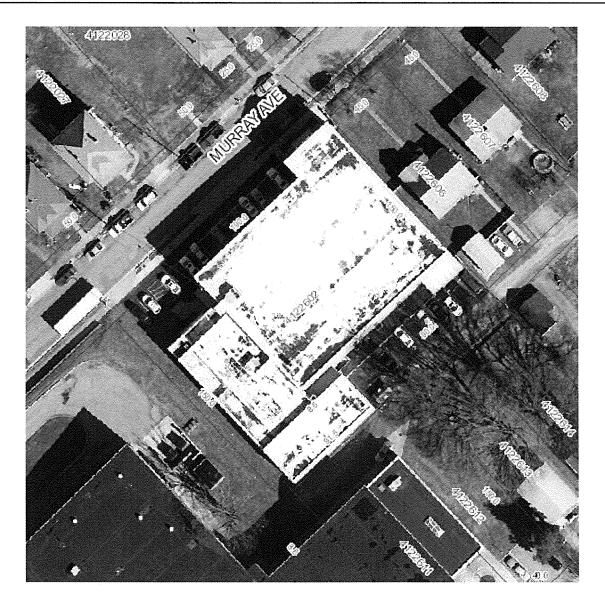

929 Murray Ave SE, Roanoke, Virginia 24013

Over 41,000 SF of space makes this property ideal for church, retail, office, warehouse, school, wedding/ events venue or more. Building is clean and in good condition. Area in lower level capable of seating 400 people for banquet events. Only 2 minutes to downtown/I 581, shopping, restaurants and 3 minutes to Carilion Memorial Hospital. Asking Price: \$900,000

For more information, please call Listing Agents

David P. Boush, REALTOR – 540-871-5810 (mobile) Sam Hardy, Associate Broker – 540-761-9166 (mobile) 1.56± Acres Annual Taxes: \$11,750 Tax Map Numbers: 4122602, 4122025, 4122023, 4122024, 4122038