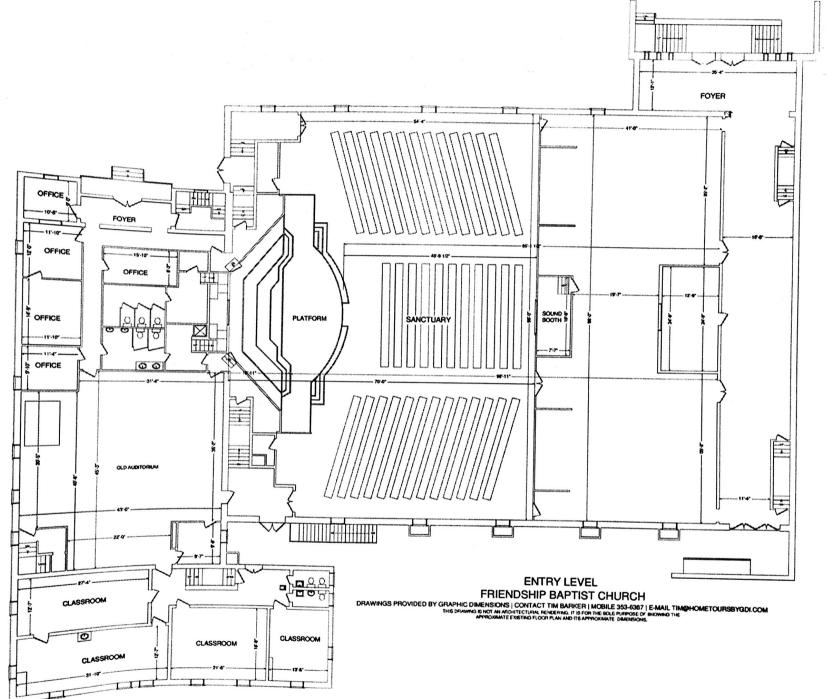

929 Murray Ave SE, Roanoke, Virginia 24013

Over 41,000 SF of space makes this property ideal for church, retail, office, warehouse, school, wedding/ events venue or more. Building is clean and in good condition. Area in lower level capable of seating 400 people for banquet events. Only 2 minutes to downtown/I 581, shopping, restaurants and 3 minutes to Carilion Memorial Hospital. Asking Price: \$900,000