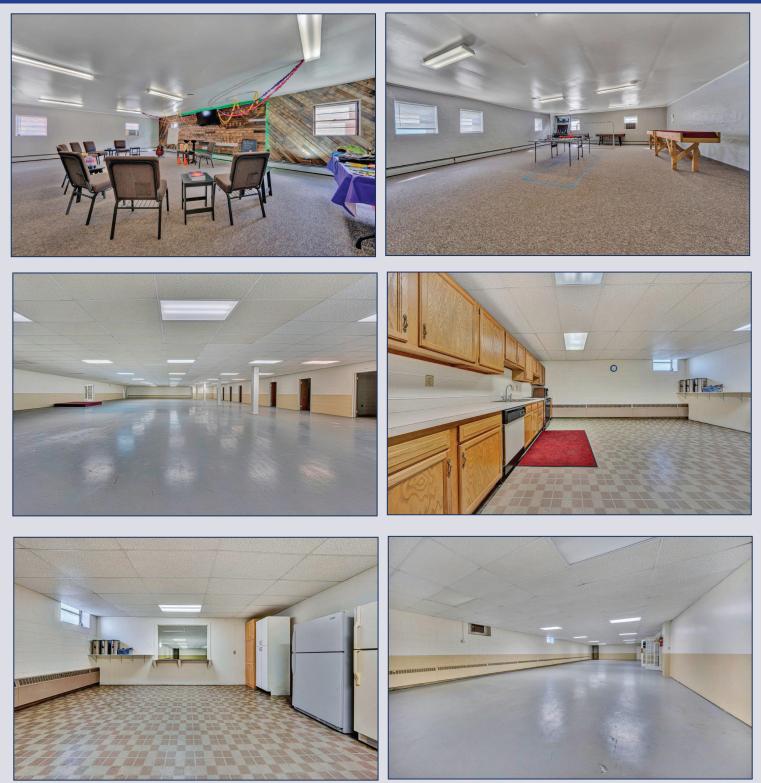

929 Murray Ave SE, Roanoke, Virginia 24013

Over 41,000 SF of space makes this property ideal for church, retail, office, warehouse, school, wedding/ events venue or more. Building is clean and in good condition. Area in lower level capable of seating 400 people for banquet events. Only 2 minutes to downtown/I 581, shopping, restaurants and 3 minutes to Carilion Memorial Hospital. Asking Price: \$900,000

| Property Type: Commercial                            | Address: 929 Murray AVE                   | SE. Roanoke. VA 24013                           |                                        |
|------------------------------------------------------|-------------------------------------------|-------------------------------------------------|----------------------------------------|
|                                                      | List Number:                              | 884459                                          | Status: Active                         |
|                                                      | List Price:                               | \$900,000                                       | Subdiv Map:                            |
|                                                      | Type of Business:                         | Church                                          | Zoning Code:                           |
|                                                      | Year Built:                               | 1953                                            | Tax ID: 4122602                        |
|                                                      | Construction Statu                        | s: Completed                                    | Annual Taxes: \$11,750<br>Water ID:    |
|                                                      | Total Acreage:<br>Lot Dimensions:         | 1.56                                            | Water Class: N/A                       |
|                                                      | Municipality:                             | City of Roanoke                                 |                                        |
|                                                      |                                           | sive Right to Represent Seller<br>ty of Roanoke |                                        |
| Gross Building SgFt:                                 | Retail SqFt:                              | Warehouse                                       | SaEt:                                  |
| Gross Lot SqFt:                                      | Office SqFt:                              | Parking Sgl                                     |                                        |
| Industrial SqFt:                                     | Leaseable SqFt:                           | Lease Avail                                     |                                        |
| Nbr of Stories:                                      | On site Parking: Yes                      | Flood Area:                                     | No                                     |
| # Restrooms:                                         | Parking Spaces: 85                        | Basement Y                                      |                                        |
| Road Frontage:                                       | Traffic Count:                            | Length of W                                     | laterfront:                            |
| Directions: I-581 N/US-220 N take exit 6 tow         | ard Vinton. Take Right on Elm Ave. SE     | to a right onto 9th Street to Left onto         | Murray Ave. Parking lot if on the left |
| and building is on the right.                        |                                           |                                                 |                                        |
| Public Remarks: REDUCED PRICE! Over 4                |                                           |                                                 |                                        |
| more. Building is clean and in good condition        |                                           | 00 people for banquet events. Only              | 2 minutes to downtown/I-581, shopping, |
| restaurants, and 3 minutes to Carilion Roano         |                                           | ing appointment                                 |                                        |
| Private Remarks: Square footage/seating pr<br>Legal: | ovided by the seller. Call agent for show | ing appointment.                                |                                        |
| Showing Instructions: Appointment; Call Li           | sting Agent Floors:                       | Carpet; Concrete; Laminate; Viny                | 4                                      |
| Commercial Type: Office; Retail; Wareh               |                                           | Public Water                                    | /1                                     |
| Construction: Brick                                  | Sewer Description:                        | Public Sewer                                    |                                        |
| Sale Includes: Building                              | Water Heater Type:                        | Tank                                            |                                        |
| Heating: Gas Heat                                    | Water Heater Energy                       | /: Natural Gas                                  |                                        |
| Cooling: Electric                                    | Topography:                               | Level                                           |                                        |
| Internet Access: Cable                               | Views:                                    | City                                            |                                        |
| Roof System: Other - See Remark                      | B Documents Availabl                      | e: Appraisal                                    |                                        |
|                                                      | Miscellaneous Info:                       |                                                 | ass: No; Inventory Included: No        |
|                                                      | Limited Service:                          | Not Limited Service                             |                                        |
| Owner: Fellowship Baptist Church Owner Pl            | ione: 000-000-0000                        |                                                 |                                        |
| List Date: 10/08/2021                                | Days On Market: 168                       | Buyer Agt Authorized: Yes                       | Variable Rate Brkrge: No               |
| Start Showing Date:                                  | Cumulative DOM: 300                       | BA Comp: 3.5%                                   |                                        |
| Expiration Date: 04/08/2022                          | Lock Box: None                            | Subagent Authorized: No                         |                                        |
| Original List Price: 1,250,000                       | Lock Box Hours:                           | SA Comp: 0                                      |                                        |
| Yard Sign: Yes                                       |                                           |                                                 |                                        |