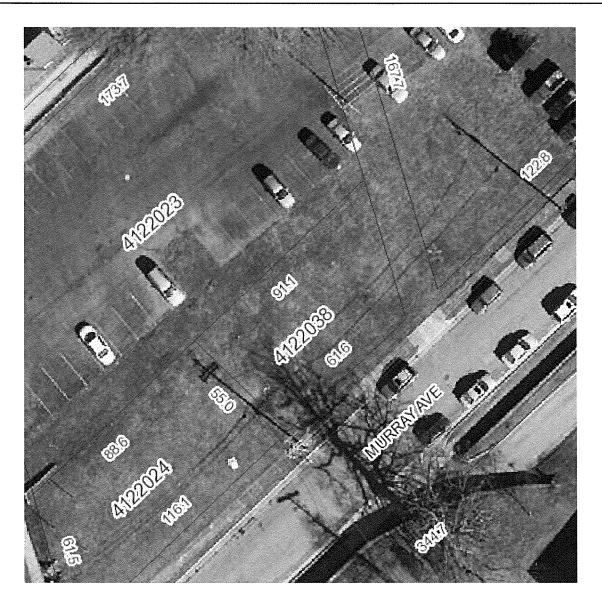

For more information, please call Listing Agents

David P. Boush, REALTOR – 540-871-5810 (mobile) Sam Hardy, Associate Broker – 540-761-9166 (mobile) 1.56± Acres Annual Taxes: \$11,750 Tax Map Numbers: 4122602, 4122025, 4122023, 4122024, 4122038

Google Earth Pro

feet meters

929 Murray Ave SE, Roanoke, VA Boundaries are Approximate

929 Murray Ave SE , Roanoke, Virginia 24013

For more information, please call Listing Agents David P. Boush, REALTOR – 540-871-5810 (mobile) Sam Hardy, Associate Broker – 540-761-9166 (mobile)