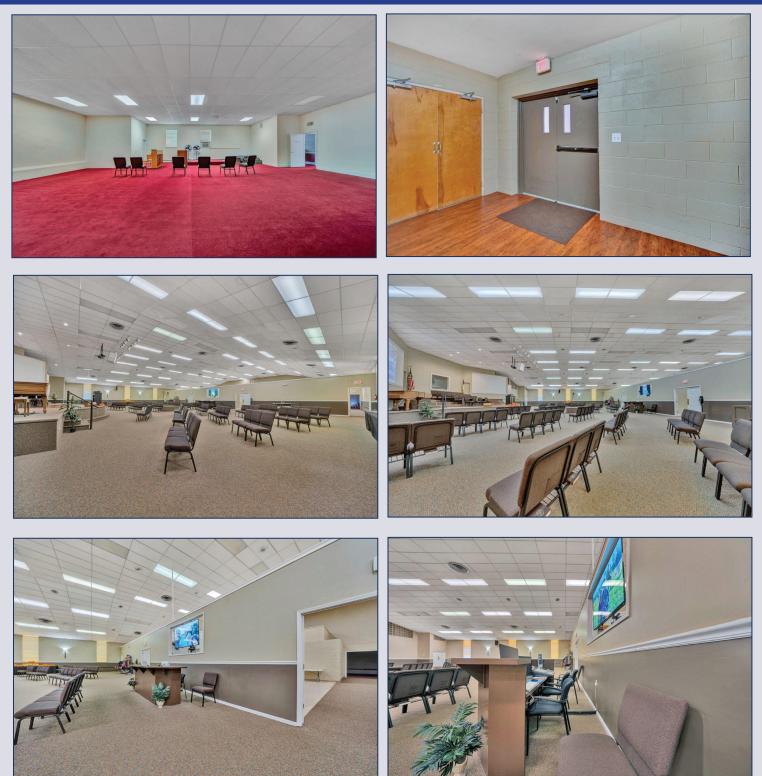

929 Murray Ave SE, Roanoke, Virginia 24013

Over 41,000 SF of space makes this property ideal for church, retail, office, warehouse, school, wedding/ events venue or more. Building is clean and in good condition. Area in lower level capable of seating 400 people for banquet events. Only 2 minutes to downtown/I 581, shopping, restaurants and 3 minutes to Carilion Memorial Hospital. Asking Price: \$900,000

| Property Type: Commercial                            | Address: 929 Murray AVE                   | SE. Roanoke. VA 24013                           |                                        |
|------------------------------------------------------|-------------------------------------------|-------------------------------------------------|----------------------------------------|
|                                                      | List Number:                              | 884459                                          | Status: Active                         |
|                                                      | List Price:                               | \$900,000                                       | Subdiv Map:                            |
|                                                      | Type of Business:                         | Church                                          | Zoning Code:                           |
|                                                      | Year Built:                               | 1953                                            | Tax ID: 4122602                        |
|                                                      | Construction Statu                        | s: Completed                                    | Annual Taxes: \$11,750<br>Water ID:    |
|                                                      | Total Acreage:<br>Lot Dimensions:         | 1.56                                            | Water Class: N/A                       |
|                                                      | Municipality:                             | City of Roanoke                                 |                                        |
|                                                      |                                           | sive Right to Represent Seller<br>ty of Roanoke |                                        |
| Gross Building SgFt:                                 | Retail SqFt:                              | Warehouse                                       | SaEt:                                  |
| Gross Lot SqFt:                                      | Office SqFt:                              | Parking Sgl                                     |                                        |
| Industrial SqFt:                                     | Leaseable SqFt:                           | Lease Avail                                     |                                        |
| Nbr of Stories:                                      | On site Parking: Yes                      | Flood Area:                                     | No                                     |
| # Restrooms:                                         | Parking Spaces: 85                        | Basement Y                                      |                                        |
| Road Frontage:                                       | Traffic Count:                            | Length of W                                     | laterfront:                            |
| Directions: I-581 N/US-220 N take exit 6 tow         | ard Vinton. Take Right on Elm Ave. SE     | to a right onto 9th Street to Left onto         | Murray Ave. Parking lot if on the left |
| and building is on the right.                        |                                           |                                                 |                                        |
| Public Remarks: REDUCED PRICE! Over 4                |                                           |                                                 |                                        |
| more. Building is clean and in good condition        |                                           | 00 people for banquet events. Only              | 2 minutes to downtown/I-581, shopping, |
| restaurants, and 3 minutes to Carilion Roano         |                                           | ing appointment                                 |                                        |
| Private Remarks: Square footage/seating pr<br>Legal: | ovided by the seller. Call agent for show | ing appointment.                                |                                        |
| Showing Instructions: Appointment; Call Li           | sting Agent Floors:                       | Carpet; Concrete; Laminate; Viny                | 4                                      |
| Commercial Type: Office; Retail; Wareh               |                                           | Public Water                                    | /1                                     |
| Construction: Brick                                  | Sewer Description:                        | Public Sewer                                    |                                        |
| Sale Includes: Building                              | Water Heater Type:                        | Tank                                            |                                        |
| Heating: Gas Heat                                    | Water Heater Energy                       | /: Natural Gas                                  |                                        |
| Cooling: Electric                                    | Topography:                               | Level                                           |                                        |
| Internet Access: Cable                               | Views:                                    | City                                            |                                        |
| Roof System: Other - See Remark                      | B Documents Availabl                      | e: Appraisal                                    |                                        |
|                                                      | Miscellaneous Info:                       |                                                 | ass: No; Inventory Included: No        |
|                                                      | Limited Service:                          | Not Limited Service                             |                                        |
| Owner: Fellowship Baptist Church Owner Pl            | ione: 000-000-0000                        |                                                 |                                        |
| List Date: 10/08/2021                                | Days On Market: 168                       | Buyer Agt Authorized: Yes                       | Variable Rate Brkrge: No               |
| Start Showing Date:                                  | Cumulative DOM: 300                       | BA Comp: 3.5%                                   |                                        |
| Expiration Date: 04/08/2022                          | Lock Box: None                            | Subagent Authorized: No                         |                                        |
| Original List Price: 1,250,000                       | Lock Box Hours:                           | SA Comp: 0                                      |                                        |
| Yard Sign: Yes                                       |                                           |                                                 |                                        |