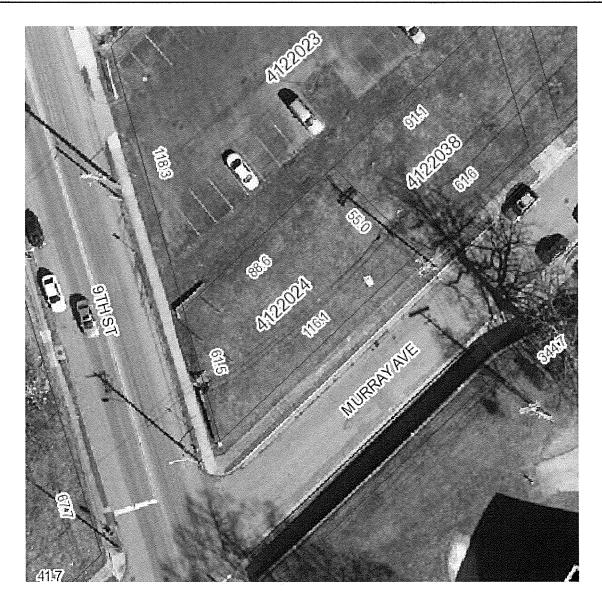

For more information, please call Listing Agents

David P. Boush, REALTOR – 540-871-5810 (mobile) Sam Hardy, Associate Broker – 540-761-9166 (mobile) 1.56± Acres Annual Taxes: \$11,750 Tax Map Numbers: 4122602, 4122025, 4122023, 4122024, 4122038

Google Earth Pro

feet meters

929 Murray Ave SE, Roanoke, VA Boundaries are Approximate

929 Murray Ave SE , Roanoke, Virginia 24013

For more information, please call Listing Agents David P. Boush, REALTOR – 540-871-5810 (mobile) Sam Hardy, Associate Broker – 540-761-9166 (mobile)