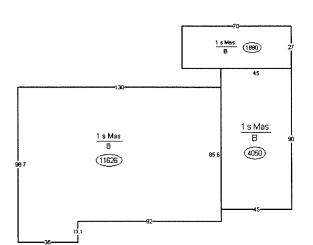

For more information, please call Listing Agents

David P. Boush, REALTOR – 540-871-5810 (mobile) Sam Hardy, Associate Broker – 540-761-9166 (mobile) 1.56± Acres Annual Taxes: \$11,750 Tax Map Numbers: 4122602, 4122025, 4122023, 4122024, 4122038

| Property Type: Commercial                            | Address: 929 Murray AVE                   | SE. Roanoke. VA 24013                           |                                        |
|------------------------------------------------------|-------------------------------------------|-------------------------------------------------|----------------------------------------|
|                                                      | List Number:                              | 884459                                          | Status: Active                         |
|                                                      | List Price:                               | \$900,000                                       | Subdiv Map:                            |
|                                                      | Type of Business:                         | Church                                          | Zoning Code:                           |
|                                                      | Year Built:                               | 1953                                            | Tax ID: 4122602                        |
|                                                      | Construction Statu                        | s: Completed                                    | Annual Taxes: \$11,750<br>Water ID:    |
|                                                      | Total Acreage:<br>Lot Dimensions:         | 1.56                                            | Water Class: N/A                       |
|                                                      | Municipality:                             | City of Roanoke                                 |                                        |
|                                                      |                                           | sive Right to Represent Seller<br>ty of Roanoke |                                        |
| Gross Building SgFt:                                 | Retail SqFt:                              | Warehouse                                       | SaEt:                                  |
| Gross Lot SqFt:                                      | Office SqFt:                              | Parking Sgl                                     |                                        |
| Industrial SqFt:                                     | Leaseable SqFt:                           | Lease Avail                                     |                                        |
| Nbr of Stories:                                      | On site Parking: Yes                      | Flood Area:                                     | No                                     |
| # Restrooms:                                         | Parking Spaces: 85                        | Basement Y                                      |                                        |
| Road Frontage:                                       | Traffic Count:                            | Length of W                                     | laterfront:                            |
| Directions: I-581 N/US-220 N take exit 6 tow         | ard Vinton. Take Right on Elm Ave. SE     | to a right onto 9th Street to Left onto         | Murray Ave. Parking lot if on the left |
| and building is on the right.                        |                                           |                                                 |                                        |
| Public Remarks: REDUCED PRICE! Over 4                |                                           |                                                 |                                        |
| more. Building is clean and in good condition        |                                           | 00 people for banquet events. Only              | 2 minutes to downtown/I-581, shopping, |
| restaurants, and 3 minutes to Carilion Roano         |                                           | ing appointment                                 |                                        |
| Private Remarks: Square footage/seating pr<br>Legal: | ovided by the seller. Call agent for show | ing appointment.                                |                                        |
| Showing Instructions: Appointment; Call Li           | sting Agent Floors:                       | Carpet; Concrete; Laminate; Viny                | 4                                      |
| Commercial Type: Office; Retail; Wareh               |                                           | Public Water                                    | /1                                     |
| Construction: Brick                                  | Sewer Description:                        | Public Sewer                                    |                                        |
| Sale Includes: Building                              | Water Heater Type:                        | Tank                                            |                                        |
| Heating: Gas Heat                                    | Water Heater Energy                       | /: Natural Gas                                  |                                        |
| Cooling: Electric                                    | Topography:                               | Level                                           |                                        |
| Internet Access: Cable                               | Views:                                    | City                                            |                                        |
| Roof System: Other - See Remark                      | B Documents Availabl                      | e: Appraisal                                    |                                        |
|                                                      | Miscellaneous Info:                       |                                                 | ass: No; Inventory Included: No        |
|                                                      | Limited Service:                          | Not Limited Service                             |                                        |
| Owner: Fellowship Baptist Church Owner Pl            | ione: 000-000-0000                        |                                                 |                                        |
| List Date: 10/08/2021                                | Days On Market: 168                       | Buyer Agt Authorized: Yes                       | Variable Rate Brkrge: No               |
| Start Showing Date:                                  | Cumulative DOM: 300                       | BA Comp: 3.5%                                   |                                        |
| Expiration Date: 04/08/2022                          | Lock Box: None                            | Subagent Authorized: No                         |                                        |
| Original List Price: 1,250,000                       | Lock Box Hours:                           | SA Comp: 0                                      |                                        |
| Yard Sign: Yes                                       |                                           |                                                 |                                        |