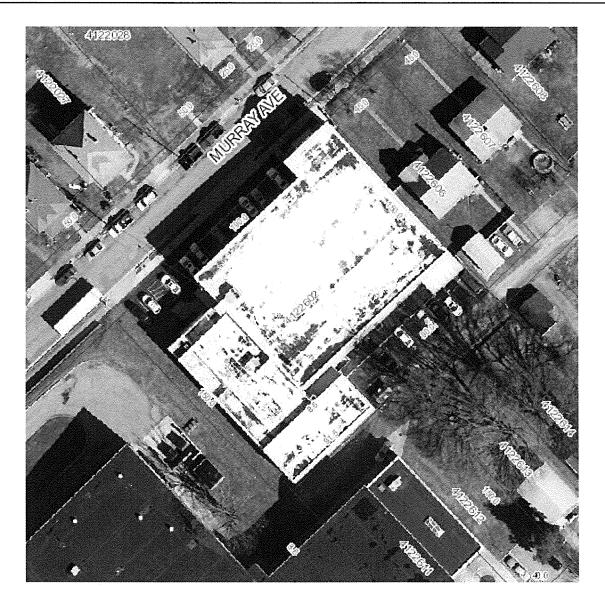

929 Murray Ave SE, Roanoke, Virginia 24013

Over 41,000 SF of space makes this property ideal for church, retail, office, warehouse, school, wedding/ events venue or more. Building is clean and in good condition. Area in lower level capable of seating 400 people for banquet events. Only 2 minutes to downtown/I 581, shopping, restaurants and 3 minutes to Carilion Memorial Hospital. Asking Price: \$1,250,000

Google Earth Pro

feet meters

929 Murray Ave SE, Roanoke, VA Boundaries are Approximate

929 Murray Ave SE , Roanoke, Virginia 24013

For more information, please call Listing Agents David P. Boush, REALTOR – 540-871-5810 (mobile) Sam Hardy, Associate Broker – 540-761-9166 (mobile)