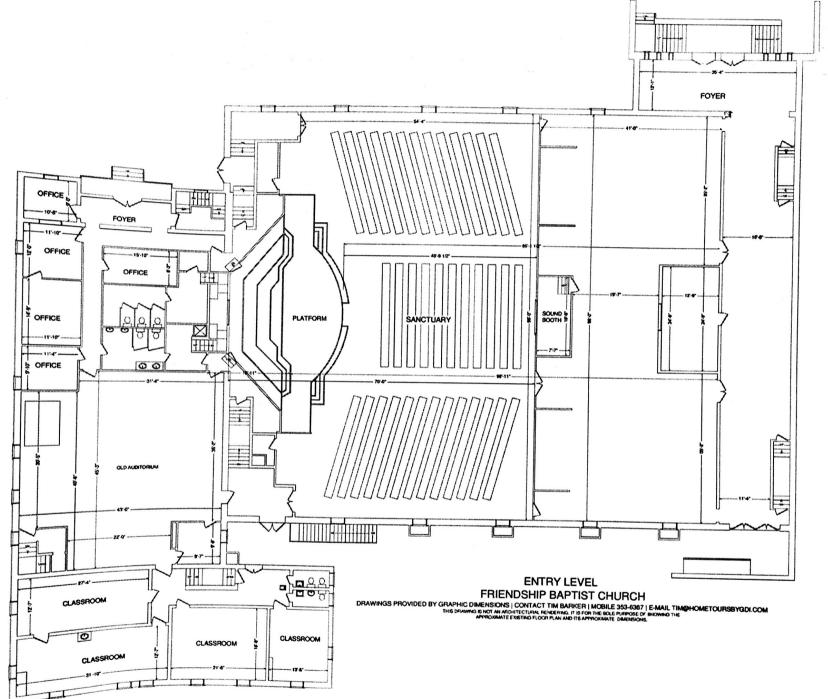

929 Murray Ave SE, Roanoke, Virginia 24013

Over 41,000 SF of space makes this property ideal for church, retail, office, warehouse, school, wedding/ events venue or more. Building is clean and in good condition. Area in lower level capable of seating 400 people for banquet events. Only 2 minutes to downtown/I 581, shopping, restaurants and 3 minutes to Carilion Memorial Hospital. Asking Price: \$1,250,000

|                                                                                                                                                                                              |                                                                                                                        | Address: 929 M                                                                                                                                                                                                                                                                         | URRAY AVE SE, F                                                                                                                                                                     | Roanoke, VA 24013                                                                                      |                                                               |
|----------------------------------------------------------------------------------------------------------------------------------------------------------------------------------------------|------------------------------------------------------------------------------------------------------------------------|----------------------------------------------------------------------------------------------------------------------------------------------------------------------------------------------------------------------------------------------------------------------------------------|-------------------------------------------------------------------------------------------------------------------------------------------------------------------------------------|--------------------------------------------------------------------------------------------------------|---------------------------------------------------------------|
|                                                                                                                                                                                              |                                                                                                                        | ML #                                                                                                                                                                                                                                                                                   | 826050                                                                                                                                                                              | Status                                                                                                 | Active                                                        |
|                                                                                                                                                                                              |                                                                                                                        | List Price                                                                                                                                                                                                                                                                             | \$ 1,250,000                                                                                                                                                                        | Type Business                                                                                          | Church                                                        |
| 1 2000                                                                                                                                                                                       |                                                                                                                        | Year Built                                                                                                                                                                                                                                                                             | 1953                                                                                                                                                                                | Zoning Code                                                                                            |                                                               |
| 1                                                                                                                                                                                            |                                                                                                                        | Construct Stat                                                                                                                                                                                                                                                                         | Completed                                                                                                                                                                           | Tax ID                                                                                                 | 4122602, 4122025,<br>4122023, 4122024,<br>4122038             |
|                                                                                                                                                                                              |                                                                                                                        | Total Acreage                                                                                                                                                                                                                                                                          | 1.56                                                                                                                                                                                | Annual Taxes                                                                                           | \$ 11,750                                                     |
|                                                                                                                                                                                              |                                                                                                                        | Lot Dimensions                                                                                                                                                                                                                                                                         | 0                                                                                                                                                                                   | Municipality                                                                                           | City of Roanoke                                               |
|                                                                                                                                                                                              |                                                                                                                        | Water Class                                                                                                                                                                                                                                                                            | N/A                                                                                                                                                                                 | Water ID                                                                                               |                                                               |
|                                                                                                                                                                                              | L. in                                                                                                                  | Listing Type: Ex<br>Area: 0160 - City                                                                                                                                                                                                                                                  | clusive Right to Rep<br>of Roanoke - SE                                                                                                                                             | resent Seller                                                                                          |                                                               |
| Gross Building SqF                                                                                                                                                                           | t                                                                                                                      | Retail SqFt                                                                                                                                                                                                                                                                            |                                                                                                                                                                                     | Warehouse SqFt                                                                                         |                                                               |
| Gross Lot SqFt                                                                                                                                                                               |                                                                                                                        | Office SqFt                                                                                                                                                                                                                                                                            |                                                                                                                                                                                     | Parking SqFt                                                                                           |                                                               |
| Industrial SqFt                                                                                                                                                                              |                                                                                                                        | Leaseable SqFt                                                                                                                                                                                                                                                                         |                                                                                                                                                                                     | Lease Available                                                                                        | No                                                            |
| # Stories                                                                                                                                                                                    |                                                                                                                        | # Restrooms                                                                                                                                                                                                                                                                            |                                                                                                                                                                                     | Road Frontage                                                                                          |                                                               |
| On site Parking                                                                                                                                                                              | Yes                                                                                                                    | Basement Y/N                                                                                                                                                                                                                                                                           |                                                                                                                                                                                     | Traffic Count                                                                                          |                                                               |
| Parking Spaces                                                                                                                                                                               | 85                                                                                                                     | Flood Area N                                                                                                                                                                                                                                                                           | C                                                                                                                                                                                   | Length of Waterfror                                                                                    | nt                                                            |
| more. Building is clea                                                                                                                                                                       | n and in good condition.                                                                                               | Area in lower level capable of                                                                                                                                                                                                                                                         | seating 400 people                                                                                                                                                                  | varehouse, school, wede<br>for banquet events. On                                                      | ily 2 minutes to                                              |
| downtown/I 581, shop<br>Legal:<br>Showing Instr<br>Commercial Type:<br>Construction:<br>Heating:<br>Cooling:<br>Internet Access:                                                             | n and in good condition.                                                                                               | Area in lower level capable of<br>minutes to Carillion Memorial<br>Floors:<br>Ouse Water Description:<br>Sewer Description:<br>Water Heater Type:<br>Water Heater Energy<br>Topography:<br>Views:                                                                                      | Carpet; Concret<br>Public Water<br>Public Water<br>Public Sewer<br>Tank<br>y: Natural Gas<br>Level<br>City<br>Die: Appraisal                                                        | for banquet events. On<br>for a personal tour or m<br>e; Laminate; Vinyl<br>?6; Equipment Pass: No; Im | ly 2 minutes to<br>hore information.                          |
| more. Building is clea<br>downtown/I 581, shop<br>Legal:<br>Showing Instr<br>Commercial Type:<br>Construction:<br>Heating:<br>Cooling:<br>Internet Access:<br>Roof System:<br>Days On Market | n and in good condition.<br>ping, restaurants and 3<br>Office; Retail; Wareh<br>Brick<br>Gas Heat<br>Electric<br>Cable | Area in lower level capable of<br>minutes to Carillion Memorial<br>Floors:<br>OUSE Water Description:<br>Sewer Description:<br>Water Heater Type:<br>Water Heater Type:<br>Water Heater Energy<br>Topography:<br>Views:<br>Documents Availat<br>Miscellaneous Info<br>Limited Service: | Seating 400 people<br>Hospital. Call today<br>Carpet; Concrete<br>Public Water<br>Public Sewer<br>Tank<br>gy: Natural Gas<br>Level<br>City<br>Die: Appraisal<br>: Ceiling Height: 2 | for banquet events. On<br>for a personal tour or m<br>e; Laminate; Vinyl<br>?6; Equipment Pass: No; Im | ily 2 minutes to<br>nore information.<br>ventory Included: No |