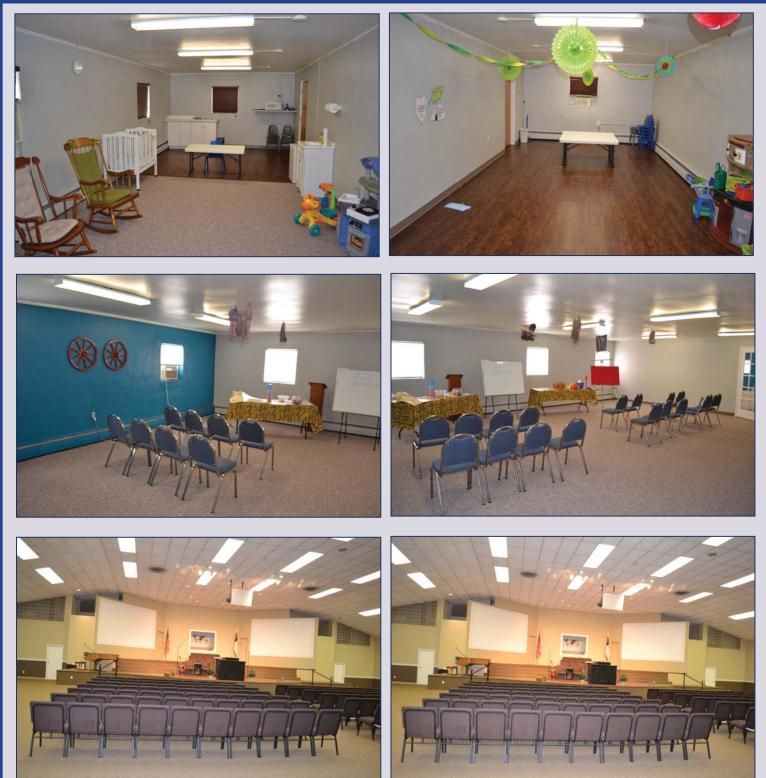

929 Murray Ave SE, Roanoke, Virginia 24013

Over 41,000 SF of space makes this property ideal for church, retail, office, warehouse, school, wedding/ events venue or more. Building is clean and in good condition. Area in lower level capable of seating 400 people for banquet events. Only 2 minutes to downtown/I 581, shopping, restaurants and 3 minutes to Carilion Memorial Hospital. Asking Price: \$1,250,000

|                                                                                                                                                                                              |                                                                                                                        | Address: 929 M                                                                                                                                                                                                                                                                         | URRAY AVE SE, F                                                                                                                                                                     | Roanoke, VA 24013                                                                                      |                                                               |
|----------------------------------------------------------------------------------------------------------------------------------------------------------------------------------------------|------------------------------------------------------------------------------------------------------------------------|----------------------------------------------------------------------------------------------------------------------------------------------------------------------------------------------------------------------------------------------------------------------------------------|-------------------------------------------------------------------------------------------------------------------------------------------------------------------------------------|--------------------------------------------------------------------------------------------------------|---------------------------------------------------------------|
|                                                                                                                                                                                              |                                                                                                                        | ML #                                                                                                                                                                                                                                                                                   | 826050                                                                                                                                                                              | Status                                                                                                 | Active                                                        |
|                                                                                                                                                                                              |                                                                                                                        | List Price                                                                                                                                                                                                                                                                             | \$ 1,250,000                                                                                                                                                                        | Type Business                                                                                          | Church                                                        |
| 1 2000                                                                                                                                                                                       |                                                                                                                        | Year Built                                                                                                                                                                                                                                                                             | 1953                                                                                                                                                                                | Zoning Code                                                                                            |                                                               |
| 1                                                                                                                                                                                            |                                                                                                                        | Construct Stat                                                                                                                                                                                                                                                                         | Completed                                                                                                                                                                           | Tax ID                                                                                                 | 4122602, 4122025,<br>4122023, 4122024,<br>4122038             |
|                                                                                                                                                                                              |                                                                                                                        | Total Acreage                                                                                                                                                                                                                                                                          | 1.56                                                                                                                                                                                | Annual Taxes                                                                                           | \$ 11,750                                                     |
|                                                                                                                                                                                              |                                                                                                                        | Lot Dimensions                                                                                                                                                                                                                                                                         | 0                                                                                                                                                                                   | Municipality                                                                                           | City of Roanoke                                               |
|                                                                                                                                                                                              |                                                                                                                        | Water Class                                                                                                                                                                                                                                                                            | N/A                                                                                                                                                                                 | Water ID                                                                                               |                                                               |
|                                                                                                                                                                                              | L. in                                                                                                                  | Listing Type: Ex<br>Area: 0160 - City                                                                                                                                                                                                                                                  | clusive Right to Rep<br>of Roanoke - SE                                                                                                                                             | resent Seller                                                                                          |                                                               |
| Gross Building SqF                                                                                                                                                                           | t                                                                                                                      | Retail SqFt                                                                                                                                                                                                                                                                            |                                                                                                                                                                                     | Warehouse SqFt                                                                                         |                                                               |
| Gross Lot SqFt                                                                                                                                                                               |                                                                                                                        | Office SqFt                                                                                                                                                                                                                                                                            |                                                                                                                                                                                     | Parking SqFt                                                                                           |                                                               |
| Industrial SqFt                                                                                                                                                                              |                                                                                                                        | Leaseable SqFt                                                                                                                                                                                                                                                                         |                                                                                                                                                                                     | Lease Available                                                                                        | No                                                            |
| # Stories                                                                                                                                                                                    |                                                                                                                        | # Restrooms                                                                                                                                                                                                                                                                            |                                                                                                                                                                                     | Road Frontage                                                                                          |                                                               |
| On site Parking                                                                                                                                                                              | Yes                                                                                                                    | Basement Y/N                                                                                                                                                                                                                                                                           |                                                                                                                                                                                     | Traffic Count                                                                                          |                                                               |
| Parking Spaces                                                                                                                                                                               | 85                                                                                                                     | Flood Area N                                                                                                                                                                                                                                                                           | C                                                                                                                                                                                   | Length of Waterfror                                                                                    | nt                                                            |
| more. Building is clea                                                                                                                                                                       | n and in good condition.                                                                                               | Area in lower level capable of                                                                                                                                                                                                                                                         | seating 400 people                                                                                                                                                                  | varehouse, school, wede<br>for banquet events. On                                                      | ily 2 minutes to                                              |
| downtown/I 581, shop<br>Legal:<br>Showing Instr<br>Commercial Type:<br>Construction:<br>Heating:<br>Cooling:<br>Internet Access:                                                             | n and in good condition.                                                                                               | Area in lower level capable of<br>minutes to Carillion Memorial<br>Floors:<br>Ouse Water Description:<br>Sewer Description:<br>Water Heater Type:<br>Water Heater Energy<br>Topography:<br>Views:                                                                                      | Carpet; Concret<br>Public Water<br>Public Water<br>Public Sewer<br>Tank<br>y: Natural Gas<br>Level<br>City<br>Die: Appraisal                                                        | for banquet events. On<br>for a personal tour or m<br>e; Laminate; Vinyl<br>?6; Equipment Pass: No; Im | ly 2 minutes to<br>hore information.                          |
| more. Building is clea<br>downtown/I 581, shop<br>Legal:<br>Showing Instr<br>Commercial Type:<br>Construction:<br>Heating:<br>Cooling:<br>Internet Access:<br>Roof System:<br>Days On Market | n and in good condition.<br>ping, restaurants and 3<br>Office; Retail; Wareh<br>Brick<br>Gas Heat<br>Electric<br>Cable | Area in lower level capable of<br>minutes to Carillion Memorial<br>Floors:<br>OUSE Water Description:<br>Sewer Description:<br>Water Heater Type:<br>Water Heater Type:<br>Water Heater Energy<br>Topography:<br>Views:<br>Documents Availat<br>Miscellaneous Info<br>Limited Service: | Seating 400 people<br>Hospital. Call today<br>Carpet; Concrete<br>Public Water<br>Public Sewer<br>Tank<br>gy: Natural Gas<br>Level<br>City<br>Die: Appraisal<br>: Ceiling Height: 2 | for banquet events. On<br>for a personal tour or m<br>e; Laminate; Vinyl<br>?6; Equipment Pass: No; Im | ily 2 minutes to<br>nore information.<br>ventory Included: No |