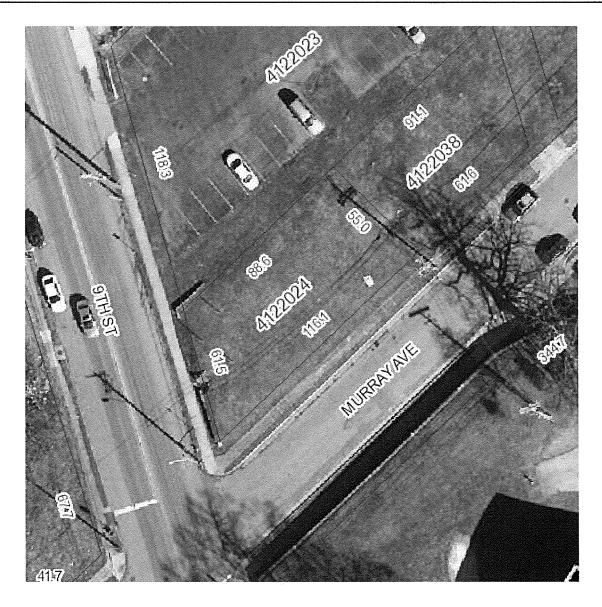

For more information, please call Listing Agents

David P. Boush, REALTOR – 540-871-5810 (mobile) Sam Hardy, Associate Broker – 540-761-9166 (mobile) 1.56± Acres Annual Taxes: \$11,750 Tax Map Numbers: 4122602, 4122025, 4122023, 4122024, 4122038

|                                                                                                                                                                                              |                                                                                                                        | Address: 929 M                                                                                                                                                                                                                                                                         | URRAY AVE SE, F                                                                                                                                                                     | Roanoke, VA 24013                                                                                      |                                                               |
|----------------------------------------------------------------------------------------------------------------------------------------------------------------------------------------------|------------------------------------------------------------------------------------------------------------------------|----------------------------------------------------------------------------------------------------------------------------------------------------------------------------------------------------------------------------------------------------------------------------------------|-------------------------------------------------------------------------------------------------------------------------------------------------------------------------------------|--------------------------------------------------------------------------------------------------------|---------------------------------------------------------------|
|                                                                                                                                                                                              |                                                                                                                        | ML #                                                                                                                                                                                                                                                                                   | 826050                                                                                                                                                                              | Status                                                                                                 | Active                                                        |
|                                                                                                                                                                                              |                                                                                                                        | List Price                                                                                                                                                                                                                                                                             | \$ 1,250,000                                                                                                                                                                        | Type Business                                                                                          | Church                                                        |
| 1 2000                                                                                                                                                                                       |                                                                                                                        | Year Built                                                                                                                                                                                                                                                                             | 1953                                                                                                                                                                                | Zoning Code                                                                                            |                                                               |
| 1                                                                                                                                                                                            |                                                                                                                        | Construct Stat                                                                                                                                                                                                                                                                         | Completed                                                                                                                                                                           | Tax ID                                                                                                 | 4122602, 4122025,<br>4122023, 4122024,<br>4122038             |
|                                                                                                                                                                                              |                                                                                                                        | Total Acreage                                                                                                                                                                                                                                                                          | 1.56                                                                                                                                                                                | Annual Taxes                                                                                           | \$ 11,750                                                     |
|                                                                                                                                                                                              |                                                                                                                        | Lot Dimensions                                                                                                                                                                                                                                                                         | 0                                                                                                                                                                                   | Municipality                                                                                           | City of Roanoke                                               |
|                                                                                                                                                                                              |                                                                                                                        | Water Class                                                                                                                                                                                                                                                                            | N/A                                                                                                                                                                                 | Water ID                                                                                               |                                                               |
|                                                                                                                                                                                              | L. in                                                                                                                  | Listing Type: Ex<br>Area: 0160 - City                                                                                                                                                                                                                                                  | clusive Right to Rep<br>of Roanoke - SE                                                                                                                                             | resent Seller                                                                                          |                                                               |
| Gross Building SqF                                                                                                                                                                           | t                                                                                                                      | Retail SqFt                                                                                                                                                                                                                                                                            |                                                                                                                                                                                     | Warehouse SqFt                                                                                         |                                                               |
| Gross Lot SqFt                                                                                                                                                                               |                                                                                                                        | Office SqFt                                                                                                                                                                                                                                                                            |                                                                                                                                                                                     | Parking SqFt                                                                                           |                                                               |
| Industrial SqFt                                                                                                                                                                              |                                                                                                                        | Leaseable SqFt                                                                                                                                                                                                                                                                         |                                                                                                                                                                                     | Lease Available                                                                                        | No                                                            |
| # Stories                                                                                                                                                                                    |                                                                                                                        | # Restrooms                                                                                                                                                                                                                                                                            |                                                                                                                                                                                     | Road Frontage                                                                                          |                                                               |
| On site Parking                                                                                                                                                                              | Yes                                                                                                                    | Basement Y/N                                                                                                                                                                                                                                                                           |                                                                                                                                                                                     | Traffic Count                                                                                          |                                                               |
| Parking Spaces                                                                                                                                                                               | 85                                                                                                                     | Flood Area N                                                                                                                                                                                                                                                                           | C                                                                                                                                                                                   | Length of Waterfror                                                                                    | nt                                                            |
| more. Building is clea                                                                                                                                                                       | n and in good condition.                                                                                               | Area in lower level capable of                                                                                                                                                                                                                                                         | seating 400 people                                                                                                                                                                  | varehouse, school, wede<br>for banquet events. On                                                      | ily 2 minutes to                                              |
| downtown/I 581, shop<br>Legal:<br>Showing Instr<br>Commercial Type:<br>Construction:<br>Heating:<br>Cooling:<br>Internet Access:                                                             | n and in good condition.                                                                                               | Area in lower level capable of<br>minutes to Carillion Memorial<br>Floors:<br>Ouse Water Description:<br>Sewer Description:<br>Water Heater Type:<br>Water Heater Energy<br>Topography:<br>Views:                                                                                      | Carpet; Concret<br>Public Water<br>Public Water<br>Public Sewer<br>Tank<br>y: Natural Gas<br>Level<br>City<br>Die: Appraisal                                                        | for banquet events. On<br>for a personal tour or m<br>e; Laminate; Vinyl<br>?6; Equipment Pass: No; Im | ly 2 minutes to<br>hore information.                          |
| more. Building is clea<br>downtown/I 581, shop<br>Legal:<br>Showing Instr<br>Commercial Type:<br>Construction:<br>Heating:<br>Cooling:<br>Internet Access:<br>Roof System:<br>Days On Market | n and in good condition.<br>ping, restaurants and 3<br>Office; Retail; Wareh<br>Brick<br>Gas Heat<br>Electric<br>Cable | Area in lower level capable of<br>minutes to Carillion Memorial<br>Floors:<br>OUSE Water Description:<br>Sewer Description:<br>Water Heater Type:<br>Water Heater Type:<br>Water Heater Energy<br>Topography:<br>Views:<br>Documents Availat<br>Miscellaneous Info<br>Limited Service: | Seating 400 people<br>Hospital. Call today<br>Carpet; Concrete<br>Public Water<br>Public Sewer<br>Tank<br>gy: Natural Gas<br>Level<br>City<br>Die: Appraisal<br>: Ceiling Height: 2 | for banquet events. On<br>for a personal tour or m<br>e; Laminate; Vinyl<br>?6; Equipment Pass: No; Im | ily 2 minutes to<br>nore information.<br>ventory Included: No |