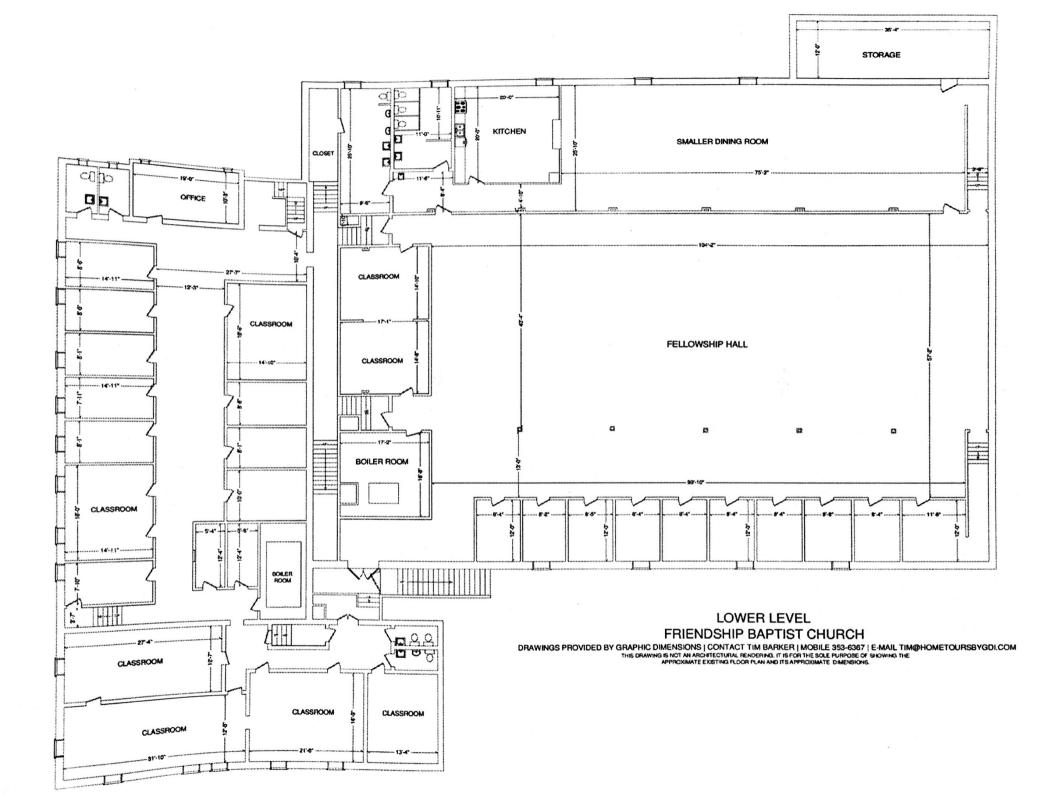

929 Murray Ave SE, Roanoke, Virginia 24013

Over 41,000 SF of space makes this property ideal for church, retail, office, warehouse, school, wedding/ events venue or more. Building is clean and in good condition. Area in lower level capable of seating 400 people for banquet events. Only 2 minutes to downtown/I 581, shopping, restaurants and 3 minutes to Carilion Memorial Hospital. Asking Price: \$1,250,000

|                                                                                                                                                                                              |                                                                                                                        | Address: 929 M                                                                                                                                                                                                                                                                         | URRAY AVE SE, F                                                                                                                                                                     | Roanoke, VA 24013                                                                                      |                                                               |
|----------------------------------------------------------------------------------------------------------------------------------------------------------------------------------------------|------------------------------------------------------------------------------------------------------------------------|----------------------------------------------------------------------------------------------------------------------------------------------------------------------------------------------------------------------------------------------------------------------------------------|-------------------------------------------------------------------------------------------------------------------------------------------------------------------------------------|--------------------------------------------------------------------------------------------------------|---------------------------------------------------------------|
|                                                                                                                                                                                              |                                                                                                                        | ML #                                                                                                                                                                                                                                                                                   | 826050                                                                                                                                                                              | Status                                                                                                 | Active                                                        |
|                                                                                                                                                                                              |                                                                                                                        | List Price                                                                                                                                                                                                                                                                             | \$ 1,250,000                                                                                                                                                                        | Type Business                                                                                          | Church                                                        |
| 1 2000                                                                                                                                                                                       |                                                                                                                        | Year Built                                                                                                                                                                                                                                                                             | 1953                                                                                                                                                                                | Zoning Code                                                                                            |                                                               |
| 1                                                                                                                                                                                            |                                                                                                                        | Construct Stat                                                                                                                                                                                                                                                                         | Completed                                                                                                                                                                           | Tax ID                                                                                                 | 4122602, 4122025,<br>4122023, 4122024,<br>4122038             |
|                                                                                                                                                                                              |                                                                                                                        | Total Acreage                                                                                                                                                                                                                                                                          | 1.56                                                                                                                                                                                | Annual Taxes                                                                                           | \$ 11,750                                                     |
|                                                                                                                                                                                              |                                                                                                                        | Lot Dimensions                                                                                                                                                                                                                                                                         | 0                                                                                                                                                                                   | Municipality                                                                                           | City of Roanoke                                               |
|                                                                                                                                                                                              |                                                                                                                        | Water Class                                                                                                                                                                                                                                                                            | N/A                                                                                                                                                                                 | Water ID                                                                                               |                                                               |
|                                                                                                                                                                                              | L. in                                                                                                                  | Listing Type: Ex<br>Area: 0160 - City                                                                                                                                                                                                                                                  | clusive Right to Rep<br>of Roanoke - SE                                                                                                                                             | resent Seller                                                                                          |                                                               |
| Gross Building SqF                                                                                                                                                                           | t                                                                                                                      | Retail SqFt                                                                                                                                                                                                                                                                            |                                                                                                                                                                                     | Warehouse SqFt                                                                                         |                                                               |
| Gross Lot SqFt                                                                                                                                                                               |                                                                                                                        | Office SqFt                                                                                                                                                                                                                                                                            |                                                                                                                                                                                     | Parking SqFt                                                                                           |                                                               |
| Industrial SqFt                                                                                                                                                                              |                                                                                                                        | Leaseable SqFt                                                                                                                                                                                                                                                                         |                                                                                                                                                                                     | Lease Available                                                                                        | No                                                            |
| # Stories                                                                                                                                                                                    |                                                                                                                        | # Restrooms                                                                                                                                                                                                                                                                            |                                                                                                                                                                                     | Road Frontage                                                                                          |                                                               |
| On site Parking                                                                                                                                                                              | Yes                                                                                                                    | Basement Y/N                                                                                                                                                                                                                                                                           |                                                                                                                                                                                     | Traffic Count                                                                                          |                                                               |
| Parking Spaces                                                                                                                                                                               | 85                                                                                                                     | Flood Area N                                                                                                                                                                                                                                                                           | C                                                                                                                                                                                   | Length of Waterfror                                                                                    | nt                                                            |
| more. Building is clea                                                                                                                                                                       | n and in good condition.                                                                                               | Area in lower level capable of                                                                                                                                                                                                                                                         | seating 400 people                                                                                                                                                                  | varehouse, school, wede<br>for banquet events. On                                                      | ily 2 minutes to                                              |
| downtown/I 581, shop<br>Legal:<br>Showing Instr<br>Commercial Type:<br>Construction:<br>Heating:<br>Cooling:<br>Internet Access:                                                             | n and in good condition.                                                                                               | Area in lower level capable of<br>minutes to Carillion Memorial<br>Floors:<br>Ouse Water Description:<br>Sewer Description:<br>Water Heater Type:<br>Water Heater Energy<br>Topography:<br>Views:                                                                                      | Carpet; Concret<br>Public Water<br>Public Water<br>Public Sewer<br>Tank<br>y: Natural Gas<br>Level<br>City<br>Die: Appraisal                                                        | for banquet events. On<br>for a personal tour or m<br>e; Laminate; Vinyl<br>?6; Equipment Pass: No; Im | ly 2 minutes to<br>hore information.                          |
| more. Building is clea<br>downtown/I 581, shop<br>Legal:<br>Showing Instr<br>Commercial Type:<br>Construction:<br>Heating:<br>Cooling:<br>Internet Access:<br>Roof System:<br>Days On Market | n and in good condition.<br>ping, restaurants and 3<br>Office; Retail; Wareh<br>Brick<br>Gas Heat<br>Electric<br>Cable | Area in lower level capable of<br>minutes to Carillion Memorial<br>Floors:<br>OUSE Water Description:<br>Sewer Description:<br>Water Heater Type:<br>Water Heater Type:<br>Water Heater Energy<br>Topography:<br>Views:<br>Documents Availat<br>Miscellaneous Info<br>Limited Service: | Seating 400 people<br>Hospital. Call today<br>Carpet; Concrete<br>Public Water<br>Public Sewer<br>Tank<br>gy: Natural Gas<br>Level<br>City<br>Die: Appraisal<br>: Ceiling Height: 2 | for banquet events. On<br>for a personal tour or m<br>e; Laminate; Vinyl<br>?6; Equipment Pass: No; Im | ily 2 minutes to<br>nore information.<br>ventory Included: No |