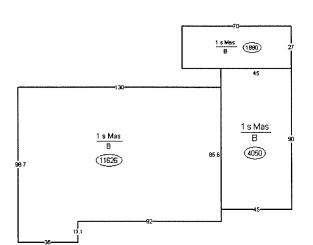

For more information, please call Listing Agents

David P. Boush, REALTOR – 540-871-5810 (mobile) Sam Hardy, Associate Broker – 540-761-9166 (mobile) 1.56± Acres Annual Taxes: \$11,750 Tax Map Numbers: 4122602, 4122025, 4122023, 4122024, 4122038

|                                                                                                                                                                                              |                                                                                                                        | Address: 929 M                                                                                                                                                                                                                                                                         | URRAY AVE SE, F                                                                                                                                                                     | Roanoke, VA 24013                                                                                      |                                                               |
|----------------------------------------------------------------------------------------------------------------------------------------------------------------------------------------------|------------------------------------------------------------------------------------------------------------------------|----------------------------------------------------------------------------------------------------------------------------------------------------------------------------------------------------------------------------------------------------------------------------------------|-------------------------------------------------------------------------------------------------------------------------------------------------------------------------------------|--------------------------------------------------------------------------------------------------------|---------------------------------------------------------------|
|                                                                                                                                                                                              |                                                                                                                        | ML #                                                                                                                                                                                                                                                                                   | 826050                                                                                                                                                                              | Status                                                                                                 | Active                                                        |
|                                                                                                                                                                                              |                                                                                                                        | List Price                                                                                                                                                                                                                                                                             | \$ 1,250,000                                                                                                                                                                        | Type Business                                                                                          | Church                                                        |
| 1 2000                                                                                                                                                                                       |                                                                                                                        | Year Built                                                                                                                                                                                                                                                                             | 1953                                                                                                                                                                                | Zoning Code                                                                                            |                                                               |
| 1                                                                                                                                                                                            |                                                                                                                        | Construct Stat                                                                                                                                                                                                                                                                         | Completed                                                                                                                                                                           | Tax ID                                                                                                 | 4122602, 4122025,<br>4122023, 4122024,<br>4122038             |
|                                                                                                                                                                                              |                                                                                                                        | Total Acreage                                                                                                                                                                                                                                                                          | 1.56                                                                                                                                                                                | Annual Taxes                                                                                           | \$ 11,750                                                     |
|                                                                                                                                                                                              |                                                                                                                        | Lot Dimensions                                                                                                                                                                                                                                                                         | 0                                                                                                                                                                                   | Municipality                                                                                           | City of Roanoke                                               |
|                                                                                                                                                                                              |                                                                                                                        | Water Class                                                                                                                                                                                                                                                                            | N/A                                                                                                                                                                                 | Water ID                                                                                               |                                                               |
|                                                                                                                                                                                              | L. in                                                                                                                  | Listing Type: Ex<br>Area: 0160 - City                                                                                                                                                                                                                                                  | clusive Right to Rep<br>of Roanoke - SE                                                                                                                                             | resent Seller                                                                                          |                                                               |
| Gross Building SqF                                                                                                                                                                           | t                                                                                                                      | Retail SqFt                                                                                                                                                                                                                                                                            |                                                                                                                                                                                     | Warehouse SqFt                                                                                         |                                                               |
| Gross Lot SqFt                                                                                                                                                                               |                                                                                                                        | Office SqFt                                                                                                                                                                                                                                                                            |                                                                                                                                                                                     | Parking SqFt                                                                                           |                                                               |
| Industrial SqFt                                                                                                                                                                              |                                                                                                                        | Leaseable SqFt                                                                                                                                                                                                                                                                         |                                                                                                                                                                                     | Lease Available                                                                                        | No                                                            |
| # Stories                                                                                                                                                                                    |                                                                                                                        | # Restrooms                                                                                                                                                                                                                                                                            |                                                                                                                                                                                     | Road Frontage                                                                                          |                                                               |
| On site Parking                                                                                                                                                                              | Yes                                                                                                                    | Basement Y/N                                                                                                                                                                                                                                                                           |                                                                                                                                                                                     | Traffic Count                                                                                          |                                                               |
| Parking Spaces                                                                                                                                                                               | 85                                                                                                                     | Flood Area N                                                                                                                                                                                                                                                                           | C                                                                                                                                                                                   | Length of Waterfror                                                                                    | nt                                                            |
| more. Building is clea                                                                                                                                                                       | n and in good condition.                                                                                               | Area in lower level capable of                                                                                                                                                                                                                                                         | seating 400 people                                                                                                                                                                  | varehouse, school, wede<br>for banquet events. On                                                      | ily 2 minutes to                                              |
| downtown/I 581, shop<br>Legal:<br>Showing Instr<br>Commercial Type:<br>Construction:<br>Heating:<br>Cooling:<br>Internet Access:                                                             | n and in good condition.                                                                                               | Area in lower level capable of<br>minutes to Carillion Memorial<br>Floors:<br>Ouse Water Description:<br>Sewer Description:<br>Water Heater Type:<br>Water Heater Energy<br>Topography:<br>Views:                                                                                      | Carpet; Concret<br>Public Water<br>Public Water<br>Public Sewer<br>Tank<br>y: Natural Gas<br>Level<br>City<br>Die: Appraisal                                                        | for banquet events. On<br>for a personal tour or m<br>e; Laminate; Vinyl<br>?6; Equipment Pass: No; Im | ly 2 minutes to<br>hore information.                          |
| more. Building is clea<br>downtown/I 581, shop<br>Legal:<br>Showing Instr<br>Commercial Type:<br>Construction:<br>Heating:<br>Cooling:<br>Internet Access:<br>Roof System:<br>Days On Market | n and in good condition.<br>ping, restaurants and 3<br>Office; Retail; Wareh<br>Brick<br>Gas Heat<br>Electric<br>Cable | Area in lower level capable of<br>minutes to Carillion Memorial<br>Floors:<br>OUSE Water Description:<br>Sewer Description:<br>Water Heater Type:<br>Water Heater Type:<br>Water Heater Energy<br>Topography:<br>Views:<br>Documents Availat<br>Miscellaneous Info<br>Limited Service: | Seating 400 people<br>Hospital. Call today<br>Carpet; Concrete<br>Public Water<br>Public Sewer<br>Tank<br>gy: Natural Gas<br>Level<br>City<br>Die: Appraisal<br>: Ceiling Height: 2 | for banquet events. On<br>for a personal tour or m<br>e; Laminate; Vinyl<br>?6; Equipment Pass: No; Im | ily 2 minutes to<br>nore information.<br>ventory Included: No |