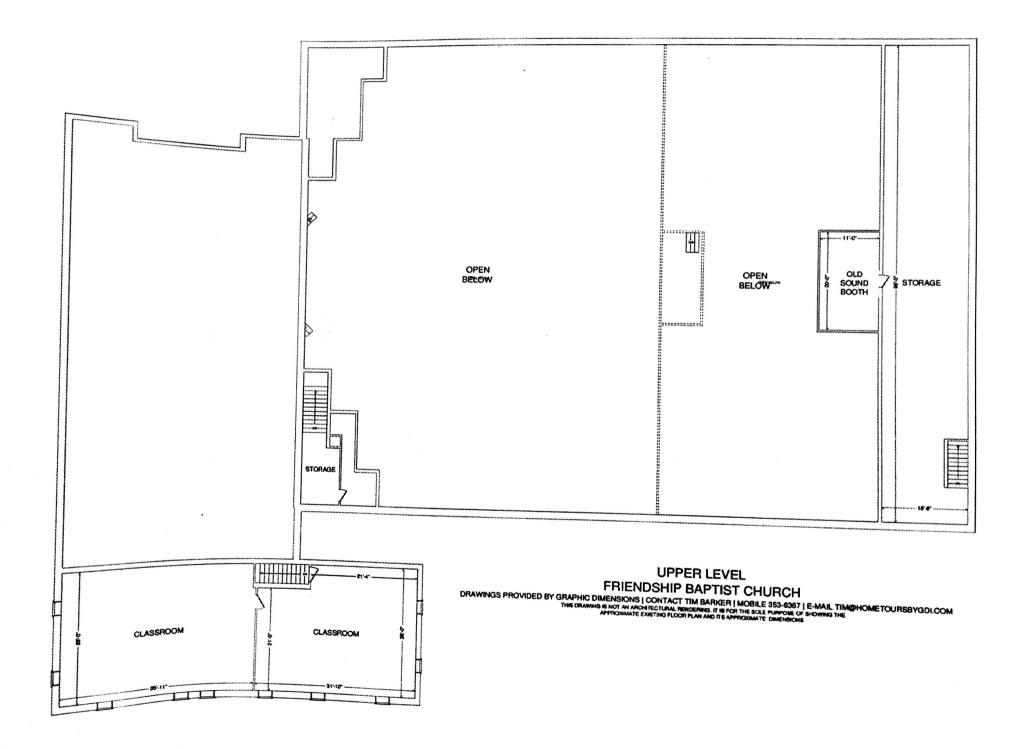

929 Murray Ave SE, Roanoke, Virginia 24013

Over 41,000 SF of space makes this property ideal for church, retail, office, warehouse, school, wedding/ events venue or more. Building is clean and in good condition. Area in lower level capable of seating 400 people for banquet events. Only 2 minutes to downtown/I 581, shopping, restaurants and 3 minutes to Carilion Memorial Hospital. Asking Price: \$1,250,000

|                                                                                                                                                                                              |                                                                                                                        | Address: 929 M                                                                                                                                                                                                                                                                         | URRAY AVE SE, F                                                                                                                                                                     | Roanoke, VA 24013                                                                                      |                                                               |
|----------------------------------------------------------------------------------------------------------------------------------------------------------------------------------------------|------------------------------------------------------------------------------------------------------------------------|----------------------------------------------------------------------------------------------------------------------------------------------------------------------------------------------------------------------------------------------------------------------------------------|-------------------------------------------------------------------------------------------------------------------------------------------------------------------------------------|--------------------------------------------------------------------------------------------------------|---------------------------------------------------------------|
|                                                                                                                                                                                              |                                                                                                                        | ML #                                                                                                                                                                                                                                                                                   | 826050                                                                                                                                                                              | Status                                                                                                 | Active                                                        |
|                                                                                                                                                                                              |                                                                                                                        | List Price                                                                                                                                                                                                                                                                             | \$ 1,250,000                                                                                                                                                                        | Type Business                                                                                          | Church                                                        |
| 1 2000                                                                                                                                                                                       |                                                                                                                        | Year Built                                                                                                                                                                                                                                                                             | 1953                                                                                                                                                                                | Zoning Code                                                                                            |                                                               |
| 1                                                                                                                                                                                            |                                                                                                                        | Construct Stat                                                                                                                                                                                                                                                                         | Completed                                                                                                                                                                           | Tax ID                                                                                                 | 4122602, 4122025,<br>4122023, 4122024,<br>4122038             |
|                                                                                                                                                                                              |                                                                                                                        | Total Acreage                                                                                                                                                                                                                                                                          | 1.56                                                                                                                                                                                | Annual Taxes                                                                                           | \$ 11,750                                                     |
|                                                                                                                                                                                              |                                                                                                                        | Lot Dimensions                                                                                                                                                                                                                                                                         | 0                                                                                                                                                                                   | Municipality                                                                                           | City of Roanoke                                               |
|                                                                                                                                                                                              |                                                                                                                        | Water Class                                                                                                                                                                                                                                                                            | N/A                                                                                                                                                                                 | Water ID                                                                                               |                                                               |
|                                                                                                                                                                                              | L. in                                                                                                                  | Listing Type: Ex<br>Area: 0160 - City                                                                                                                                                                                                                                                  | clusive Right to Rep<br>of Roanoke - SE                                                                                                                                             | resent Seller                                                                                          |                                                               |
| Gross Building SqF                                                                                                                                                                           | t                                                                                                                      | Retail SqFt                                                                                                                                                                                                                                                                            |                                                                                                                                                                                     | Warehouse SqFt                                                                                         |                                                               |
| Gross Lot SqFt                                                                                                                                                                               |                                                                                                                        | Office SqFt                                                                                                                                                                                                                                                                            |                                                                                                                                                                                     | Parking SqFt                                                                                           |                                                               |
| Industrial SqFt                                                                                                                                                                              |                                                                                                                        | Leaseable SqFt                                                                                                                                                                                                                                                                         |                                                                                                                                                                                     | Lease Available                                                                                        | No                                                            |
| # Stories                                                                                                                                                                                    |                                                                                                                        | # Restrooms                                                                                                                                                                                                                                                                            |                                                                                                                                                                                     | Road Frontage                                                                                          |                                                               |
| On site Parking                                                                                                                                                                              | Yes                                                                                                                    | Basement Y/N                                                                                                                                                                                                                                                                           |                                                                                                                                                                                     | Traffic Count                                                                                          |                                                               |
| Parking Spaces                                                                                                                                                                               | 85                                                                                                                     | Flood Area N                                                                                                                                                                                                                                                                           | C                                                                                                                                                                                   | Length of Waterfror                                                                                    | nt                                                            |
| more. Building is clea                                                                                                                                                                       | n and in good condition.                                                                                               | Area in lower level capable of                                                                                                                                                                                                                                                         | seating 400 people                                                                                                                                                                  | varehouse, school, wede<br>for banquet events. On                                                      | ily 2 minutes to                                              |
| downtown/I 581, shop<br>Legal:<br>Showing Instr<br>Commercial Type:<br>Construction:<br>Heating:<br>Cooling:<br>Internet Access:                                                             | n and in good condition.                                                                                               | Area in lower level capable of<br>minutes to Carillion Memorial<br>Floors:<br>Ouse Water Description:<br>Sewer Description:<br>Water Heater Type:<br>Water Heater Energy<br>Topography:<br>Views:                                                                                      | Carpet; Concret<br>Public Water<br>Public Water<br>Public Sewer<br>Tank<br>y: Natural Gas<br>Level<br>City<br>Die: Appraisal                                                        | for banquet events. On<br>for a personal tour or m<br>e; Laminate; Vinyl<br>?6; Equipment Pass: No; Im | ly 2 minutes to<br>hore information.                          |
| more. Building is clea<br>downtown/I 581, shop<br>Legal:<br>Showing Instr<br>Commercial Type:<br>Construction:<br>Heating:<br>Cooling:<br>Internet Access:<br>Roof System:<br>Days On Market | n and in good condition.<br>ping, restaurants and 3<br>Office; Retail; Wareh<br>Brick<br>Gas Heat<br>Electric<br>Cable | Area in lower level capable of<br>minutes to Carillion Memorial<br>Floors:<br>OUSE Water Description:<br>Sewer Description:<br>Water Heater Type:<br>Water Heater Type:<br>Water Heater Energy<br>Topography:<br>Views:<br>Documents Availat<br>Miscellaneous Info<br>Limited Service: | Seating 400 people<br>Hospital. Call today<br>Carpet; Concrete<br>Public Water<br>Public Sewer<br>Tank<br>gy: Natural Gas<br>Level<br>City<br>Die: Appraisal<br>: Ceiling Height: 2 | for banquet events. On<br>for a personal tour or m<br>e; Laminate; Vinyl<br>?6; Equipment Pass: No; Im | ily 2 minutes to<br>nore information.<br>ventory Included: No |