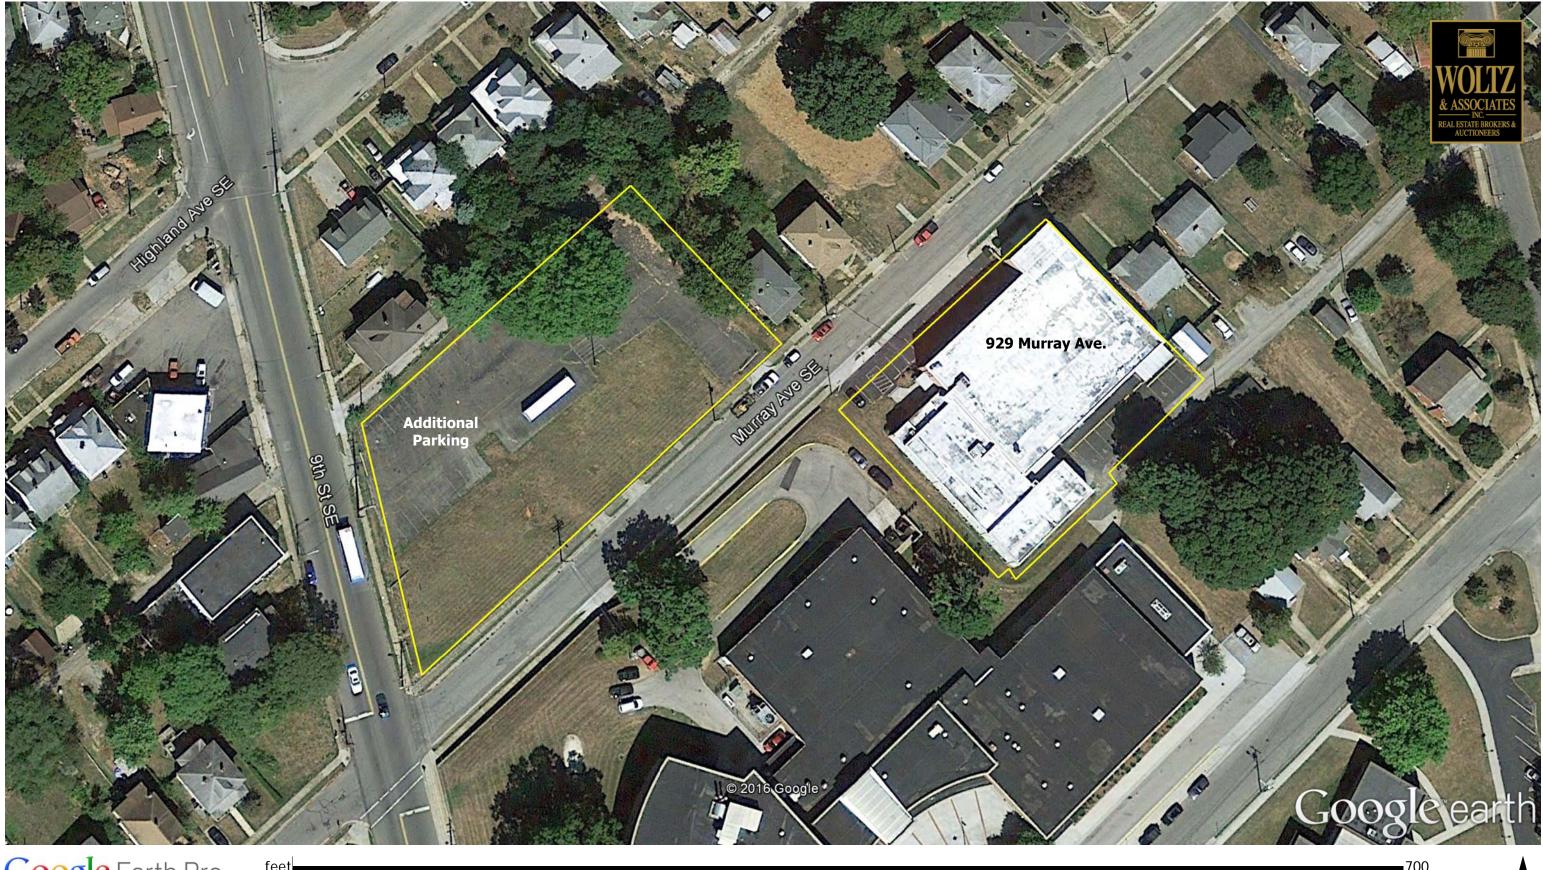

929 Murray Ave SE, Roanoke, Virginia 24013

Over 41,000 SF of space makes this property ideal for church, retail, office, warehouse, school, wedding/ events venue or more. Building is clean and in good condition. Area in lower level capable of seating 400 people for banquet events. Only 2 minutes to downtown/I 581, shopping, restaurants and 3 minutes to Carilion Memorial Hospital. Asking Price: \$1,250,000

For more information, please call Listing Agents

David P. Boush, REALTOR – 540-871-5810 (mobile) Sam Hardy, Associate Broker – 540-761-9166 (mobile) 1.56± Acres Annual Taxes: \$11,750 Tax Map Numbers: 4122602, 4122025, 4122023, 4122024, 4122038

Google Earth Pro

feet meters

929 Murray Ave SE, Roanoke, VA Boundaries are Approximate

929 Murray Ave SE , Roanoke, Virginia 24013

For more information, please call Listing Agents David P. Boush, REALTOR – 540-871-5810 (mobile) Sam Hardy, Associate Broker – 540-761-9166 (mobile)