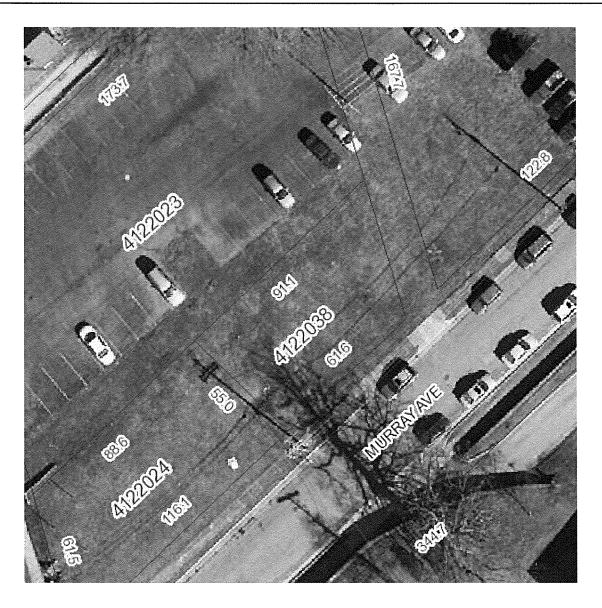

For more information, please call Listing Agents

David P. Boush, REALTOR – 540-871-5810 (mobile) Sam Hardy, Associate Broker – 540-761-9166 (mobile) 1.56± Acres Annual Taxes: \$11,750 Tax Map Numbers: 4122602, 4122025, 4122023, 4122024, 4122038

|                                                                                                                                                                                              |                                                                                                                        | Address: 929 M                                                                                                                                                                                                                                                                         | URRAY AVE SE, F                                                                                                                                                                     | Roanoke, VA 24013                                                                                      |                                                               |
|----------------------------------------------------------------------------------------------------------------------------------------------------------------------------------------------|------------------------------------------------------------------------------------------------------------------------|----------------------------------------------------------------------------------------------------------------------------------------------------------------------------------------------------------------------------------------------------------------------------------------|-------------------------------------------------------------------------------------------------------------------------------------------------------------------------------------|--------------------------------------------------------------------------------------------------------|---------------------------------------------------------------|
|                                                                                                                                                                                              |                                                                                                                        | ML #                                                                                                                                                                                                                                                                                   | 826050                                                                                                                                                                              | Status                                                                                                 | Active                                                        |
|                                                                                                                                                                                              |                                                                                                                        | List Price                                                                                                                                                                                                                                                                             | \$ 1,250,000                                                                                                                                                                        | Type Business                                                                                          | Church                                                        |
| 1 2000                                                                                                                                                                                       |                                                                                                                        | Year Built                                                                                                                                                                                                                                                                             | 1953                                                                                                                                                                                | Zoning Code                                                                                            |                                                               |
| 1                                                                                                                                                                                            |                                                                                                                        | Construct Stat                                                                                                                                                                                                                                                                         | Completed                                                                                                                                                                           | Tax ID                                                                                                 | 4122602, 4122025,<br>4122023, 4122024,<br>4122038             |
|                                                                                                                                                                                              |                                                                                                                        | Total Acreage                                                                                                                                                                                                                                                                          | 1.56                                                                                                                                                                                | Annual Taxes                                                                                           | \$ 11,750                                                     |
|                                                                                                                                                                                              |                                                                                                                        | Lot Dimensions                                                                                                                                                                                                                                                                         | 0                                                                                                                                                                                   | Municipality                                                                                           | City of Roanoke                                               |
|                                                                                                                                                                                              |                                                                                                                        | Water Class                                                                                                                                                                                                                                                                            | N/A                                                                                                                                                                                 | Water ID                                                                                               |                                                               |
|                                                                                                                                                                                              | L. in                                                                                                                  | Listing Type: Ex<br>Area: 0160 - City                                                                                                                                                                                                                                                  | clusive Right to Rep<br>of Roanoke - SE                                                                                                                                             | resent Seller                                                                                          |                                                               |
| Gross Building SqF                                                                                                                                                                           | t                                                                                                                      | Retail SqFt                                                                                                                                                                                                                                                                            |                                                                                                                                                                                     | Warehouse SqFt                                                                                         |                                                               |
| Gross Lot SqFt                                                                                                                                                                               |                                                                                                                        | Office SqFt                                                                                                                                                                                                                                                                            |                                                                                                                                                                                     | Parking SqFt                                                                                           |                                                               |
| Industrial SqFt                                                                                                                                                                              |                                                                                                                        | Leaseable SqFt                                                                                                                                                                                                                                                                         |                                                                                                                                                                                     | Lease Available                                                                                        | No                                                            |
| # Stories                                                                                                                                                                                    |                                                                                                                        | # Restrooms                                                                                                                                                                                                                                                                            |                                                                                                                                                                                     | Road Frontage                                                                                          |                                                               |
| On site Parking                                                                                                                                                                              | Yes                                                                                                                    | Basement Y/N                                                                                                                                                                                                                                                                           |                                                                                                                                                                                     | Traffic Count                                                                                          |                                                               |
| Parking Spaces                                                                                                                                                                               | 85                                                                                                                     | Flood Area N                                                                                                                                                                                                                                                                           | C                                                                                                                                                                                   | Length of Waterfror                                                                                    | nt                                                            |
| more. Building is clea                                                                                                                                                                       | n and in good condition.                                                                                               | Area in lower level capable of                                                                                                                                                                                                                                                         | seating 400 people                                                                                                                                                                  | varehouse, school, wede<br>for banquet events. On                                                      | ily 2 minutes to                                              |
| downtown/I 581, shop<br>Legal:<br>Showing Instr<br>Commercial Type:<br>Construction:<br>Heating:<br>Cooling:<br>Internet Access:                                                             | n and in good condition.                                                                                               | Area in lower level capable of<br>minutes to Carillion Memorial<br>Floors:<br>Ouse Water Description:<br>Sewer Description:<br>Water Heater Type:<br>Water Heater Energy<br>Topography:<br>Views:                                                                                      | Carpet; Concret<br>Public Water<br>Public Water<br>Public Sewer<br>Tank<br>y: Natural Gas<br>Level<br>City<br>Die: Appraisal                                                        | for banquet events. On<br>for a personal tour or m<br>e; Laminate; Vinyl<br>?6; Equipment Pass: No; Im | ly 2 minutes to<br>hore information.                          |
| more. Building is clea<br>downtown/I 581, shop<br>Legal:<br>Showing Instr<br>Commercial Type:<br>Construction:<br>Heating:<br>Cooling:<br>Internet Access:<br>Roof System:<br>Days On Market | n and in good condition.<br>ping, restaurants and 3<br>Office; Retail; Wareh<br>Brick<br>Gas Heat<br>Electric<br>Cable | Area in lower level capable of<br>minutes to Carillion Memorial<br>Floors:<br>OUSE Water Description:<br>Sewer Description:<br>Water Heater Type:<br>Water Heater Type:<br>Water Heater Energy<br>Topography:<br>Views:<br>Documents Availat<br>Miscellaneous Info<br>Limited Service: | Seating 400 people<br>Hospital. Call today<br>Carpet; Concrete<br>Public Water<br>Public Sewer<br>Tank<br>gy: Natural Gas<br>Level<br>City<br>Die: Appraisal<br>: Ceiling Height: 2 | for banquet events. On<br>for a personal tour or m<br>e; Laminate; Vinyl<br>?6; Equipment Pass: No; Im | ily 2 minutes to<br>nore information.<br>ventory Included: No |