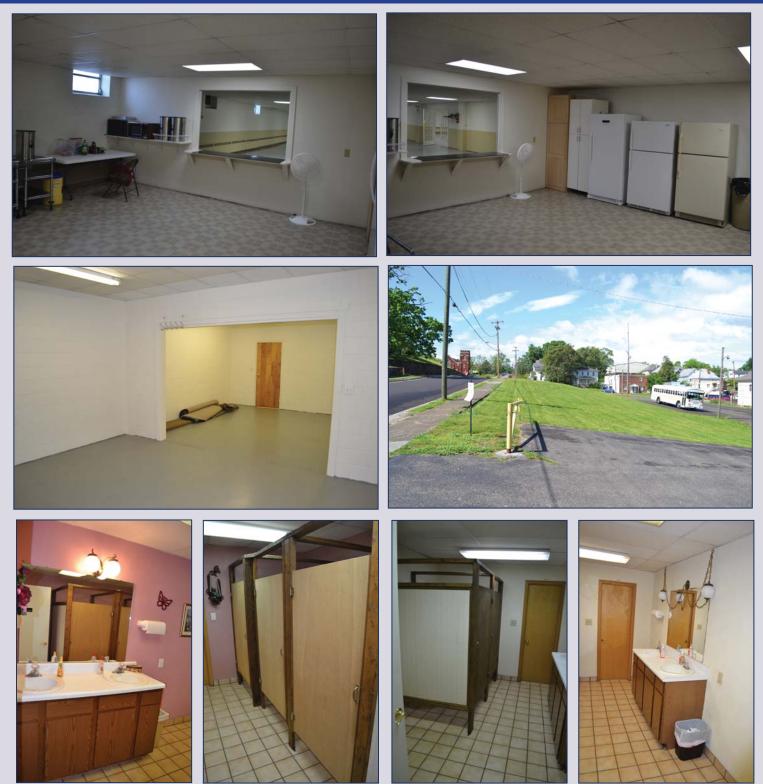

929 Murray Ave SE, Roanoke, Virginia 24013

Over 41,000 SF of space makes this property ideal for church, retail, office, warehouse, school, wedding/ events venue or more. Building is clean and in good condition. Area in lower level capable of seating 400 people for banquet events. Only 2 minutes to downtown/I 581, shopping, restaurants and 3 minutes to Carilion Memorial Hospital. Asking Price: \$1,250,000

|                                                                                                                                                                                              |                                                                                                                        | Address: 929 M                                                                                                                                                                                                                                                                         | URRAY AVE SE, F                                                                                                                                                                     | Roanoke, VA 24013                                                                                      |                                                               |
|----------------------------------------------------------------------------------------------------------------------------------------------------------------------------------------------|------------------------------------------------------------------------------------------------------------------------|----------------------------------------------------------------------------------------------------------------------------------------------------------------------------------------------------------------------------------------------------------------------------------------|-------------------------------------------------------------------------------------------------------------------------------------------------------------------------------------|--------------------------------------------------------------------------------------------------------|---------------------------------------------------------------|
|                                                                                                                                                                                              |                                                                                                                        | ML #                                                                                                                                                                                                                                                                                   | 826050                                                                                                                                                                              | Status                                                                                                 | Active                                                        |
|                                                                                                                                                                                              |                                                                                                                        | List Price                                                                                                                                                                                                                                                                             | \$ 1,250,000                                                                                                                                                                        | Type Business                                                                                          | Church                                                        |
| 1 2000                                                                                                                                                                                       |                                                                                                                        | Year Built                                                                                                                                                                                                                                                                             | 1953                                                                                                                                                                                | Zoning Code                                                                                            |                                                               |
| 1                                                                                                                                                                                            |                                                                                                                        | Construct Stat                                                                                                                                                                                                                                                                         | Completed                                                                                                                                                                           | Tax ID                                                                                                 | 4122602, 4122025,<br>4122023, 4122024,<br>4122038             |
|                                                                                                                                                                                              |                                                                                                                        | Total Acreage                                                                                                                                                                                                                                                                          | 1.56                                                                                                                                                                                | Annual Taxes                                                                                           | \$ 11,750                                                     |
|                                                                                                                                                                                              |                                                                                                                        | Lot Dimensions                                                                                                                                                                                                                                                                         | 0                                                                                                                                                                                   | Municipality                                                                                           | City of Roanoke                                               |
|                                                                                                                                                                                              |                                                                                                                        | Water Class                                                                                                                                                                                                                                                                            | N/A                                                                                                                                                                                 | Water ID                                                                                               |                                                               |
|                                                                                                                                                                                              | L. in                                                                                                                  | Listing Type: Ex<br>Area: 0160 - City                                                                                                                                                                                                                                                  | clusive Right to Rep<br>of Roanoke - SE                                                                                                                                             | resent Seller                                                                                          |                                                               |
| Gross Building SqF                                                                                                                                                                           | t                                                                                                                      | Retail SqFt                                                                                                                                                                                                                                                                            |                                                                                                                                                                                     | Warehouse SqFt                                                                                         |                                                               |
| Gross Lot SqFt                                                                                                                                                                               |                                                                                                                        | Office SqFt                                                                                                                                                                                                                                                                            |                                                                                                                                                                                     | Parking SqFt                                                                                           |                                                               |
| Industrial SqFt                                                                                                                                                                              |                                                                                                                        | Leaseable SqFt                                                                                                                                                                                                                                                                         |                                                                                                                                                                                     | Lease Available                                                                                        | No                                                            |
| # Stories                                                                                                                                                                                    |                                                                                                                        | # Restrooms                                                                                                                                                                                                                                                                            |                                                                                                                                                                                     | Road Frontage                                                                                          |                                                               |
| On site Parking                                                                                                                                                                              | Yes                                                                                                                    | Basement Y/N                                                                                                                                                                                                                                                                           |                                                                                                                                                                                     | Traffic Count                                                                                          |                                                               |
| Parking Spaces                                                                                                                                                                               | 85                                                                                                                     | Flood Area N                                                                                                                                                                                                                                                                           | C                                                                                                                                                                                   | Length of Waterfror                                                                                    | nt                                                            |
| more. Building is clea                                                                                                                                                                       | n and in good condition.                                                                                               | Area in lower level capable of                                                                                                                                                                                                                                                         | seating 400 people                                                                                                                                                                  | varehouse, school, wede<br>for banquet events. On                                                      | ily 2 minutes to                                              |
| downtown/I 581, shop<br>Legal:<br>Showing Instr<br>Commercial Type:<br>Construction:<br>Heating:<br>Cooling:<br>Internet Access:                                                             | n and in good condition.                                                                                               | Area in lower level capable of<br>minutes to Carillion Memorial<br>Floors:<br>Ouse Water Description:<br>Sewer Description:<br>Water Heater Type:<br>Water Heater Energy<br>Topography:<br>Views:                                                                                      | Carpet; Concret<br>Public Water<br>Public Water<br>Public Sewer<br>Tank<br>y: Natural Gas<br>Level<br>City<br>Die: Appraisal                                                        | for banquet events. On<br>for a personal tour or m<br>e; Laminate; Vinyl<br>?6; Equipment Pass: No; Im | ly 2 minutes to<br>hore information.                          |
| more. Building is clea<br>downtown/I 581, shop<br>Legal:<br>Showing Instr<br>Commercial Type:<br>Construction:<br>Heating:<br>Cooling:<br>Internet Access:<br>Roof System:<br>Days On Market | n and in good condition.<br>ping, restaurants and 3<br>Office; Retail; Wareh<br>Brick<br>Gas Heat<br>Electric<br>Cable | Area in lower level capable of<br>minutes to Carillion Memorial<br>Floors:<br>OUSE Water Description:<br>Sewer Description:<br>Water Heater Type:<br>Water Heater Type:<br>Water Heater Energy<br>Topography:<br>Views:<br>Documents Availat<br>Miscellaneous Info<br>Limited Service: | Seating 400 people<br>Hospital. Call today<br>Carpet; Concrete<br>Public Water<br>Public Sewer<br>Tank<br>gy: Natural Gas<br>Level<br>City<br>Die: Appraisal<br>: Ceiling Height: 2 | for banquet events. On<br>for a personal tour or m<br>e; Laminate; Vinyl<br>?6; Equipment Pass: No; Im | ily 2 minutes to<br>nore information.<br>ventory Included: No |