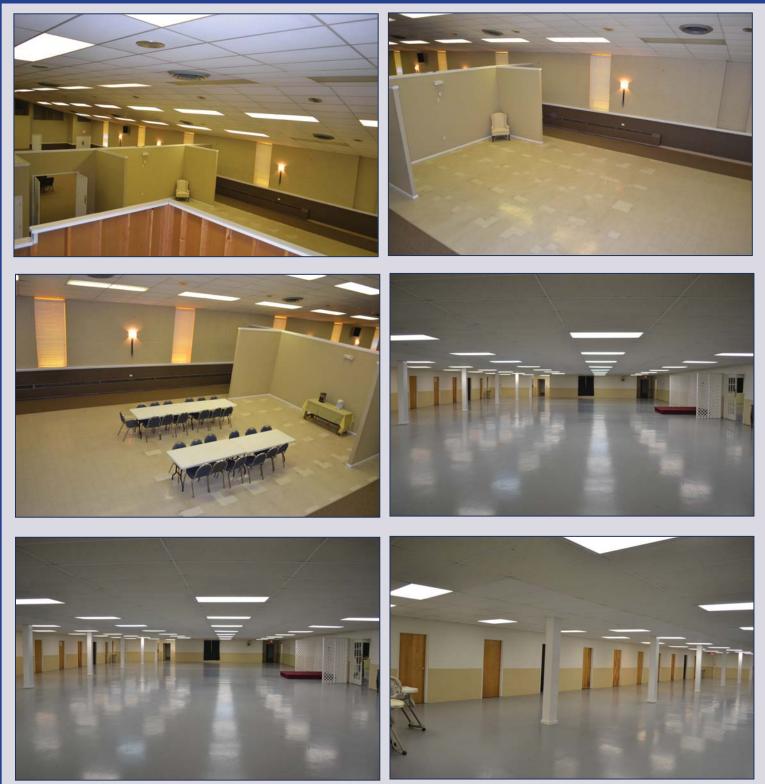

929 Murray Ave SE, Roanoke, Virginia 24013

Over 41,000 SF of space makes this property ideal for church, retail, office, warehouse, school, wedding/ events venue or more. Building is clean and in good condition. Area in lower level capable of seating 400 people for banquet events. Only 2 minutes to downtown/I 581, shopping, restaurants and 3 minutes to Carilion Memorial Hospital. Asking Price: \$1,250,000

|                                                                                                                                                                                              |                                                                                                                        | Address: 929 M                                                                                                                                                                                                                                                                         | URRAY AVE SE, F                                                                                                                                                                     | Roanoke, VA 24013                                                                                      |                                                               |
|----------------------------------------------------------------------------------------------------------------------------------------------------------------------------------------------|------------------------------------------------------------------------------------------------------------------------|----------------------------------------------------------------------------------------------------------------------------------------------------------------------------------------------------------------------------------------------------------------------------------------|-------------------------------------------------------------------------------------------------------------------------------------------------------------------------------------|--------------------------------------------------------------------------------------------------------|---------------------------------------------------------------|
|                                                                                                                                                                                              |                                                                                                                        | ML #                                                                                                                                                                                                                                                                                   | 826050                                                                                                                                                                              | Status                                                                                                 | Active                                                        |
|                                                                                                                                                                                              |                                                                                                                        | List Price                                                                                                                                                                                                                                                                             | \$ 1,250,000                                                                                                                                                                        | Type Business                                                                                          | Church                                                        |
| 1 2000                                                                                                                                                                                       |                                                                                                                        | Year Built                                                                                                                                                                                                                                                                             | 1953                                                                                                                                                                                | Zoning Code                                                                                            |                                                               |
| 1                                                                                                                                                                                            |                                                                                                                        | Construct Stat                                                                                                                                                                                                                                                                         | Completed                                                                                                                                                                           | Tax ID                                                                                                 | 4122602, 4122025,<br>4122023, 4122024,<br>4122038             |
|                                                                                                                                                                                              |                                                                                                                        | Total Acreage                                                                                                                                                                                                                                                                          | 1.56                                                                                                                                                                                | Annual Taxes                                                                                           | \$ 11,750                                                     |
|                                                                                                                                                                                              |                                                                                                                        | Lot Dimensions                                                                                                                                                                                                                                                                         | 0                                                                                                                                                                                   | Municipality                                                                                           | City of Roanoke                                               |
|                                                                                                                                                                                              |                                                                                                                        | Water Class                                                                                                                                                                                                                                                                            | N/A                                                                                                                                                                                 | Water ID                                                                                               |                                                               |
|                                                                                                                                                                                              | L. in                                                                                                                  | Listing Type: Ex<br>Area: 0160 - City                                                                                                                                                                                                                                                  | clusive Right to Rep<br>of Roanoke - SE                                                                                                                                             | resent Seller                                                                                          |                                                               |
| Gross Building SqF                                                                                                                                                                           | t                                                                                                                      | Retail SqFt                                                                                                                                                                                                                                                                            |                                                                                                                                                                                     | Warehouse SqFt                                                                                         |                                                               |
| Gross Lot SqFt                                                                                                                                                                               |                                                                                                                        | Office SqFt                                                                                                                                                                                                                                                                            |                                                                                                                                                                                     | Parking SqFt                                                                                           |                                                               |
| Industrial SqFt                                                                                                                                                                              |                                                                                                                        | Leaseable SqFt                                                                                                                                                                                                                                                                         |                                                                                                                                                                                     | Lease Available                                                                                        | No                                                            |
| # Stories                                                                                                                                                                                    |                                                                                                                        | # Restrooms                                                                                                                                                                                                                                                                            |                                                                                                                                                                                     | Road Frontage                                                                                          |                                                               |
| On site Parking                                                                                                                                                                              | Yes                                                                                                                    | Basement Y/N                                                                                                                                                                                                                                                                           |                                                                                                                                                                                     | Traffic Count                                                                                          |                                                               |
| Parking Spaces                                                                                                                                                                               | 85                                                                                                                     | Flood Area N                                                                                                                                                                                                                                                                           | C                                                                                                                                                                                   | Length of Waterfror                                                                                    | nt                                                            |
| more. Building is clea                                                                                                                                                                       | n and in good condition.                                                                                               | Area in lower level capable of                                                                                                                                                                                                                                                         | seating 400 people                                                                                                                                                                  | varehouse, school, wede<br>for banquet events. On                                                      | ily 2 minutes to                                              |
| downtown/I 581, shop<br>Legal:<br>Showing Instr<br>Commercial Type:<br>Construction:<br>Heating:<br>Cooling:<br>Internet Access:                                                             | n and in good condition.                                                                                               | Area in lower level capable of<br>minutes to Carillion Memorial<br>Floors:<br>Ouse Water Description:<br>Sewer Description:<br>Water Heater Type:<br>Water Heater Energy<br>Topography:<br>Views:                                                                                      | Carpet; Concret<br>Public Water<br>Public Water<br>Public Sewer<br>Tank<br>y: Natural Gas<br>Level<br>City<br>Die: Appraisal                                                        | for banquet events. On<br>for a personal tour or m<br>e; Laminate; Vinyl<br>?6; Equipment Pass: No; Im | ly 2 minutes to<br>hore information.                          |
| more. Building is clea<br>downtown/I 581, shop<br>Legal:<br>Showing Instr<br>Commercial Type:<br>Construction:<br>Heating:<br>Cooling:<br>Internet Access:<br>Roof System:<br>Days On Market | n and in good condition.<br>ping, restaurants and 3<br>Office; Retail; Wareh<br>Brick<br>Gas Heat<br>Electric<br>Cable | Area in lower level capable of<br>minutes to Carillion Memorial<br>Floors:<br>OUSE Water Description:<br>Sewer Description:<br>Water Heater Type:<br>Water Heater Type:<br>Water Heater Energy<br>Topography:<br>Views:<br>Documents Availat<br>Miscellaneous Info<br>Limited Service: | Seating 400 people<br>Hospital. Call today<br>Carpet; Concrete<br>Public Water<br>Public Sewer<br>Tank<br>gy: Natural Gas<br>Level<br>City<br>Die: Appraisal<br>: Ceiling Height: 2 | for banquet events. On<br>for a personal tour or m<br>e; Laminate; Vinyl<br>?6; Equipment Pass: No; Im | ily 2 minutes to<br>nore information.<br>ventory Included: No |