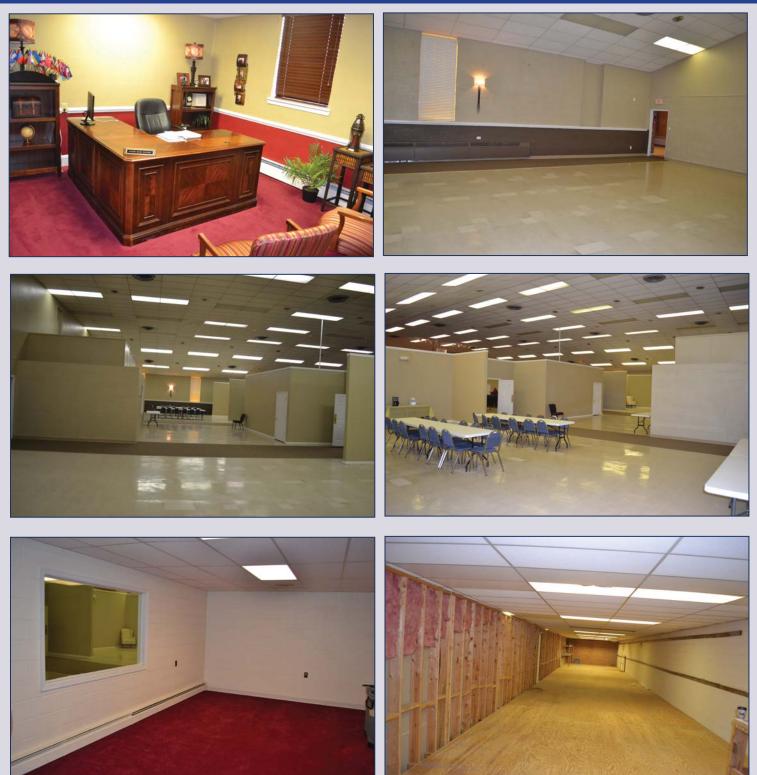

929 Murray Ave SE, Roanoke, Virginia 24013

Over 41,000 SF of space makes this property ideal for church, retail, office, warehouse, school, wedding/ events venue or more. Building is clean and in good condition. Area in lower level capable of seating 400 people for banquet events. Only 2 minutes to downtown/I 581, shopping, restaurants and 3 minutes to Carilion Memorial Hospital. Asking Price: \$1,250,000

|                                                                                                                                                                                              |                                                                                                                        | Address: 929 M                                                                                                                                                                                                                                                                         | URRAY AVE SE, F                                                                                                                                                                     | Roanoke, VA 24013                                                                                      |                                                               |
|----------------------------------------------------------------------------------------------------------------------------------------------------------------------------------------------|------------------------------------------------------------------------------------------------------------------------|----------------------------------------------------------------------------------------------------------------------------------------------------------------------------------------------------------------------------------------------------------------------------------------|-------------------------------------------------------------------------------------------------------------------------------------------------------------------------------------|--------------------------------------------------------------------------------------------------------|---------------------------------------------------------------|
|                                                                                                                                                                                              |                                                                                                                        | ML #                                                                                                                                                                                                                                                                                   | 826050                                                                                                                                                                              | Status                                                                                                 | Active                                                        |
|                                                                                                                                                                                              |                                                                                                                        | List Price                                                                                                                                                                                                                                                                             | \$ 1,250,000                                                                                                                                                                        | Type Business                                                                                          | Church                                                        |
| 1 2000                                                                                                                                                                                       |                                                                                                                        | Year Built                                                                                                                                                                                                                                                                             | 1953                                                                                                                                                                                | Zoning Code                                                                                            |                                                               |
| 1                                                                                                                                                                                            |                                                                                                                        | Construct Stat                                                                                                                                                                                                                                                                         | Completed                                                                                                                                                                           | Tax ID                                                                                                 | 4122602, 4122025,<br>4122023, 4122024,<br>4122038             |
|                                                                                                                                                                                              |                                                                                                                        | Total Acreage                                                                                                                                                                                                                                                                          | 1.56                                                                                                                                                                                | Annual Taxes                                                                                           | \$ 11,750                                                     |
|                                                                                                                                                                                              |                                                                                                                        | Lot Dimensions                                                                                                                                                                                                                                                                         | 0                                                                                                                                                                                   | Municipality                                                                                           | City of Roanoke                                               |
|                                                                                                                                                                                              |                                                                                                                        | Water Class                                                                                                                                                                                                                                                                            | N/A                                                                                                                                                                                 | Water ID                                                                                               |                                                               |
|                                                                                                                                                                                              | L. in                                                                                                                  | Listing Type: Ex<br>Area: 0160 - City                                                                                                                                                                                                                                                  | clusive Right to Rep<br>of Roanoke - SE                                                                                                                                             | resent Seller                                                                                          |                                                               |
| Gross Building SqF                                                                                                                                                                           | t                                                                                                                      | Retail SqFt                                                                                                                                                                                                                                                                            |                                                                                                                                                                                     | Warehouse SqFt                                                                                         |                                                               |
| Gross Lot SqFt                                                                                                                                                                               |                                                                                                                        | Office SqFt                                                                                                                                                                                                                                                                            |                                                                                                                                                                                     | Parking SqFt                                                                                           |                                                               |
| Industrial SqFt                                                                                                                                                                              |                                                                                                                        | Leaseable SqFt                                                                                                                                                                                                                                                                         |                                                                                                                                                                                     | Lease Available                                                                                        | No                                                            |
| # Stories                                                                                                                                                                                    |                                                                                                                        | # Restrooms                                                                                                                                                                                                                                                                            |                                                                                                                                                                                     | Road Frontage                                                                                          |                                                               |
| On site Parking                                                                                                                                                                              | Yes                                                                                                                    | Basement Y/N                                                                                                                                                                                                                                                                           |                                                                                                                                                                                     | Traffic Count                                                                                          |                                                               |
| Parking Spaces                                                                                                                                                                               | 85                                                                                                                     | Flood Area N                                                                                                                                                                                                                                                                           | C                                                                                                                                                                                   | Length of Waterfror                                                                                    | nt                                                            |
| more. Building is clea                                                                                                                                                                       | n and in good condition.                                                                                               | Area in lower level capable of                                                                                                                                                                                                                                                         | seating 400 people                                                                                                                                                                  | varehouse, school, wede<br>for banquet events. On                                                      | ily 2 minutes to                                              |
| downtown/I 581, shop<br>Legal:<br>Showing Instr<br>Commercial Type:<br>Construction:<br>Heating:<br>Cooling:<br>Internet Access:                                                             | n and in good condition.                                                                                               | Area in lower level capable of<br>minutes to Carillion Memorial<br>Floors:<br>Ouse Water Description:<br>Sewer Description:<br>Water Heater Type:<br>Water Heater Energy<br>Topography:<br>Views:                                                                                      | Carpet; Concret<br>Public Water<br>Public Water<br>Public Sewer<br>Tank<br>y: Natural Gas<br>Level<br>City<br>Die: Appraisal                                                        | for banquet events. On<br>for a personal tour or m<br>e; Laminate; Vinyl<br>?6; Equipment Pass: No; Im | ly 2 minutes to<br>hore information.                          |
| more. Building is clea<br>downtown/I 581, shop<br>Legal:<br>Showing Instr<br>Commercial Type:<br>Construction:<br>Heating:<br>Cooling:<br>Internet Access:<br>Roof System:<br>Days On Market | n and in good condition.<br>ping, restaurants and 3<br>Office; Retail; Wareh<br>Brick<br>Gas Heat<br>Electric<br>Cable | Area in lower level capable of<br>minutes to Carillion Memorial<br>Floors:<br>OUSE Water Description:<br>Sewer Description:<br>Water Heater Type:<br>Water Heater Type:<br>Water Heater Energy<br>Topography:<br>Views:<br>Documents Availat<br>Miscellaneous Info<br>Limited Service: | Seating 400 people<br>Hospital. Call today<br>Carpet; Concrete<br>Public Water<br>Public Sewer<br>Tank<br>gy: Natural Gas<br>Level<br>City<br>Die: Appraisal<br>: Ceiling Height: 2 | for banquet events. On<br>for a personal tour or m<br>e; Laminate; Vinyl<br>?6; Equipment Pass: No; Im | ily 2 minutes to<br>nore information.<br>ventory Included: No |