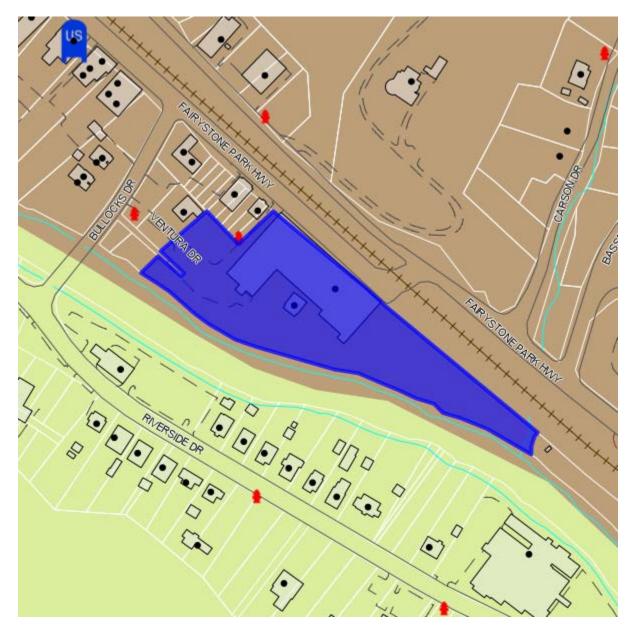

## **Current Data:**

**Property ID:** 011320007 Tax Map Number: 15.7(000)000/135,

**Owner: BASSETT PRINTING CORPORATION** 

Address: PO BOX 866 City/State/Zip: BASSETT, VA 24055

Deed/Page: L1100-01637

**Aquired Date:** NA **Consideration:** \$0.00

Year Built: Building Desc: NA Above Grade Sq Ft: 0

Acres: 3.955 Zoning: B1

Land Value: \$113900.00 Building Value: \$541700.00 Total Value: \$655600.00

**Previous Data:** 

Owner: POP PUBLISHERS, INC

Aquired Date: NA Deed/Page: 854/491 Consideration: \$642500.00