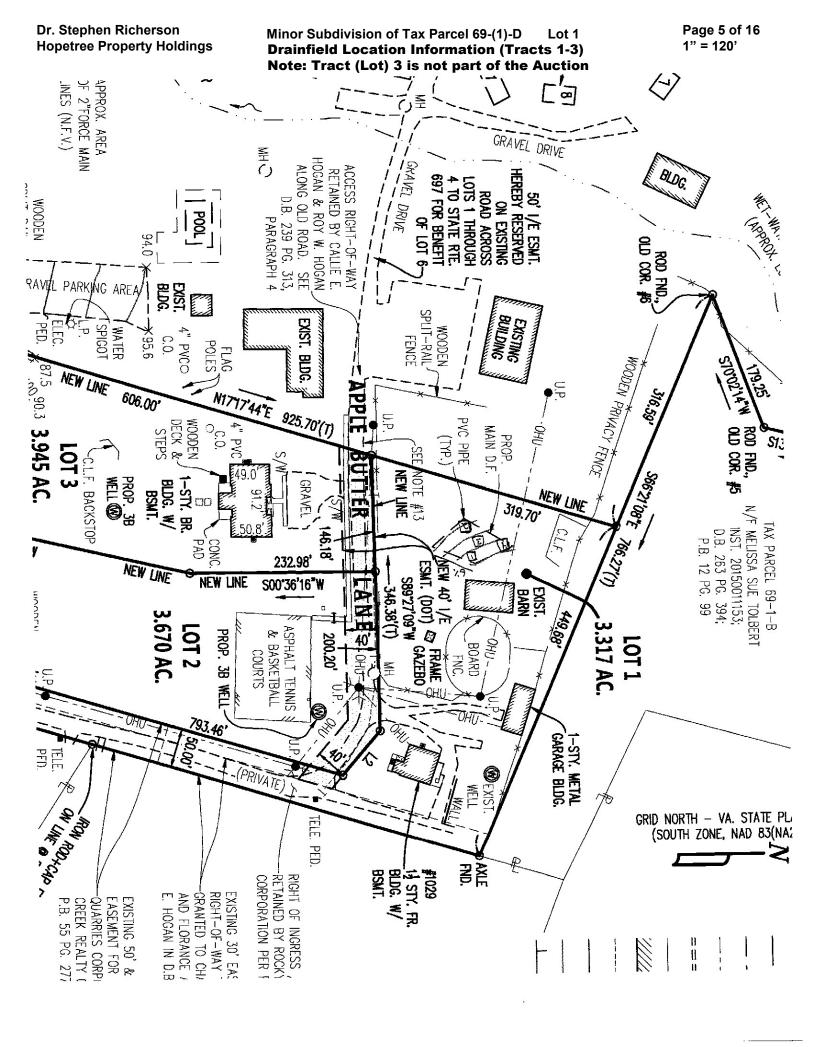

Primary/Reserve Design Specifications (Pages \_4, 8, & 12 )

12\_)

Copy of Plat Showing Drainfield with Boring Locations & Slope (Pages 5, 9, & 13)

Copy of Subdivision Plat (Pages\_14-16\_)

Applicant:

Dr. Stephen Richerson

Hopetree Property Holdings

Subdivision:

Minor Subdivision of Tax Parcel 69-(1)-D

Lot: 1

## DRAINFIELD RECOMMENDATIONS, DESIGN BASIS, & AREA CALCULATIONS AND WELL RECOMMENDATION & SPECIFICATIONS

| Main DF                                                             |                                                          | Reserve DF                                          |                      |
|---------------------------------------------------------------------|----------------------------------------------------------|-----------------------------------------------------|----------------------|
| Type of system                                                      | TL-2 Pretreatment into Conventional Shallow Placed Lines | Reserve Area Required                               | No                   |
| EPR                                                                 | 45                                                       | Type of Reserve                                     | N/A                  |
| Slope %                                                             | 6                                                        | EPR                                                 | N/A                  |
| # Bedrooms                                                          | 4                                                        | Slope %                                             | N/A                  |
| Gallons/Day                                                         | 600                                                      | Gallons/Day                                         | N/A                  |
| Width of Trench (ft.)                                               | 3                                                        | Width of Trench (ft.)                               | N/A                  |
| Design Loading Rate (gpd/sqft)                                      | 0.67                                                     | Total Square Ft. of Trench Bottom Required          | N/A                  |
| Total Square Ft. of Trench<br>Bottom Required per BR                | 206                                                      | Total Square Ft. of Trench Bottom in Design         | N/A                  |
| Total Square Ft. of Trench<br>Bottom per BR in Design               | 225                                                      | # Lines of Reserve                                  | N/A                  |
| Total Square Ft. of Trench<br>Bottom Required                       | 824                                                      | Line Length (ft.)                                   | N/A                  |
| Total Square Ft. of Trench<br>Bottom in Design                      | 900                                                      | Installed <24" from Rock or Other Impervious Strata | N/A                  |
| # Lines Installed                                                   | 6                                                        | Centers (ft.)                                       | N/A                  |
| Length of Line Installed (ft.)                                      | 50                                                       | Width Required (ft.)                                | N/A                  |
| Installed <24" from Rock or<br>Other Impervious Strata              | Yes                                                      | Width in Design (ft.)                               | N/A                  |
| Centers (ft.)                                                       | 9                                                        | Installation Depth (inches into natural soil)       | N/A                  |
| Width Required (ft.)                                                | 48                                                       | Amount of Backfill Required (inches)                | N/A                  |
| Installation Depth (inches into natural soil)                       | 15                                                       |                                                     | N/A                  |
| Amount of Additional Clean<br>Topsoil Backfill Required<br>(inches) | 9                                                        | Type of Well Recommended                            | N/A<br>Existing Well |
| (incites)                                                           |                                                          | Amount of Casing & Grout (ft.)                      | N/A                  |

The current drainfield for this house is located off site.

Date:

11/29/17