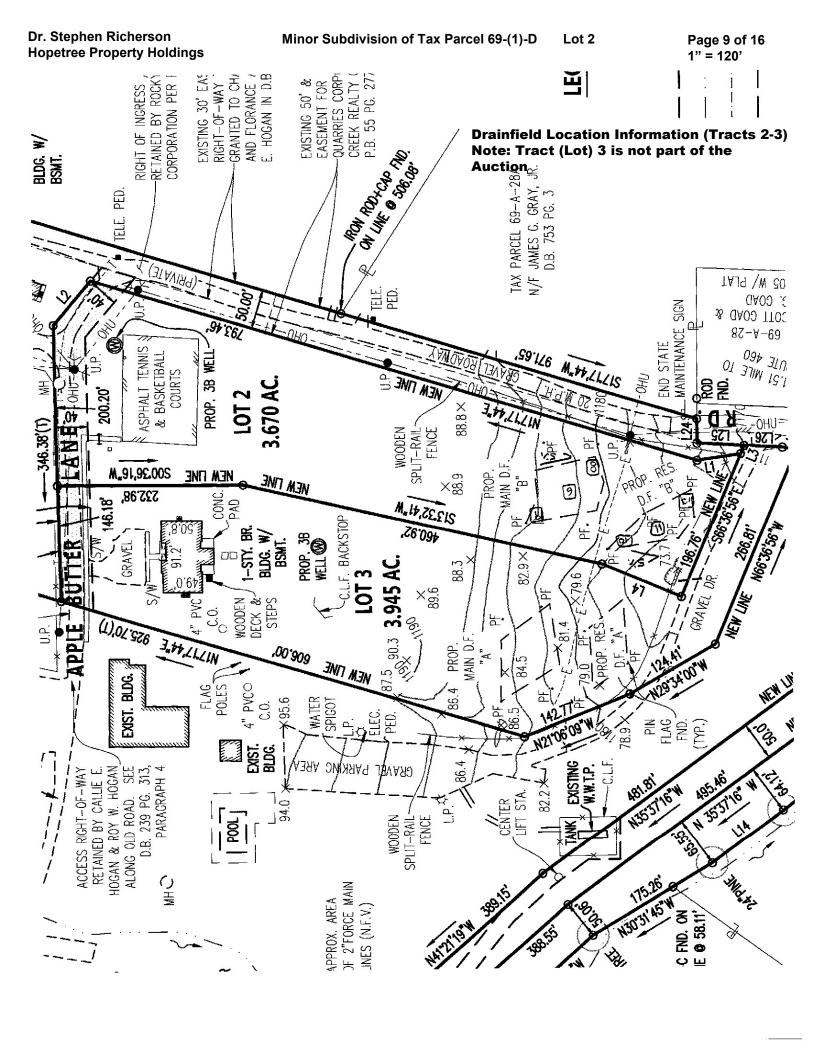

Primary/Reserve Design Specifications (Pages \_4, 8, & 12 )

12\_)

Copy of Plat Showing Drainfield with Boring Locations & Slope (Pages 5, 9, & 13)

Copy of Subdivision Plat (Pages\_14-16\_)

Applicant:

Dr. Stephen Richerson

Hopetree Property Holdings LLC

Subdivision:

Minor Subdivision of Tax Parcel 69-(1)-D

Lot: 2

)

## DRAINFIELD RECOMMENDATIONS, DESIGN BASIS, & AREA CALCULATIONS AND WELL RECOMMENDATION & SPECIFICATIONS

| Main DF                                                                 |                                                          | Reserve DF                                          |                                               |
|-------------------------------------------------------------------------|----------------------------------------------------------|-----------------------------------------------------|-----------------------------------------------|
| Type of system                                                          | TL-2 Pretreatment into Conventional Shallow Placed Lines | Reserve Area Required                               | No                                            |
| EPR                                                                     | 45                                                       | Type of Reserve                                     | TL-2<br>Pretreatment into<br>Drip Irrigation* |
| Slope %                                                                 | 5                                                        | EPR                                                 | 45                                            |
| # Bedrooms                                                              | N/A                                                      | Slope %                                             | 5                                             |
| Gallons/Day                                                             | 900                                                      | Gallons/Day                                         | 450                                           |
| Width of Trench (ft.)                                                   | 3                                                        | Width of Trench (ft.)                               | N/A                                           |
| Design Loading Rate                                                     | 0.5                                                      | Total Square Ft. Required                           | 1500                                          |
| (gals./ft.²) Total Square Ft. of Trench Bottom Required per 100 gallons | 137                                                      | Total Square Ft. in Design                          | 3000                                          |
| Total Square Ft. of Trench<br>Bottom per 100 gallons in<br>Design       | 201                                                      | # Lines of Reserve                                  | **                                            |
| Total Square Ft. of Trench<br>Bottom Required                           | 1233                                                     | Available Line Length (ft.)                         | 60                                            |
| Total Square Ft. of Trench<br>Bottom in Design                          | 1809                                                     | Installed <24" from Rock or Other Impervious Strata | No                                            |
| # Lines Installed                                                       | 9                                                        | Centers (ft.)                                       | **                                            |
| Length of Line Installed (ft.)                                          | 67                                                       | Available Width (ft.)                               | 50                                            |
| Installed <24" from Rock or Other Impervious Strata                     | No                                                       | Installation Depth (inches into natural soil)       | 6                                             |
| Centers (ft.)                                                           | 9                                                        | Amount of Additional Clean Topsoil                  | 6                                             |
| Width Required (ft.)                                                    | 75                                                       | Backfill Required (inches)                          |                                               |
| Installation Depth (inches into natural soil)                           | 12                                                       | Type of Well Recommended                            | 3B                                            |
| Amount of Additional Clean<br>Topsoil Backfill Required<br>(inches)     | 12                                                       | Amount of Casing & Grout (ft.)                      | 50 (min.)                                     |

<sup>\*</sup>The reserve, if ever used, will have to be designed by a professional engineer.

**Health Department** 

Date:

11/29/17