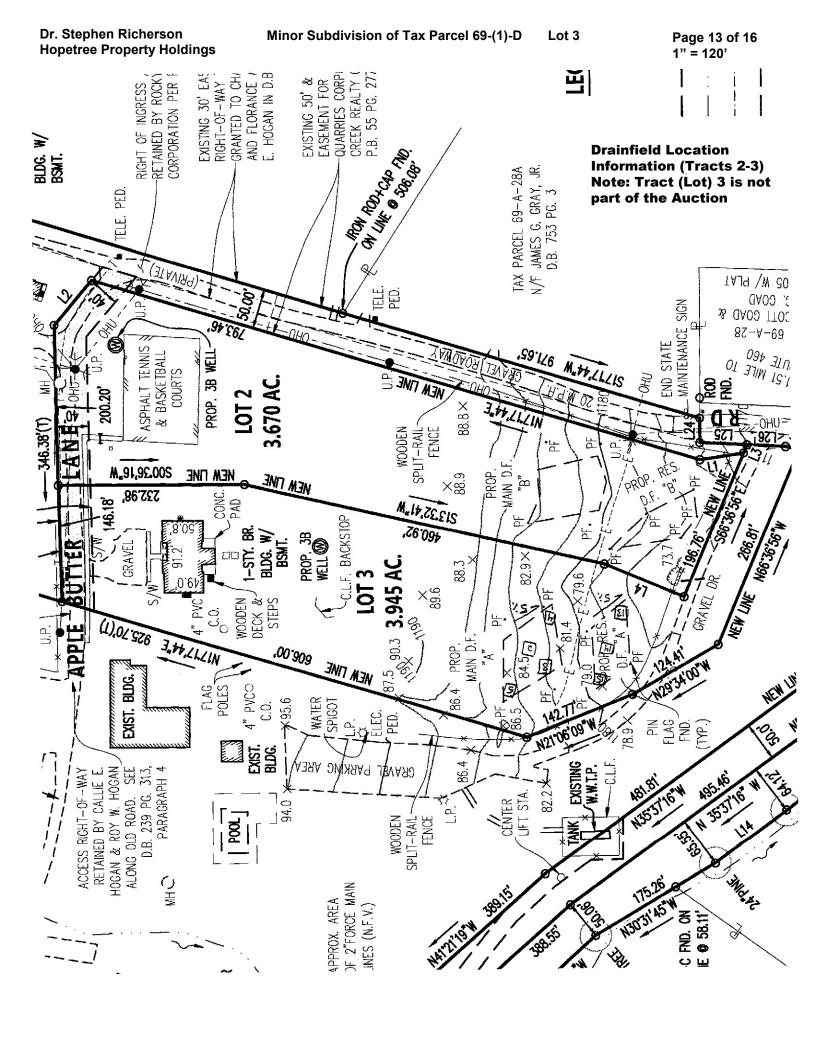

Primary/Reserve Design Specifications (Pages \_4, 8, & 12 )

12\_)

Copy of Plat Showing Drainfield with Boring Locations & Slope (Pages 5, 9, & 13)

Copy of Subdivision Plat (Pages\_14-16\_)

#### **General Information**

|                                       | plicar                            |                                                                                | Hopetree                                                                                                               | nen Riche<br>Property                                                | Holdings                                                      |                    |                       | Telep      | hone #:                          | (540) 389-546                                   | 3       |
|---------------------------------------|-----------------------------------|--------------------------------------------------------------------------------|------------------------------------------------------------------------------------------------------------------------|----------------------------------------------------------------------|---------------------------------------------------------------|--------------------|-----------------------|------------|----------------------------------|-------------------------------------------------|---------|
| Dir<br>the                            | dress<br>ection<br>Prop<br>bdivis | ns to<br>perty:                                                                | West on located b                                                                                                      | Vernon La<br>460, Righ<br>pehind 107<br>abdivision                   | it onto Ca<br>78 Apple                                        | mp Jay<br>Butter I | ycee Roa<br>₋ane      | id, Left o | onto Apple<br>3                  | Butter Lane to p                                | roperty |
| 1.                                    | Po                                | sition in                                                                      | landscape                                                                                                              | satisfacto                                                           | ory                                                           | <b>Soil</b><br>Yes | Informat              |            |                                  | Toeslope                                        |         |
| 2.                                    |                                   | pe 5                                                                           | ·                                                                                                                      |                                                                      |                                                               |                    |                       |            |                                  | ·                                               |         |
| 3.                                    | De                                | pth to re                                                                      | ock\imperv                                                                                                             | ious strata                                                          | a: Max                                                        | x. >4              | 8"                    | Min.       | 30" No                           | ne                                              |         |
| 4.                                    | De                                | pth to s                                                                       | easonal wa                                                                                                             | ater table (                                                         | (gray mot                                                     | tling or           | gray col              | or) No     | o Y                              | es x 24"                                        |         |
| 5.                                    | Fre                               | ee water                                                                       | r present                                                                                                              | No x                                                                 | Yes                                                           |                    | ra                    | nge in ir  | nches                            |                                                 |         |
| 6.                                    | So                                | il percol                                                                      | ation rate e                                                                                                           | estimated                                                            | Yes<br>No                                                     |                    | exture g<br>Estimated | •          | 2<br>45                          | Min/inch                                        |         |
| 7.                                    | Pe                                | rcolatio                                                                       | n test perfo                                                                                                           |                                                                      | Yes<br>No x                                                   | Dept               |                       | olation t  | n test holes<br>est holes<br>ate | 8                                               |         |
| Na                                    | me a                              | nd title o                                                                     | of evaluato                                                                                                            | r:                                                                   | Bill Evans                                                    | S                  |                       |            | Soil S                           | Scientist                                       |         |
| Sig                                   | ınatur                            | e:                                                                             |                                                                                                                        |                                                                      |                                                               |                    |                       |            |                                  |                                                 |         |
|                                       | X                                 | depth a                                                                        |                                                                                                                        | gnated. S                                                            | ite provid                                                    | es a to            | tal of 180            | 00 squar   | e feet of al                     | ced at 12 (inches<br>bsorption area fo<br>erve. |         |
|                                       |                                   | Site Dis                                                                       | sapproved:                                                                                                             |                                                                      |                                                               |                    |                       |            |                                  |                                                 |         |
| Re<br>1<br>2<br>3<br>4<br>5<br>6<br>7 | ason                              | Position<br>Insufficient<br>Insufficient<br>Rates of<br>Insufficient<br>Propos | ction: (chec<br>n in landsc<br>cient depth<br>cient depth<br>of absorption<br>cient area co<br>sed system<br>(Specify) | ape subje<br>of suitable<br>of suitable<br>on too slov<br>f acceptal | ct to flood<br>e soil ove<br>e soil to s<br>w.<br>ble soil fo | r hard r<br>easona | ock.<br>Il water ta   | able.      |                                  | re area                                         |         |

## PROFILE DESCRIPTION SOIL EVALUATION REPORT

Date of Evaluation: 6/23/17 & 6/29/17 Bedford County Health Department Identification No.

x See application sketch See construction permit

Applicant:Dr. Stephen RichersonSubdivision:Minor Subdivision ofLot:3Hopetree Property Holdings LLCTax Parcel 69-(1)-D