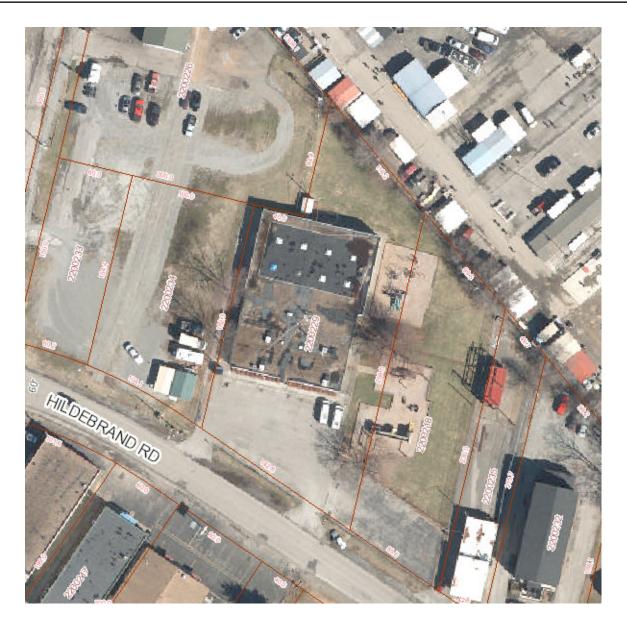

# The City of Roanoke, VA

Parcel Id: 2200229

#### Property Address:

5125 HILDEBRAND RD NW

ROANOKE, VA 24012

## SUMMARY:

| Mailing Address:      |                                       | Zoning: IN                  |  |
|-----------------------|---------------------------------------|-----------------------------|--|
| 5125 HILDEBRAND RD NW |                                       | Property Acreage: 0.7640    |  |
| ROANOKE, VA 24012     |                                       | Property Sq. Footage: 33279 |  |
| Neighborhood:         | 710 - Williamson Road<br>North        | Property Frontage: 142      |  |
| Property Class:       | 455-Comm/Indust-<br>Religious         | Property Depth: 250.00      |  |
| Legal Descriptio      | n: LOTS 9-12 BLK 5 SEC 2 CHURCH<br>CT |                             |  |