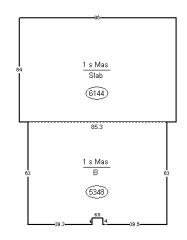

## **IMPROVEMENTS:**

| MPROVEMENT 1                |                |                |  |
|-----------------------------|----------------|----------------|--|
| Story                       |                |                |  |
| Structure:                  |                | Roof:          |  |
| Year Built:                 | 1968           | Roof Style: 1  |  |
| Number of Stories:          | 1              | Roof Cover:    |  |
| Construction Exterior:      |                | Plumbing:      |  |
| Foundation:                 |                | 2 Fixture:     |  |
| Structure:                  | Fire Resistant | 3 Fixture:     |  |
| Size S/F:                   | 11492          | 4 Fixture:     |  |
| Lower Split<br>Level/Foyer: |                | 5 Fixture:     |  |
| Lower Finished:             |                | Heating / Air: |  |

| Total Bedrooms:     |      | Heating Type:   | 16840 sf |
|---------------------|------|-----------------|----------|
| Total Rooms:        | 0    | Central Air:    | Ν        |
| Attic:              |      | Fireplaces:     | NO       |
| Attic S/F: None     |      | Porches:        |          |
| Attic Fin S/F:      |      | Enclosed Porch: |          |
| Basement:           |      | Open Porch:     |          |
| Basement S/F:       | 5348 | Wood Deck:      |          |
| Basement Fin S/F: 0 |      |                 |          |
| Other Improvements  |      |                 |          |
|                     |      |                 |          |
| Garage              |      |                 |          |
| Attached Garage:    |      |                 |          |
| Detached Garage:    |      |                 |          |
| Attached Carport:   |      |                 |          |
| Basement Garage:    |      |                 |          |