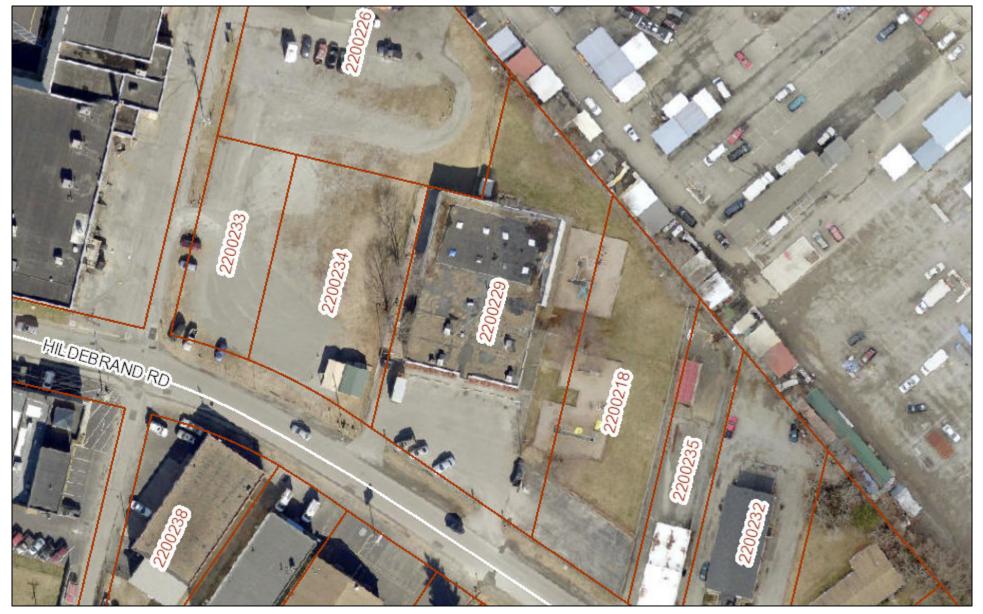

# The City of Roanoke, VA

Parcel Id: 2200229

#### Property Address:

5125 HILDEBRAND RD NW

ROANOKE, VA 24012

## SUMMARY:

| Mailing Address:      |                                       | Zoning: IN                  |  |
|-----------------------|---------------------------------------|-----------------------------|--|
| 5125 HILDEBRAND RD NW |                                       | Property Acreage: 0.7640    |  |
| ROANOKE, VA 24012     |                                       | Property Sq. Footage: 33279 |  |
| Neighborhood:         | 710 - Williamson Road<br>North        | Property Frontage: 142      |  |
| Property Class:       | 455-Comm/Indust-<br>Religious         | Property Depth: 250.00      |  |
| Legal Descriptio      | n: LOTS 9-12 BLK 5 SEC 2 CHURCH<br>CT |                             |  |

## 2200229

September 14, 2017

City of Roanoke, Pictometry International