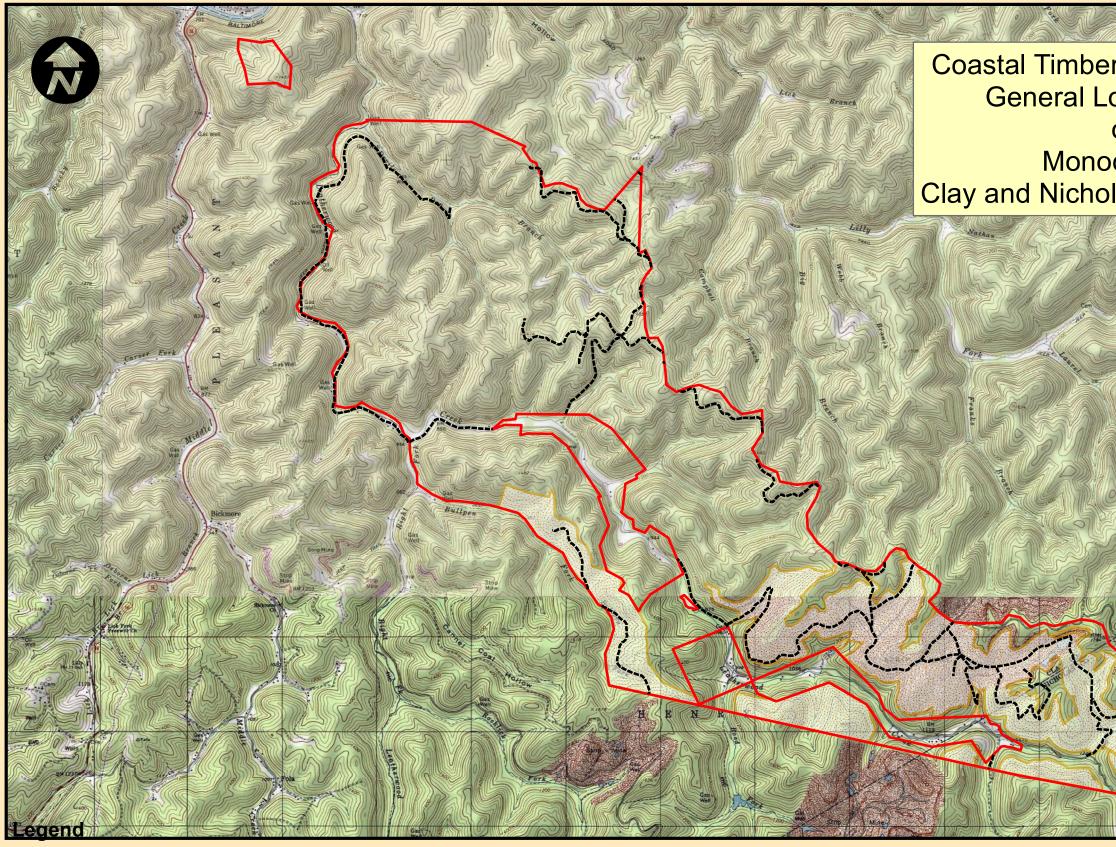

1 inch = 3,333 feet

DISCLAIMER: This map is for illustrative purposes only and the features depicted on it are approximate. This is not a true and accurate survey map. Coastal Timberlands Company makes no warranties regarding the accuracy, completeness, reliability, or suitability of this map. Coastal Timberlands Company disclaims any liability associated with the use or misuse of this map. In accessing and/or relying on this map, the user fully assumes any and all risk associated with the information contained therein.

Coastal Timberlands Company General Location Map of Monoc Tract Clay and Nicholas Counties, WV