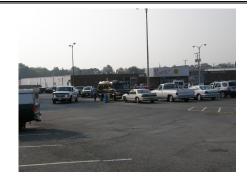

# The City of Roanoke, VA

Parcel Id: 2200202

**Property Address:** 

5411 WILLIAMSON RD NW

ROANOKE, VA 24012



#### **SUMMARY:**

Mailing Address: Zoning: CLS

PO BOX 4684 Property Acreage: 9.9000

MANASSAS, VA 20108 Property Sq. Footage: 431244

Neighborhood: 710 - Williamson Road Property Frontage: 339

North

Property Class: 400- Property Depth: 1300.00 Commercial/Industrial

Legal Description: 9.90 ACRES (11.02 TOTAL)

HERSHBERGER

#### **FLOOD ZONE INFORMATION:**

**Special Flood Hazard Area:** 

Firm Panel: 51161C0154G

Floodway:

### **OWNERSHIP HISTORY:**

| Sale Date  | Sale Amount    | Grantee                                | Grantor                             | Document Number |
|------------|----------------|----------------------------------------|-------------------------------------|-----------------|
| 2007-07-16 | \$2,650,000.00 | RTM ROANOKE<br>EXPO CENTER LLC         | HAPPY F