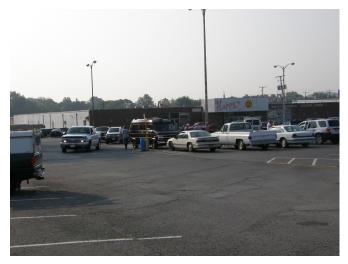

C<br>(Inactive) | FRALIN G WAYNE (Inactive)           | 0990017977      |
| N/A        | \$0.00         | FRALIN G WAYNE (Inactive)              |                                     |                 |

#### **ASSESSMENTS:**

| Valuation Date | Land Value     | Improvement Value | Total Value    |
|----------------|----------------|-------------------|----------------|
| 2016-01-01     | \$1,062,800.00 | \$601,000.00      | \$1,663,800.00 |
| 2015-01-01     | \$1,062,800.00 | \$707,000.00      | \$1,769,800.00 |
| 2014-01-01     | \$1,062,800.00 | \$707,000.00      | \$1,769,800.00 |
| 2013-01-01     | \$1,062,800.00 | \$707,000.00      | \$1,769,800.00 |
| 2012-01-01     | \$1,062,800.00 | \$707,000.00      | \$1,769,800.00 |

## **RESIDENTIAL DWELLING DETAIL:**

### **Primary Photo:**



### Primary Sketch:



## **IMPROVEMENTS:**

| MPROVEMENT 1                |                |                |  |  |
|-----------------------------|----------------|----------------|--|--|
| l Story                     |                |                |  |  |
| Structure:                  |                | Roof:          |  |  |
| Year Built:                 | 1958           | Roof Style: 1  |  |  |
| Number of Stories:          | 1              | Roof Cover:    |  |  |
| Construction Exterior:      |                | Plumbing:      |  |  |
| Foundation:                 |                | 2 Fixture:     |  |  |
| Structure:                  | Fire Resistant | 3 Fixture:     |  |  |
| Size S/F:                   | 89018          | 4 Fixture:     |  |  |
| Lower Split<br>Level/Foyer: |