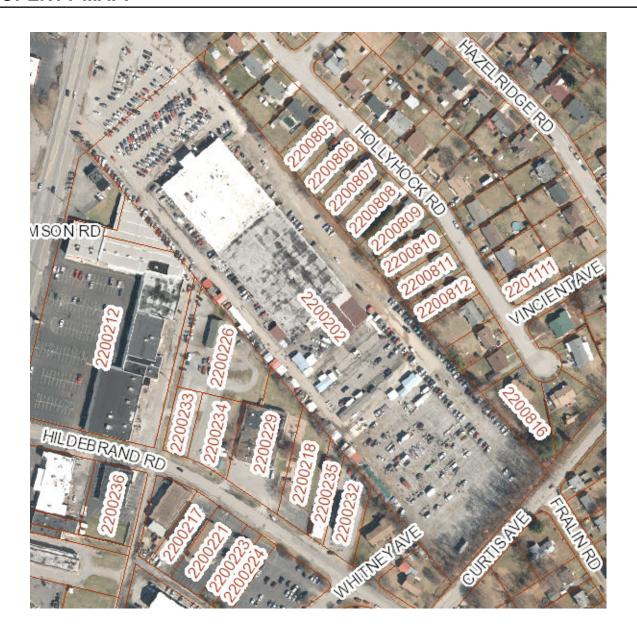

Enclosed Porch:            |         |  |  |
| Basement:  Basement S/F: |   | Open Porch: Wood Deck: 120 |         |  |  |
| Basement Fin S/F:        |   |                            | 120     |  |  |
| Other Improvements       |   |                            |         |  |  |
|                          |   |                            |         |  |  |
| Garage                   |   |                            |         |  |  |
| Attached Garage:         |   |                            |         |  |  |
| Detached Garage:         |   |                            |         |  |  |
| Attached Carport:        |   |                            |         |  |  |
| Basement Garage:         |   |                            |         |  |  |

3 of 4 1/11/2016 2:14:03 PM

## **PROPERTY MAP:**



4 of 4 1/11/2016 2:14:03 PM