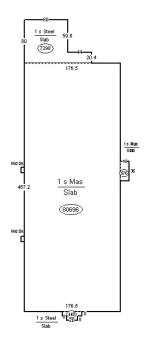

### Primary Sketch:

## **IMPROVEMENTS:**

| MPROVEMENT 1                |                |                |  |  |
|-----------------------------|----------------|----------------|--|--|
| l Story                     |                |                |  |  |
| Structure:                  |                | Roof:          |  |  |
| Year Built:                 | 1958           | Roof Style: 1  |  |  |
| Number of Stories:          | 1              | Roof Cover:    |  |  |
| Construction Exterior:      |                | Plumbing:      |  |  |
| Foundation:                 |                | 2 Fixture:     |  |  |
| Structure:                  | Fire Resistant | 3 Fixture:     |  |  |
| Size S/F:                   | 89018          | 4 Fixture:     |  |  |
| Lower Split<br>Level/Foyer: |                | 5 Fixture:     |  |  |
| Lower Finished:             |                | Heating / Air: |  |  |

2 of 4 1/11/2016 2:14:03 PM

| Total Bedrooms:          |   | Heating Type:              | 7298 sf |  |  |
|--------------------------|---|----------------------------|---------|--|--|
| Total Rooms:             | 0 | Central Air:               | N       |  |  |
| Attic:                   |   | Fireplaces:                | NO      |  |  |
| Attic S/F: None          |   | Porches:                   |         |  |  |
| Attic Fin S/F:           |   | Enclosed Porch:            |         |  |  |
| Basement:  Basement S/F: |   | Open Porch: Wood Deck: 120 |         |  |  |
| Basement Fin S/F:        |   |                            | 120     |  |  |
| Other Improvements       |   |                            |         |  |  |
|                          |   |                            |         |  |  |
| Garage                   |   |                            |         |  |  |
| Attached Garage:         |   |                            |         |  |  |
| Detached Garage:         |   |                            |         |  |  |
| Attached Carport:        |   |                            |         |  |  |
| Basement Garage:         |   |                            |         |  |  |