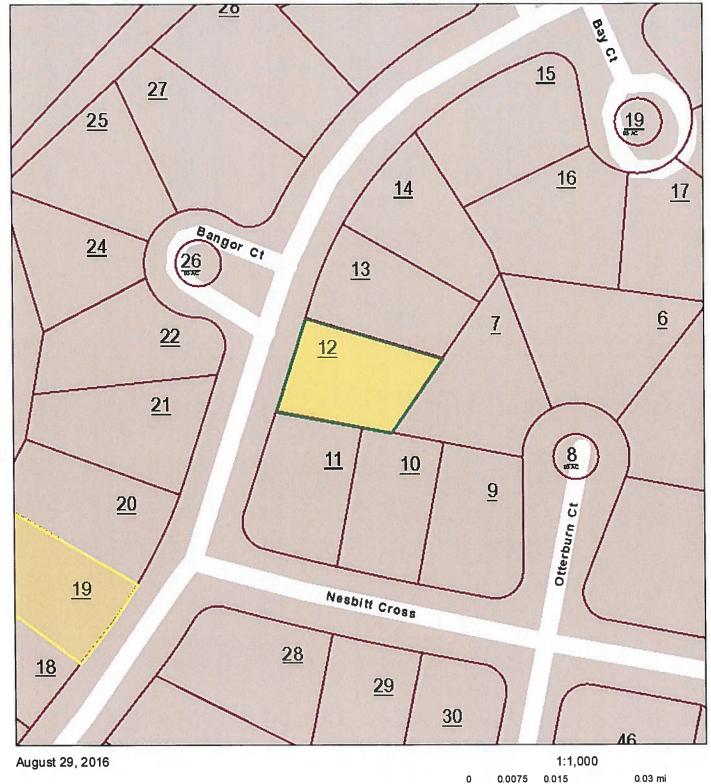

# C Auction Lot #50

**OIR-GIS Services** 

# Cumberland County - Parcel: 090E D 003.00

at and

**Auction Lot #51** 

OIR-GIS Services

0

0.0125

0.025

1 of 2