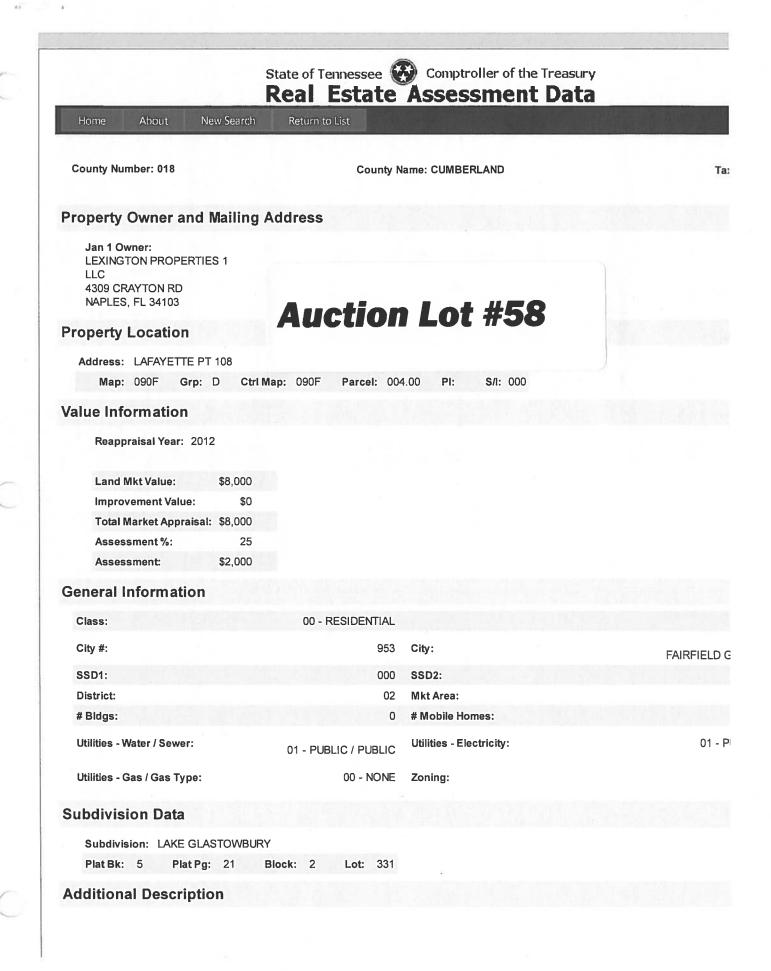

# Cumberland County - Parcel: 090F D 004.00

 $a_1,\ldots,a_{n-1} \in A$ 

.

**Auction Lot #58** 

OIR-GIS Services

0

0.025

0.0125

## Extra Features

#### Sale Information

| Sale Date  | Price   | Book | Page | Vac/Imp | Type Instrument | Qualification |
|------------|---------|------|------|---------|-----------------|---------------|
| 01/04/2008 | \$8,000 | 1283 | 1580 | VACANT  | WD              | A             |
| 12/05/2007 | \$0     | 1282 | 74   |         |                 |               |
| 02/02/2005 | \$500   | 1190 | 1545 | VACANT  | WD              | N             |
| 09/15/2003 | \$0     | 1150 | 1181 |         |                 |               |
| 06/11/2001 | \$0     | 1078 | 886  |         |                 |               |
| 11/09/1993 | \$0     | 459  | 667  |         |                 |               |
| 12/05/1990 | \$7,500 | 409  | 47   | VACANT  | WD              | А             |
| 01/30/1970 | \$0     | 97   | 262  |         |                 |               |

#### Land Information

| Deed Acres: | 0.00          | Calc Acres: | 0.00        | Total Land Units | : 1.00 |
|-------------|---------------|-------------|-------------|------------------|--------|
| Land Type:  | 06 - RES RESC | DRT S       | Soil Class: | Units: 1.0       | 0      |