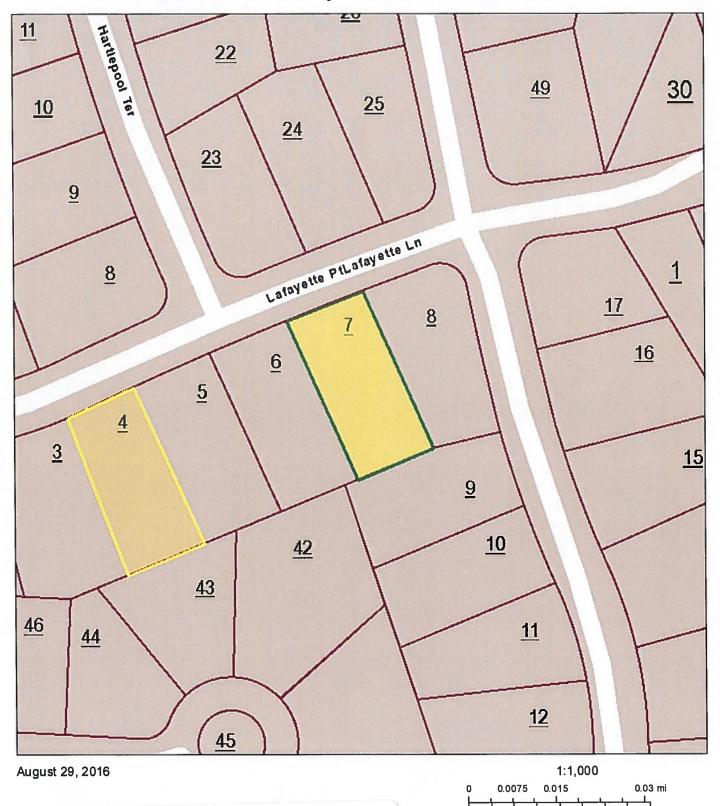

# Cumberland County - Parcel: 090F D 007.00

1.1

e.

(

C

# **Auction Lot #59**

**OIR-GIS Services** 

0

0.025

0.0125