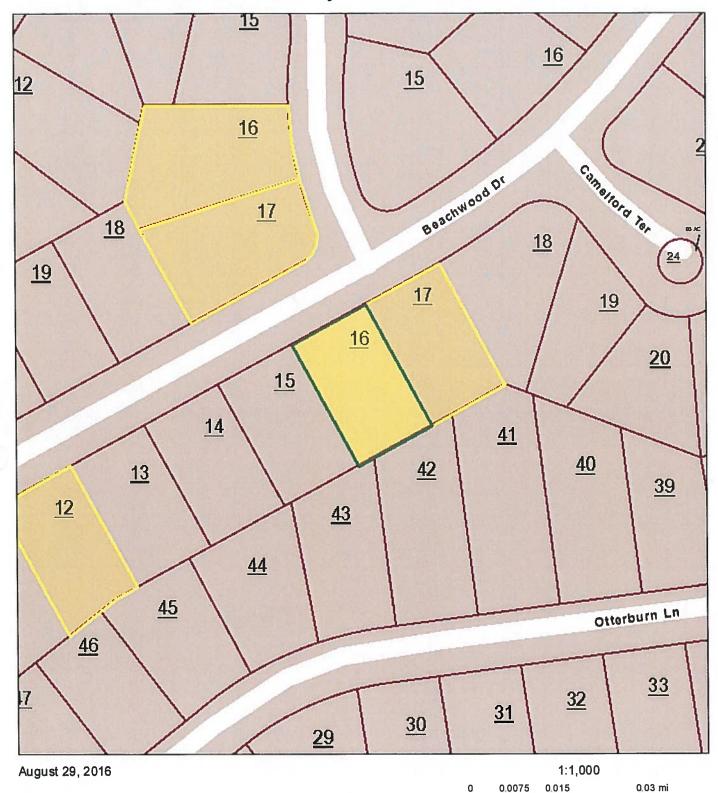

# Cumberland County - Parcel: 090E D 017.00

**Auction Lot #54** 

OIR-GIS Services

| Hama Ahmad Nissa Casadi                                                                                    | the second second second second | Assessment Dat           |           |
|------------------------------------------------------------------------------------------------------------|---------------------------------|--------------------------|-----------|
| Home About New Search                                                                                      | Return to List                  |                          |           |
| County Number: 018                                                                                         | County N                        | ame: CUMBERLAND          | т         |
| Property Owner and Mailing                                                                                 | y Address                       |                          |           |
| Jan 1 Owner:<br>LEXINGTON PROPERTIES 1<br>LLC<br>4309 CRAYTON RD<br>NAPLES, FL 34103                       | Auction                         | Lot #55                  |           |
| Property Location                                                                                          |                                 |                          |           |
| Address: CHARLES PL 103<br>Map: 090E Grp: E Ctr                                                            | Map: 090E Parcel: 016           | 6.00 PI: S/I: 000        | J         |
| Value Information                                                                                          |                                 |                          |           |
| Reappraisal Year: 2012                                                                                     |                                 |                          |           |
| Land Mkt Value:\$8,000Improvement Value:\$0Total Market Appraisal:\$8,000Assessment %:25Assessment:\$2,000 |                                 |                          |           |
| General Information                                                                                        |                                 |                          |           |
| Class:                                                                                                     | 00 - RESIDENTIAL                |                          |           |
| City #:                                                                                                    | 953                             | City:                    | FAIRFIELD |
| SSD1:                                                                                                      | 000                             | SSD2:                    |           |
| District:                                                                                                  | 02                              | Mkt Area:                |           |
| #Bldgs:                                                                                                    | 0                               | # Mobile Homes:          |           |
| Utilities - Water / Sewer:                                                                                 | 00 - PUBLIC / NONE              | Utilities - Electricity: | 01 -      |
| Utilities - Gas / Gas Type:                                                                                | 00 - NONE                       | Zoning:                  |           |
| Subdivision Data                                                                                           |                                 |                          |           |
| Subdivision: LAKE GLASTOWBU                                                                                | IRY                             |                          |           |
| Plat Bk: 5 Plat Pg: 21                                                                                     | Block: 2 Lot: 215               |                          |           |