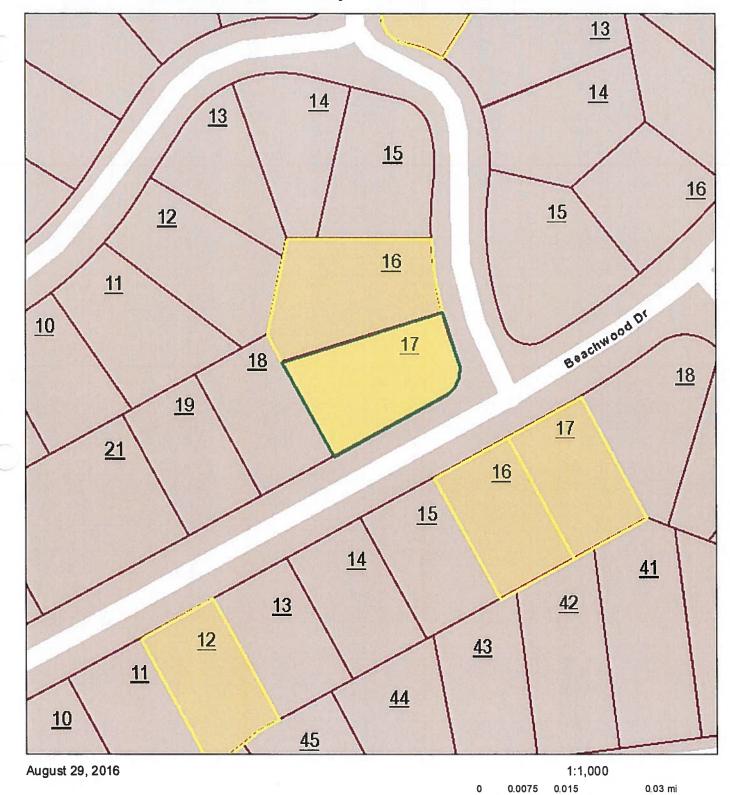

# Cumberland County - Parcel: 090E D 017.00

**Auction Lot #54** 

OIR-GIS Services

| Hama Ahmad Nissa Casadi                                                                                    | the second second second second | Assessment Dat           |           |
|------------------------------------------------------------------------------------------------------------|---------------------------------|--------------------------|-----------|
| Home About New Search                                                                                      | Return to List                  |                          |           |
| County Number: 018                                                                                         | County N                        | ame: CUMBERLAND          | т         |
| Property Owner and Mailing                                                                                 | y Address                       |                          |           |
| Jan 1 Owner:<br>LEXINGTON PROPERTIES 1<br>LLC<br>4309 CRAYTON RD<br>NAPLES, FL 34103                       | Auction                         | Lot #55                  |           |
| Property Location                                                                                          |                                 |                          |           |
| Address: CHARLES PL 103<br>Map: 090E Grp: E Ctr                                                            | Map: 090E Parcel: 016           | 6.00 PI: S/I: 000        | J         |
| Value Information                                                                                          |                                 |                          |           |
| Reappraisal Year: 2012                                                                                     |                                 |                          |           |
| Land Mkt Value:\$8,000Improvement Value:\$0Total Market Appraisal:\$8,000Assessment %:25Assessment:\$2,000 |                                 |                          |           |
| General Information                                                                                        |                                 |                          |           |
| Class:                                                                                                     | 00 - RESIDENTIAL                |                          |           |
| City #:                                                                                                    | 953                             | City:                    | FAIRFIELD |
| SSD1:                                                                                                      | 000                             | SSD2:                    |           |
| District:                                                                                                  | 02                              | Mkt Area:                |           |
| #Bldgs:                                                                                                    | 0                               | # Mobile Homes:          |           |
| Utilities - Water / Sewer:                                                                                 | 00 - PUBLIC / NONE              | Utilities - Electricity: | 01 -      |
| Utilities - Gas / Gas Type:                                                                                | 00 - NONE                       | Zoning:                  |           |
| Subdivision Data                                                                                           |                                 |                          |           |
| Subdivision: LAKE GLASTOWBU                                                                                | IRY                             |                          |           |
| Plat Bk: 5 Plat Pg: 21                                                                                     | Block: 2 Lot: 215               |                          |           |