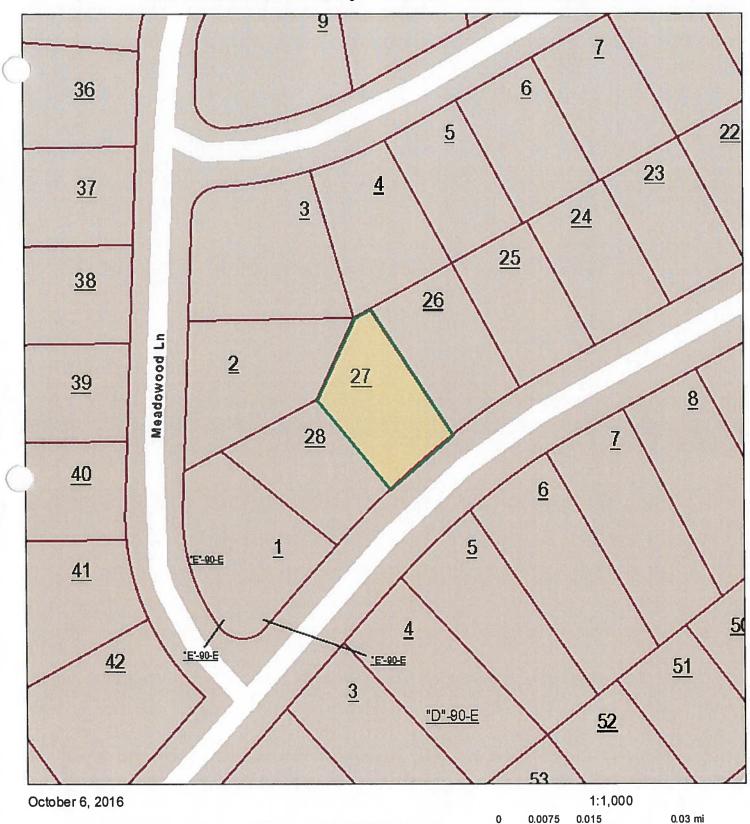

# Cumberland County - Parcel: 090F D 004.00

 $a_1,\ldots,a_{n-1} \in A$ 

.

**Auction Lot #58** 

OIR-GIS Services

0

0.025

0.0125