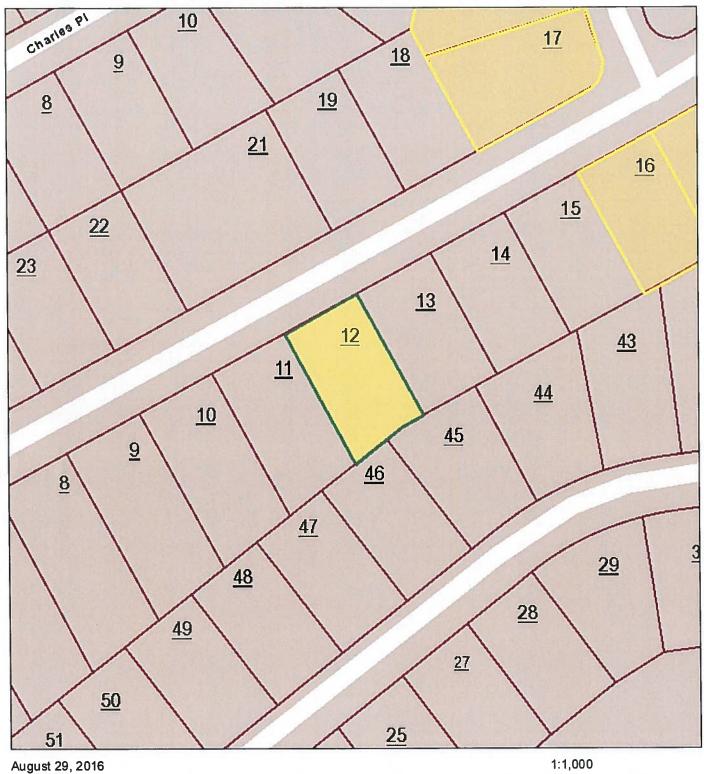

# Cumberland County - Parcel: 090E D 017.00

**Auction Lot #54** 

OIR-GIS Services

| Hama Ahmad Nissa Casadi                                                                                    | the second second second second | Assessment Dat           |           |
|------------------------------------------------------------------------------------------------------------|---------------------------------|--------------------------|-----------|
| Home About New Search                                                                                      | Return to List                  |                          |           |
| County Number: 018                                                                                         | County N                        | ame: CUMBERLAND          | т         |
| Property Owner and Mailing                                                                                 | y Address                       |                          |           |
| Jan 1 Owner:<br>LEXINGTON PROPERTIES 1<br>LLC<br>4309 CRAYTON RD<br>NAPLES, FL 34103                       | Auction                         | Lot #55                  |           |
| Property Location                                                                                          |                                 |                          |           |
| Address: CHARLES PL 103<br>Map: 090E Grp: E Ctr                                                            | Map: 090E Parcel: 016           | 6.00 PI: S/I: 000        | J         |
| Value Information                                                                                          |                                 |                          |           |
| Reappraisal Year: 2012                                                                                     |                                 |                          |           |
| Land Mkt Value:\$8,000Improvement Value:\$0Total Market Appraisal:\$8,000Assessment %:25Assessment:\$2,000 |                                 |                          |           |
| General Information                                                                                        |                                 |                          |           |
| Class:                                                                                                     | 00 - RESIDENTIAL                |                          |           |
| City #:                                                                                                    | 953                             | City:                    | FAIRFIELD |
| SSD1:                                                                                                      | 000                             | SSD2:                    |           |
| District:                                                                                                  | 02                              | Mkt Area:                |           |
| #Bldgs:                                                                                                    | 0                               | # Mobile Homes:          |           |
| Utilities - Water / Sewer:                                                                                 | 00 - PUBLIC / NONE              | Utilities - Electricity: | 01 -      |
| Utilities - Gas / Gas Type:                                                                                | 00 - NONE                       | Zoning:                  |           |
| Subdivision Data                                                                                           |                                 |                          |           |
| Subdivision: LAKE GLASTOWBU                                                                                | IRY                             |                          |           |
| Plat Bk: 5 Plat Pg: 21                                                                                     | Block: 2 Lot: 215               |                          |           |