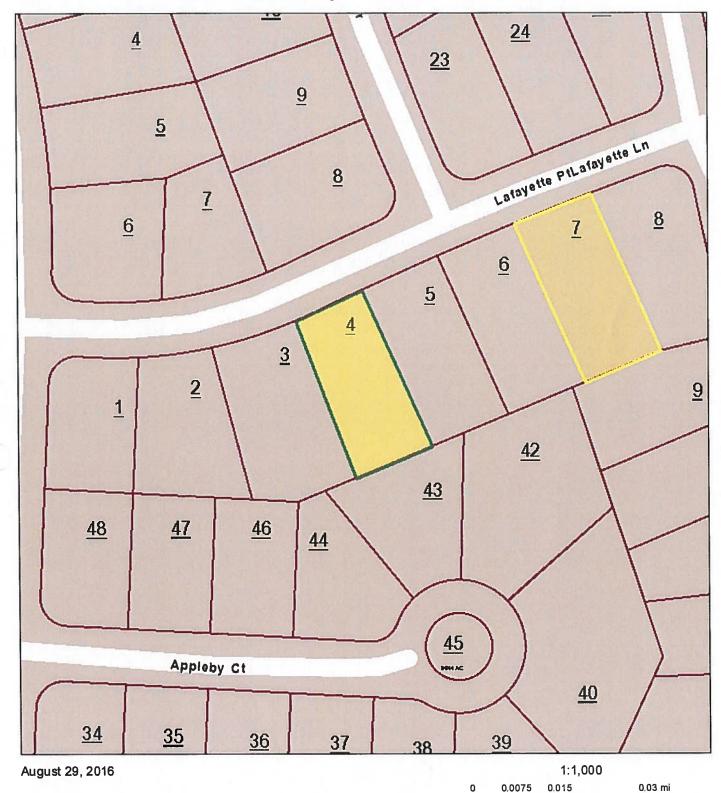

# **Auction Lot #59**

# Cumberland County - Parcel: 090F D 007.00

1.1

e.

(

C

# **Auction Lot #59**

**OIR-GIS Services** 

0

0.025

0.0125