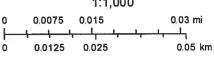

# Auction Lot #55

**OIR-GIS Services** 

0

0.0125

0.025

|                                                                                      | State of Tennessee                                                                                               | Comptroller of the Treasur | y<br>A    |
|--------------------------------------------------------------------------------------|------------------------------------------------------------------------------------------------------------------|----------------------------|-----------|
| Home About New Search                                                                | and the second | ASSESSMENT Dut             |           |
| County Number: 018                                                                   | County N                                                                                                         | ame: CUMBERLAND            | T         |
| Property Owner and Mailing                                                           | g Address                                                                                                        |                            |           |
| Jan 1 Owner:<br>LEXINGTON PROPERTIES 1<br>LLC<br>4309 CRAYTON RD<br>NAPLES, FL 34103 | Auction                                                                                                          | Lot #56                    |           |
| Property Location                                                                    | Auction                                                                                                          |                            |           |
| Address: CHARLES PL 101                                                              |                                                                                                                  |                            | J         |
| Map: 090E Grp: E Ct                                                                  | rl Map: 090E Parcel: 01                                                                                          | 7.00 PI: S/I: 000          |           |
| Value Information                                                                    |                                                                                                                  |                            |           |
| Reappraisal Year: 2012                                                               |                                                                                                                  |                            |           |
| Land Mkt Value: \$9,000                                                              |                                                                                                                  |                            |           |
| Improvement Value: \$0                                                               |                                                                                                                  |                            |           |
| Total Market Appraisal: \$9,000                                                      |                                                                                                                  |                            |           |
| Assessment %: 25                                                                     |                                                                                                                  |                            |           |
| Assessment: \$2,250                                                                  |                                                                                                                  |                            |           |
| General Information                                                                  |                                                                                                                  |                            |           |
| Class:                                                                               | 00 - RESIDENTIAL                                                                                                 |                            |           |
| City #:                                                                              | 953                                                                                                              | City:                      | FAIRFIELD |
| SSD1:                                                                                | 000                                                                                                              | SSD2:                      |           |
| District:                                                                            | 02                                                                                                               | Mkt Area:                  |           |
| # Bldgs:                                                                             | 0                                                                                                                | # Mobile Homes:            |           |
| Utilities - Water / Sewer:                                                           | 01 - PUBLIC / PUBLIC                                                                                             | Utilities - Electricity:   | 01 -      |
| Utilities - Gas / Gas Type:                                                          | 00 - NONE                                                                                                        | Zoning:                    |           |
| Subdivision Data                                                                     |                                                                                                                  |                            |           |
| Subdivision: LAKE GLASTOWB                                                           | URY                                                                                                              |                            |           |
|                                                                                      |                                                                                                                  |                            |           |

# Cumberland County - Parcel: 090E E 017.00

**Auction Lot #56** 

C

OIR-GIS Services

0

0.0125

0.025

|                                                                                                                                                                                    | Real Estate                                                                                      | Comptroller of the Treasu                                                    | а       |
|------------------------------------------------------------------------------------------------------------------------------------------------------------------------------------|--------------------------------------------------------------------------------------------------|------------------------------------------------------------------------------|---------|
| Home About New Searc                                                                                                                                                               | h Return to List                                                                                 |                                                                              |         |
| County Number: 018                                                                                                                                                                 | County N                                                                                         | lame: CUMBERLAND                                                             |         |
| Property Owner and Mailing                                                                                                                                                         | g Address                                                                                        |                                                                              |         |
| <b>Jan 1 Owner:</b><br>LEXINGTON PROPERTIES 1<br>LLC<br>4309 CRAYTON RD<br>NAPLES, FL 34103                                                                                        | Current Owner:<br>LEXINGTON PROPERTIE                                                            | Lot #57                                                                      |         |
| Property Location                                                                                                                                                                  | Auction                                                                                          |                                                                              |         |
| Address: BEACHWOOD DR 148                                                                                                                                                          |                                                                                                  |                                                                              |         |
| Map: 090E Grp: E Ct                                                                                                                                                                | tri Map: 090E Parcel: 027                                                                        | 7.00 PI: S/I: 000                                                            |         |
| Value Information                                                                                                                                                                  |                                                                                                  |                                                                              |         |
| Reappraisal Year: 2012                                                                                                                                                             |                                                                                                  |                                                                              |         |
| Land Mkt Value: \$7,500<br>Improvement Value: \$0                                                                                                                                  |                                                                                                  |                                                                              |         |
|                                                                                                                                                                                    |                                                                                                  |                                                                              |         |
| Total Market Appraisal: \$7,500                                                                                                                                                    |                                                                                                  |                                                                              |         |
| Total Market Appraisal:\$7,500Assessment %:25                                                                                                                                      |                                                                                                  |                                                                              |         |
|                                                                                                                                                                                    | 5                                                                                                |                                                                              |         |
| Assessment %: 25                                                                                                                                                                   | 5                                                                                                |                                                                              |         |
| Assessment %: 25<br>Assessment: \$1,875                                                                                                                                            | 5                                                                                                |                                                                              |         |
| Assessment %: 25<br>Assessment: \$1,875<br>General Information                                                                                                                     | 5                                                                                                | City:                                                                        | FAIRFIE |
| Assessment %: 25<br>Assessment: \$1,875<br>General Information<br>Class:                                                                                                           | 5<br>5<br>00 - RESIDENTIAL                                                                       | City:<br>SSD2:                                                               | FAIRFIE |
| Assessment %: 25<br>Assessment: \$1,875<br>General Information<br>Class:<br>City #:                                                                                                | 5<br>5<br>00 - RESIDENTIAL<br>953                                                                |                                                                              | FAIRFIE |
| Assessment %: 25<br>Assessment: \$1,875<br>General Information<br>Class:<br>City #:<br>SSD1:                                                                                       | 5<br>5<br>00 - RESIDENTIAL<br>953<br>000                                                         | SSD2:<br>Mkt Area:                                                           | FAIRFIE |
| Assessment %: 25<br>Assessment: \$1,875<br>General Information<br>Class:<br>City #:<br>SSD1:<br>District:                                                                          | 5<br>5<br>00 - RESIDENTIAL<br>953<br>000<br>02                                                   | SSD2:<br>Mkt Area:                                                           | FAIRFIE |
| Assessment %: 25<br>Assessment: \$1,875<br>General Information<br>Class:<br>City #:<br>SSD1:<br>District:<br># Bldgs:                                                              | 5<br>5<br>00 - RESIDENTIAL<br>953<br>000<br>02<br>0                                              | SSD2:<br>Mkt Area:<br># Mobile Homes:<br>Utilities - Electricity:            |         |
| Assessment %: 25<br>Assessment: \$1,875<br>General Information<br>Class:<br>City #:<br>SSD1:<br>District:<br># Bldgs:<br>Utilities - Water / Sewer:                                | 5<br>5<br>6<br>7<br>7<br>7<br>7<br>7<br>7<br>7<br>7<br>7<br>7<br>7<br>7<br>7<br>7<br>7<br>7<br>7 | SSD2:<br>Mkt Area:<br># Mobile Homes:<br>Utilities - Electricity:            |         |
| Assessment %:25Assessment:\$1,875General InformationClass:City #:SSD1:District:# Bldgs:Utilities - Water / Sewer:Utilities - Gas / Gas Type:                                       | 5<br>5<br>6<br>7<br>7<br>7<br>7<br>7<br>7<br>7<br>7<br>7<br>7<br>7<br>7<br>7<br>7<br>7<br>7<br>7 | SSD2:<br>Mkt Area:<br># Mobile Homes:<br>Utilities - Electricity:            |         |
| Assessment %: 25<br>Assessment: \$1,875<br>General Information<br>Class:<br>City #:<br>SSD1:<br>District:<br># Bldgs:<br>Utilities - Water / Sewer:<br>Utilities - Gas / Gas Type: | 5<br>5<br>6<br>7<br>7<br>7<br>7<br>7<br>7<br>7<br>7<br>7<br>7<br>7<br>7<br>7<br>7<br>7<br>7<br>7 | SSD2:<br>Mkt Area:<br># Mobile Homes:<br>Utilities - Electricity:<br>Zoning: |         |