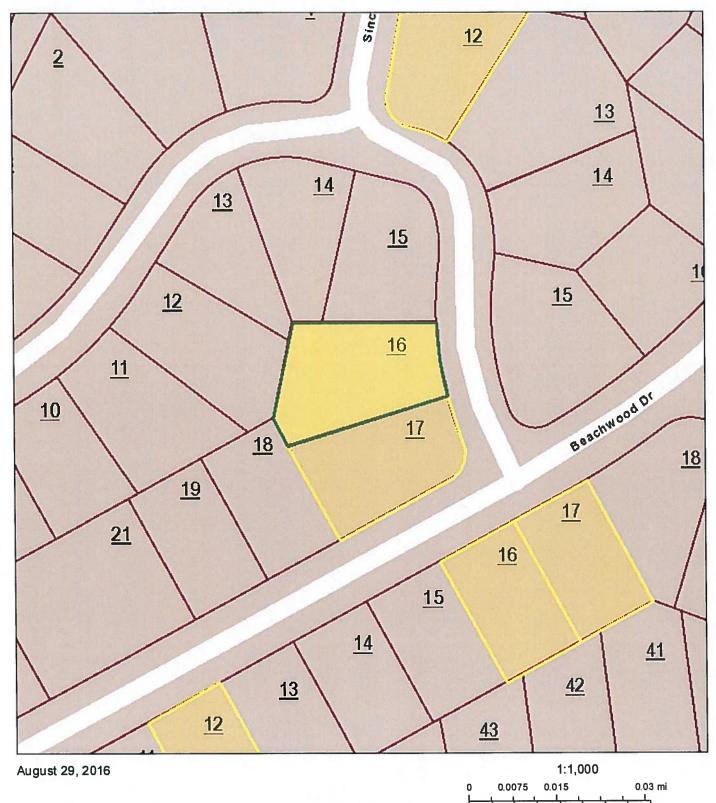

# Cumberland County - Parcel: 090E D 017.00

**Auction Lot #54** 

OIR-GIS Services

| Hama Ahmad Nissa Casadi                                                                                    | the second second second second | Assessment Dat           |           |
|------------------------------------------------------------------------------------------------------------|---------------------------------|--------------------------|-----------|
| Home About New Search                                                                                      | Return to List                  |                          |           |
| County Number: 018                                                                                         | County N                        | ame: CUMBERLAND          | т         |
| Property Owner and Mailing                                                                                 | y Address                       |                          |           |
| Jan 1 Owner:<br>LEXINGTON PROPERTIES 1<br>LLC<br>4309 CRAYTON RD<br>NAPLES, FL 34103                       | Auction                         | Lot #55                  |           |
| Property Location                                                                                          |                                 |                          |           |
| Address: CHARLES PL 103<br>Map: 090E Grp: E Ctr                                                            | Map: 090E Parcel: 016           | 6.00 PI: S/I: 000        | J         |
| Value Information                                                                                          |                                 |                          |           |
| Reappraisal Year: 2012                                                                                     |                                 |                          |           |
| Land Mkt Value:\$8,000Improvement Value:\$0Total Market Appraisal:\$8,000Assessment %:25Assessment:\$2,000 |                                 |                          |           |
| General Information                                                                                        |                                 |                          |           |
| Class:                                                                                                     | 00 - RESIDENTIAL                |                          |           |
| City #:                                                                                                    | 953                             | City:                    | FAIRFIELD |
| SSD1:                                                                                                      | 000                             | SSD2:                    |           |
| District:                                                                                                  | 02                              | Mkt Area:                |           |
| #Bldgs:                                                                                                    | 0                               | # Mobile Homes:          |           |
| Utilities - Water / Sewer:                                                                                 | 00 - PUBLIC / NONE              | Utilities - Electricity: | 01 -      |
| Utilities - Gas / Gas Type:                                                                                | 00 - NONE                       | Zoning:                  |           |
| Subdivision Data                                                                                           |                                 |                          |           |
| Subdivision: LAKE GLASTOWBU                                                                                | IRY                             |                          |           |
| Plat Bk: 5 Plat Pg: 21                                                                                     | Block: 2 Lot: 215               |                          |           |