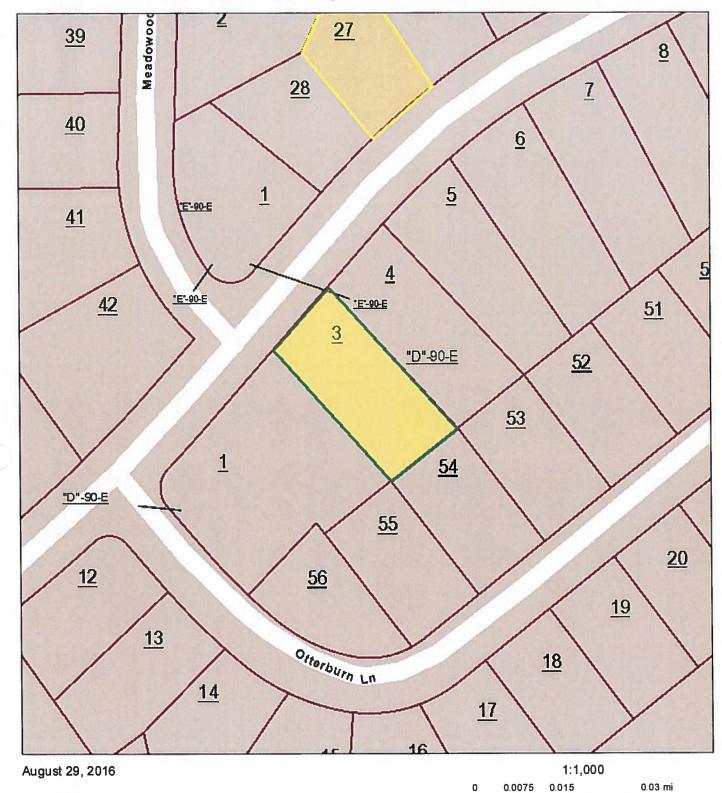

# **Auction Lot #52**

# Cumberland County - Parcel: 090E D 012.00

# **Auction Lot #52**

C

OIR-GIS Services

|                                                                                      | State of Tennessee        | Comptroller of the Treasure<br>Assessment Data | y<br>N      |
|--------------------------------------------------------------------------------------|---------------------------|------------------------------------------------|-------------|
| Home About New Sea                                                                   | arch Return to List       |                                                |             |
| County Number: 018                                                                   | County N                  | lame: CUMBERLAND                               | Та          |
| Property Owner and Mail                                                              | ing Address               |                                                |             |
| Jan 1 Owner:<br>LEXINGTON PROPERTIES 1<br>LLC<br>4309 CRAYTON RD<br>NAPLES, FL 34103 | Austin                    |                                                |             |
| Property Location                                                                    | AUCTIO                    | 1 Lot #53                                      | an and a si |
| Address: BEACHWOOD DR 12                                                             | 7                         |                                                |             |
| Map: 090E Grp: D                                                                     | Ctrl Map: 090E Parcel: 01 | 6.00 PI: S/I: 000                              |             |
| Value Information                                                                    |                           |                                                |             |
|                                                                                      |                           |                                                |             |
| Reappraisal Year: 2012                                                               |                           |                                                |             |
| Land Mkt Value: \$7,0                                                                | 000                       |                                                |             |
| Improvement Value:                                                                   | \$0                       |                                                |             |
| Total Market Appraisal: \$7,0                                                        | 000                       |                                                |             |
| Assessment %:                                                                        | 25                        |                                                |             |
| Assessment: \$1,7                                                                    | 750                       |                                                |             |
| General Information                                                                  |                           |                                                |             |
| Class:                                                                               | 00 - RESIDENTIAL          |                                                |             |
| City #:                                                                              | 953                       | City:                                          | FAIRFIELD   |
| SSD1:                                                                                | 000                       | SSD2:                                          |             |
| District:                                                                            | 02                        | Mkt Area:                                      |             |
| # Bldgs:                                                                             | 0                         | # Mobile Homes:                                |             |
| Utilities - Water / Sewer:                                                           | 01 - PUBLIC / PUBLIC      | Utilities - Electricity:                       | 01 - F      |
| Utilities - Gas / Gas Type:                                                          | 00 - NONE                 | Zoning:                                        |             |
| Subdivision Data                                                                     |                           |                                                |             |
| Subdivision: LAKE GLASTOV                                                            | VBURY                     |                                                |             |
| Plat Bk: 5 Plat Pg: 21                                                               | Block: 2 Lot: 89          |                                                |             |