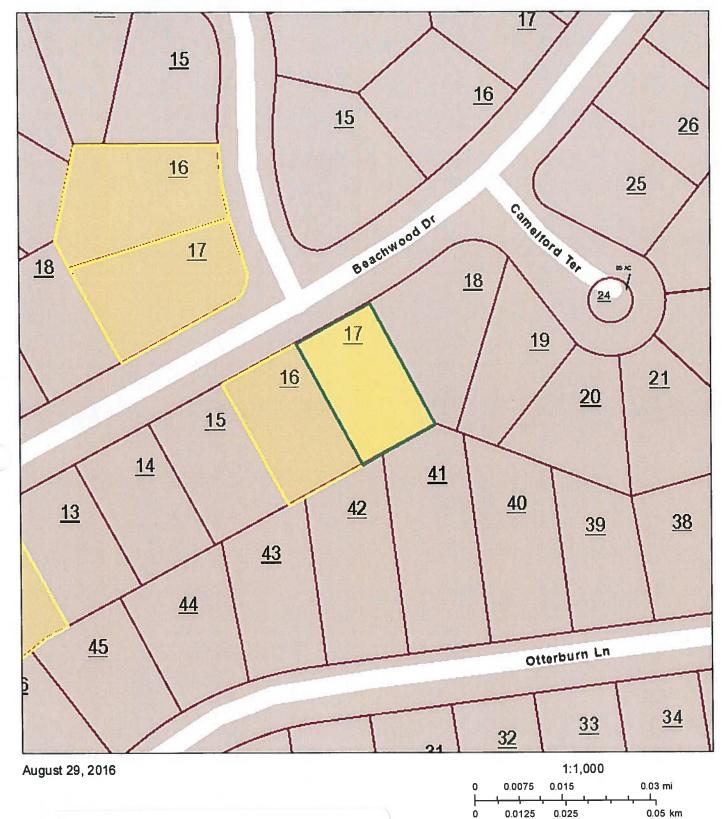

# Cumberland County - Parcel: 090E D 017.00

**Auction Lot #54** 

OIR-GIS Services

| Hama Ahmad Nissa Casadi                                                                                    | the second second second second | Assessment Dat           |           |
|------------------------------------------------------------------------------------------------------------|---------------------------------|--------------------------|-----------|
| Home About New Search                                                                                      | Return to List                  |                          |           |
| County Number: 018                                                                                         | County N                        | ame: CUMBERLAND          | т         |
| Property Owner and Mailing                                                                                 | y Address                       |                          |           |
| Jan 1 Owner:<br>LEXINGTON PROPERTIES 1<br>LLC<br>4309 CRAYTON RD<br>NAPLES, FL 34103                       | Auction                         | Lot #55                  |           |
| Property Location                                                                                          |                                 |                          |           |
| Address: CHARLES PL 103<br>Map: 090E Grp: E Ctr                                                            | Map: 090E Parcel: 016           | 6.00 PI: S/I: 000        | J         |
| Value Information                                                                                          |                                 |                          |           |
| Reappraisal Year: 2012                                                                                     |                                 |                          |           |
| Land Mkt Value:\$8,000Improvement Value:\$0Total Market Appraisal:\$8,000Assessment %:25Assessment:\$2,000 |                                 |                          |           |
| General Information                                                                                        |                                 |                          |           |
| Class:                                                                                                     | 00 - RESIDENTIAL                |                          |           |
| City #:                                                                                                    | 953                             | City:                    | FAIRFIELD |
| SSD1:                                                                                                      | 000                             | SSD2:                    |           |
| District:                                                                                                  | 02                              | Mkt Area:                |           |
| #Bldgs:                                                                                                    | 0                               | # Mobile Homes:          |           |
| Utilities - Water / Sewer:                                                                                 | 00 - PUBLIC / NONE              | Utilities - Electricity: | 01 -      |
| Utilities - Gas / Gas Type:                                                                                | 00 - NONE                       | Zoning:                  |           |
| Subdivision Data                                                                                           |                                 |                          |           |
| Subdivision: LAKE GLASTOWBU                                                                                | IRY                             |                          |           |
| Plat Bk: 5 Plat Pg: 21                                                                                     | Block: 2 Lot: 215               |                          |           |