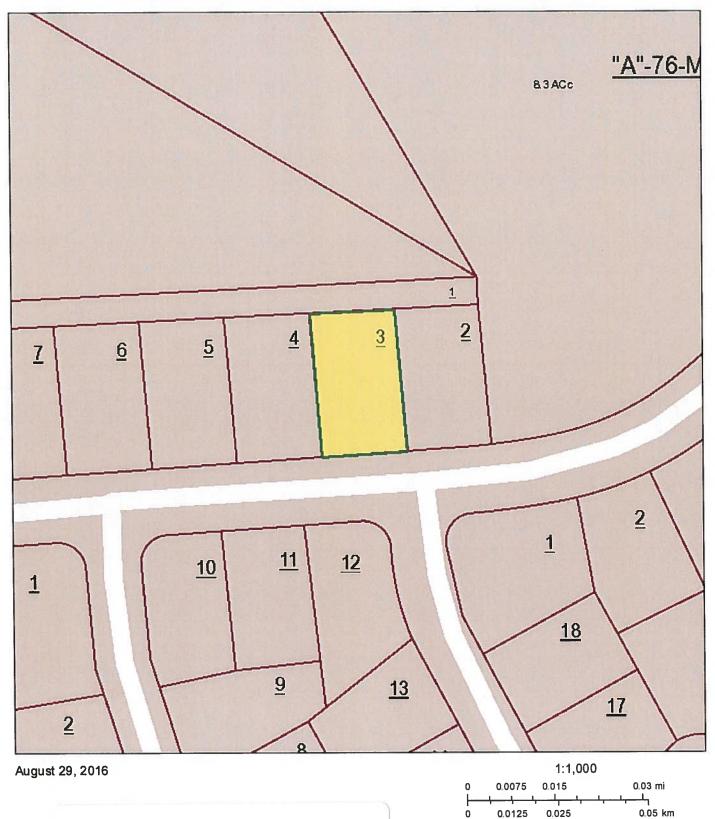

#### **Property Location**

Address: HAMLET DR 120

Map: 077P

Grp: R

Ctrl Map: 077P

Parcel: 007.00

S/I: 000

#### **Subdivision Data**

Subdivision: ST GEORGE

Plat Bk: 3

Plat Pg: 39

Block: 1

Lot: 59

Cumberland County - Parcel: 077P R 007.00

| <u>20</u> <u>19</u> <u>18</u> <u>17</u> <u>16</u> <u>15</u> <u>14</u> <u>13</u> |    |
|---------------------------------------------------------------------------------|----|
| 3 4 5 6 7 8 9 10   42 41 40 39 38 37 36 35                                      | 34 |
| 1 2 3 4 5 6 7 8<br>August 29, 2016                                              |    |