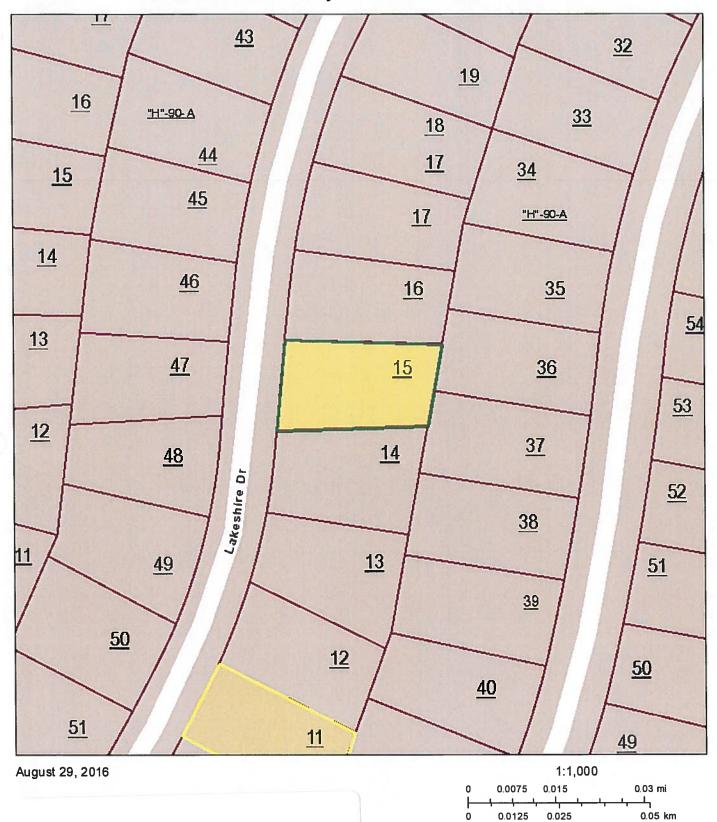

#### **Property Owner and Mailing Address**

Jan 1 Owner: **LEXINGTON PROPERTIES 1** LLC 4309 CRAYTON RD NAPLES, FL 34103

**Auction Lot #46** 

**Property Location** 

Address: LAKESHIRE DR 168

Map: 090A

Grp: H

#### **Property Location**

Address: LAKESHIRE DR 176

Map: 090A

Grp: H

Ctrl Map: 090A

Parcel: 015.00

PI:

S/I: 000

#### **Property Location**

Address: CHARLES PL 108

Map: 090E

Grp: B

Ctrl Map: 090E

Parcel: 012.00

S/I: 000