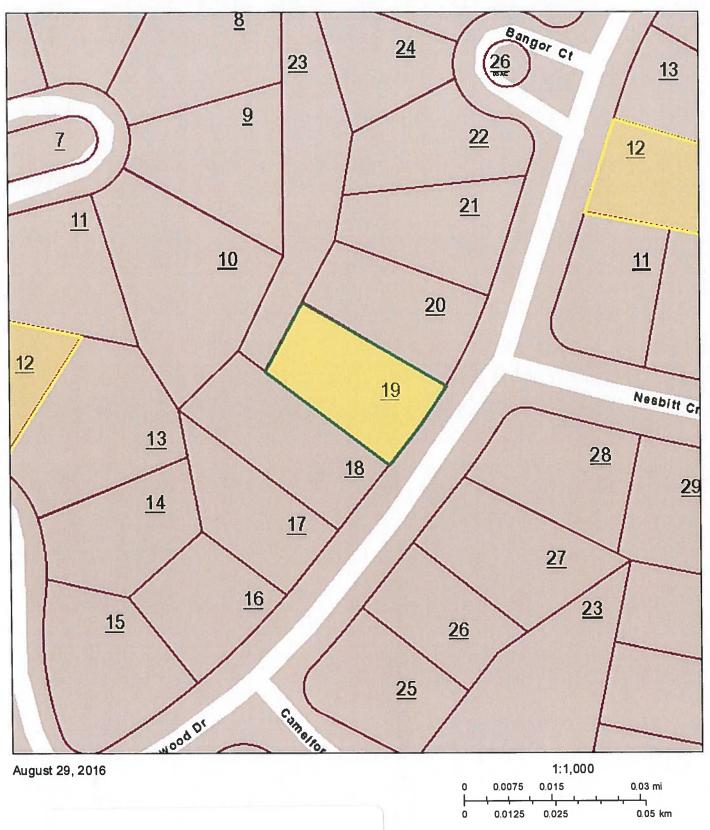

#### **Property Location**

Address: HAMLET DR 120

Map: 077P

Grp: R

Ctrl Map: 077P

Parcel: 007.00

S/I: 000