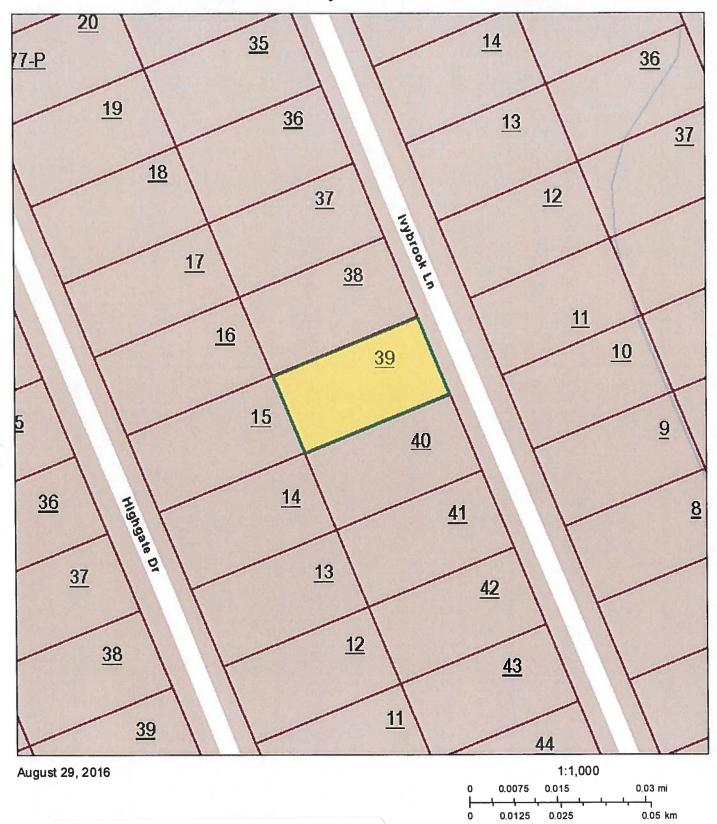

# **Auction Lot #40**

**Property Location** 

Address: IVY BROOK LN 124

Map: 077P Grp: J

Ctrl Map: 077P Parcel: 039.00

PI:

S/I: 000

#### Subdivision Data

Subdivision: CANTERBURY

Plat Bk: 3

Plat Pg: 38

Block: 2

Lot: 258