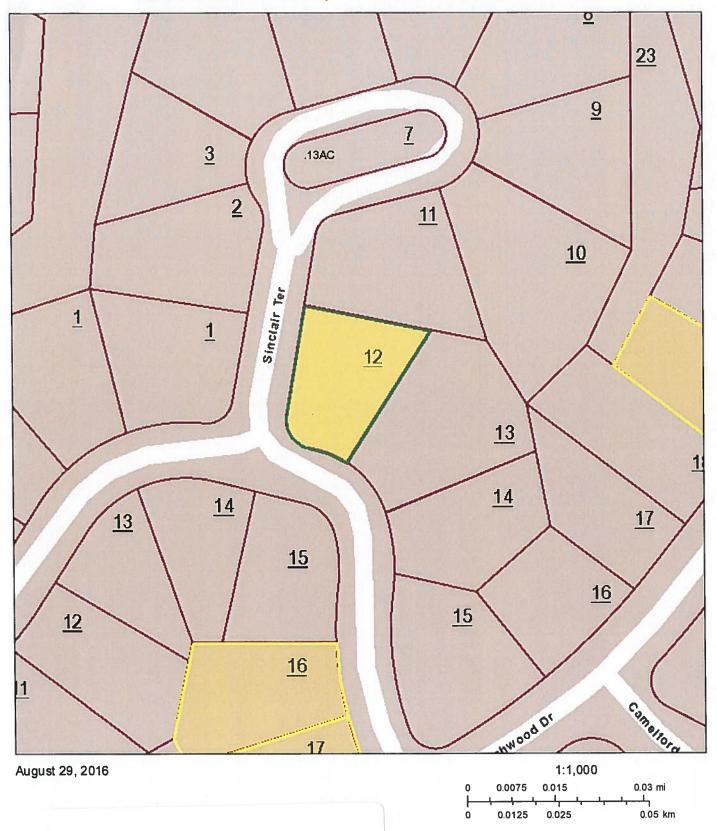

#### **Property Location**

Address: BEACHWOOD DR 116

Map: 090E

Grp: B

Ctrl Map: 090E

Parcel: 019.00

PI: