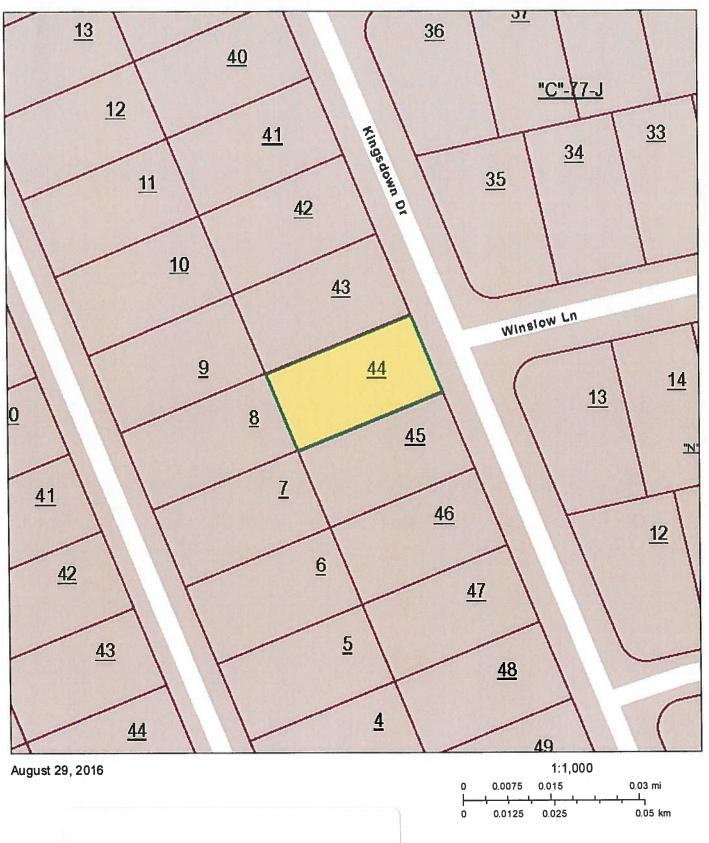

#### **Property Owner and Mailing Address**

Jan 1 Owner: **LEXINGTON PROPERTIES 1** LLC 4309 CRAYTON RD NAPLES, FL 34103

**Auction Lot #42** 

**Property Location** 

Address: HAMLET DR 109

Map: 077P

Grp: Q Ctrl Map: 077P

Parcel: 021.00

S/I: 000

Value Information

Reappraisal Year: 2012

Land Mkt Value:

\$8,500

Improvement Value:

Total Market Appraisai: \$8,500

#### **Subdivision Data**

Subdivision: ST GEORGE

Plat Bk: 3

Plat Pg: 39

Block: 1

Lot: 37