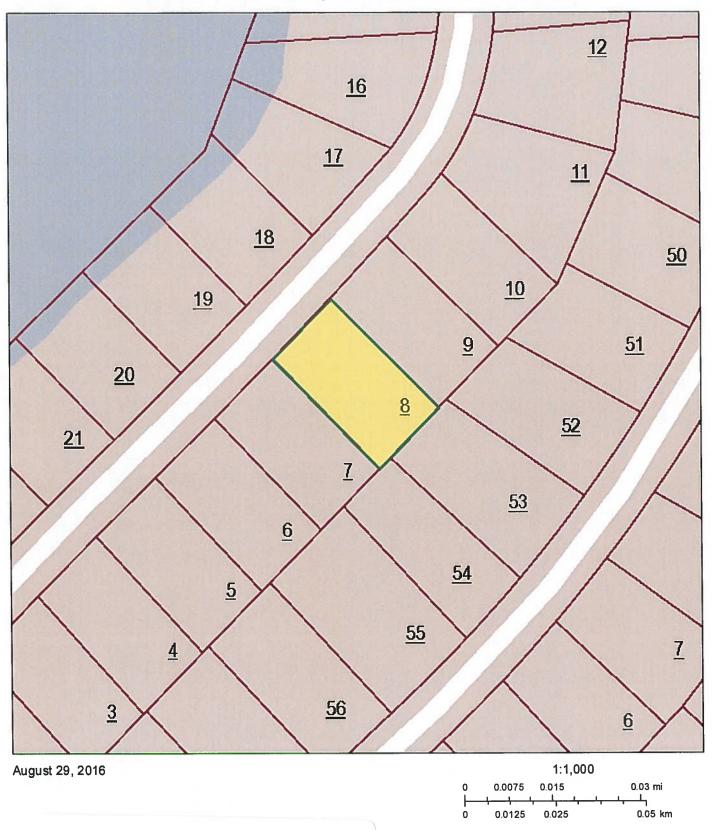

# **Auction Lot #40**

**Property Location** 

Address: IVY BROOK LN 124

Map: 077P Grp: J

Ctrl Map: 077P Parcel: 039.00

PI:

S/I: 000

#### Subdivision Data

Subdivision: CANTERBURY

Plat Bk: 3

Plat Pg: 38

Block: 2

Lot: 258

### **Property Location**

Address: KINGS DOWN DR 138

Map: 077P

Grp: L Ctrl Map: 077P

Parcel: 044.00

PI:

S/I: 000