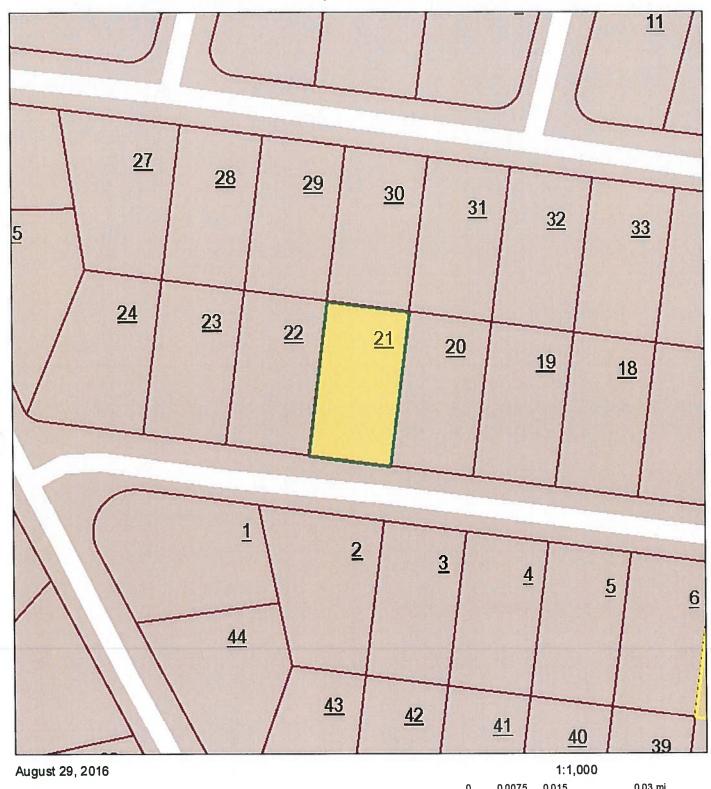

#### **Property Owner and Mailing Address**

Jan 1 Owner: **LEXINGTON PROPERTIES 1** LLC 4309 CRAYTON RD NAPLES, FL 34103

**Auction Lot #42** 

**Property Location** 

Address: HAMLET DR 109

Map: 077P

Grp: Q Ctrl Map: 077P

Parcel: 021.00

S/I: 000

Value Information

Reappraisal Year: 2012

Land Mkt Value:

\$8,500

Improvement Value:

Total Market Appraisai: \$8,500

#### **Subdivision Data**

Subdivision: ST GEORGE

Plat Bk: 3

Plat Pg: 39

Block: 1

Lot: 37