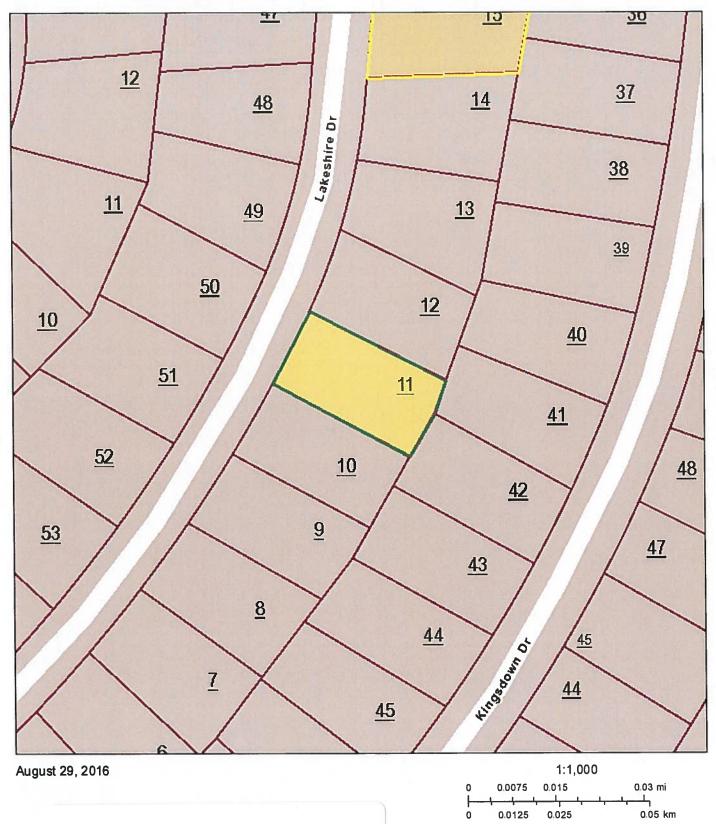

### **Property Location**

Address: KINGS DOWN DR 138

Map: 077P

Grp: L Ctrl Map: 077P

Parcel: 044.00

PI:

S/I: 000

#### **Property Location**

Address: HAMLET DR 120

Map: 077P

Grp: R

Ctrl Map: 077P

Parcel: 007.00

S/I: 000

#### **Property Location**

Address: MEADOWVIEW DR 162

Map: 090A

Grp: G

Ctrl Map: 090A

Parcel: 008.00

PI:

S/I: 000