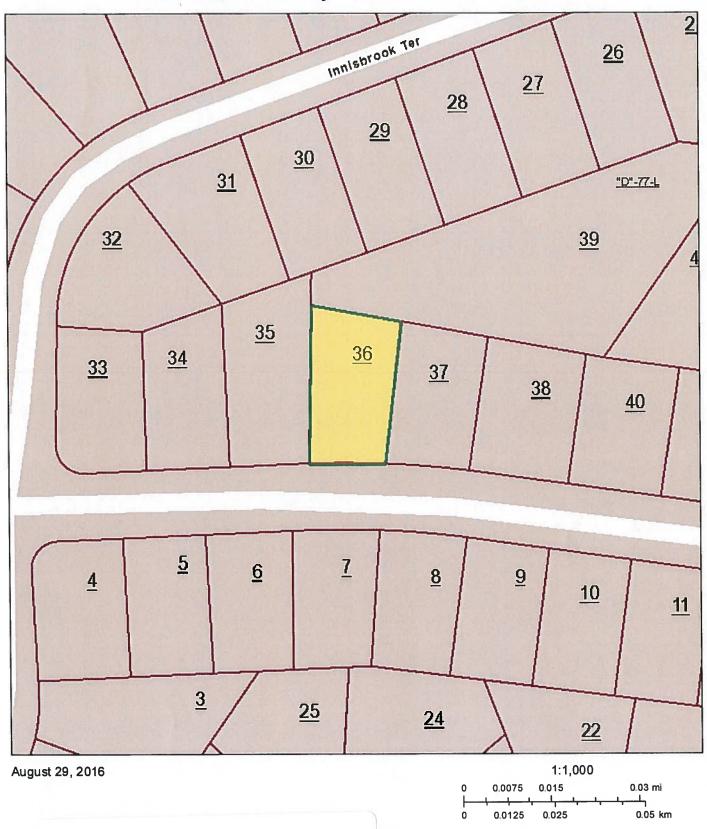

# **Auction Lot #20**

#### **Property Location**

Address: CANTERBURY DR 185

Map: 077H

Grp: H

Ctrl Map: 077H

Parcel: 005.00

PI:

S/I: 000

#### **Subdivision Data**

Subdivision: CANTERBURY

Plat Bk: 8

Plat Pg: 62

Block: 5

Lot: 105