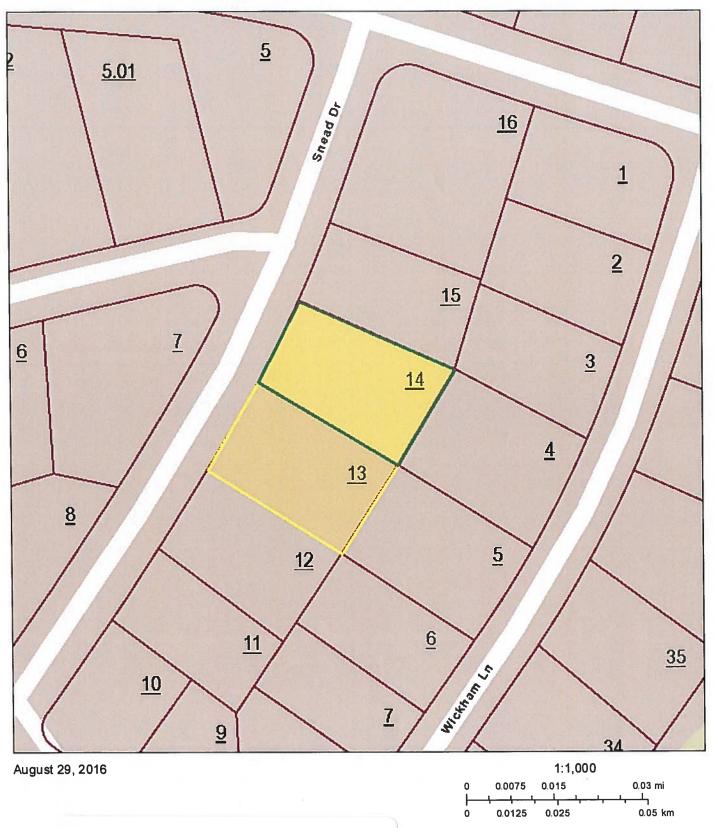

# **Auction Lot #24**

#### **Property Location**

Address: SNEAD DR 149

Map: 077J Grp: F Ctrl Map: 077J Parcel: 013.00 Pl: S/I: 000

# **Auction Lot #25**

#### **Property Location**

Address: SNEAD DR 147

Map: 077J

Grp: F

Ctrl Map: 077J

Parcel: 014.00

S/I: 000