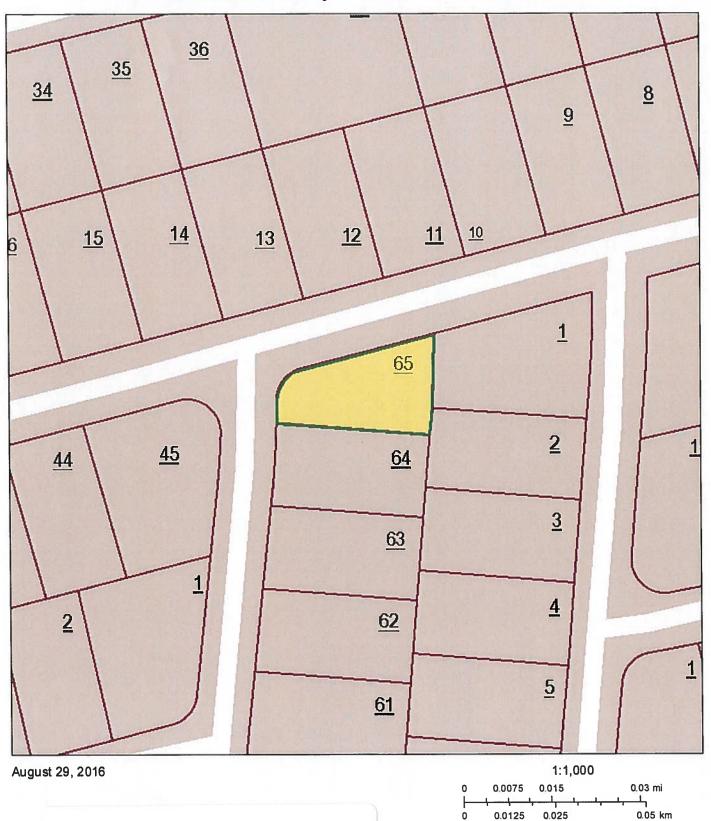

#### **Property Location**

Address: EXETER DR 103

Map: 077J

Grp: C

Ctrl Map: 077J

Parcel: 065.00

PI:

S/I: 000

#### Subdivision Data

Subdivision: LAKE CATHERINE

Plat Bk: 3

Plat Pg: 33

Block: 1

Lot: 71