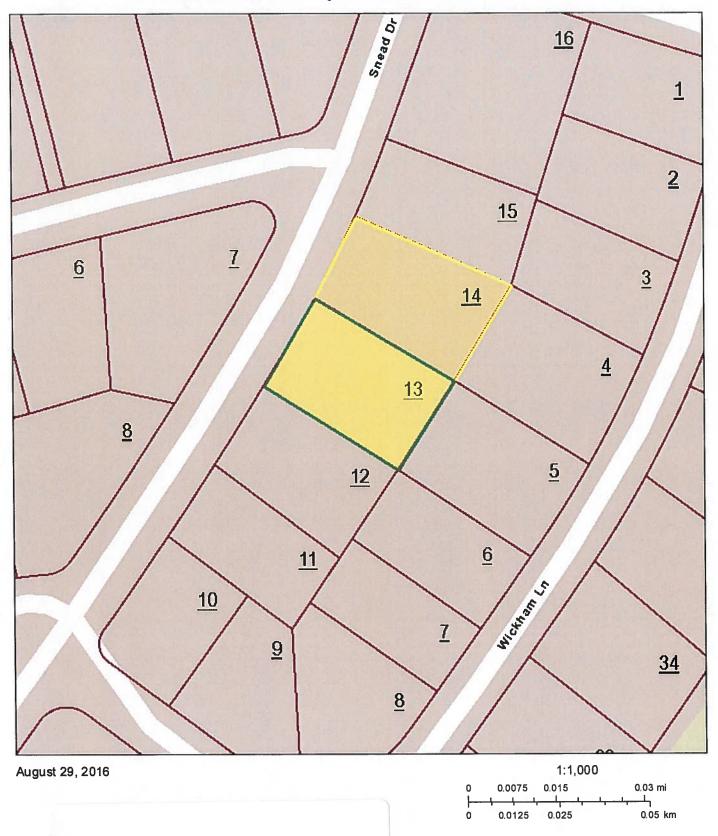

# **Auction Lot #24**

#### **Property Location**

Address: SNEAD DR 149

Map: 077J Grp: F Ctrl Map: 077J Parcel: 013.00 Pl: S/I: 000

# **Auction Lot #25**

#### **Property Location**

Address: SNEAD DR 147

Map: 077J

Grp: F

Ctrl Map: 077J

Parcel: 014.00

S/I: 000