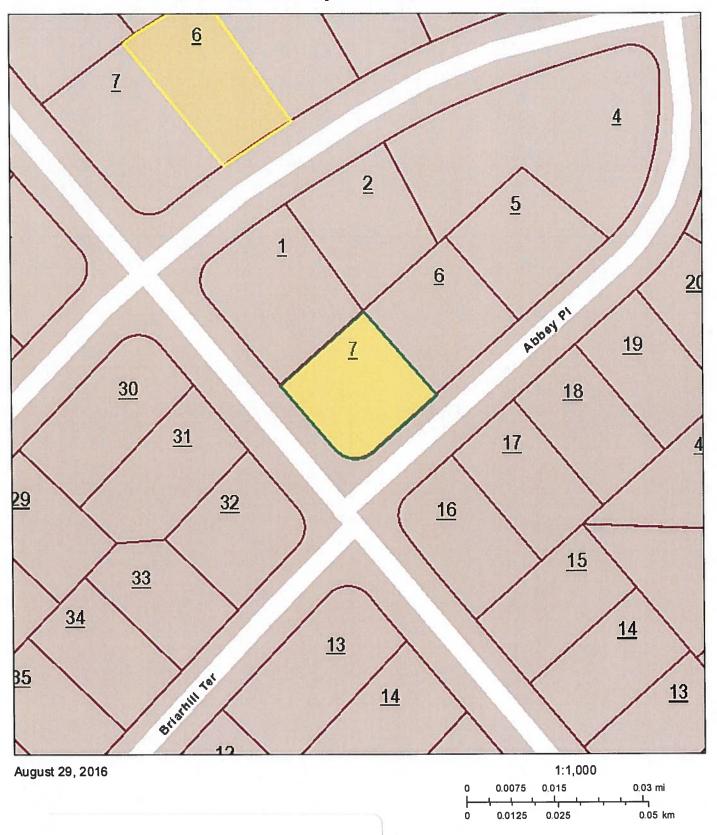

# **Auction Lot #21**

#### **Property Location**

Address: BRIARWOOD DR 335

Map: 077J

Grp: A

Ctrl Map: 077J

Parcel: 008.00

S/I: 000

#### Subdivision Data

Subdivision: LAKE CATHERINE

Plat Bk: 3

Plat Pg: 33

Block: 1

Lot: 127