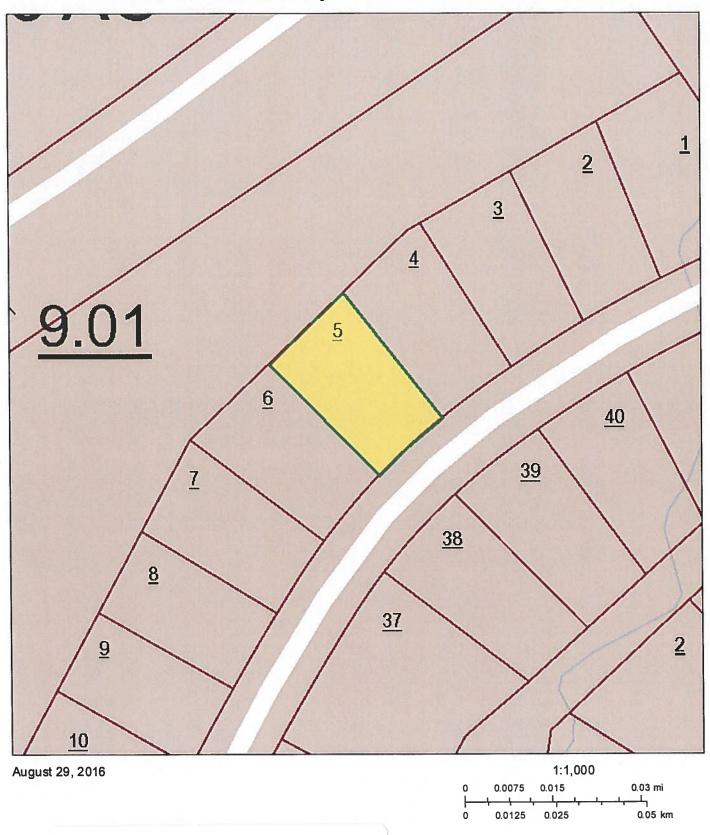

#### **Property Location**

Address: CANTERBURY DR 185

Map: 077H

Grp: H

Ctrl Map: 077H

Parcel: 005.00

PI:

S/I: 000

#### **Subdivision Data**

Subdivision: CANTERBURY

Plat Bk: 8

Plat Pg: 62

Block: 5

Lot: 105