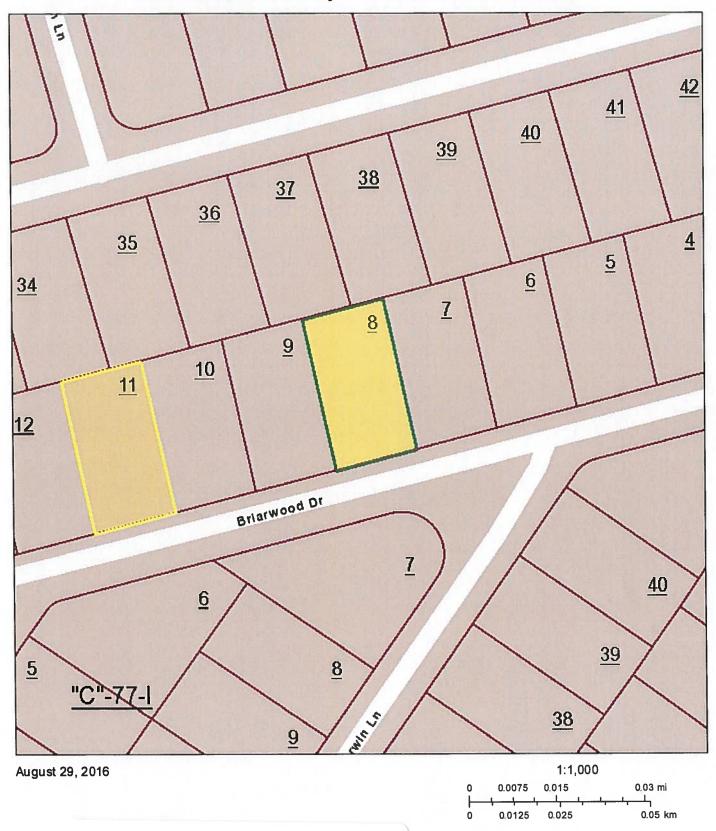

#### **Property Location**

Address: BRIARWOOD DR 335

Map: 077J

Grp: A

Ctrl Map: 077J

Parcel: 008.00

S/I: 000

#### Subdivision Data

Subdivision: LAKE CATHERINE

Plat Bk: 3

Plat Pg: 33

Block: 1

Lot: 127

#### **Property Location**

Address: BRIARWOOD DR 329

Map: 077J Grp: A Ctrl Map: 077J Parcel: 011.00 Pl: S/I: 000

### Subdivision Data

Utilities - Gas / Gas Type:

Subdivision: LAKE CATHERINE

Plat Bk: 3 Plat Pg: 33 Block: 1 Lot: 124