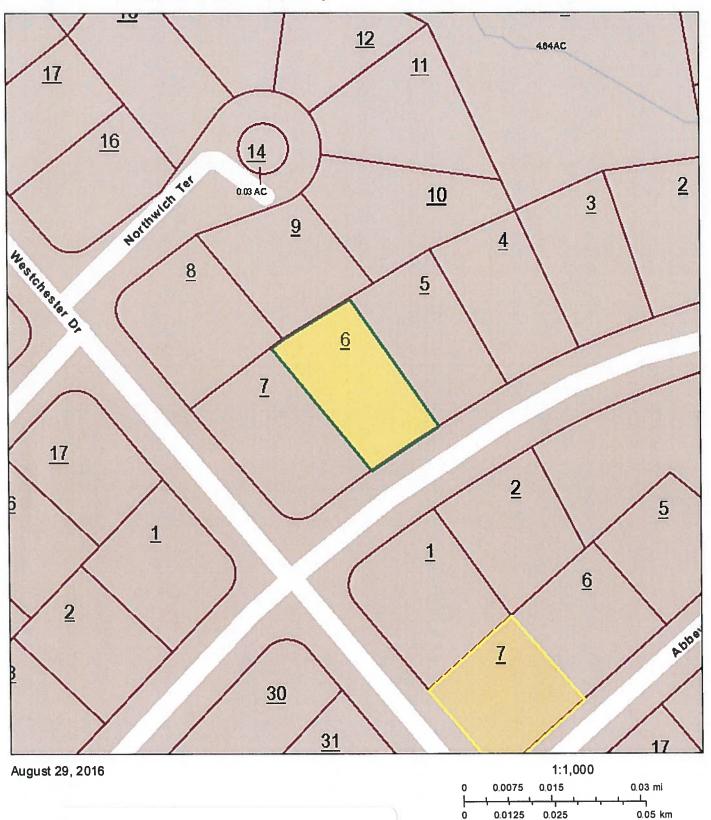

### **Property Owner and Mailing Address**

Jan 1 Owner: **LEXINGTON PROPERTIES 1** LLC 4309 CRAYTON RD NAPLES, FL 34103

**Auction Lot #27** 

#### **Property Location**

Address: WESTCHESTER DR 111

Map: 077F

Grp: C

Ctrl Map: 077L

Parcel: 035.00

PI:

S/I: 000

# Cumberland County - Parcel: 077L C 035.00

**Auction Lot #27** 

County Number: 018

County Name: CUMBERLAND