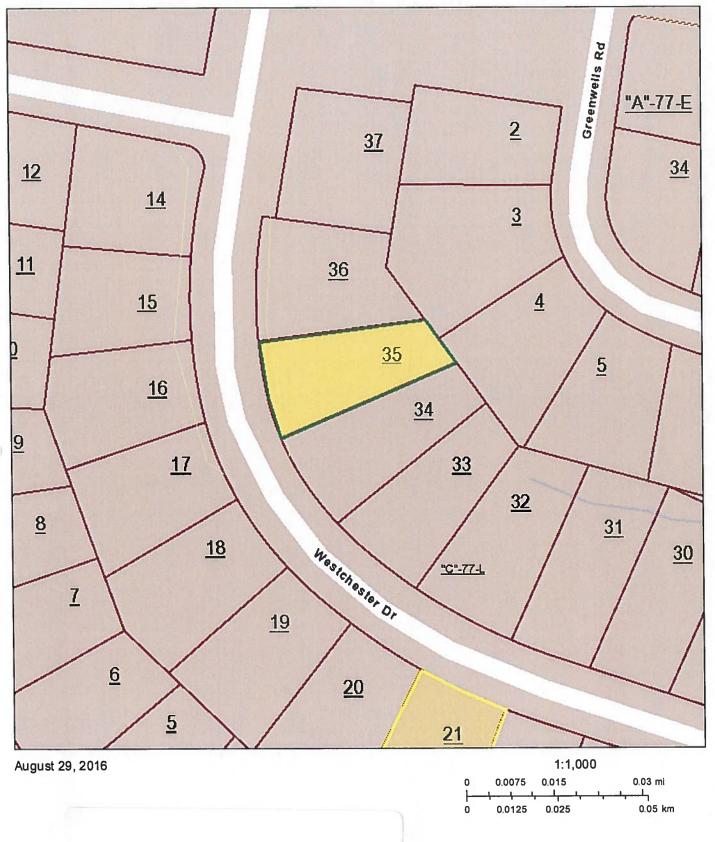

### **Property Owner and Mailing Address**

Jan 1 Owner: **LEXINGTON PROPERTIES 1** LLC 4309 CRAYTON RD NAPLES, FL 34103

**Auction Lot #27** 

#### **Property Location**

Address: WESTCHESTER DR 111

Map: 077F

Grp: C

Ctrl Map: 077L

Parcel: 035.00

PI:

S/I: 000

# Cumberland County - Parcel: 077L C 035.00

**Auction Lot #27** 

County Number: 018

County Name: CUMBERLAND

# **Auction Lot #29**

#### **Property Location**

Address: WESTCHESTER DR 203

Map: 077L

Grp: H

Ctrl Map: 077L

Parcel: 007.00

PI:

S/I: 000