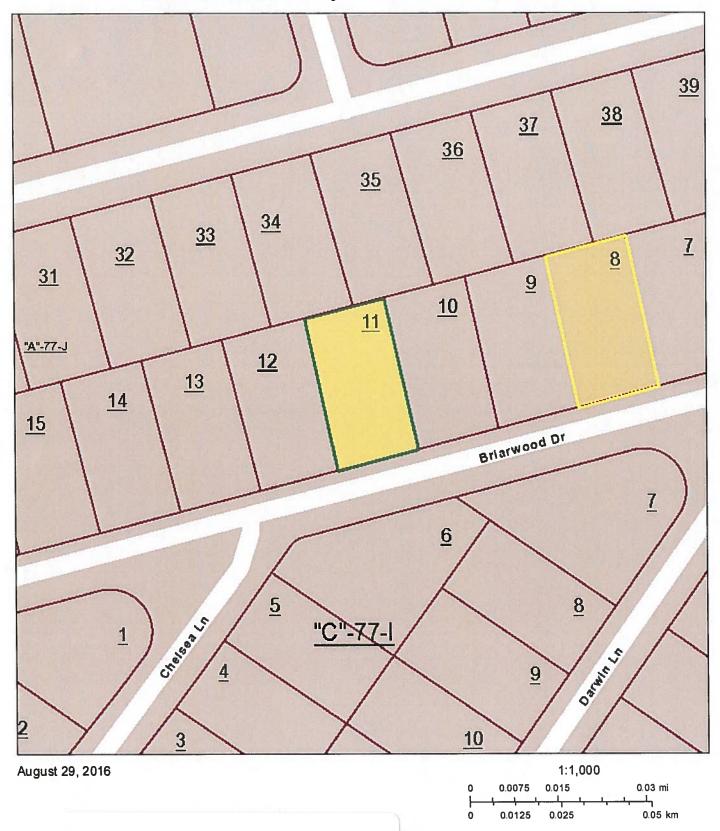

#### **Property Location**

Address: BRIARWOOD DR 329

Map: 077J Grp: A Ctrl Map: 077J Parcel: 011.00 Pl: S/I: 000

### Subdivision Data

Utilities - Gas / Gas Type:

Subdivision: LAKE CATHERINE

Plat Bk: 3 Plat Pg: 33 Block: 1 Lot: 124