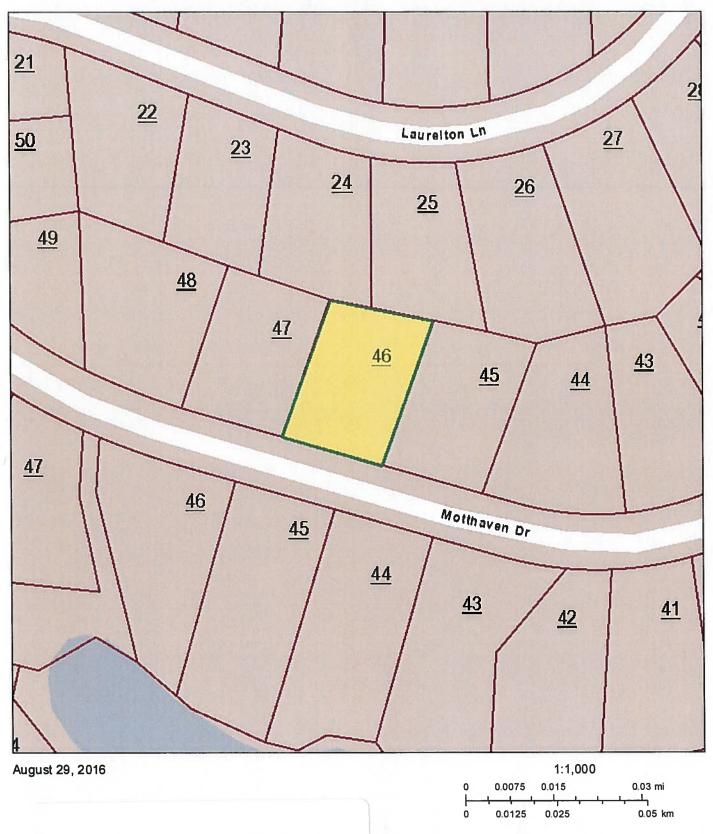

#### **Property Location**

**Auction Lot #6** 

Address: MOTTHAVEN DR 117

Map: 065C

Grp: B

Ctrl Map: 065C

Parcel: 046.00

PI:

#### Subdivision Data

Subdivision: LANCASTER

Plat Bk: 9

Plat Pg: 280

Block: 8

Lot: 115

# Cumberland County - Parcel: 065C B 046.00

**Auction Lot #6** 

About

New Search

Return to List

County Number: 018

County Name: CUMBERLAND