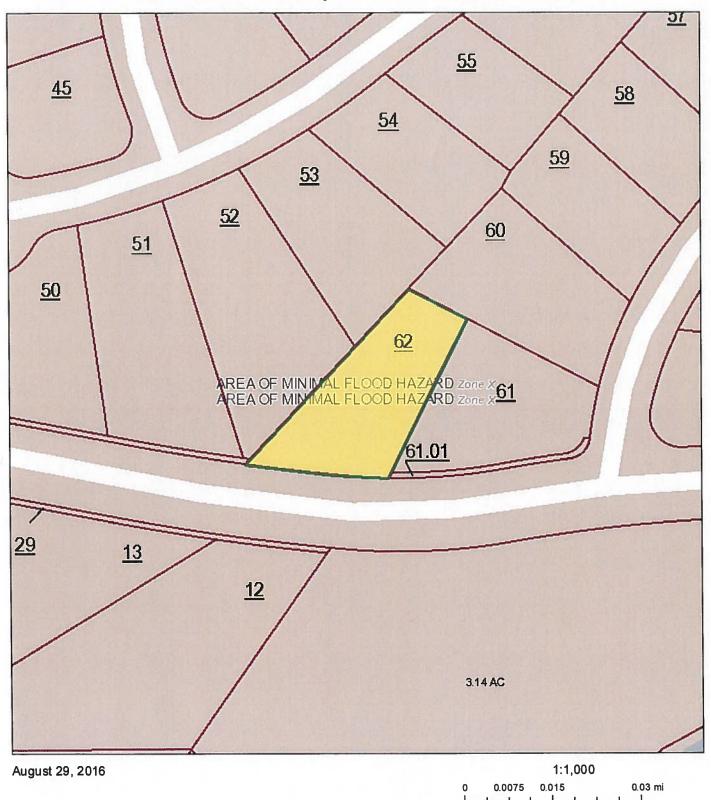

## Cumberland County - Parcel: 053L C 009.00

August 29, 2016

0.0075 0.015 0.03 mi 0.05 km 0.0125 0.025

**Auction Lot #5** 