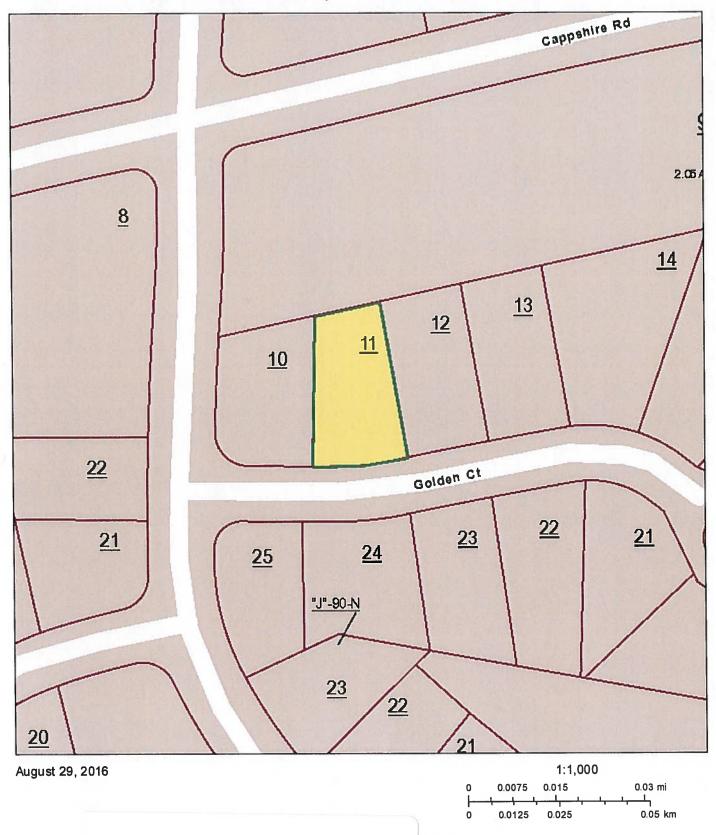

## **Auction Lot #3**

#### **Property Location**

Address: GOLDEN CT 13

Map: 090K

Grp: H

Ctrl Map: 090K

Parcel: 011.00

PI:

S/I: 000

# Cumberland County - Parcel: 090K H 011.00

**Auction Lot #3** 