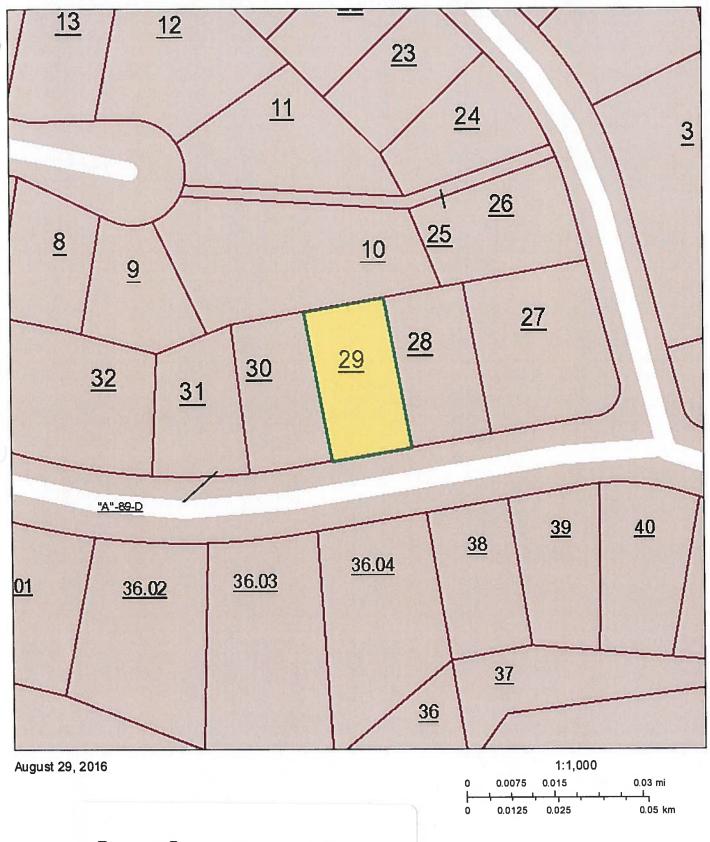

#### **Property Location**

**Auction Lot #2** 

Address: ST GEORGE DR 259

Map: 089D Grp: A

Ctrl Map: 089D

Parcel: 029.00

PI:

S/I: 000

### Cumberland County - Parcel: 089D A 029.00

**Auction Lot #2** 

New Search

Return to List

County Number: 018

County Name: CUMBERLAND