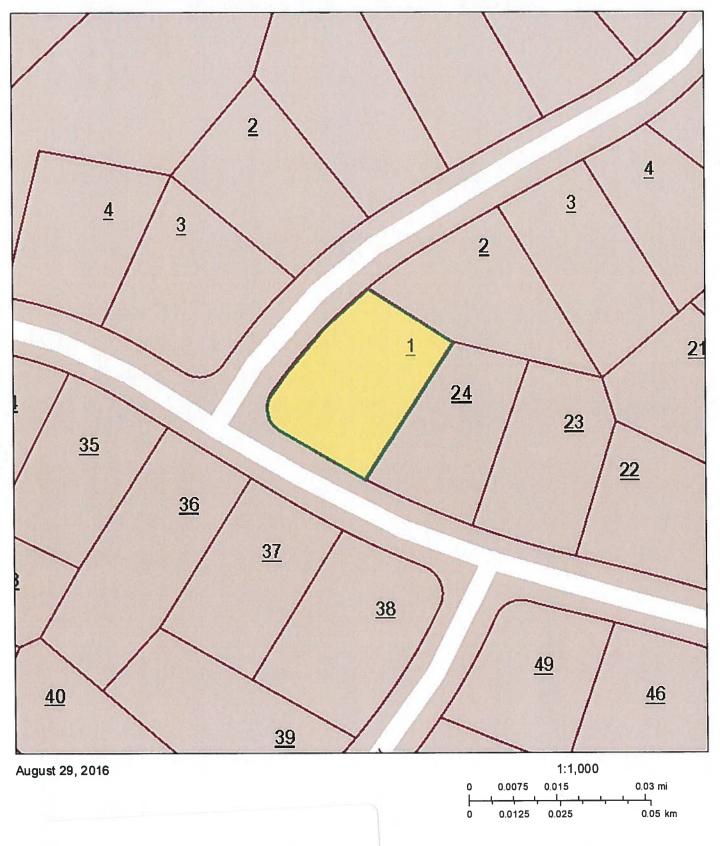

## **Auction Lot #3**

#### **Property Location**

Address: GOLDEN CT 13

Map: 090K

Grp: H

Ctrl Map: 090K

Parcel: 011.00

PI:

S/I: 000

#### **Subdivision Data**

Subdivision: LAKE GLASTOWBURY

Plat Bk: 5

Plat Pg: 65

Block: 3

Lot: 271

# Cumberland County - Parcel: 090K H 011.00

**Auction Lot #3** 