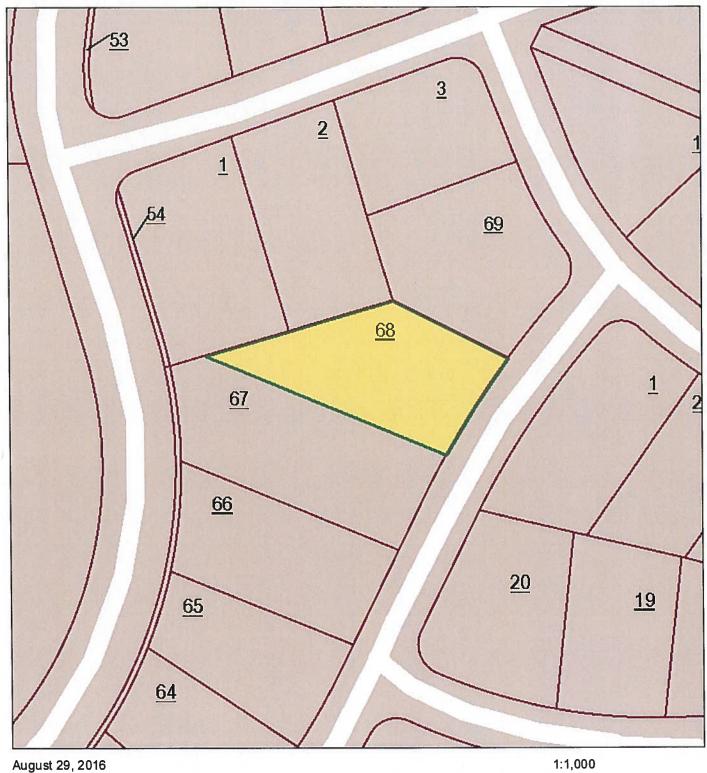

#### **Property Owner and Mailing Address**

Jan 1 Owner: **LEXINGTON PROPERTIES 1** 4309 CRAYTON RD NAPLES, FL 34103

**Auction Lot #7** 

**Property Location** 

Address: LAURELTON CT 12

Map: 065C

Grp: C

Ctrl Map: 065C

Parcel: 068.00

PI:

S/I: 000

#### **Subdivision Data**

Subdivision: LANCASTER

Plat Bk: 9

Plat Pg: 280

Block: 8

Lot: 68

## Cumberland County - Parcel: 065C C 068.00

0.03 mi 0.0075 0.015 0.0125 0.025 0.05 km

Auction Lot #7

About

New Search

Return to List

County Number: 018

County Name: CUMBERLAND