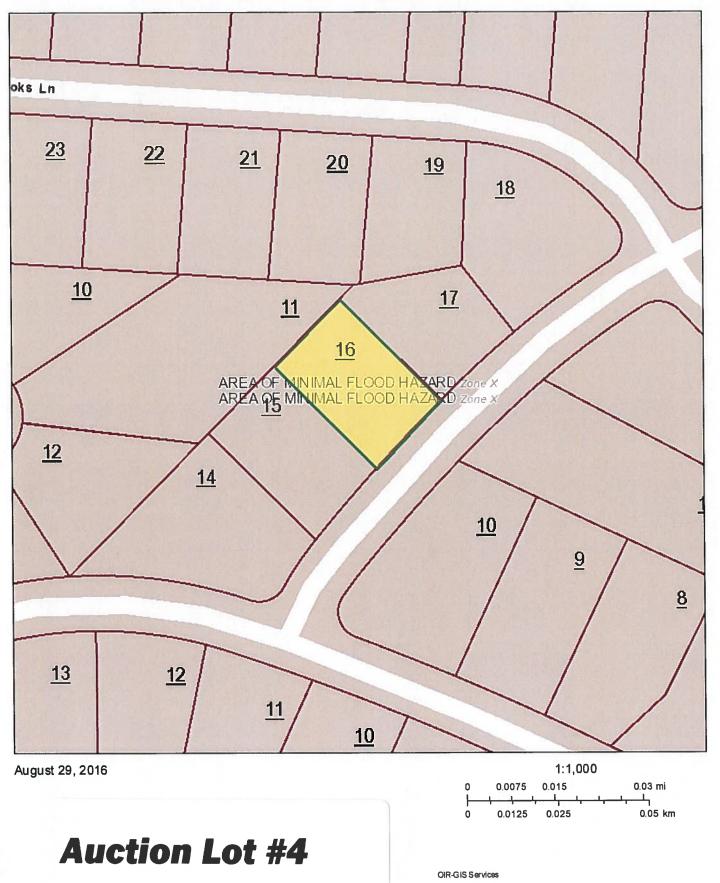

# **Auction Lot #4**

#### **Property Location**

Address: WILBOURN DR 105

Map: 053K Grp: C Ctrl Map: 053K Parcel: 016.00 Pl: S/I: 000

## Cumberland County - Parcel: 053K C 016.00