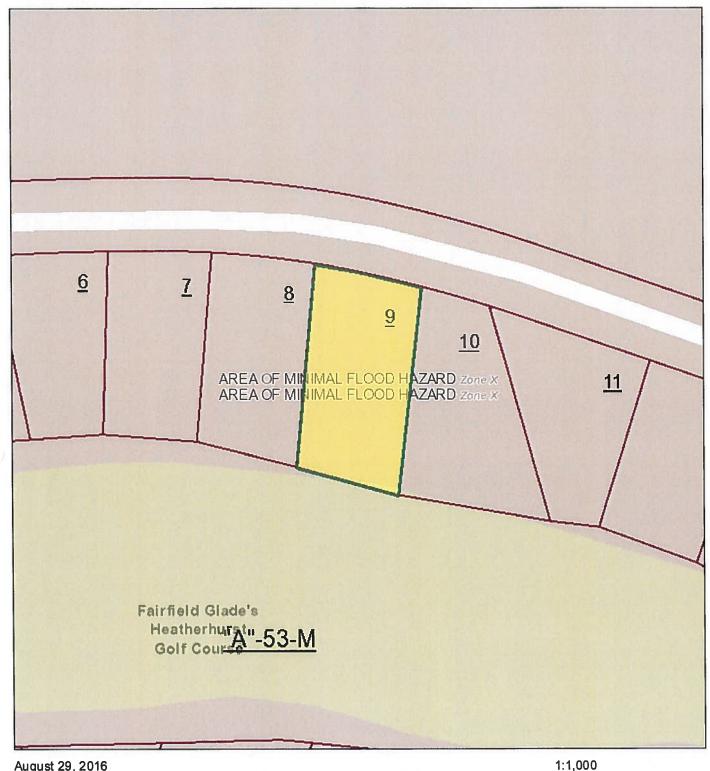

# **Auction Lot #9**

#### **Property Location**

Address: STONEHENGE DR 551

Map: 053L Grp: D Ctrl Map: 053L Parcel: 062.00 Pl: S/I: 000

#### Subdivision Data

Subdivision: LANCASTER

Plat Bk: 9 Plat Pg: 294 Block: 7 Lot: 62

Cumberland County - Parcel: 053L D 062.00

**Auction Lot #9** 

OIR-GIS Services

0.0125

0.025

0.05 km