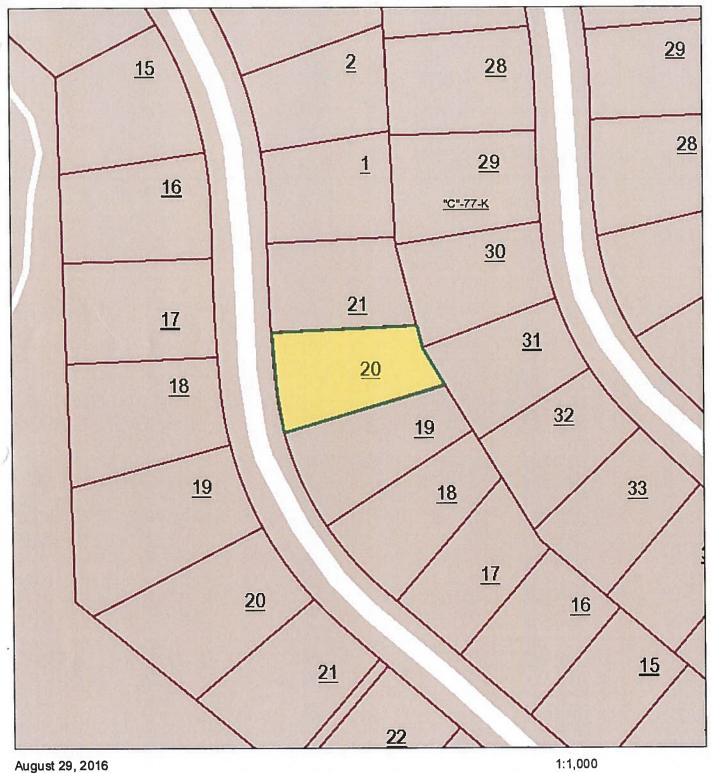

# **Auction Lot #1**

#### **Property Location**

Address: CROMWELL LN 139

Map: 077K Grp: C Ctrl Map: 077K Parcel: 020.00 Pl: S/I: 000

## Cumberland County - Parcel: 077K C 020.00

0 0.0075 0.015 0.03 mi 0 0.0125 0.025 0.05 km

Auction Lot #1

About

New Search

Return to List

County Number: 018

County Name: CUMBERLAND