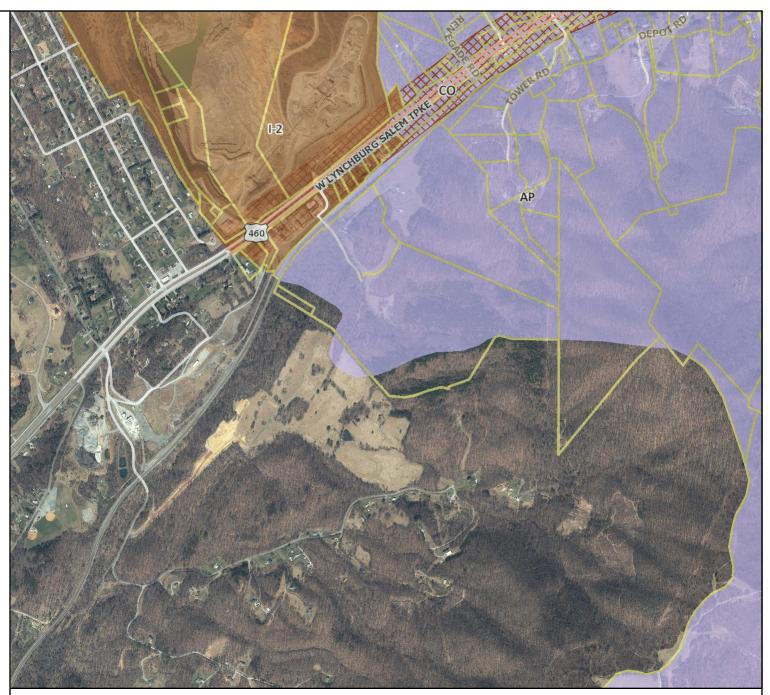

## Bedford, VA

## Legend

Highway

- Blue Ridge Parkway
- US Primary
- Virginia Primary Roads
- Parcels County
- Parcels Town
- Public School Boundary Zoning Labels - County Zoning Overlay - County
- Zoning Overlay Co
- AO
- CO
- MO
- D PO
- R-MH
- Z WHP

Zoning - County

- AP AGRICULTURAL/RURAL PRESERVE DISTRICT
  - AR -
- AGRICULTURAL/RESIDENTIAL DISTRICT
- AV AGRICULTURAL VILLAGE CENTER DISTRICT
- C-1 OFFICE DISTRICT
- C-2 GENERAL COMMERCIAL DISTRICT TOWN
- EP EXPLORE PARK DISTRICT
- I-1 LOW-INTENSITY
- INDUSTRIAL DISTRICT I-2 - HIGHER-INTENSITY INDUSTRIAL DISTRICT
- NC NEIGHBORHOOD COMMERCIAL DISTRICT
- PCD PLANNED COMMERCIAL DEVELOPMENT DISTRICT
- PD-1 PLANNED DEVELOPMENT DISTRICT
- PID PLANNED INDUSTRIAL
- DEVELOPMENT DISTRICT
- PRD PLANNED RESIDENTIAL

DEVELOPMENT DISTRICT R-1 - LOW DENSITY RESIDENTIAL DISTRICT R-2 - MEDIUM DENSITY RESIDENTIAL DISTRICT R-3 - MEDIUM DENSITY MULTI-FAMILY RESIDENTIAL DISTRICT R-4 - HIGH DENSITY MULTI-FAMILY RESIDENTIAL DISTRICT

Feet 500 1000 1500 2000 1:18,056 / 1"=1,189 Feet

0

## Title:

Date: 7/25/2017

DISCLAIMER: This drawing is neither a legally recorded map nor a survey and is not intended to be used as such. The information displayed is a compilation of records, information, and data obtained from various sources, and Bedford County is not responsible for its accuracy or how current it may be.