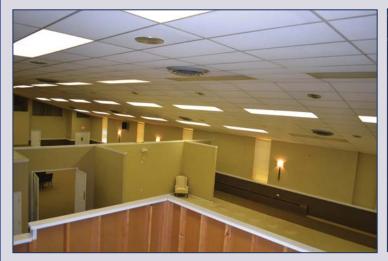

929 Murray Ave SE, Roanoke, Virginia 24013

Over 41,000 SF of space makes this property ideal for church, retail, office, warehouse, school, wedding/ events venue or more. Building is clean and in good condition. Area in lower level capable of seating 400 people for banquet events. Only 2 minutes to downtown/I 581, shopping, restaurants and 3 minutes to Carilion Memorial Hospital. Asking Price: \$1,250,000

Directions: I-581 N/US-220N take exit 6 toward Vinton. Take right on Elm Ave. SE to right onto 9th Street to left onto Murray Ave. Parking lot

on left and building is on right.

Public Remarks: Over 41,000 SF of space makes this property ideal for church, retail, office, warehouse, school, wedding/events venue or more. Building is clean and in good condition. Area in lower level capable of seating 400 people for banquet events. Only 2 minutes to downtown/I 581, shopping, restaurants and 3 minutes to Carillion Memorial Hospital. Call today for a personal tour or more information. Legal: