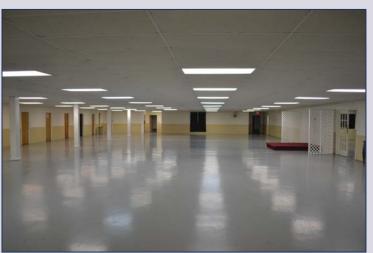

929 Murray Ave SE, Roanoke, Virginia 24013

Over 41,000 SF of space makes this property ideal for church, retail, office, warehouse, school, wedding/ events venue or more. Building is clean and in good condition. Area in lower level capable of seating 400 people for banquet events. Only 2 minutes to downtown/I 581, shopping, restaurants and 3 minutes to Carilion Memorial Hospital. Asking Price: \$1,250,000

Directions: I-581 N/US-220N take exit 6 toward Vinton. Take right on Elm Ave. SE to right onto 9th Street to left onto Murray Ave. Parking lot

on left and building is on right.

Public Remarks: Over 41,000 SF of space makes this property ideal for church, retail, office, warehouse, school, wedding/events venue or more. Building is clean and in good condition. Area in lower level capable of seating 400 people for banquet events. Only 2 minutes to downtown/I 581, shopping, restaurants and 3 minutes to Carillion Memorial Hospital. Call today for a personal tour or more information. Legal: