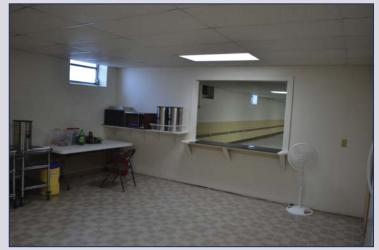

929 Murray Ave SE, Roanoke, Virginia 24013

Over 41,000 SF of space makes this property ideal for church, retail, office, warehouse, school, wedding/ events venue or more. Building is clean and in good condition. Area in lower level capable of seating 400 people for banquet events. Only 2 minutes to downtown/I 581, shopping, restaurants and 3 minutes to Carilion Memorial Hospital. Asking Price: \$1,250,000

Directions: I-581 N/US-220N take exit 6 toward Vinton. Take right on Elm Ave. SE to right onto 9th Street to left onto Murray Ave. Parking lot

on left and building is on right.

Public Remarks: Over 41,000 SF of space makes this property ideal for church, retail, office, warehouse, school, wedding/events venue or more. Building is clean and in good condition. Area in lower level capable of seating 400 people for banquet events. Only 2 minutes to downtown/I 581, shopping, restaurants and 3 minutes to Carillion Memorial Hospital. Call today for a personal tour or more information. Legal: