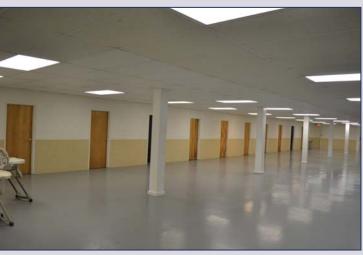

929 Murray Ave SE, Roanoke, Virginia 24013

Over 41,000 SF of space makes this property ideal for church, retail, office, warehouse, school, wedding/ events venue or more. Building is clean and in good condition. Area in lower level capable of seating 400 people for banquet events. Only 2 minutes to downtown/I 581, shopping, restaurants and 3 minutes to Carilion Memorial Hospital. Asking Price: \$1,250,000

Directions: I-581 N/US-220N take exit 6 toward Vinton. Take right on Elm Ave. SE to right onto 9th Street to left onto Murray Ave. Parking lot

on left and building is on right.

Public Remarks: Over 41,000 SF of space makes this property ideal for church, retail, office, warehouse, school, wedding/events venue or more. Building is clean and in good condition. Area in lower level capable of seating 400 people for banquet events. Only 2 minutes to downtown/I 581, shopping, restaurants and 3 minutes to Carillion Memorial Hospital. Call today for a personal tour or more information. Legal: