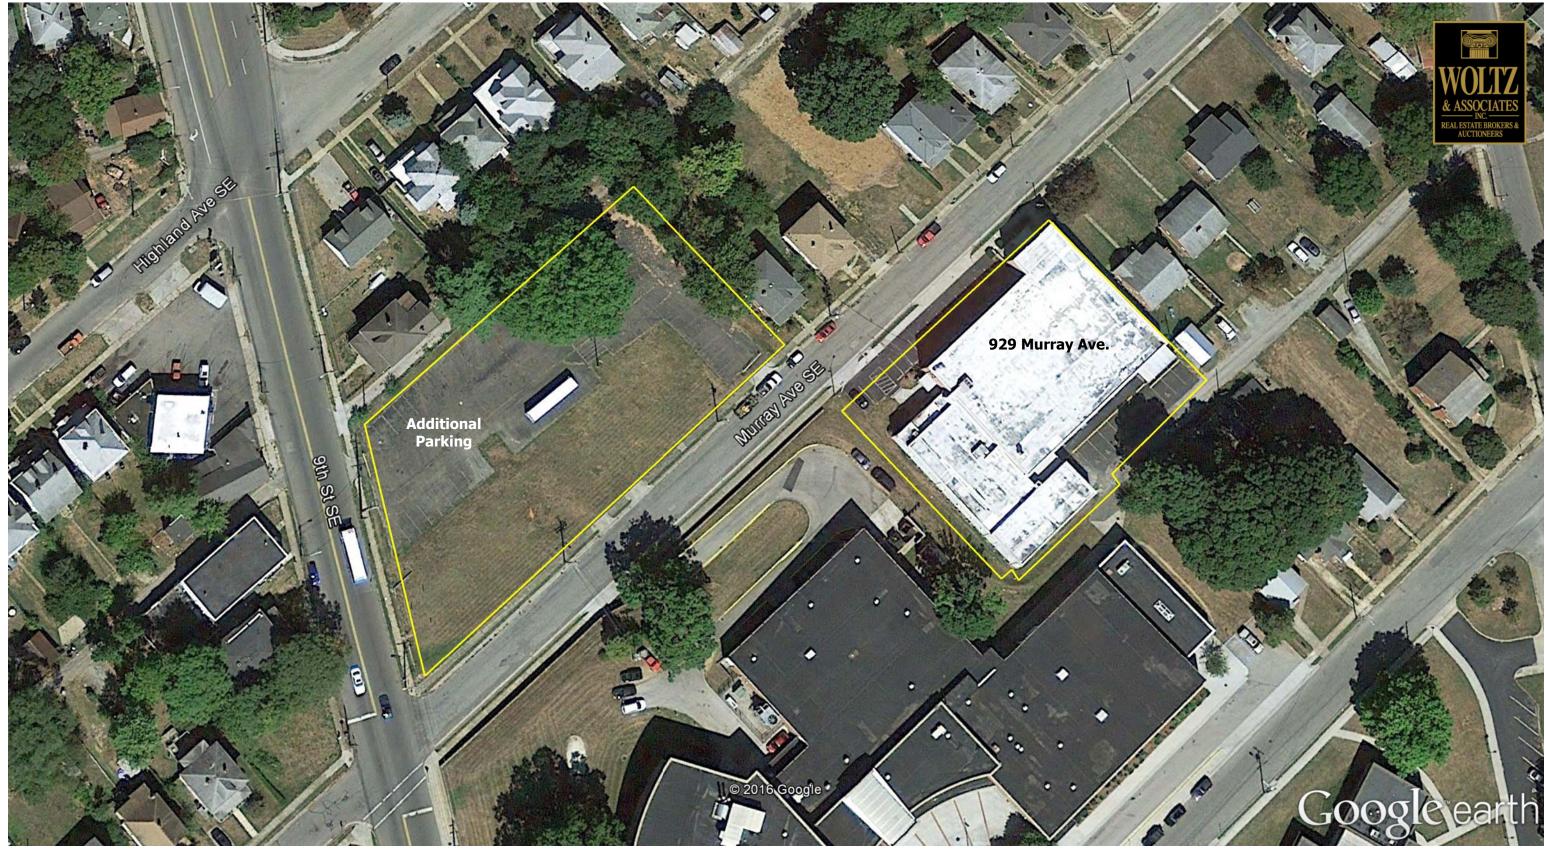

Directions: I-581 N/US-220N take exit 6 toward Vinton. Take right on Elm Ave. SE to right onto 9th Street to left onto Murray Ave. Parking lot

on left and building is on right.

Public Remarks: Over 41,000 SF of space makes this property ideal for church, retail, office, warehouse, school, wedding/events venue or more. Building is clean and in good condition. Area in lower level capable of seating 400 people for banquet events. Only 2 minutes to downtown/I 581, shopping, restaurants and 3 minutes to Carillion Memorial Hospital. Call today for a personal tour or more information. Legal: