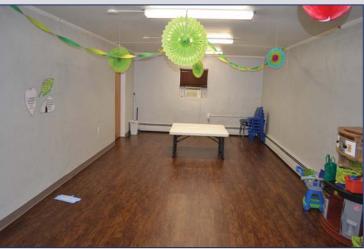

929 Murray Ave SE, Roanoke, Virginia 24013

Over 41,000 SF of space makes this property ideal for church, retail, office, warehouse, school, wedding/ events venue or more. Building is clean and in good condition. Area in lower level capable of seating 400 people for banquet events. Only 2 minutes to downtown/I 581, shopping, restaurants and 3 minutes to Carilion Memorial Hospital. Asking Price: \$1,250,000

Directions: I-581 N/US-220N take exit 6 toward Vinton. Take right on Elm Ave. SE to right onto 9th Street to left onto Murray Ave. Parking lot

on left and building is on right.

Public Remarks: Over 41,000 SF of space makes this property ideal for church, retail, office, warehouse, school, wedding/events venue or more. Building is clean and in good condition. Area in lower level capable of seating 400 people for banquet events. Only 2 minutes to downtown/I 581, shopping, restaurants and 3 minutes to Carillion Memorial Hospital. Call today for a personal tour or more information. Legal: