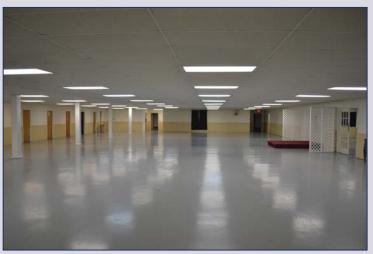

929 Murray Ave SE, Roanoke, Virginia 24013

Over 41,000 SF of space makes this property ideal for church, retail, office, warehouse, school, wedding/ events venue or more. Building is clean and in good condition. Area in lower level capable of seating 400 people for banquet events. Only 2 minutes to downtown/I 581, shopping, restaurants and 3 minutes to Carilion Memorial Hospital. Asking Price: \$1,250,000

Directions: I-581 N/US-220N take exit 6 toward Vinton. Take right on Elm Ave. SE to right onto 9th Street to left onto Murray Ave. Parking lot

on left and building is on right.

Public Remarks: Over 41,000 SF of space makes this property ideal for church, retail, office, warehouse, school, wedding/events venue or more. Building is clean and in good condition. Area in lower level capable of seating 400 people for banquet events. Only 2 minutes to downtown/I 581, shopping, restaurants and 3 minutes to Carillion Memorial Hospital. Call today for a personal tour or more information. Legal: