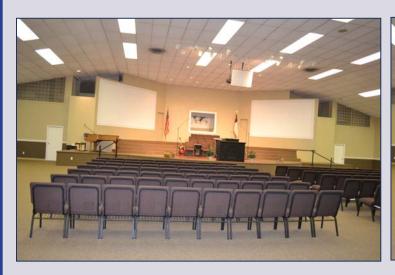

929 Murray Ave SE, Roanoke, Virginia 24013

Over 41,000 SF of space makes this property ideal for church, retail, office, warehouse, school, wedding/ events venue or more. Building is clean and in good condition. Area in lower level capable of seating 400 people for banquet events. Only 2 minutes to downtown/I 581, shopping, restaurants and 3 minutes to Carilion Memorial Hospital. Asking Price: \$1,250,000

Directions: I-581 N/US-220N take exit 6 toward Vinton. Take right on Elm Ave. SE to right onto 9th Street to left onto Murray Ave. Parking lot

on left and building is on right.

Public Remarks: Over 41,000 SF of space makes this property ideal for church, retail, office, warehouse, school, wedding/events venue or more. Building is clean and in good condition. Area in lower level capable of seating 400 people for banquet events. Only 2 minutes to downtown/I 581, shopping, restaurants and 3 minutes to Carillion Memorial Hospital. Call today for a personal tour or more information. Legal: