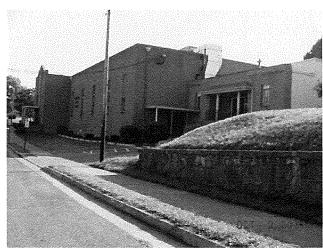

929 Murray Ave SE, Roanoke, Virginia 24013

Over 41,000 SF of space makes this property ideal for church, retail, office, warehouse, school, wedding/ events venue or more. Building is clean and in good condition. Area in lower level capable of seating 400 people for banquet events. Only 2 minutes to downtown/I 581, shopping, restaurants and 3 minutes to Carilion Memorial Hospital. Asking Price: \$1,250,000

Directions: I-581 N/US-220N take exit 6 toward Vinton. Take right on Elm Ave. SE to right onto 9th Street to left onto Murray Ave. Parking lot

on left and building is on right.

Public Remarks: Over 41,000 SF of space makes this property ideal for church, retail, office, warehouse, school, wedding/events venue or more. Building is clean and in good condition. Area in lower level capable of seating 400 people for banquet events. Only 2 minutes to downtown/I 581, shopping, restaurants and 3 minutes to Carillion Memorial Hospital. Call today for a personal tour or more information. Legal: