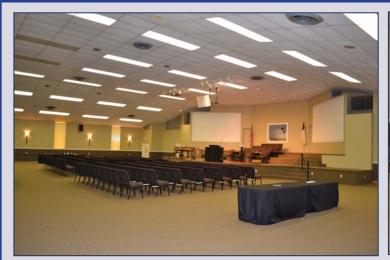

929 Murray Ave SE, Roanoke, Virginia 24013

Over 41,000 SF of space makes this property ideal for church, retail, office, warehouse, school, wedding/ events venue or more. Building is clean and in good condition. Area in lower level capable of seating 400 people for banquet events. Only 2 minutes to downtown/I 581, shopping, restaurants and 3 minutes to Carilion Memorial Hospital. Asking Price: \$1,250,000

Directions: I-581 N/US-220N take exit 6 toward Vinton. Take right on Elm Ave. SE to right onto 9th Street to left onto Murray Ave. Parking lot

on left and building is on right.

Public Remarks: Over 41,000 SF of space makes this property ideal for church, retail, office, warehouse, school, wedding/events venue or more. Building is clean and in good condition. Area in lower level capable of seating 400 people for banquet events. Only 2 minutes to downtown/I 581, shopping, restaurants and 3 minutes to Carillion Memorial Hospital. Call today for a personal tour or more information. Legal: