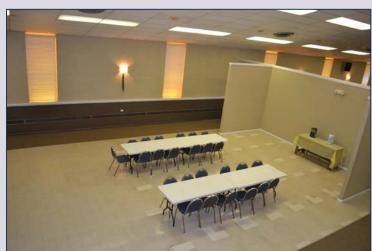

929 Murray Ave SE, Roanoke, Virginia 24013

Over 41,000 SF of space makes this property ideal for church, retail, office, warehouse, school, wedding/ events venue or more. Building is clean and in good condition. Area in lower level capable of seating 400 people for banquet events. Only 2 minutes to downtown/I 581, shopping, restaurants and 3 minutes to Carilion Memorial Hospital. Asking Price: \$1,250,000

Directions: I-581 N/US-220N take exit 6 toward Vinton. Take right on Elm Ave. SE to right onto 9th Street to left onto Murray Ave. Parking lot

on left and building is on right.

Public Remarks: Over 41,000 SF of space makes this property ideal for church, retail, office, warehouse, school, wedding/events venue or more. Building is clean and in good condition. Area in lower level capable of seating 400 people for banquet events. Only 2 minutes to downtown/I 581, shopping, restaurants and 3 minutes to Carillion Memorial Hospital. Call today for a personal tour or more information. Legal: