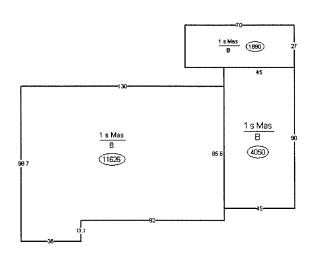

# Primary Sketch:

# **IMPROVEMENTS:**

| IMPROVEMENT 1               |                |                |          |  |
|-----------------------------|----------------|----------------|----------|--|
| l Story                     |                |                |          |  |
| Structure:                  |                | Roof:          |          |  |
| Year Built:                 | 1953           | Roof Style:    | 1        |  |
| Number of Stories:          | 1              | Roof Cover:    |          |  |
| Construction Exterior:      |                | Plumbing:      |          |  |
| Foundation:                 |                | 2 Fixture:     |          |  |
| Structure:                  | Fire Resistant | 3 Fixture:     |          |  |
| Size S/F:                   | 17566          | 4 Fixture:     |          |  |
| Lower Split<br>Level/Foyer: |                | 5 Fixture:     |          |  |
| Lower Finished:             |                | Heating / Air: |          |  |
| Total Bedrooms:             |                | Heating Type:  | 35132 sf |  |
| Total Rooms:                | 0              | Central Air:   | N        |  |