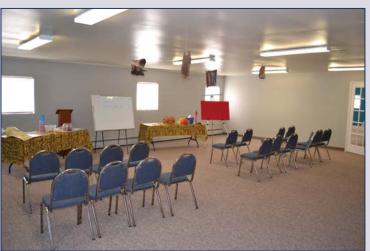

929 Murray Ave SE, Roanoke, Virginia 24013

Over 41,000 SF of space makes this property ideal for church, retail, office, warehouse, school, wedding/ events venue or more. Building is clean and in good condition. Area in lower level capable of seating 400 people for banquet events. Only 2 minutes to downtown/I 581, shopping, restaurants and 3 minutes to Carilion Memorial Hospital. Asking Price: \$1,250,000

Directions: I-581 N/US-220N take exit 6 toward Vinton. Take right on Elm Ave. SE to right onto 9th Street to left onto Murray Ave. Parking lot

on left and building is on right.

Public Remarks: Over 41,000 SF of space makes this property ideal for church, retail, office, warehouse, school, wedding/events venue or more. Building is clean and in good condition. Area in lower level capable of seating 400 people for banquet events. Only 2 minutes to downtown/I 581, shopping, restaurants and 3 minutes to Carillion Memorial Hospital. Call today for a personal tour or more information. Legal: