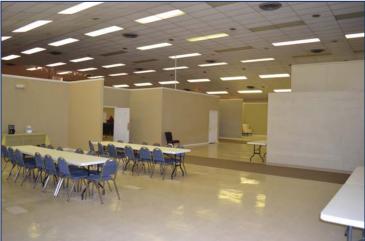

929 Murray Ave SE, Roanoke, Virginia 24013

Over 41,000 SF of space makes this property ideal for church, retail, office, warehouse, school, wedding/ events venue or more. Building is clean and in good condition. Area in lower level capable of seating 400 people for banquet events. Only 2 minutes to downtown/I 581, shopping, restaurants and 3 minutes to Carilion Memorial Hospital. Asking Price: \$1,250,000

Directions: I-581 N/US-220N take exit 6 toward Vinton. Take right on Elm Ave. SE to right onto 9th Street to left onto Murray Ave. Parking lot

on left and building is on right.

Public Remarks: Over 41,000 SF of space makes this property ideal for church, retail, office, warehouse, school, wedding/events venue or more. Building is clean and in good condition. Area in lower level capable of seating 400 people for banquet events. Only 2 minutes to downtown/I 581, shopping, restaurants and 3 minutes to Carillion Memorial Hospital. Call today for a personal tour or more information. Legal: