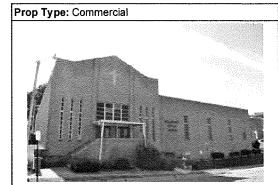

929 Murray Ave SE, Roanoke, Virginia 24013

Over 41,000 SF of space makes this property ideal for church, retail, office, warehouse, school, wedding/ events venue or more. Building is clean and in good condition. Area in lower level capable of seating 400 people for banquet events. Only 2 minutes to downtown/I 581, shopping, restaurants and 3 minutes to Carilion Memorial Hospital. Asking Price: \$1,250,000

Directions: I-581 N/US-220N take exit 6 toward Vinton. Take right on Elm Ave. SE to right onto 9th Street to left onto Murray Ave. Parking lot

on left and building is on right.

Public Remarks: Over 41,000 SF of space makes this property ideal for church, retail, office, warehouse, school, wedding/events venue or more. Building is clean and in good condition. Area in lower level capable of seating 400 people for banquet events. Only 2 minutes to downtown/I 581, shopping, restaurants and 3 minutes to Carillion Memorial Hospital. Call today for a personal tour or more information. Legal: