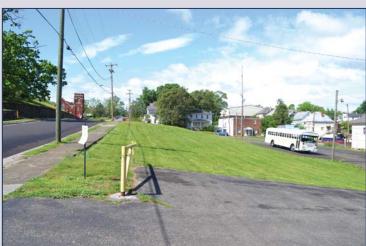

929 Murray Ave SE, Roanoke, Virginia 24013

Over 41,000 SF of space makes this property ideal for church, retail, office, warehouse, school, wedding/ events venue or more. Building is clean and in good condition. Area in lower level capable of seating 400 people for banquet events. Only 2 minutes to downtown/I 581, shopping, restaurants and 3 minutes to Carilion Memorial Hospital. Asking Price: \$1,250,000

Directions: I-581 N/US-220N take exit 6 toward Vinton. Take right on Elm Ave. SE to right onto 9th Street to left onto Murray Ave. Parking lot

on left and building is on right.

Public Remarks: Over 41,000 SF of space makes this property ideal for church, retail, office, warehouse, school, wedding/events venue or more. Building is clean and in good condition. Area in lower level capable of seating 400 people for banquet events. Only 2 minutes to downtown/I 581, shopping, restaurants and 3 minutes to Carillion Memorial Hospital. Call today for a personal tour or more information. Legal: