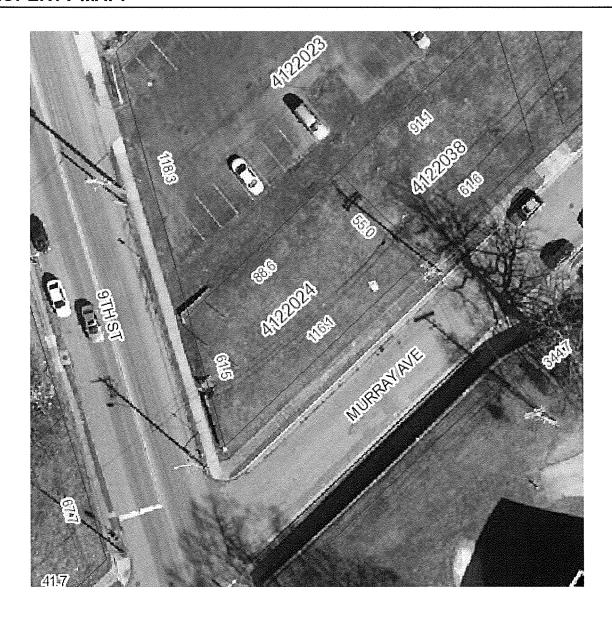

For more information, please call Listing Agents

David P. Boush, REALTOR – 540-871-5810 (mobile) Sam Hardy, Associate Broker – 540-761-9166 (mobile)

540-342-3560 • woltz.com

1.56± Acres

Annual Taxes: \$11,750 Tax Map Numbers: 4122602, 4122025, 4122023, 4122024,

4122038

fee

200

929 Murray Ave SE, Roanoke, Virginia 24013

For more information, please call Listing Agents

David P. Boush, REALTOR – 540-871-5810 (mobile) Sam Hardy, Associate Broker – 540-761-9166 (mobile)