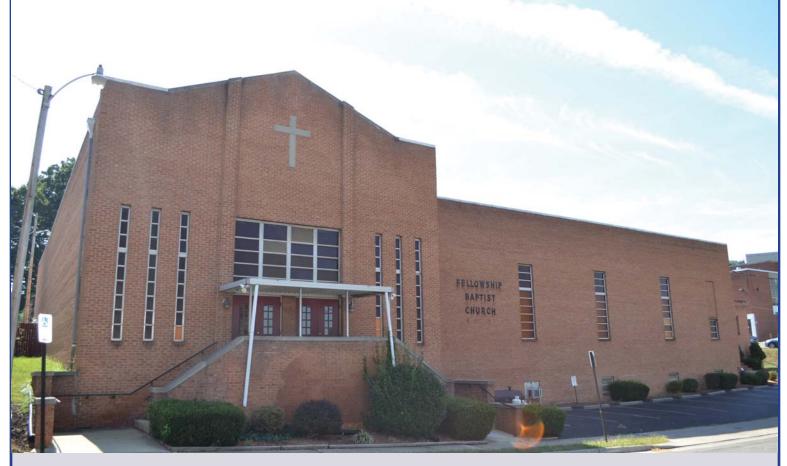

929 Murray Ave SE, Roanoke, Virginia 24013

Over 41,000 SF of space makes this property ideal for church, retail, office, warehouse, school, wedding/ events venue or more. Building is clean and in good condition. Area in lower level capable of seating 400 people for banquet events. Only 2 minutes to downtown/I 581, shopping, restaurants and 3 minutes to Carilion Memorial Hospital. Asking Price: \$1,250,000

Directions: I-581 N/US-220N take exit 6 toward Vinton. Take right on Elm Ave. SE to right onto 9th Street to left onto Murray Ave. Parking lot

on left and building is on right.

Public Remarks: Over 41,000 SF of space makes this property ideal for church, retail, office, warehouse, school, wedding/events venue or more. Building is clean and in good condition. Area in lower level capable of seating 400 people for banquet events. Only 2 minutes to downtown/I 581, shopping, restaurants and 3 minutes to Carillion Memorial Hospital. Call today for a personal tour or more information. Legal: