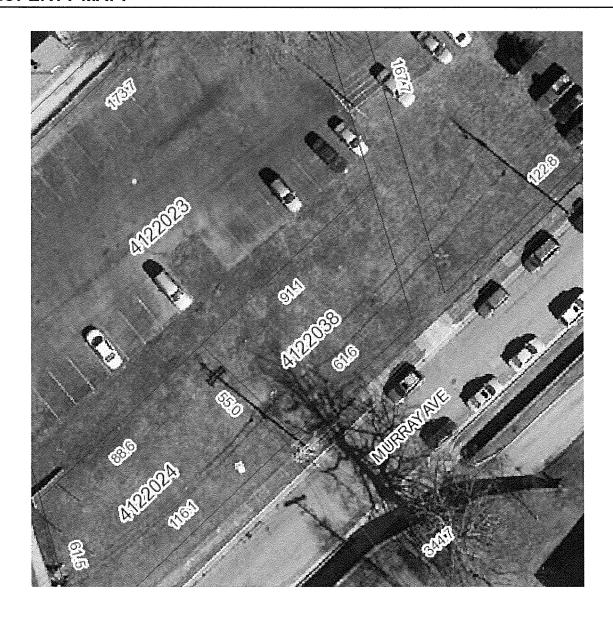

For more information, please call Listing Agents

David P. Boush, REALTOR – 540-871-5810 (mobile) Sam Hardy, Associate Broker – 540-761-9166 (mobile)

540-342-3560 • woltz.com

1.56± Acres

Annual Taxes: \$11,750 Tax Map Numbers: 4122602, 4122025, 4122023, 4122024,

4122038

fee

200

929 Murray Ave SE, Roanoke, Virginia 24013

For more information, please call Listing Agents

David P. Boush, REALTOR – 540-871-5810 (mobile) Sam Hardy, Associate Broker – 540-761-9166 (mobile)