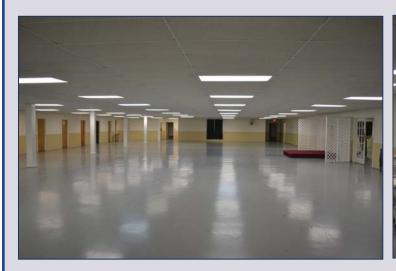

929 Murray Ave SE, Roanoke, Virginia 24013

Over 41,000 SF of space makes this property ideal for church, retail, office, warehouse, school, wedding/ events venue or more. Building is clean and in good condition. Area in lower level capable of seating 400 people for banquet events. Only 2 minutes to downtown/I 581, shopping, restaurants and 3 minutes to Carilion Memorial Hospital. Asking Price: \$1,250,000

Directions: I-581 N/US-220N take exit 6 toward Vinton. Take right on Elm Ave. SE to right onto 9th Street to left onto Murray Ave. Parking lot

on left and building is on right.

Public Remarks: Over 41,000 SF of space makes this property ideal for church, retail, office, warehouse, school, wedding/events venue or more. Building is clean and in good condition. Area in lower level capable of seating 400 people for banquet events. Only 2 minutes to downtown/I 581, shopping, restaurants and 3 minutes to Carillion Memorial Hospital. Call today for a personal tour or more information. Legal: