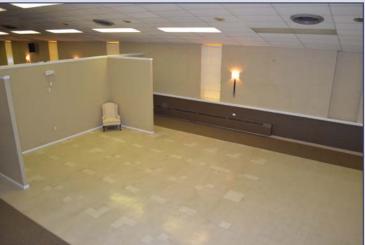

929 Murray Ave SE, Roanoke, Virginia 24013

Over 41,000 SF of space makes this property ideal for church, retail, office, warehouse, school, wedding/ events venue or more. Building is clean and in good condition. Area in lower level capable of seating 400 people for banquet events. Only 2 minutes to downtown/I 581, shopping, restaurants and 3 minutes to Carilion Memorial Hospital. Asking Price: \$1,250,000

Directions: I-581 N/US-220N take exit 6 toward Vinton. Take right on Elm Ave. SE to right onto 9th Street to left onto Murray Ave. Parking lot

on left and building is on right.

Public Remarks: Over 41,000 SF of space makes this property ideal for church, retail, office, warehouse, school, wedding/events venue or more. Building is clean and in good condition. Area in lower level capable of seating 400 people for banquet events. Only 2 minutes to downtown/I 581, shopping, restaurants and 3 minutes to Carillion Memorial Hospital. Call today for a personal tour or more information. Legal: