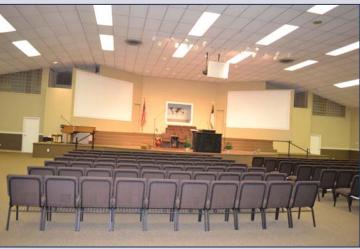

929 Murray Ave SE, Roanoke, Virginia 24013

Over 41,000 SF of space makes this property ideal for church, retail, office, warehouse, school, wedding/ events venue or more. Building is clean and in good condition. Area in lower level capable of seating 400 people for banquet events. Only 2 minutes to downtown/I 581, shopping, restaurants and 3 minutes to Carilion Memorial Hospital. Asking Price: \$1,250,000

Directions: I-581 N/US-220N take exit 6 toward Vinton. Take right on Elm Ave. SE to right onto 9th Street to left onto Murray Ave. Parking lot

on left and building is on right.

Public Remarks: Over 41,000 SF of space makes this property ideal for church, retail, office, warehouse, school, wedding/events venue or more. Building is clean and in good condition. Area in lower level capable of seating 400 people for banquet events. Only 2 minutes to downtown/I 581, shopping, restaurants and 3 minutes to Carillion Memorial Hospital. Call today for a personal tour or more information. Legal: