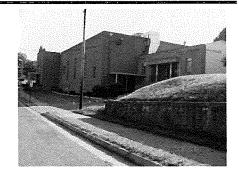

929 Murray Ave SE, Roanoke, Virginia 24013

Over 41,000 SF of space makes this property ideal for church, retail, office, warehouse, school, wedding/ events venue or more. Building is clean and in good condition. Area in lower level capable of seating 400 people for banquet events. Only 2 minutes to downtown/I 581, shopping, restaurants and 3 minutes to Carilion Memorial Hospital. Asking Price: \$1,250,000

Directions: I-581 N/US-220N take exit 6 toward Vinton. Take right on Elm Ave. SE to right onto 9th Street to left onto Murray Ave. Parking lot

on left and building is on right.

Public Remarks: Over 41,000 SF of space makes this property ideal for church, retail, office, warehouse, school, wedding/events venue or more. Building is clean and in good condition. Area in lower level capable of seating 400 people for banquet events. Only 2 minutes to downtown/I 581, shopping, restaurants and 3 minutes to Carillion Memorial Hospital. Call today for a personal tour or more information. Legal: