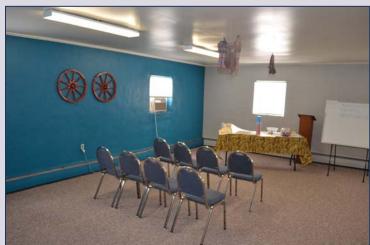

929 Murray Ave SE, Roanoke, Virginia 24013

Over 41,000 SF of space makes this property ideal for church, retail, office, warehouse, school, wedding/ events venue or more. Building is clean and in good condition. Area in lower level capable of seating 400 people for banquet events. Only 2 minutes to downtown/I 581, shopping, restaurants and 3 minutes to Carilion Memorial Hospital. Asking Price: \$1,250,000

Directions: I-581 N/US-220N take exit 6 toward Vinton. Take right on Elm Ave. SE to right onto 9th Street to left onto Murray Ave. Parking lot

on left and building is on right.

Public Remarks: Over 41,000 SF of space makes this property ideal for church, retail, office, warehouse, school, wedding/events venue or more. Building is clean and in good condition. Area in lower level capable of seating 400 people for banquet events. Only 2 minutes to downtown/I 581, shopping, restaurants and 3 minutes to Carillion Memorial Hospital. Call today for a personal tour or more information. Legal: