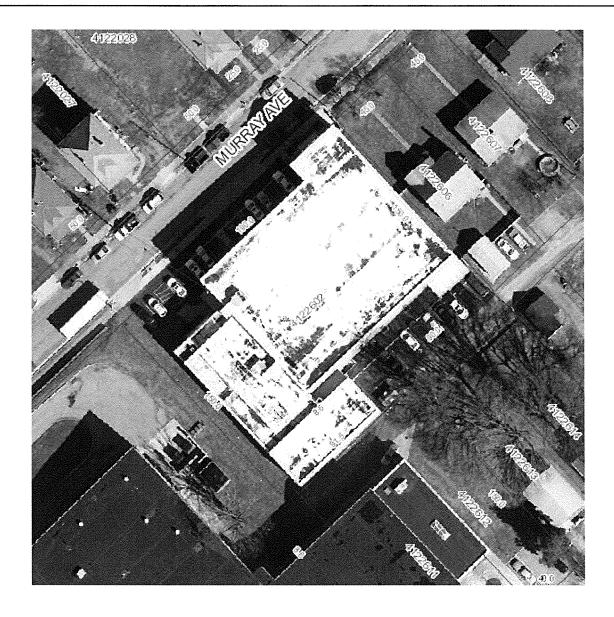

929 Murray Ave SE, Roanoke, Virginia 24013

Over 41,000 SF of space makes this property ideal for church, retail, office, warehouse, school, wedding/ events venue or more. Building is clean and in good condition. Area in lower level capable of seating 400 people for banquet events. Only 2 minutes to downtown/I 581, shopping, restaurants and 3 minutes to Carilion Memorial Hospital. Asking Price: \$1,250,000

Directions: I-581 N/US-220N take exit 6 toward Vinton. Take right on Elm Ave. SE to right onto 9th Street to left onto Murray Ave. Parking lot

on left and building is on right.

Public Remarks: Over 41,000 SF of space makes this property ideal for church, retail, office, warehouse, school, wedding/events venue or more. Building is clean and in good condition. Area in lower level capable of seating 400 people for banquet events. Only 2 minutes to downtown/I 581, shopping, restaurants and 3 minutes to Carillion Memorial Hospital. Call today for a personal tour or more information. Legal:

# The City of Roanoke, VA

Parcel Id:

4122602

**Property Address:** 

929 MURRAY AVE SE

ROANOKE, VA 24013