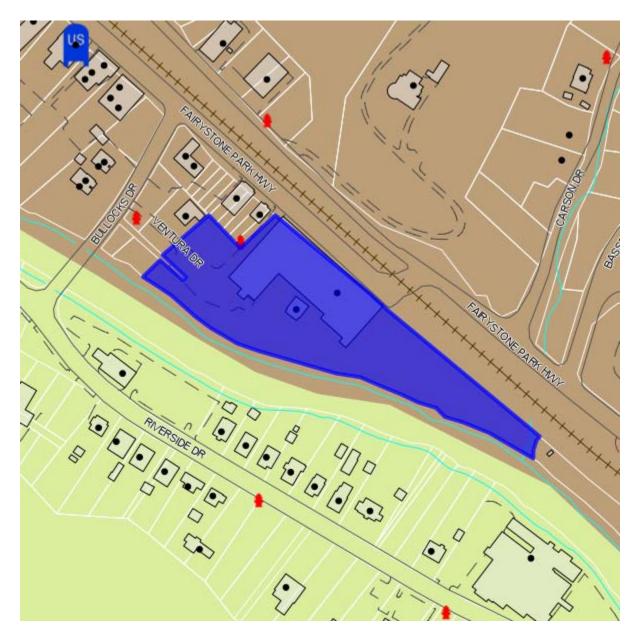

## **Property Report - County of Henry**

## **Current Data:**

**Property ID:** 011320007 Tax Map Number: 15.7(000)000/135,

**Owner: BASSETT PRINTING CORPORATION** 

Address: PO BOX 866 City/State/Zip: BASSETT, VA 24055

**Deed/Page:** L1100-01637

Aquired Date: NA Consideration: \$0.00

Year Built: Building Desc: NA Above Grade Sq Ft: 0

Acres: 3.955 Zoning: B1

Land Value: \$113900.00 Building Value: \$541700.00 Total Value: \$655600.00

**Previous Data:** 

Owner: POP PUBLISHERS, INC

Aquired Date: NA Deed/Page: 854/491 Consideration: \$642500.00

**DISCLAIMER:** The information contained on this page in NOT to be used as a LEGAL DOCUMENT. The map information displayed is believed to be accurate but accuracy is not guaranteed.